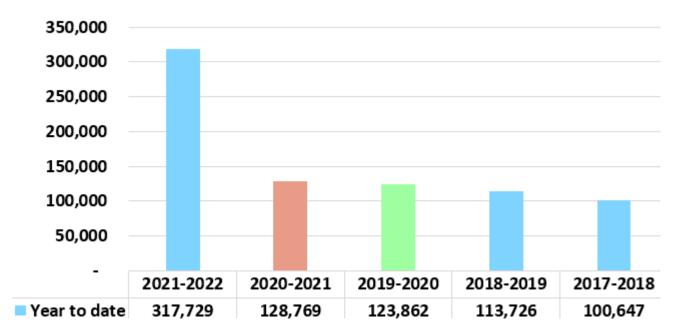

#### Fiscal year to date through December 2021

#### Fiscal year to date through December 2020

|                   | <b>Current period</b> | <b>Prior periods</b> | Total   | <b>Current period</b> | Prior periods | Total   |
|-------------------|-----------------------|----------------------|---------|-----------------------|---------------|---------|
| Taxes             | 311,243               | 5,328                | 316,571 | 292,973               | 13,556        | 306,530 |
| Penalties         | 200                   | 483                  | 683     | 1,468                 | 456           | 1,924   |
| Interest          | 0                     | 475                  | 475     | 27                    | 568           | 595     |
| Total Collections | 311,443               | 6,287                | 317,729 | 294,468               | 14,580        | 309,049 |