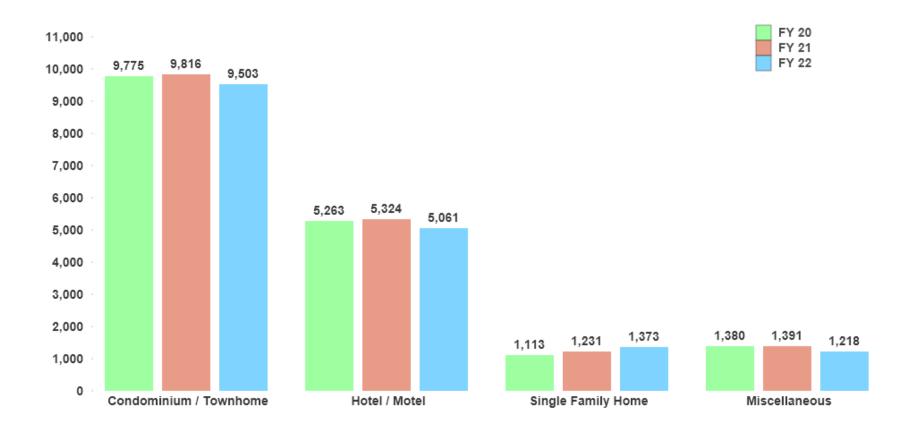

## Unit Count by Property Type Three Years - December

Miscellaneous Includes: Campgrounds, Apartments, Duplex / Multi-family and Timeshare properties.