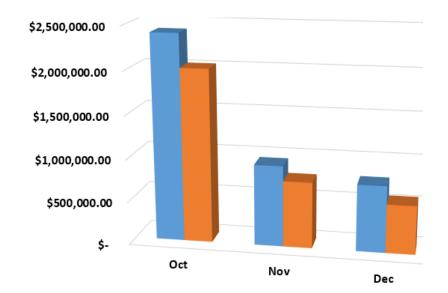

|         |           |                |           | Accrual        | Attr | ibution Data    |            |          |                  |
|---------|-----------|----------------|-----------|----------------|------|-----------------|------------|----------|------------------|
|         | <u>20</u> | 21/2022 As of  | <u>20</u> | 20/2021 As of  |      | <u>Variance</u> | Variance % |          | <u>2020/2021</u> |
|         |           | <u>1/31/22</u> |           | <u>1/31/21</u> |      |                 |            | <u>F</u> | INAL 1/31/22     |
| Oct     | \$        | 2,401,590.47   | \$        | 2,015,638.42   | \$   | 385,952.05      | 19.15%     | \$       | 2,272,260.57     |
| Nov     | \$        | 945,050.24     | \$        | 772,178.66     | \$   | 172,871.58      | 22.39%     | \$       | 773,407.05       |
| Dec     | \$        | 777,686.90     | \$        | 567,217.45     | \$   | 210,469.45      | 37.11%     | \$       | 629,489.63       |
| Jan-Sep | \$        | 8,293.66       | \$        | 4,258.07       |      |                 |            |          |                  |
|         | \$        | 4,132,621.27   | \$        | 3,359,292.60   | \$   | 773,328.67      | 23.02%     | \$       | 3,675,157.25     |

#### 2021/2022 As of 1/31/22 2020/2021 As of 1/31/21