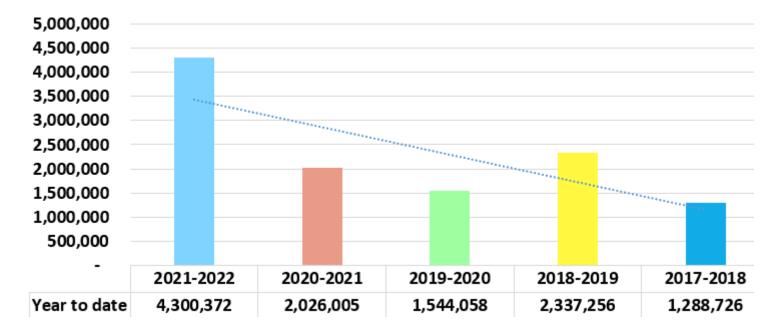

# Schedule of Collection Allocation Panama City Beach

#### Fiscal year to date through December 2021

For the month ending December 2021

Fiscal year to date through December 2020

For the month ending December 2020

|                   | <b>Current period</b> | Prior periods | Total     | <b>Current period</b> | Prior periods | Total     |
|-------------------|-----------------------|---------------|-----------|-----------------------|---------------|-----------|
| Taxes             | 4,042,658             | 215,281       | 4,257,939 | 3,274,508             | 175,594       | 3,450,102 |
| Penalties         | 5,262                 | 22,573        | 27,835    | 6,971                 | 27,692        | 34,663    |
| Interest          | 2,027                 | 12,570        | 14,598    | 24                    | 8,572         | 8,596     |
| Total Collections | 4,049,947             | 250,424       | 4,300,372 | 3,281,503             | 211,858       | 3,493,361 |