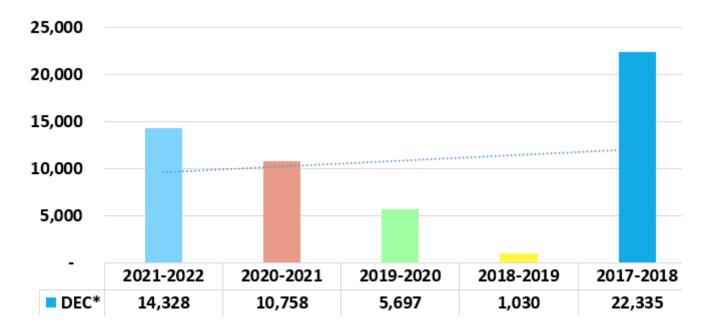

#### For the month ending December 2020

|                   | Current period | Prior periods | Total  | Current period | Prior periods | Total  |
|-------------------|----------------|---------------|--------|----------------|---------------|--------|
| Taxes             | 13,436         | 539           | 13,975 | 7,255          | 2,845         | 10,100 |
| Penalties         | 50             | 300           | 350    | 216            | 415           | 632    |
| Interest          | -              | 4             | 4      | 0              | 25            | 26     |
| Total Collections | 13,486         | 843           | 14,328 | 7,472          | 3,286         | 10,758 |

#### Fiscal year to date through December 2021

#### Fiscal year to date through December 2020

| Taxes             | Current period<br>64,307 | Prior periods<br>9.124 | Total<br>73,431 | Current period<br>26,403 | Prior periods<br>4,275 | Total<br>30,678 |
|-------------------|--------------------------|------------------------|-----------------|--------------------------|------------------------|-----------------|
| Penalties         | 150                      | 572                    | 722             | 266                      | 607                    | 873             |
| Interest          | 0                        | 118                    | 118             | 0                        | 40                     | 41              |
| Total Collections | 64,457                   | 9,813                  | 74,271          | 26,669                   | 4,922                  | 31,591          |