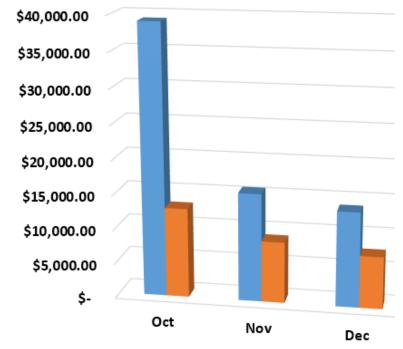

# Gross Rental Receipts Three Year December Comparison

|       | Oct          | Nov          | Dec          | Jan          | Feb          | Mar          | Apr          | May          | Jun           | Jul           | Aug          | Sep          |
|-------|--------------|--------------|--------------|--------------|--------------|--------------|--------------|--------------|---------------|---------------|--------------|--------------|
| FY 20 | \$31,797,427 | \$13,919,860 | \$13,193,579 | \$13,987,498 | \$18,418,870 | \$20,339,429 | \$2,826,680  | \$30,543,209 | \$84,597,238  | \$99,580,836  | \$51,155,495 | \$44,799,505 |
| FY 21 | \$40,668,531 | \$16,743,185 | \$12,727,337 | \$13,290,452 | \$15,834,866 | \$50,750,075 | \$64,678,088 | \$85,315,189 | \$133,058,070 | \$158,883,247 | \$79,851,915 | \$55,041,393 |
| FY 22 | \$48,118,435 | \$19,387,641 | \$15,424,755 |              |              |              |              |              |               |               |              |              |