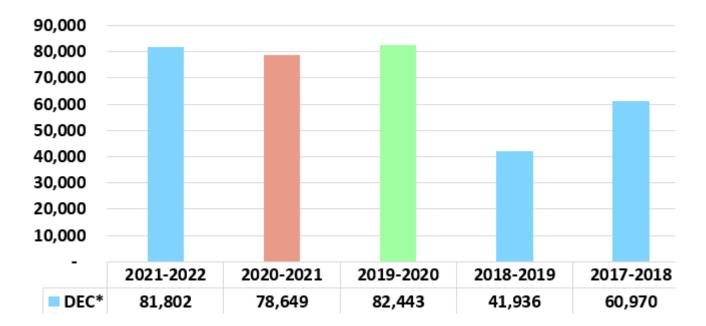

# **Schedule of Collection Allocation Panama City**

#### For the month ending and fiscal year to date December 2021 and 2020

#### For the month ending December 2021

#### For the month ending December 2020

|                   | Current period | Prior periods | Total  | Current period | Prior periods | Total  |
|-------------------|----------------|---------------|--------|----------------|---------------|--------|
| Taxes             | 81,604         | 98            | 81,702 | 75,203         | 3,064         | 78,267 |
| Penalties         | 50             | 50            | 100    | 50             | 306           | 356    |
| Interest          | 0              | 1             | 1      | 0              | 26            | 26     |
| Total Collections | 81,654         | 148           | 81,802 | 75,253         | 3,396         | 78,649 |

#### Fiscal year to date through December 2021

#### Fiscal year to date through December 2020

|                   | <b>Current period</b> | <b>Prior periods</b> | Total   | <b>Current period</b> | Prior periods | Total   |
|-------------------|-----------------------|----------------------|---------|-----------------------|---------------|---------|
| Taxes             | 311,243               | 5,328                | 316,571 | 292,973               | 13,556        | 306,530 |
| Penalties         | 200                   | 483                  | 683     | 1,468                 | 456           | 1,924   |
| Interest          | 0                     | 475                  | 475     | 27                    | 568           | 595     |
| Total Collections | 311,443               | 6,287                | 317,729 | 294,468               | 14,580        | 309,049 |