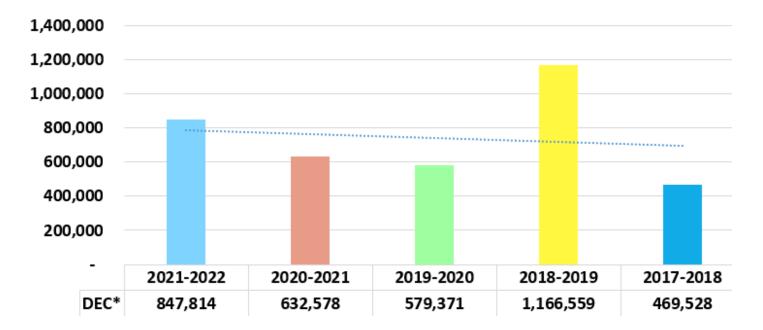

# Schedule of Collection Allocation Panama City Beach

#### For the month ending and fiscal year to date December 2021 and 2020

|                   | Current period | Prior periods | Total   | Current period | Prior periods | Total   |  |  |  |
|-------------------|----------------|---------------|---------|----------------|---------------|---------|--|--|--|
| Taxes             | 775,281        | 55,502        | 830,784 | 556,330        | 62,353        | 618,683 |  |  |  |
| Penalties         | 2,990          | 12,697        | 15,687  | 1,995          | 10,764        | 12,759  |  |  |  |
| Interest          | 12             | 1,331         | 1,343   | 4              | 1,132         | 1,136   |  |  |  |
| Total Collections | 778,284        | 69,530        | 847,814 | 558,329        | 74,249        | 632,578 |  |  |  |

#### Fiscal year to date through December 2021

For the month ending December 2021

Fiscal year to date through December 2020

For the month ending December 2020

|                   | <b>Current period</b> | Prior periods | Total     | <b>Current period</b> | Prior periods | Total     |
|-------------------|-----------------------|---------------|-----------|-----------------------|---------------|-----------|
| Taxes             | 4,042,658             | 215,281       | 4,257,939 | 3,274,508             | 175,594       | 3,450,102 |
| Penalties         | 5,262                 | 22,573        | 27,835    | 6,971                 | 27,692        | 34,663    |
| Interest          | 2,027                 | 12,570        | 14,598    | 24                    | 8,572         | 8,596     |
| Total Collections | 4,049,947             | 250,424       | 4,300,372 | 3,281,503             | 211,858       | 3,493,361 |