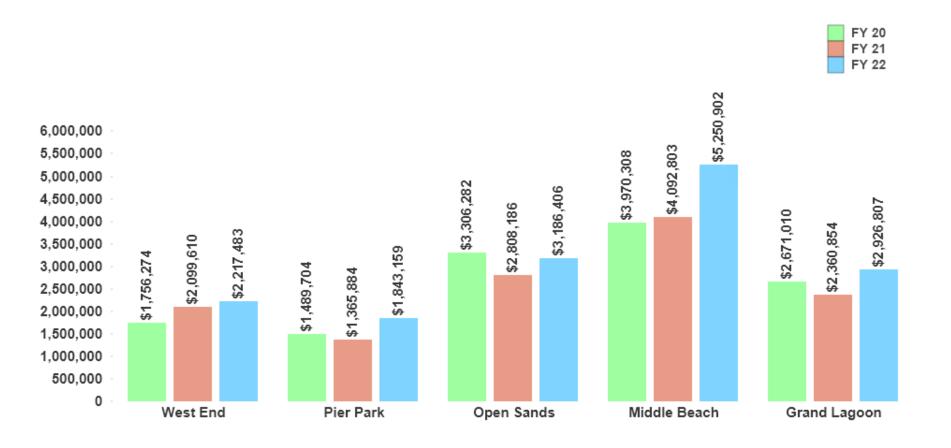

## Gross Receipts by Property Type Three Year - December

Miscellaneous Includes: Campgrounds, Apartments, Duplex / Multi-family and Timeshare properties.

\*Rounded to nearest whole dollar per each element