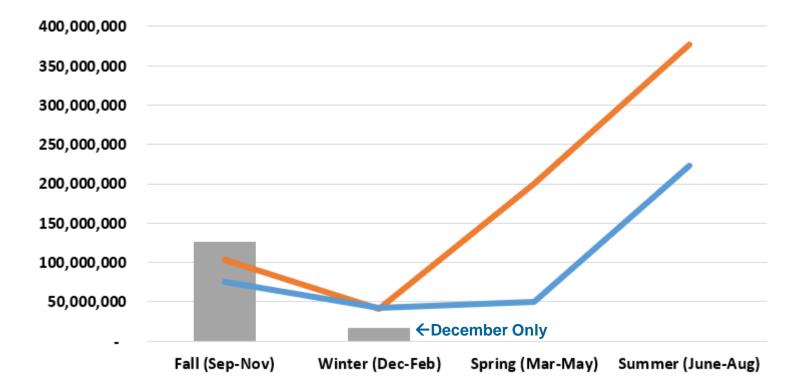

# Panama City BeachSeasonal Gross ReceiptsThree Year Comparison

#### **2021-2022 —2020-2021 —2019-2020**