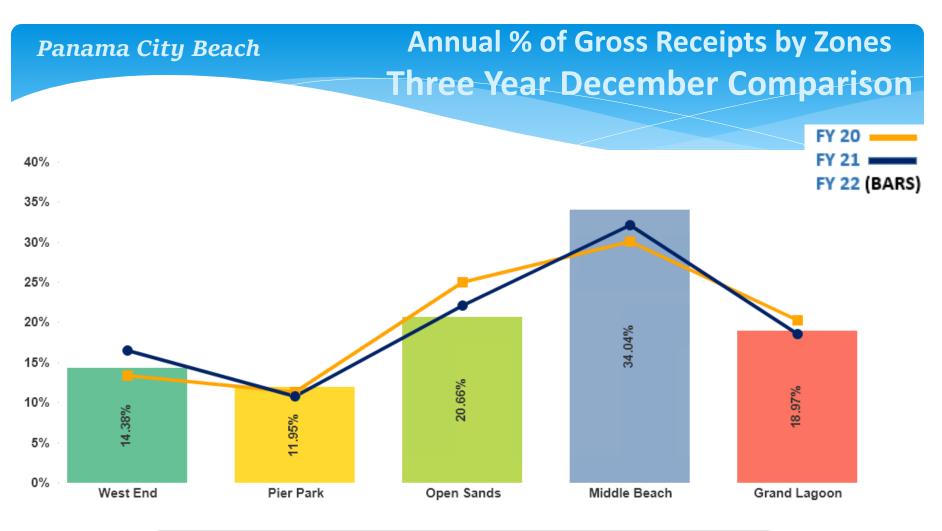

## **TDC Zones: Panama City Beach and Surrounding**

| Dec  | West End | Pier Park | Open Sands | Middle Beach | Grand Lagoon |
|------|----------|-----------|------------|--------------|--------------|
| FY20 | 13.31%   | 11.29%    | 25.06%     | 30.09%       | 20.24%       |
| FY21 | 16.50%   | 10.73%    | 22.06%     | 32.16%       | 18.55%       |
| FY22 | 14.38%   | 11.95%    | 20.66%     | 34.04%       | 18.97%       |