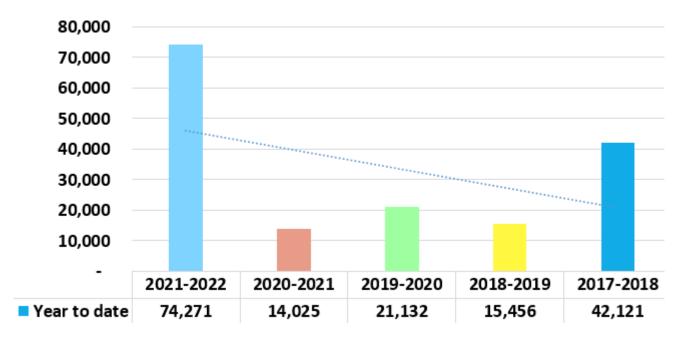

#### Fiscal year to date through December 2021

#### Fiscal year to date through December 2020

| Taxes             | Current period<br>64,307 | Prior periods<br>9.124 | Total<br>73,431 | Current period<br>26,403 | Prior periods<br>4,275 | Total<br>30,678 |
|-------------------|--------------------------|------------------------|-----------------|--------------------------|------------------------|-----------------|
| Penalties         | 150                      | 572                    | 722             | 266                      | 607                    | 873             |
| Interest          | 0                        | 118                    | 118             | 0                        | 40                     | 41              |
| Total Collections | 64,457                   | 9,813                  | 74,271          | 26,669                   | 4,922                  | 31,591          |