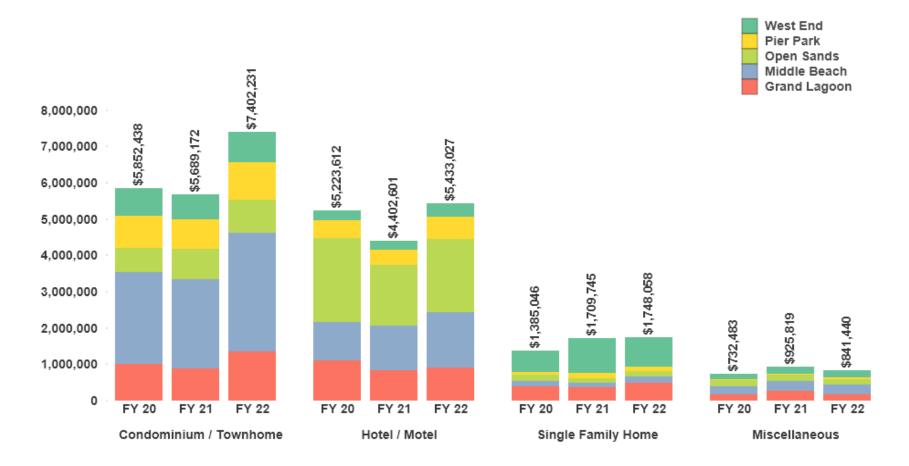

## Gross Receipts by Property Type Three Year - December

Miscellaneous Includes: Campgrounds, Apartments, Duplex / Multi-family and Timeshare properties.

\*Rounded to nearest whole dollar per each element

Miscellaneous Includes: Campgrounds, Apartments, Duplex / Multi-family and Timeshare properties.