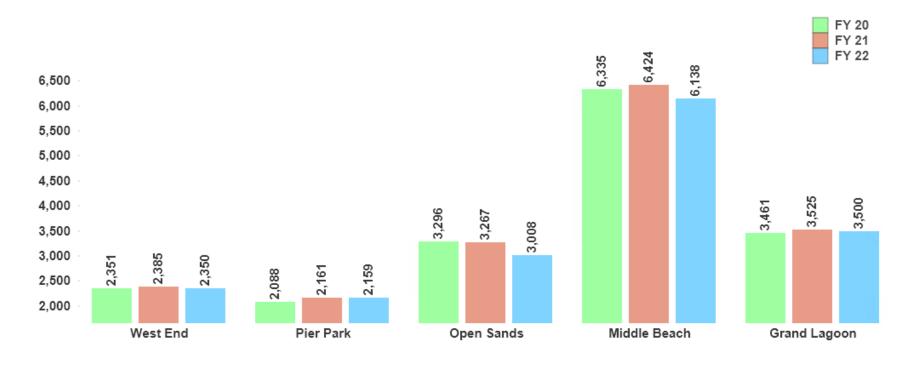

## Total Unit Count Three Year December Comparison

|       | Oct    | Nov    | Dec    | Jan    | Feb    | Mar    | Apr    | May    | Jun    | Jul    | Aug    | Sep    |
|-------|--------|--------|--------|--------|--------|--------|--------|--------|--------|--------|--------|--------|
| FY 20 | 17,244 | 17,222 | 17,531 | 17,301 | 16,911 | 17,128 | 17,191 | 17,450 | 17,552 | 17,566 | 17,494 | 17,672 |
| FY 21 | 17,588 | 17,571 | 17,762 | 17,589 | 17,654 | 17,961 | 17,938 | 18,032 | 18,177 | 17,927 | 17,946 | 17,874 |
| FY 22 | 17,760 | 17,523 | 17,155 |        |        |        |        |        |        |        |        |        |