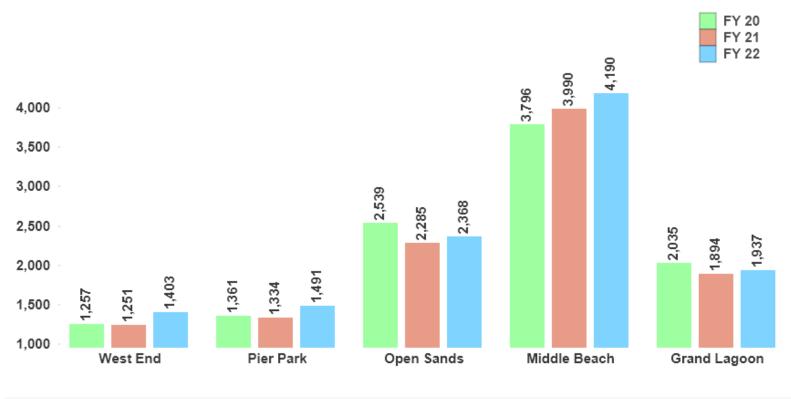

## Unit Count by Property Type Three Years - December

Miscellaneous Includes: Campgrounds, Apartments, Duplex / Multi-family and Timeshare properties.