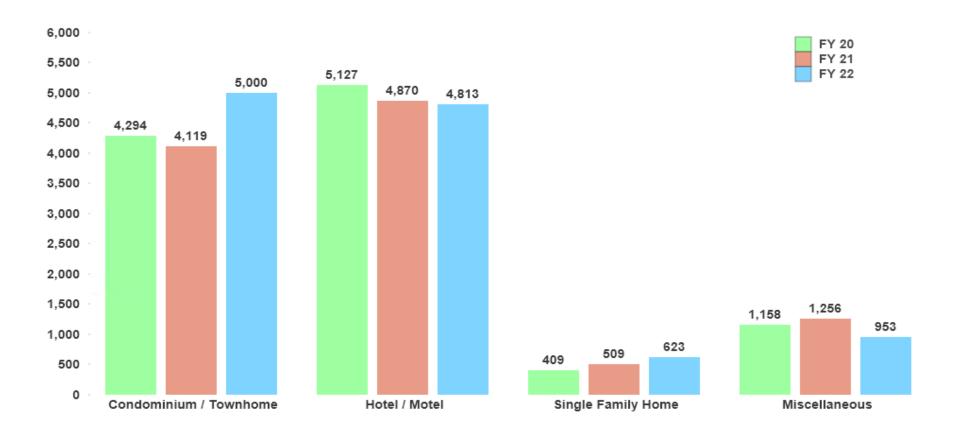

# Panama City BeachUnit Count Reporting Income byProperty Type - Three Year - December

Miscellaneous Includes: Campgrounds, Apartments, Duplex / Multi-family and Timeshare properties.