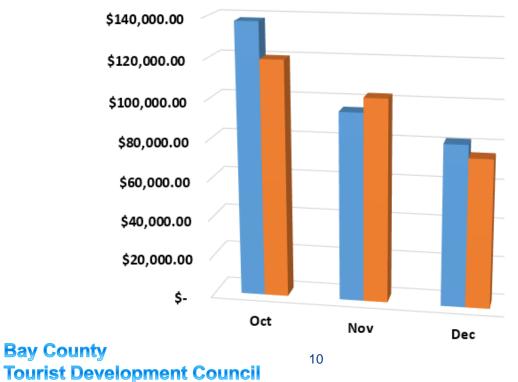

|         |           |                    |                       | Accrual Att | ribu | ution Data      |            |          |                  |
|---------|-----------|--------------------|-----------------------|-------------|------|-----------------|------------|----------|------------------|
|         | <u>20</u> | <u>)21/2022 As</u> | 2020/2021 As Variance |             |      | <u>/ariance</u> | Variance % |          | <u>2020/2021</u> |
|         | !         | of 1/31/22         |                       | of 1/31/21  |      |                 |            | <u>F</u> | INAL 1/31/22     |
| Oct     | \$        | 137,924.36         | \$                    | 119,860.75  | \$   | 18,063.61       | 15.07%     | \$       | 133,565.86       |
| Nov     | \$        | 95,497.88          | \$                    | 102,773.93  | \$   | (7,276.05)      | -7.08%     | \$       | 102,962.22       |
| Dec     | \$        | 81,902.48          | \$                    | 75,384.51   | \$   | 6,517.97        | 8.65%      | \$       | 81,160.38        |
| Jan-Sep | \$        | 109.05             | \$                    | -           | \$   | 109.05          |            |          |                  |
|         | \$        | 315,433.77         | \$                    | 298,019.19  | \$   | 17,414.58       | 5.84%      | \$       | 317,688.46       |