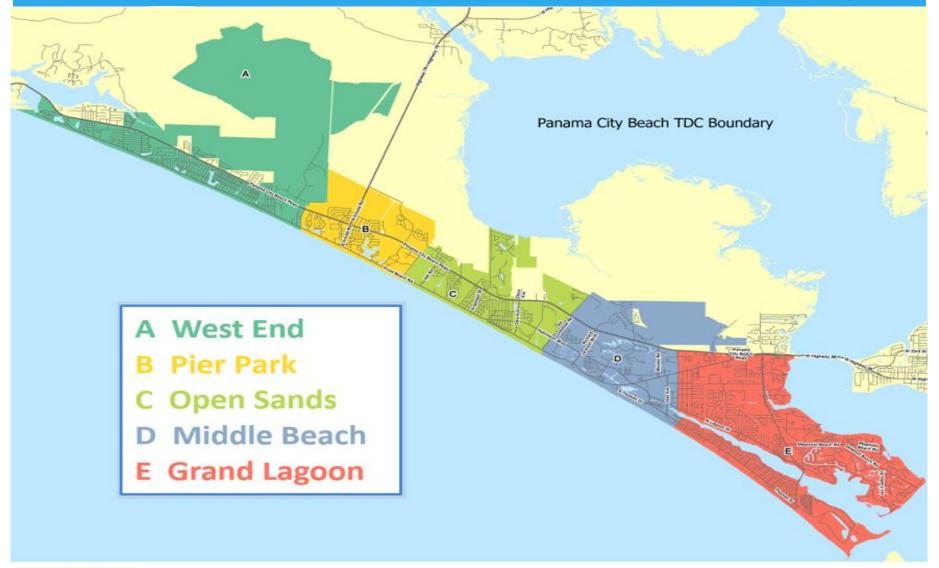

## **TDC Zones: Panama City Beach and Surrounding**

| Dec  | West End | Pier Park | Open Sands | Middle Beach | Grand Lagoon |
|------|----------|-----------|------------|--------------|--------------|
| FY20 | 13.31%   | 11.29%    | 25.06%     | 30.09%       | 20.24%       |
| FY21 | 16.50%   | 10.73%    | 22.06%     | 32.16%       | 18.55%       |
| FY22 | 14.38%   | 11.95%    | 20.66%     | 34.04%       | 18.97%       |