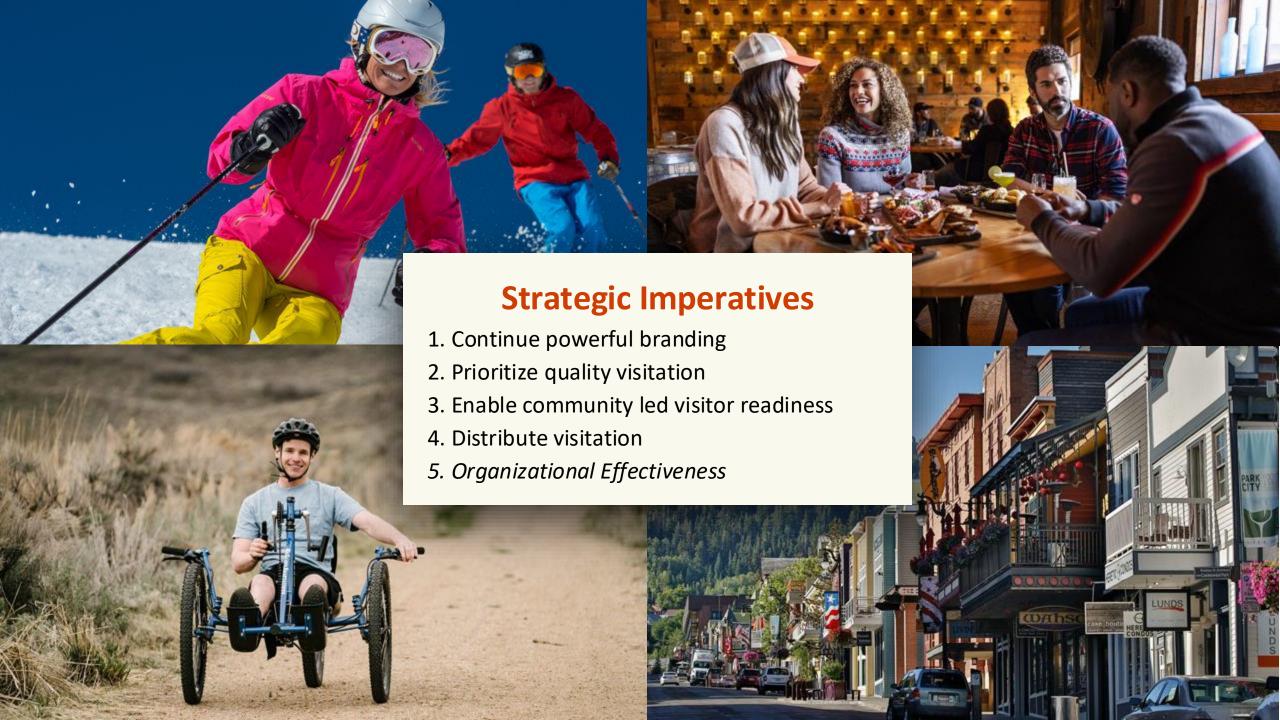

#### **Path Ahead**

- Enhance the powerful brand
- Maintain strong economic impact and contributions regionally and statewide
- Balance of resident and visitor sentiment
- Global brand
- Sundance
- 2034 Winter Olympic and Paralympic Games
- Board of Tourism Development engagement