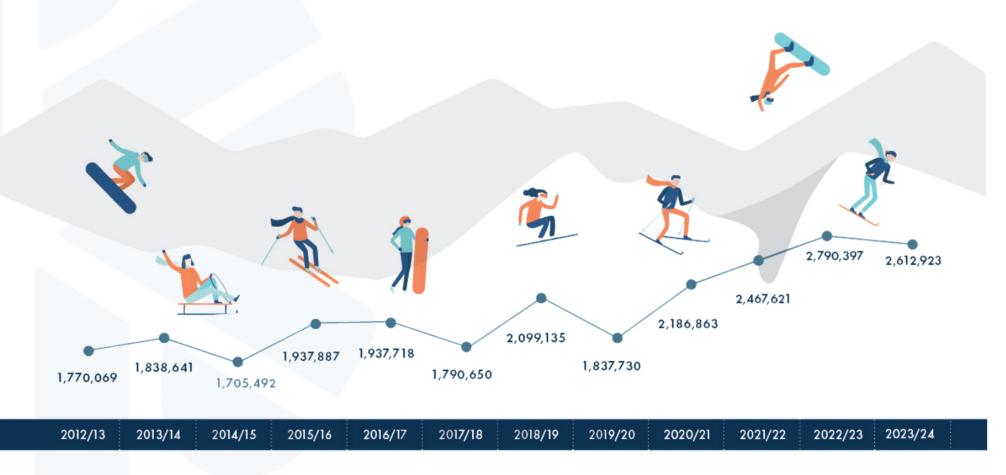

### **SUMMIT COUNTY SKIER DAYS**

<sup>\*</sup>These figures are a combination of Park City Mountain, Deer Valley Resort, and Woodward Park City's total skier days.