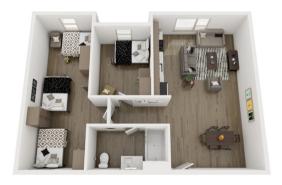

# 2 BEDROOM /4 PERSON

Single Room Rent- \$920/month Triple Occupancy Rent-\$550 \*Pricing is per bed

# 3 BEDROOM /5 PERSON

Single Room Rent-\$920/Month
Triple Occupancy Rent-\$550 Month
\*Pricing is per bed