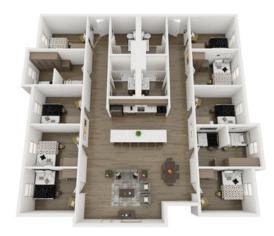

### 10 BEDROOM /12 PERSON

Single Room Rent-\$920/Month

Double Occupancy Rent-\$650/Month

\*Pricing is per bed