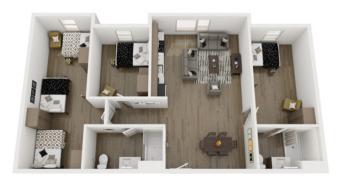

### 10 BEDROOM /12 PERSON

Single Room Rent-\$920/Month

Double Occupancy Rent-\$650/Month

\*Pricing is per bed