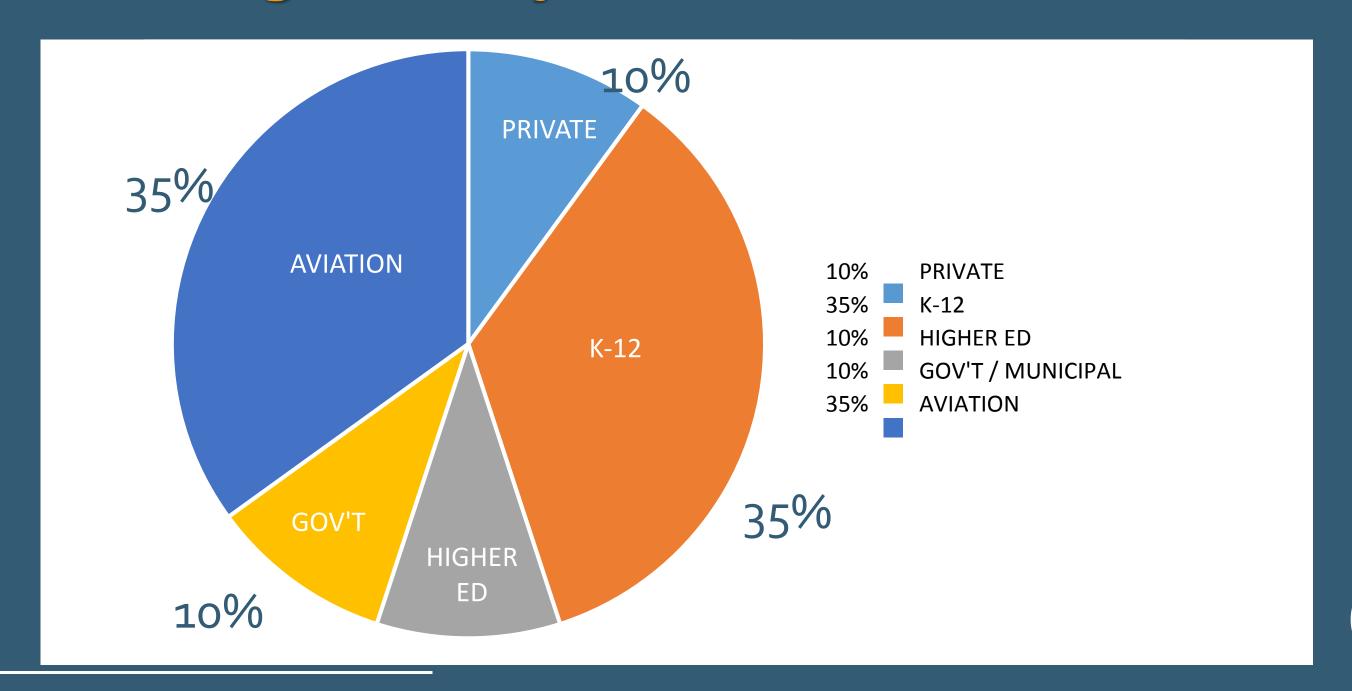

#### **MARKET SECTORS**

Municipal

Commercial

Industrial

Educational

Residential