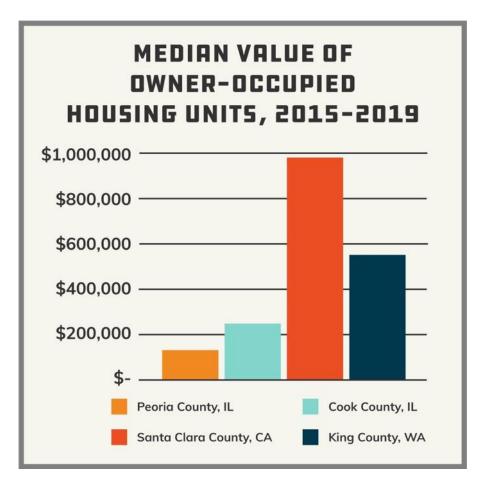

#### **HIGH QUALITY LIVING FOR LESS**

When you make your home in the Greater Peoria Area, you'll find a high quality lifestyle doesn't come at a premium. Don't believe us? Check out the cost of living in Peoria and surrounding communities compared with the cost of living in Chicagoland.

#### Comparative Data Source: Homes.com

Great Outdoors » Food & Drinks » Quality Healthcare » Urban & Rural Lifestyles Black-Owned Peoria » But the quality of life you build here goes for beyond dollars and cents. Pick the lifestyle that moves at your speed, from decadesold farmhouses in wide-open spaces to brand-new studia apartments in the heart of the city. And if you're looking for things to da, the Greater Peoria Area is never at a shortage, from our breathtaking natural landscopes to our independently owned restaurces and boules.