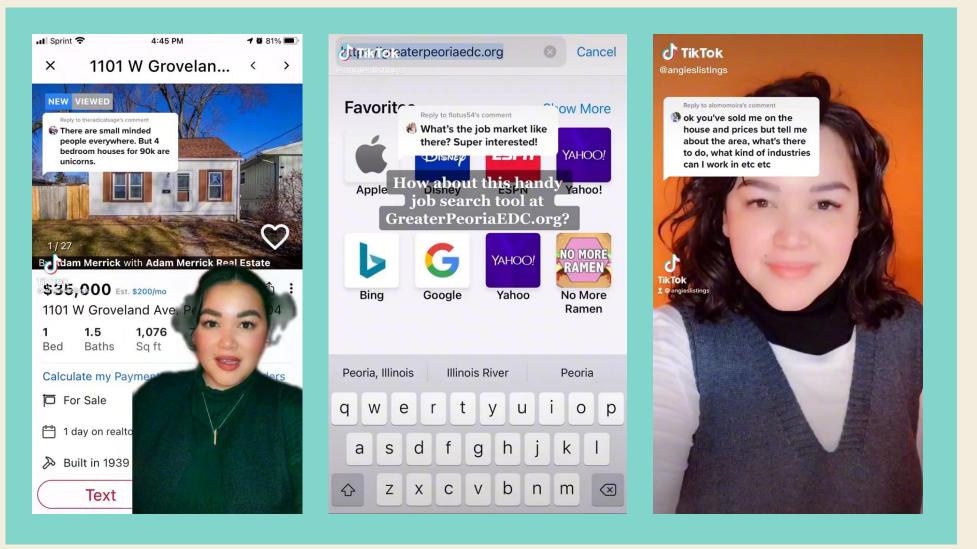

# ANGIE OSTASZEWSKI (@ANGIESLISTINGS)

13

TikToker with more than 28,000 followers
Promotes Peoria homes through social media
Has recruited 100 people to move to Peoria