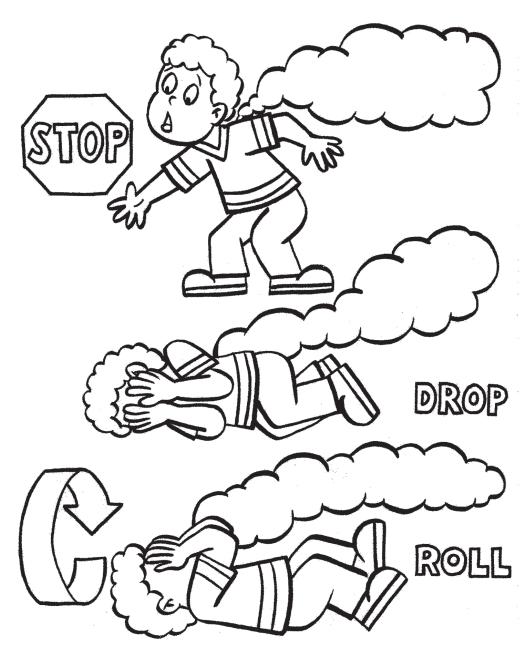

# STOP, DROP AND ROLL

If your clothes catch fire, it is important to remain calm and follow these steps. First, quickly stop - do not run! Next, drop to the floor and cover your face with your arms and hands. Now roll, roll and roll. Practice often and be a Stop, Drop and Roll expert!