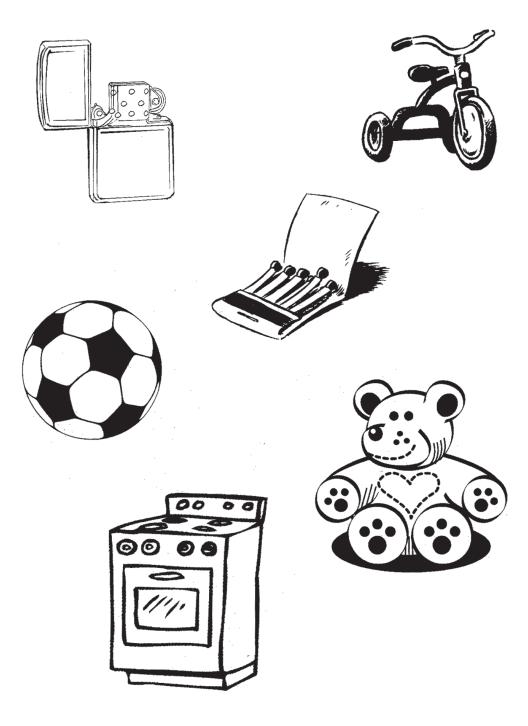

### **NEVER PLAY THE FIRE GAME**

**'X'** out the items that are not safe to play with.