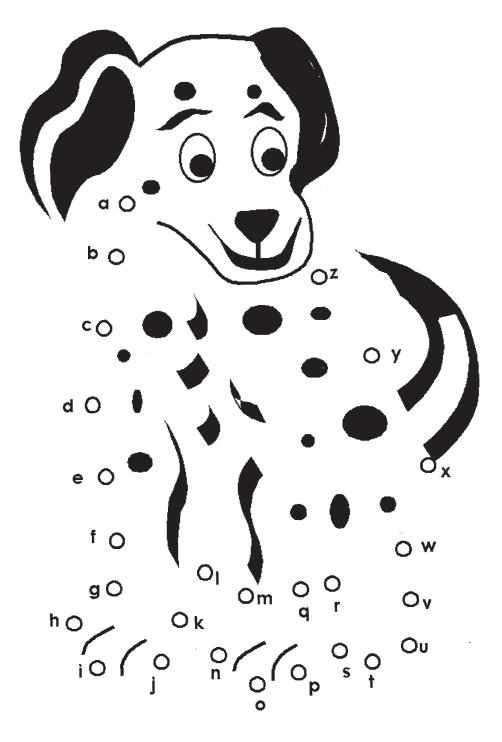

NT |   |   |   |   |   |         | SMOKE   |   |  |

### **NEVER PLAY THE FIRE GAME**

**'X'** out the items that are not safe to play with.









# WORD SCRANBLE Rearrange the letters below to spell fire safety words. YSAT LACM PSTO MRAAL

ODPR \_\_\_\_\_ LADI 191 \_\_\_\_\_

RFIE RTKCU\_\_\_\_\_ LNAP\_\_\_\_\_ DREADL\_\_\_\_\_ FEATSY\_\_\_\_\_

FCIHE \_\_\_\_\_\_ ECPATRI \_\_\_\_\_

# PRACTICE FIRE SAFETY

How many words can make using letters from this message?

\_\_\_\_\_

# STOP, DROP AND ROLL

If your clothes catch fire, it is important to remain calm and follow these steps. First, quickly stop - do not run! Next, drop to the floor and cover your face with your arms and hands. Now roll, roll and roll. Practice often and be a Stop, Drop and Roll expert!



## **CONNECT THE DOTS**



## LEARN YOUR INFORMATION

It is important to learn your telephone number, your home address and your location in an emergency.



Practice memorizing your home address by writing it down in the space below.



Practice memorizing yourtelephone number by writing it down in the space below.



- If your clothes catch fire, you should
   A. Stop, Drop and Roll
   B. Run to put the fire out
- If you see smoke in a room, you should
   A. stand up and run out
   B. crawl low under the smoke
- **3.** If your home catches fire, the first thing you should do is
  - A. Stop, Drop and Roll
  - **B.** get out and stay out
- 4. A home exit plan has
  - A. A meeting place
  - **B.** A hiding place

**ANSWERS:** 1. A 2.B 3.B 4.A





#### 6101 East Van Buren Street • Phoenix, AZ 85008 Phone: (602) 275