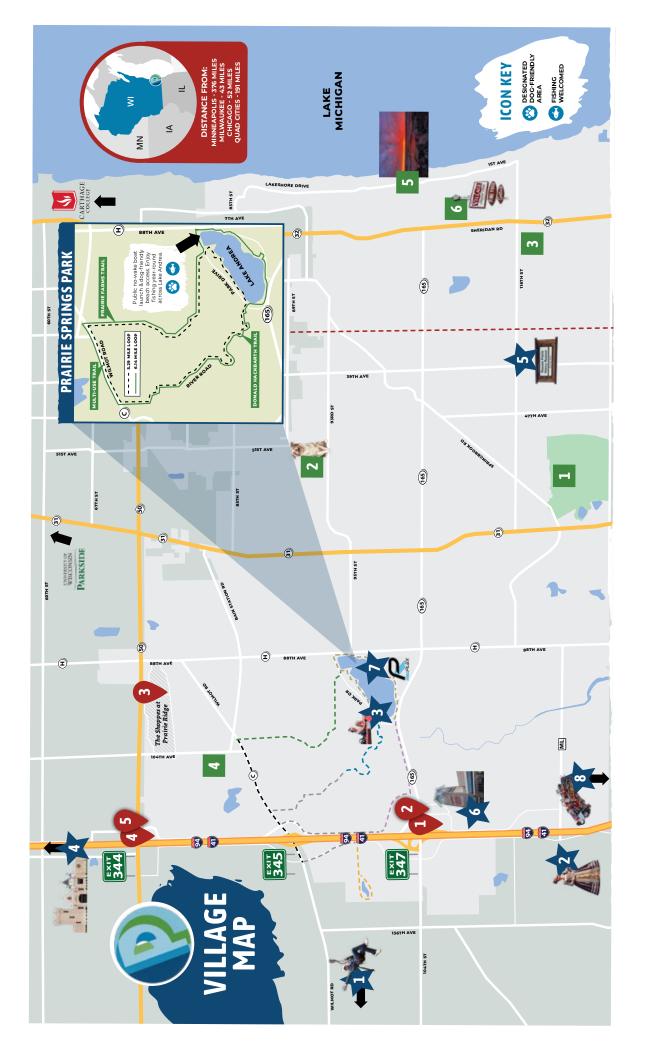

### DISCOVER A WORLD OF WELCOME

#VisitPleasantPrairie

Memories are waiting to be made at our distinctive attractions, annual events, and year-round area recreation.

Take advantage of endless shopping (and low sales tax!) at the Pleasant Prairie Premium Outlets and the Shoppes at Prairie Ridge. Unwind at Prairie Springs Park, where you can relax at Lake Andrea or access a network of multi-use trails. Minutes away, excitement awaits you at Boundless Adventures, the Bristol Renaissance Faire, Mars Cheese Castle, and Six Flags Great America.