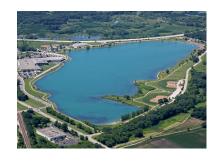

#### ONE-OF-A-KIND

The state-of-the-art Pleasant Prairie Recplex is the largest municipal recreation facility in America. It's the venue of choice for many regional, national, and

internationally hosted tournaments and special events. Members and guests can enjoy an indoor waterpark, modern fitness center, on-site daycare, fieldhouse, Olympic-size aquatic center, two NHL-size ice rinks, and lighted ball fields. Explore nature on adjacent Lake Andrea for outdoor fun in all seasons.