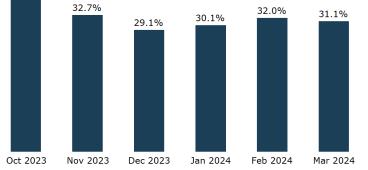

#### March 2024 Out-of-State Visits

#### Top Origin Markets

31.1% Pennsylvania

Visitors

Powered by **SYMPHONY** TOURISM ECONOMICS