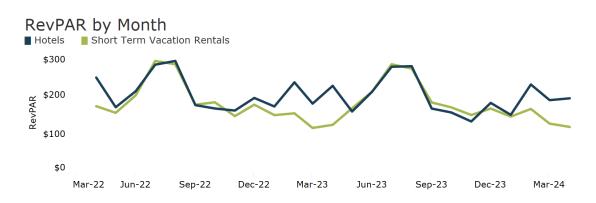

## ■ Lodging Summary

YTD YOY % Change

Aggregate Lodging Performance Sources: STR & AirDNA Occupancy ADR RevPAR Revenue 52.0% \$243.50 \$126.55 \$47.5M Apr 2024 -12.7% YOY YOY % Change +2.2% YOY -10.8% YOY -9.9% YOY 48.6% \$274.37 \$133.39 \$212.6M Calendar Year-to-Date YTD YOY % Change +1.7% YOY -4.1% YOY -2.5% YOY +9.6% YOY Hotel Performance (Poconos Mtn Counties) Source: STR Occupancy ADR RevPAR Revenue 62.8% \$208.56 \$130.96 \$31.3M Apr 2024 +4.6% YOY -18.1% YOY -14.3% YOY -14.4% YOY YOY % Change 57.2% \$128.39 \$122.3M \$224.51 Calendar Year-to-Date

Short Term Vacation Rental Performance (Combined Counties) Source: AirDNA

+4.1% YOY

|                       | Occupancy | ADR       | RevPAR    | Revenue    |
|-----------------------|-----------|-----------|-----------|------------|
| Apr 2024              | 33.1%     | \$359.00  | \$118.86  | \$16.3M    |
| YOY % Change          | -8.1% YOY | +4.1% YOY | -4.3% YOY | -11.5% YOY |
| Calendar Year-to-Date | 35.9%     | \$392.34  | \$140.84  | \$90.3M    |
| YTD YOY % Change      | -2.4% YOY | +5.6% YOY | +3.0% YOY | 6.7% YOY   |