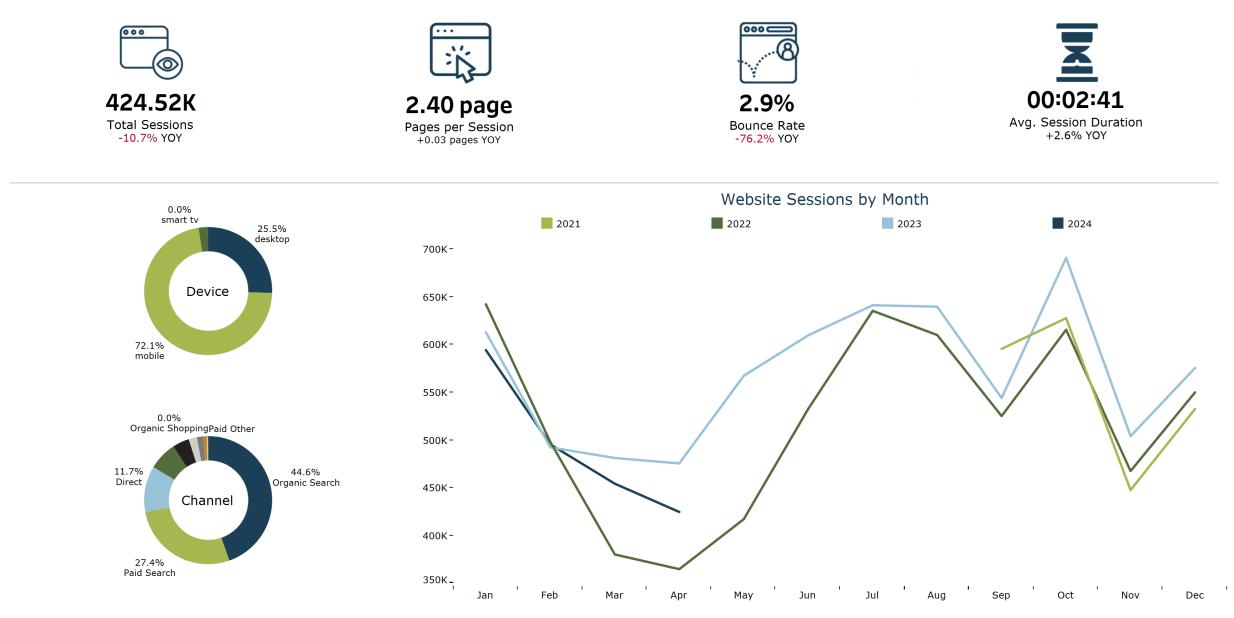

y City                         | NJ               |       |        |       |        | 2,2     |
| Comments manager                                      |     |   | Reading, PA                         | \                |       |        |       |        | 2,      |
| <b>記</b> Events                                       |     |   | Elizabeth, N                        | IJ               |       |        |       |        | 2,2     |
|                                                       |     |   | Lancaster, I                        | PA               |       |        |       |        | 2,      |

POCONO MOUNTAINSM

1

 $\sim$ 

20+



## POCONO MOUNTAINS<sup>®</sup>

#### VISITORS BUREAU



# **PMVB Data Examples**

# Monthly Summary Report April 2024

### ■ Website Performance Summary





Powered by **SYMPHONY** TOURISM ECONOMICS

## ■ Visitor Origins







#### March 2024 Out-of-State Visits



#### Top Origin Markets

31.1% Pennsylvania

Visitors



Powered by **SYMPHONY** TOURISM ECONOMICS

## ■ Visitor Spending





#### Powered by **SYMPHONY** TOURISM ECONOMICS

## ■ Lodging Summary

YTD YOY % Change



Aggregate Lodging Performance Sources: STR & AirDNA Occupancy ADR RevPAR Revenue 52.0% \$243.50 \$126.55 \$47.5M Apr 2024 -12.7% YOY YOY % Change +2.2% YOY -10.8% YOY -9.9% YOY 48.6% \$274.37 \$133.39 \$212.6M Calendar Year-to-Date YTD YOY % Change +1.7% YOY -4.1% YOY -2.5% YOY +9.6% YOY Hotel Performance (Poconos Mtn Counties) Source: STR Occupancy ADR RevPAR Revenue 62.8% \$208.56 \$130.96 \$31.3M Apr 2024 +4.6% YOY -18.1% YOY -14.3% YOY -14.4% YOY YOY % Change 57.