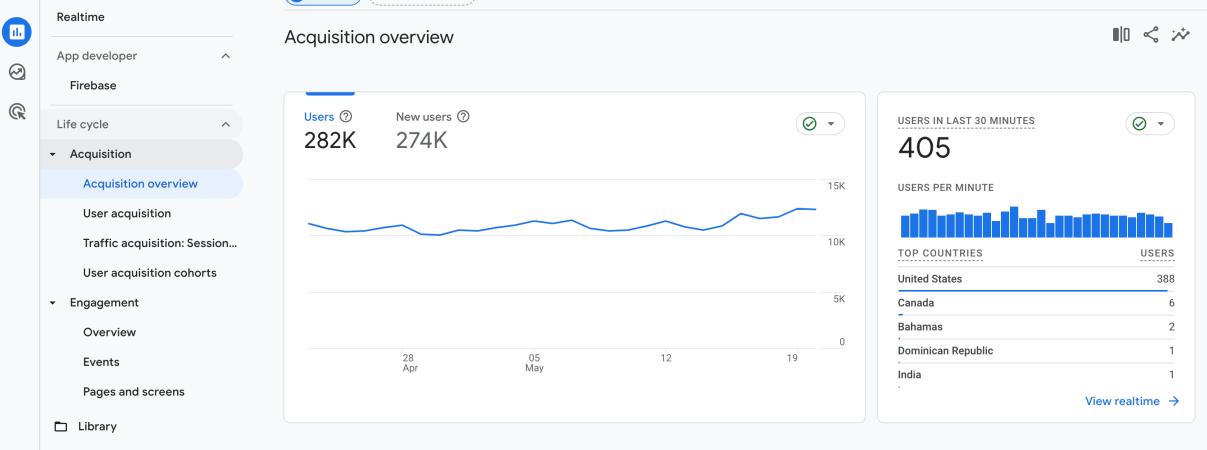

# Website Analytics and Data

Simpleview, Inc. > Poconos Mtns VB Analytics **Q** Try searching "how to create funnel" . poconomountains.com (GA4) -

Add comparison +

All Users

1

388

6

2

1

1

Reports snapshot

Simpleview, Inc. > Poconos Mtns VB poconomountains.com (GA4) -

1

 $\odot$ 

R

\$

Simpleview, Inc. > Poconos Mtns VB poconomountains.com (GA4) -

POCONO MOUNTAINS

VISITORS BUREAU