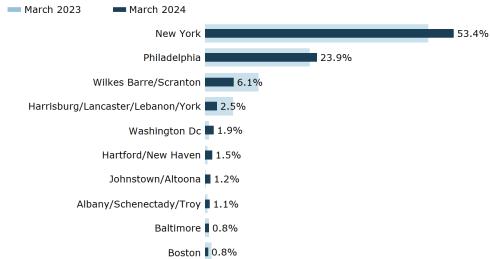

ding, PA                         | \                |       |        |       |        | 2,      |
| <b>記</b> Events                                       |     |   | Elizabeth, N                        | IJ               |       |        |       |        | 2,2     |
|                                                       |     |   | Lancaster, I                        | PA               |       |        |       |        | 2,      |

POCONO MOUNTAINSM

1

 $\sim$ 

20+



## POCONO MOUNTAINS<sup>®</sup>

#### VISITORS BUREAU



# **PMVB Data Examples**

# Monthly Summary Report April 2024

### ■ Website Performance Summary





Powered by **SYMPHONY** TOURISM ECONOMICS

## ■ Visitor Origins







#### March 2024 Out-of-State Visits



#### Top Origin Markets

31.1% Pennsylvania

Visitors



Powered by **SYMPHONY** TOURISM ECONOMICS

## ■ Visitor Spending





#### Powered by **SYMPHONY** TOURISM ECONOMICS

## ■ Lodging Summary

YTD YOY % Change



Aggregate Lodging Performance Sources: STR & AirDNA Occupancy ADR RevPAR Revenue 52.0% \$243.50 \$126.55 \$47.5M Apr 2024 -12.7% YOY YOY % Change +2.2% YOY -10.8% YOY -9.9% YOY 48.6% \$274.37 \$133.39 \$212.6M Calendar Year-to-Date YTD YOY % Change +1.7% YOY -4.1% YOY -2.5% YOY +9.6% YOY Hotel Performance (Poconos Mtn Counties) Source: STR Occupancy ADR RevPAR Revenue 62.8% \$208.56 \$130.96 \$31.3M Apr 2024 +4.6% YOY -18.1% YOY -14.3% YOY -14.4% YOY YOY % Change 57.2% \$128.39 \$122.3M \$224.51 Calendar Year-to-Date

Short Term Vacation Rental Performance (Combined Counties) Source: AirDNA

+4.1% YOY

|                       | Oc