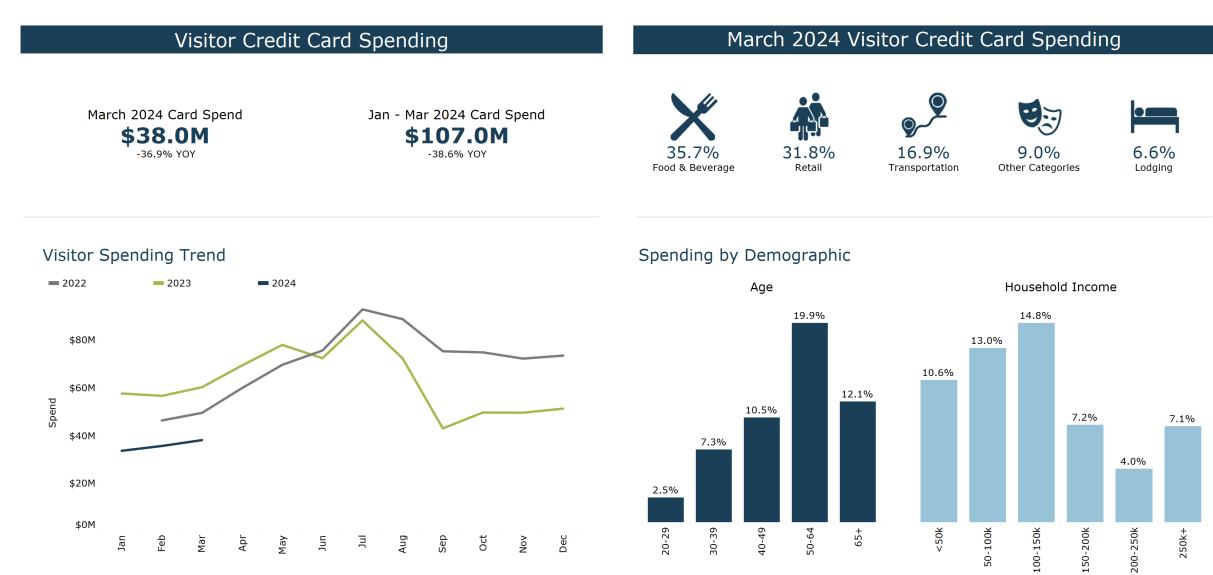

|        | 2,      |
| <b>記</b> Events                                       |     |   | Elizabeth, N                        | IJ               |       |        |       |        | 2,2     |
|                                                       |     |   | Lancaster, I                        | PA               |       |        |       |        | 2,      |

POCONO MOUNTAINSM

1

 $\sim$ 

20+



## POCONO MOUNTAINS<sup>®</sup>

#### VISITORS BUREAU



# **PMVB Data Examples**

# Monthly Summary Report April 2024

### ■ Website Performance Summary





Powered by **SYMPHONY** TOURISM ECONOMICS

## ■ Visitor Origins







#### March 2024 Out-of-State Visits



#### Top Origin Markets

31.1% Pennsylvania

Visitors



Powered by **SYMPHONY** TOURISM ECONOMICS

## ■ Visitor Spending





#### Powered by **SYMPHONY** TOURISM ECONOMICS

## ■ Lodging Summary

YTD YOY % Change



Aggregate Lodging Performance Sources: STR & AirDNA Occupancy ADR RevPAR Revenue 52.0% \$243.50 \$126.55 \$47.5M Apr 2024 -12.7% YOY YOY % Change +2.2% YOY -10.8% YOY -9.9% YOY 48.6% \$274.37 \$133.39 \$212.6M Calendar Year-to-Date YTD YOY % Change +1.7% YOY -4.1% YOY -2.5% YOY +9.6% YOY Hotel Performance (Poconos Mtn Counties) Source: STR Occupancy ADR RevPAR Revenue 62.8% \$208.56 \$130.96 \$31.3M Apr 2024 +4.6% YOY -18.1% YOY -14.3% YOY -14.4% YOY YOY % Change 57.2% \$128.39 \$122.3M \$224.51 Calendar Year-to-Date

Short Term Vacation Rental Performance (Combined Counties) Source: AirDNA

+4.1% YOY

|                       | Occupancy | ADR       | RevPAR    | Revenue    |
|----------------------