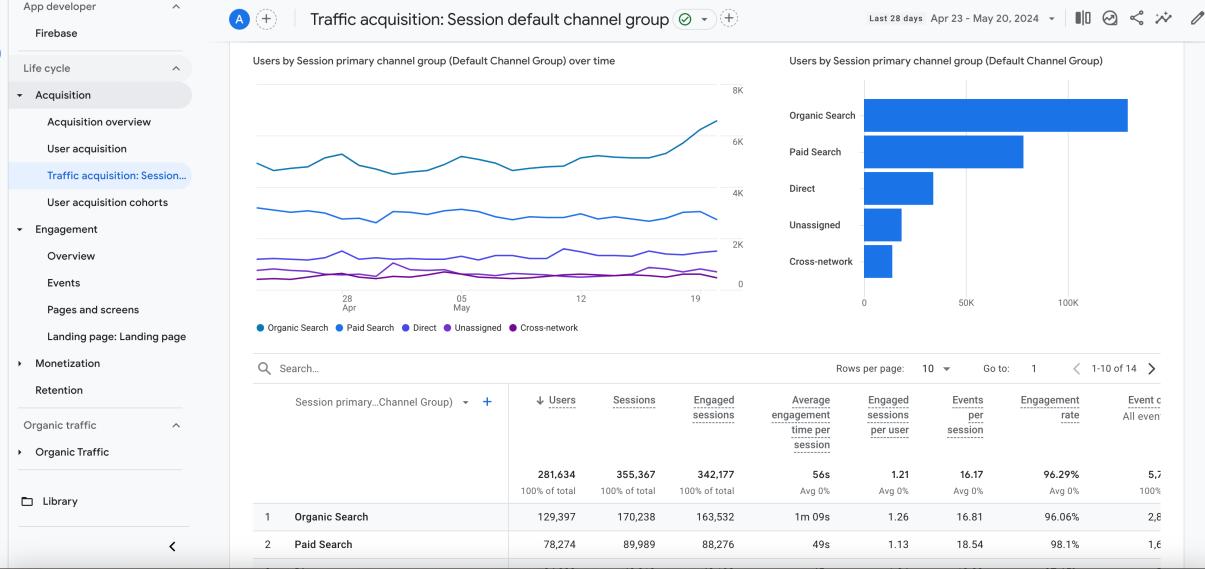

# Website Analytics and Data

Simpleview, Inc. > Poconos Mtns VB Analytics **Q** Try searching "how to create funnel" . poconomountains.com (GA4) -

Add comparison +

All Users

1

388

6

2

1

1

Reports snapshot

Simpleview, Inc. > Poconos Mtns VB poconomountains.com (GA4) -

1

 $\odot$ 

R

\$

Simpleview, Inc. > Poconos Mtns VB poconomountains.com (GA4) -

POCONO MOUNTAINS

VISITORS BUREAU