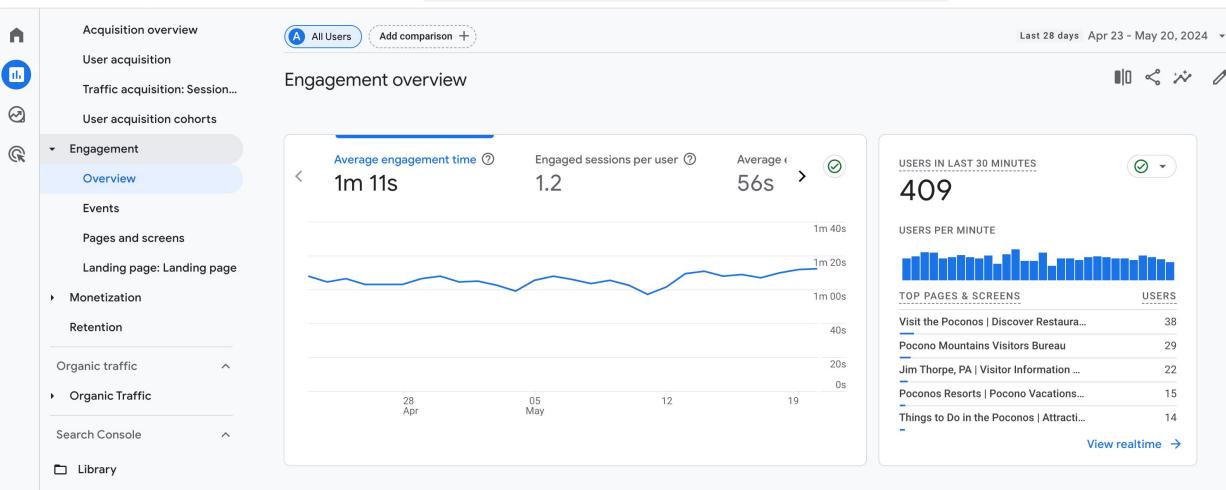

# Website Analytics and Data

Simpleview, Inc. > Poconos Mtns VB Analytics **Q** Try searching "how to create funnel" . poconomountains.com (GA4) -

Add comparison +

All Users

1

388

6

2

1

1

Reports snapshot

Simpleview, Inc. > Poconos Mtns VB poconomountains.com (GA4) -

1

 $\odot$ 

R

\$

Simpleview, Inc. > Poconos Mtns VB poconomountains.com (GA4) -

POCONO MOUNTAINS

VISITORS BUREAU