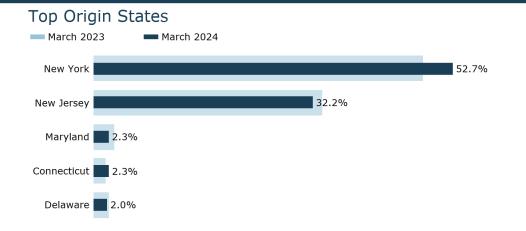

## ■ Visitor Origins

#### Top Origin Markets

31.1% Pennsylvania

Visitors

Powered by **SYMPHONY** TOURISM ECONOMICS