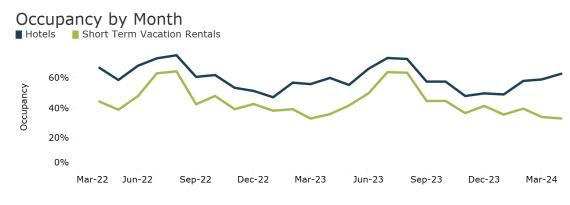

## ■ Lodging Summary

YTD YOY % Change

Aggregate Lodging Performance Sources: STR & AirDNA Occupancy ADR RevPAR Revenue 52.0% \$243.50 \$126.55 \$47.5M Apr 2024 -12.7% YOY YOY % Change +2.2% YOY -10.8% YOY -9.9% YOY 48.6% \$274.37 \$133.39 \$212.6M Calendar Year-to-Date YTD YOY % Change +1.7% YOY -4.1% YOY -2.5% YOY +9.6% YOY Hotel Performance (Poconos Mtn Counties) Source: STR Occupancy ADR RevPAR Revenue 62.8% \$208.56 \$130.96 \$31.3M Apr 2024 +4.6% YOY -18.1% YOY -14.3% YOY -14.4% YOY YOY % Change 57.2% \$128.39 \$122.3M \$224.51 Calendar Year-to-Date

Short Term Vacation Rental Performance (Combined Counties) Source: AirDNA

+4.1% YOY

|                       | Occupancy | ADR       | RevPAR    | Revenue    |
|-----------------------|-----------|-----------|-----------|------------|
| Apr 2024              | 33.1%     | \$359.00  | \$118.86  | \$16.3M    |
| YOY % Change          | -8.1% YOY | +4.1% YOY | -4.3% YOY | -11.5% YOY |
| Calendar Year-to-Date | 35.9%     | \$392.34  | \$140.84  | \$90.3M    |
| YTD YOY % Change      | -2.4% YOY | +5.6% YOY | +3.0% YOY | 6.7% YOY   |