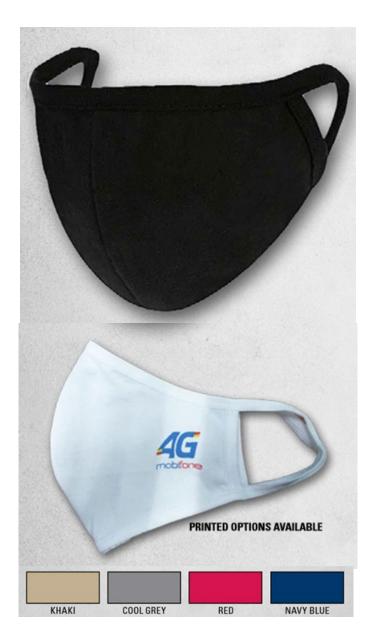

## **mrl**group"

Description: Reusable and washable personal protective mask – not to be used for medical. Two Ply Mask that is a 65/35 cotton/poly blend

Decoration: One color imprint

Mask Color: White, black, khaki, cool grey, red or navy blue

## Two Ply Mask - Screenprinted