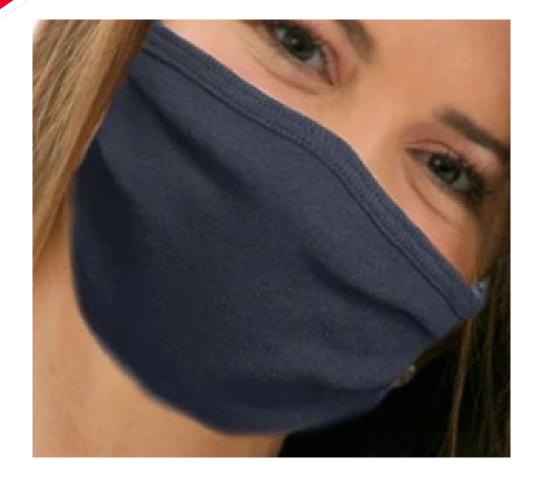

### Features:

3 ply – 100% supersoft cotton jersey fabric.

Elastic earstraps for adjustable, easy fit.

Colors are white or black.

Antimicrobial fabric.

Reusable and washable mask.

Stretch material forms to the wearers face and allows for a comfortable fit.

### Three Ply Cotton Mask - Screenprinted