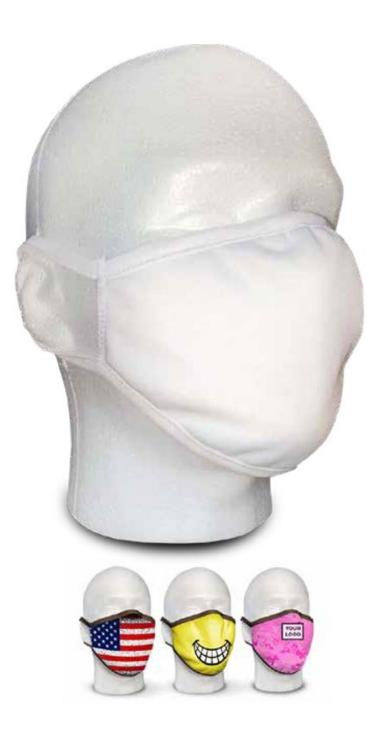

## Two Ply Mask - Screenprinted

#### Features:

100% soft and breathable polyester outer shell, soft cotton inner (face side)

Stretch material forms to the wearers face and allows for a more comfortable fit.

3 ply mask – Face and outer shell are 100% cotton and there is a zorb filtration fabric sandwiched between

Reusable and washable personal protective mask

Trim in white

Base colors: Navy, Red, Green, Royal and Grey

Ships from NY

One size only

Decoration: Embroidered – included in the cost per unit below

Pricing per quantity per unit:

Sizing can be S/M, L/XL

Ships from CA

Decoration: 1/c imprint

Minimum Order Quantity: 300

Pricing per unit: \$7.33

Note: Can be individually polybagged for a cost of \$.25 per unit

Packout: bulk packed

Production Timing: 10 – 14 working days for imprinted masks