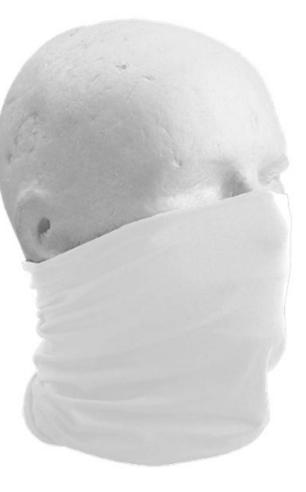

### Features:

100% soft and breathable polyester.

Single ply, seamless construction, versatile styling options.

Reusable and washable mask.

Stretch material forms to the wearers face and allows for a comfortable fit.

Ships from CA

One size only

Decoration: Full color dye sublimation printing

Minimum Order Quantity: 1,000

Pricing per unit: \$7.50

Production Timing: 10 – 14 working days – does not include shipping to final location