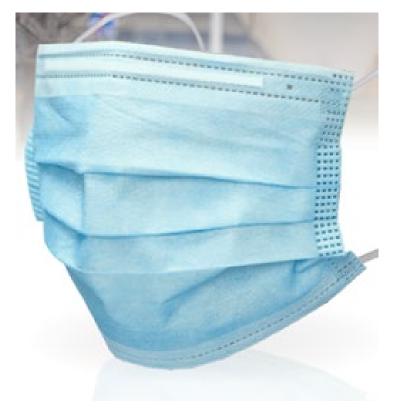

### Tube Mask

Description: Disposable, Comfort Fit, 3-Ply Layered Mask with Soft Elastic Ear Loops. Formfitting Nose Strip.

Decoration: None

Mask Color: Blue only

Minimum Order Quantity: 10 boxes at 50 masks per box – 500 pieces

Pricing per box: \$49.99

Production Timing: 10 – 14 working days

Shipping: need to confirm ship to zip code for shipping pricing

INVENTORY and PRICING must be confirmed prior to the order being sent to confirm all information is correct due to the constantly inventory

### **Disposable Three Ply**