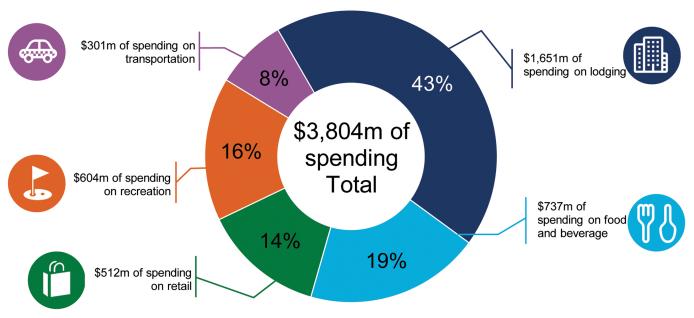

### Visitor spending in the Poconos

Dollars, millions and percent of total

Source: Tourism Economics - 2018