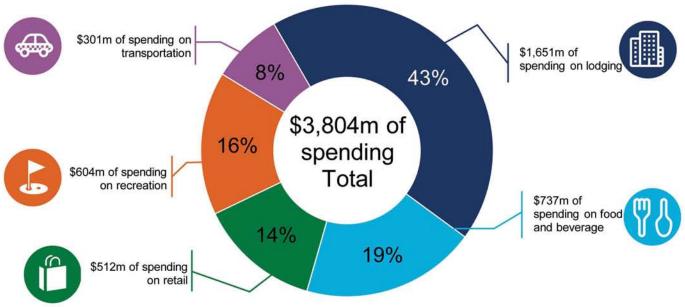

## Visitor spending in the Poconos

Dollars, millions and percent of total

Source: Tourism Economics - 2018