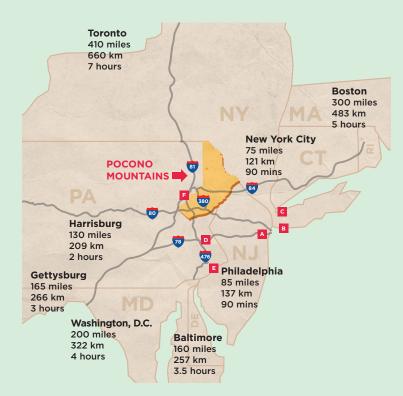

## **GETTING HERE:**

Located in Northeastern Pennsylvania, the Pocono Mountains is the perfect fly-drive destination. Our natural haven covers PA's Carbon, Monroe, Pike and Wayne Counties. Plus, we're just a short, easy drive from Philadelphia, New York City, New Jersey, Southern New England and Washington, D.C. on major Interstate highways.

### **New Jersey**

A Newark Liberty International Airport (EWR), 973-961-6000

#### **New York**

- B John F. Kennedy International Airport (JFK), 718-244-4444
- c LaGuardia International Airport (LGA), 718-533-3400

### Pennsylvania

- Lehigh Valley International Airport (ABE), 800-FLY-LVIA
- Philadelphia International Airport (PHL), 800-PHL-GATE
- Wilkes-Barre/Scranton International Airport (AVP), 877-2-FLYAVP