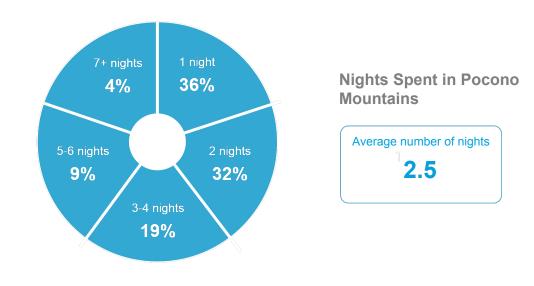

ildren





#### **Domestic Overnight Expenditures - by Sector**



- vs. last year



#### Average <u>Per Person</u> Expenditures on Domestic Overnight Trips - by Trip Purpose



Average Per Party Expenditures on Domestic Overnight Trips
- by Trip Purpose



# Average Per Person Expenditures on Domestic Overnight Trips - by Sector



# Average Per Party Expenditures on Domestic Overnight Trips - by Sector



## Main Purpose of Trip



38%

Visiting friends/ relatives



11%

Resort



10%

Outdoors



9%

Touring



6%

Special event



6%

Casino



6%

Theme park



2%

Ski/Snowboarding



2%

Conference/ Convention



3%

Other business trip



3%

Business-Leisure

### **Main Purpose of Leisure Trip**













Pocono Mountains

3.2

Average Nights

U.S. Norm

3.8

Average Nights



## **Number of Nights Spent in Pocono Mountains - Trended**







## **Size of Travel Party**



#### **Pocono Mountains**



Total

3.5



Total

2.8

#### **Percent Who Traveled Alone**



#### **Composition of Immediate Travel Party**





# **Transportation**

|                     |             |     | U.S. Norm |
|---------------------|-------------|-----|-----------|
| Own car/truck       |             | 87% | 67%       |
| Rental car          | 9%          |     | 18%       |
| Plane               | 7%          |     | 23%       |
| Online Taxi Service | 5%          |     | 13%       |
| Bus                 | 3%          |     | 5%        |
| Taxi Cab            | 3%          |     | 8%        |
| Train               | 3%          |     | 5%        |
| Camper, RV          | 2%