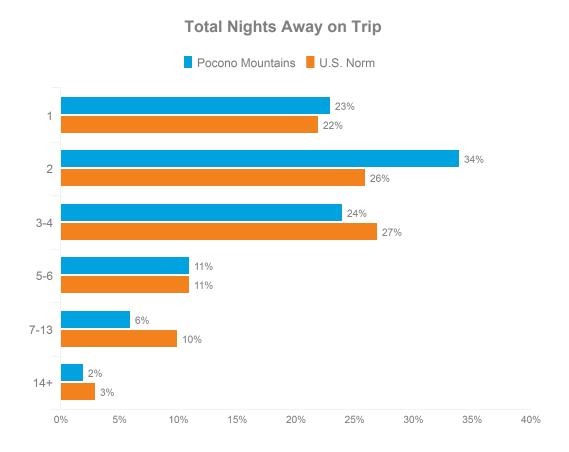

### **Main Purpose of Leisure Trip**

Pocono Mountains

3.2

Average Nights

U.S. Norm

3.8

Average Nights