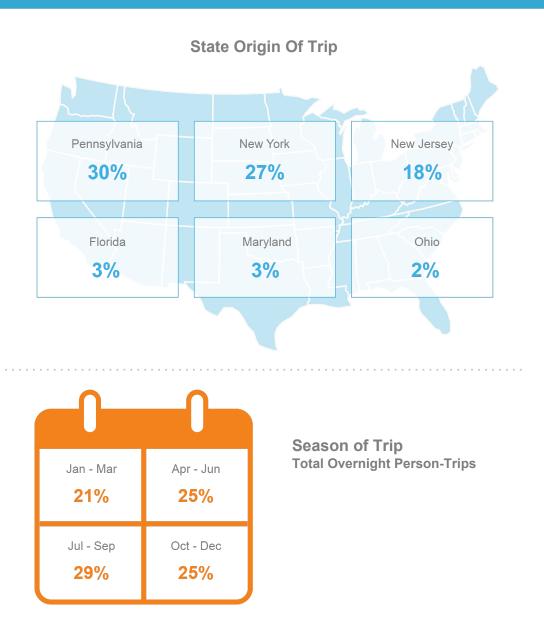

Market**



# Size of Pocono Mountains Overnight Travel Market - Adults vs. Children





#### **Domestic Overnight Expenditures - by Sector**



- vs. last year



#### Average <u>Per Person</u> Expenditures on Domestic Overnight Trips - by Trip Purpose



Average Per Party Expenditures on Domestic Overnight Trips
- by Trip Purpose



# Average Per Person Expenditures on Domestic Overnight Trips - by Sector



# Average Per Party Expenditures on Domestic Overnight Trips - by Sector



## Main Purpose of Trip



38%

Visiting friends/ relatives



11%

Resort



10%

Outdoors



9%

Touring



6%

Special event



6%

Casino



6%

Theme park



2%

Ski/Snowboarding



2%

Conference/ Convention



3%

Other business trip



3%

Business-Leisure

### **Main Purpose of Leisure Trip**













Pocono Mountains

3.2

Average Nights

U.S. Norm

3.8

Average Nights



## **Number of Nights Spent in Pocono Mountains - Trended**







## **Size of Travel Party**



#### **Pocono Mountains**



Total

3.5



Total

2.8

#### **Percent Who Traveled Alone**



#### **Composition of Immediate Travel Party**





# **Transportation**

|                     |             |     | U.S. Norm |
|---------------------|-------------|-----|-----------|
| Own car/truck       |             | 87% | 67%       |
| Rental car          | 9%          |     | 18%       |
| Plane               | 7%          |     | 23%       |
| Online Taxi Service | 5%          |     | 13%       |
| Bus                 | 3%          |     | 5%        |
| Taxi Cab            | 3%          |     | 8%        |
| Tra