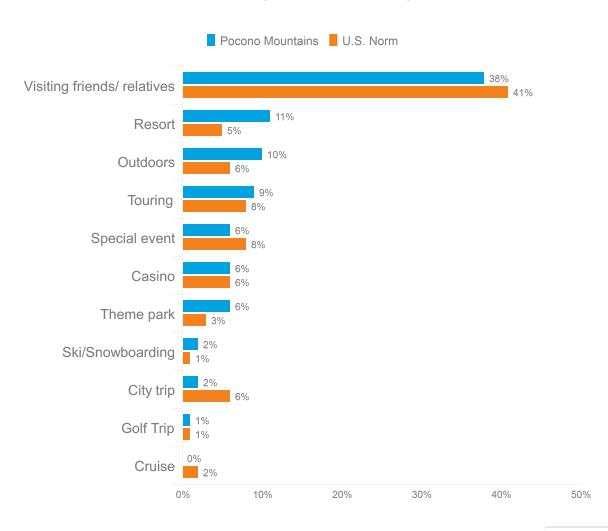

## Main Purpose of Trip

38%

Visiting friends/ relatives

11%

Resort

10%

Outdoors

9%

Touring

6%

Special event

6%

Casino

6%

Theme park

2%

Ski/Snowboarding

2%

Conference/ Convention

3%

Other business trip

3%

Business-Leisure