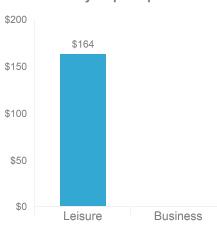

#### Average <u>Per Person</u> Expenditures on Domestic Overnight Trips - by Trip Purpose

Average Per Party Expenditures on Domestic Overnight Trips
- by Trip Purpose