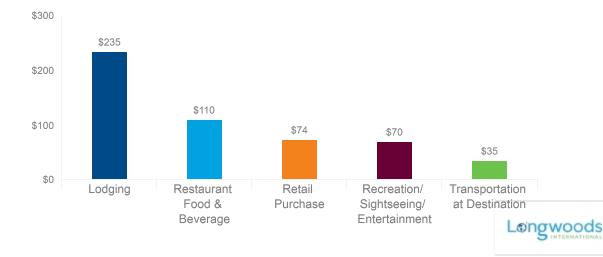

**Total Size of U.S. Overnight Travel Market** 



# **2018 Overnight Trips**





# **Overnight Trips to Pocono Mountains**



#### **Total Size of Pocono Mountains 2018 Domestic Travel Market**



# Size of Pocono Mountains Overnight Travel Market - Adults vs. Children





#### **Domestic Overnight Expenditures - by Sector**



- vs. last year



#### Average <u>Per Person</u> Expenditures on Domestic Overnight Trips - by Trip Purpose



Average Per Party Expenditures on Domestic Overnight Trips
- by Trip Purpose



# Average Per Person Expenditures on Domestic Overnight Trips - by Sector



# Average Per Party Expenditures on Domestic Overnight Trips - by Sector



## Main Purpose of Trip



38%

Visiting friends/ relatives



11%

Resort



10%

Outdoors



9%

Touring



6%

Special event



6%

Casino



6%

Theme park



2%

Ski/Snowboarding



2%

Conference/ Convention



3%

Other business trip



3%

Business-Leisure

### **Main Purpose of Leisure Trip**













Pocono Mountains

3.2

Average Nights

U.S. Norm

3.8

Average Nights



## **Number of Nights Spent in Pocono Mountains - Trended**







## **Size of Travel Party**



#### **Pocono Mountains**



Total

3.5



Total

2.8

#### **Percent Who Traveled Alone**



#### **Composition of Immediate Travel Party**





# **Transportation**

|                     |             |     | U.S. Norm |
|---------------------|-------------|-----|-----------|
| Own car/truck       |