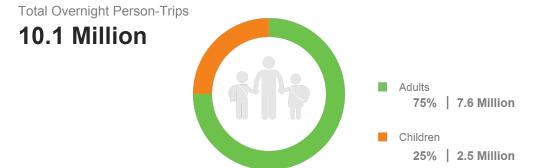

**Total Size of U.S. Overnight Travel Market** 



# **2018 Overnight Trips**





# **Overnight Trips to Pocono Mountains**



#### **Total Size of Pocono Mountains 2018 Domestic Travel Market**



# Size of Pocono Mountains Overnight Travel Market - Adults vs. Children





#### **Domestic Overnight Expenditures - by Sector**



- vs. last year



#### Average <u>Per Person</u> Expenditures on Domestic Overnight Trips - by Trip Purpose



Average Per Party Expenditures on Domestic Overnight Trips
- by Trip Purpose



# Average Per Person Expenditures on Domestic Overnight Trips - by Sector



# Average Per Party Expenditures on Domestic Overnight Trips - by Sector



## Main Purpose of Trip



38%

Visiting friends/ relatives



11%

Resort



10%

Outdoors



9%

Touring



6%

Special event



6%

Casino



6%

Theme park



2%

Ski/Snowboarding



2%

Conference/ Convention



3%

Other business trip



3%

Business-Leisure

### **Main Purpose of Leisure Trip**













Pocono Mountains

3.2

Average Nights

U.S. Norm

3.8

Average Nights



## **N