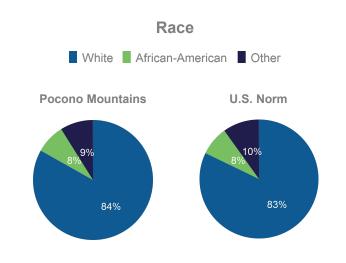

83%       |
|   | Smartphone | 66%              | 68%       |
|   | Laptop     | 30%              | 31%       |
|   | Tablet     | 25%              | 26%       |



# % Very Satisfied with Trip

| 4   | Overall trip experience       | ***** | 75% |
|-----|-------------------------------|-------|-----|
|     | Safety and Security           | ***** | 69% |
|     | Friendliness of people        | ***** | 67% |
|     | Cleanliness                   | ***** | 64% |
|     | Quality of accommodations     | ***** | 64% |
| ×   | Quality of food               | ***** | 59% |
|     | Sightseeing and attractions   | ***** | 56% |
| (6) | Value for money               | ***** | 55% |
|     | Music/nightlife/entertainment | ****  | 40% |

#### **Past Visitation to Pocono Mountains**























### **Household Size**



# Children in Household



#### Pocono Mountains

| No children under 18 | 59% |
|----------------------|-----|
| Any 13-17            | 20% |
| Any 6-12             | 21% |
| Any child under 6    | 15% |



#### U.S. Norm

|  | No children under 18 | 58% |
|--|----------------------|-----|
|  | Any 13-17            | 18% |
|  | Any 6-12             | 23% |
|  | Any child under 6    | 16% |
|  |                      |     |