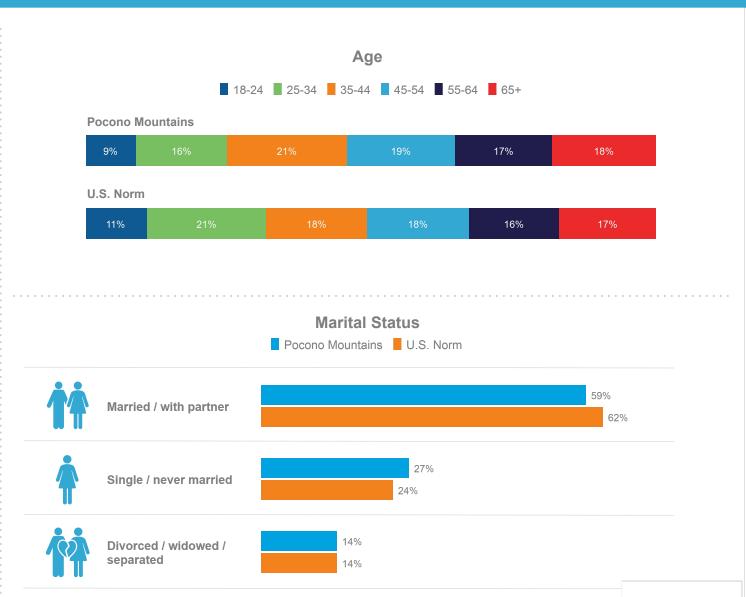

| 83%       |
|   | Smartphone | 66%              | 68%       |
|   | Laptop     | 30%              | 31%       |
|   | Tablet     | 25%              | 26%       |



# % Very Satisfied with Trip

| 4   | Overall trip experience       | ***** | 75% |
|-----|-------------------------------|-------|-----|
|     | Safety and Security           | ***** | 69% |
|     | Friendliness of people        | ***** | 67% |
|     | Cleanliness                   | ***** | 64% |
|     | Quality of accommodations     | ***** | 64% |
| ×   | Quality of food               | ***** | 59% |
|     | Sightseeing and attractions   | ***** | 56% |
| (6) | Value for money               | ***** | 55% |
|     | Music/nightlife/entertainment | ****  | 40% |

#### **Past Visitation to Pocono Mountains**























### **Household Size**



# Children in Household



#### Pocono Mountains

| No children under 18 | 59% |
|----------------------|-----|
| Any 13-17            | 20% |
| Any 6-12             | 21% |
| Any child under 6    | 15% |



#### U.S. Norm

|  | No children under 18 | 58% |
|--|----------------------|-----|
|  | Any 13-17            | 18% |
|  | Any 6-12             | 23% |
|  | Any child under 6    | 16% |
|  |                      |     |