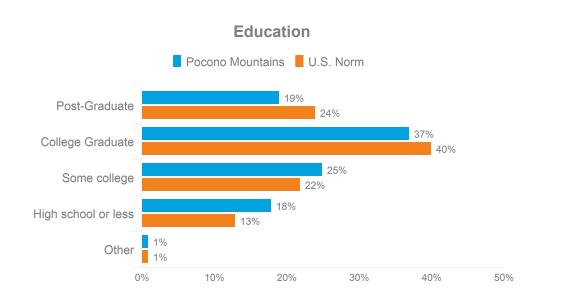

| 83%       |
|   | Smartphone | 66%              | 68%       |
|   | Laptop     | 30%              | 31%       |
|   | Tablet     | 25%              | 26%       |



# % Very Satisfied with Trip

| 4   | Overall trip experience       | ***** | 75% |
|-----|-------------------------------|-------|-----|
|     | Safety and Security           | ***** | 69% |
|     | Friendliness of people        | ***** | 67% |
|     | Cleanliness                   | ***** | 64% |
|     | Quality of accommodations     | ***** | 64% |
| ×   | Quality of food               | ***** | 59% |
|     | Sightseeing and attractions   | ***** | 56% |
| (6) | Value for money               | ***** | 55% |
|     | Music/nightlife/entertainment | ****  | 40% |

#### **Past Visitation to Pocono Mountains**























### **Household Size**



# Children in Household



#### Pocono Mountains

| No children under 18 | 59% |
|----------------------|-----|
| Any 13-17            | 20% |
| Any 6-12             | 21% |
| Any child under 6    | 15% |



#### U.S. Norm

|  | No children under 18 | 58% |
|--|----------------------|-----|
|  | Any 13-17            | 18% |
|  | Any 6-12             | 23% |
|  | Any child under 6    | 16% |
|  |                      |     |