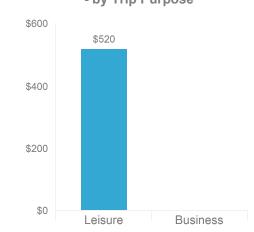

#### Average <u>Per Person</u> Expenditures on Domestic Overnight Trips - by Trip Purpose

Average Per Party Expenditures on Domestic Overnight Trips
- by Trip Purpose