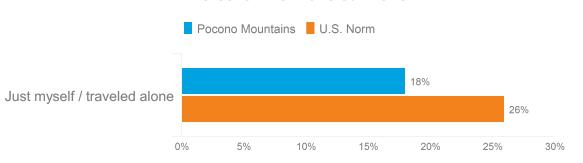

Party Expenditures on Domestic Overnight Trips
- by Trip Purpose



# Average Per Person Expenditures on Domestic Overnight Trips - by Sector



# Average Per Party Expenditures on Domestic Overnight Trips - by Sector



## Main Purpose of Trip



38%

Visiting friends/ relatives



11%

Resort



10%

Outdoors



9%

Touring



6%

Special event



6%

Casino



6%

Theme park



2%

Ski/Snowboarding



2%

Conference/ Convention



3%

Other business trip



3%

Business-Leisure

### **Main Purpose of Leisure Trip**













Pocono Mountains

3.2

Average Nights

U.S. Norm

3.8

Average Nights



## **Number of Nights Spent in Pocono Mountains - Trended**







## **Size of Travel Party**



#### **Pocono Mountains**



Total

3.5



Total

2.8

#### **Percent Who Traveled Alone**



#### **Composition of Immediate Travel Party**





# **Transportation**

|                     |             |     | U.S. Norm |
|---------------------|-------------|-----|-----------|
| Own car/truck       |             | 87% | 67%       |
| Rental car          | 9%          |     | 18%       |
| Plane               | 7%          |     | 23%       |
| Online Taxi Service | 5%          |     | 13%       |
| Bus                 | 3%          |     | 5%        |
| Taxi Cab            | 3%          |     | 8%        |
| Train               | 3%          |     | 5%        |
| Camper, RV          | 2%          |     | 2%        |
| Motorcycle          | <b>6</b> 0% |     | 1%        |
| Ship/Boat           | 0%          |     | 2%        |
| Bicycle             | 0%          |     | 1%