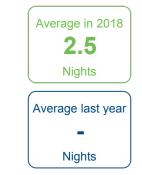

- vs. last year



#### Average <u>Per Person</u> Expenditures on Domestic Overnight Trips - by Trip Purpose



Average Per Party Expenditures on Domestic Overnight Trips
- by Trip Purpose



# Average Per Person Expenditures on Domestic Overnight Trips - by Sector



# Average Per Party Expenditures on Domestic Overnight Trips - by Sector



## Main Purpose of Trip



38%

Visiting friends/ relatives



11%

Resort



10%

Outdoors



9%

Touring



6%

Special event



6%

Casino



6%

Theme park



2%

Ski/Snowboarding



2%

Conference/ Convention



3%

Other business trip



3%

Business-Leisure

### **Main Purpose of Leisure Trip**













Pocono Mountains

3.2

Average Nights

U.S. Norm

3.8

Average Nights



## **Number of Nights Spent in Pocono Mountains - Trended**







## **Size of Travel Party**



#### **Pocono Mountains**



Total

3.5



Total

2.8

#### **Percent Who Traveled Alone**



#### **Composition of Immediate Travel Party**





# **Transportation**

|                     |             |     | U.S. Norm |
|---------------------|-------------|-----|-----------|
| Own car/truck       |             | 87% | 67%       |
| Rental car          | 9%          |     | 18%       |
| Plane               | 7%          |     | 23%       |
| Online Taxi Service | 5%          |     | 13%       |
| Bus                 | 3%          |     | 5%        |
| Taxi Cab            | 3%          |     | 8%        |
| Train               | 3%          |     | 5%        |
| Camper, RV          | 2%          |     | 2%        |
| Motorcycle          | <b>6</b> 0% |