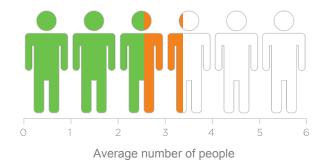

res on Domestic Overnight Trips - by Trip Purpose



Average Per Party Expenditures on Domestic Overnight Trips
- by Trip Purpose



# Average Per Person Expenditures on Domestic Overnight Trips - by Sector



# Average Per Party Expenditures on Domestic Overnight Trips - by Sector



## Main Purpose of Trip



38%

Visiting friends/ relatives



11%

Resort



10%

Outdoors



9%

Touring



6%

Special event



6%

Casino



6%

Theme park



2%

Ski/Snowboarding



2%

Conference/ Convention



3%

Other business trip



3%

Business-Leisure

### **Main Purpose of Leisure Trip**













Pocono Mountains

3.2

Average Nights

U.S. Norm

3.8

Average Nights



## **Number of Nights Spent in Pocono Mountains - Trended**







## **Size of Travel Party**



#### **Pocono Mountains**



Total

3.5



Total

2.8

#### **Percent Who Traveled Alone**



#### **Composition of Immediate Travel Party**





# **Transportation**

|                     |             |     | U.S. Norm |
|---------------------|-------------|-----|-----------|
| Own car/truck       |             | 87% | 67%       |
| Rental car          | 9%          |     | 18%       |
| Plane               | 7%          |     | 23%       |
| Online Taxi Service | 5%          |     | 13%       |
| Bus                 | 3%          |     | 5%        |
| Taxi Cab            | 3%          |     | 8%        |
| Train               | 3%          |     | 5%        |
| Camper, RV          | 2%          |     | 2%        |
| Motorcycle          | <b>6</b> 0% |     | 1%        |
| Ship/Boat           | 0%          |     |