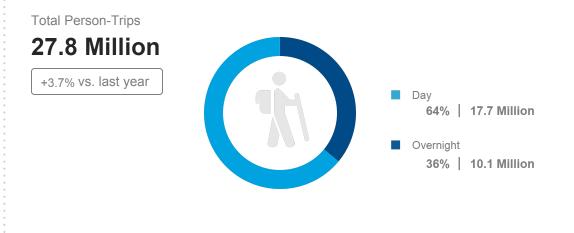

**Total Size of U.S. Overnight Travel Market** 



# **2018 Overnight Trips**





# **Overnight Trips to Pocono Mountains**



#### **Total Size of Pocono Mountains 2018 Domestic Travel Market**



# Size of Pocono Mountains Overnight Travel Market - Adults vs. Children





#### **Domestic Overnight Expenditures - by Sector**



- vs. last year



#### Average <u>Per Person</u> Expenditures on Domestic Overnight Trips - by Trip Purpose



Average Per Party Expenditures on Domestic Overnight Trips
- by Trip Purpose



# Average Per Person Expenditures on Domestic Overnight Trips - by Sector



# Average Per Party Expenditures on Domestic Overnight Trips - by Sector



## Main Purpose of Trip



38%

Visiting friends/ relatives



11%

Resort



10%

Outdoors



9%

Touring



6%

Special event



6%

Casino



6%

Theme park



2%

Ski/Snowboarding



2%

Conference/ Convention



3%

Other business trip



3%

Business-Leisure

### **Main Purpose of Leisure Trip**













Poc