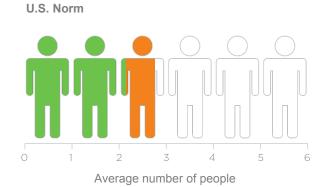

c Overnight Trips - by Trip Purpose



Average Per Party Expenditures on Domestic Overnight Trips
- by Trip Purpose



# Average Per Person Expenditures on Domestic Overnight Trips - by Sector



# Average Per Party Expenditures on Domestic Overnight Trips - by Sector



## Main Purpose of Trip



38%

Visiting friends/ relatives



11%

Resort



10%

Outdoors



9%

Touring



6%

Special event



6%

Casino



6%

Theme park



2%

Ski/Snowboarding



2%

Conference/ Convention



3%

Other business trip



3%

Business-Leisure

### **Main Purpose of Leisure Trip**













Pocono Mountains

3.2

Average Nights

U.S. Norm

3.8

Average Nights



## **Number of Nights Spent in Pocono Mountains - Trended**







## **Size of Travel Party**



#### **Pocono Mountains**



Total

3.5



Total

2.8

#### **Percent Who Traveled Alone**



#### **Composition of Immediate Travel Party**





# **Transportation**

|                     |             |     | U.S. Norm |
|---------------------|-------------|-----|-----------|
| Own car/truck       |             | 87% | 67%       |
| Rental car          | 9%          |     | 18%       |
| Plane               | 7%          |     | 23%       |
| Online Taxi Service | 5%          |     | 13%       |
| Bus                 | 3%          |     | 5%        |
| Taxi Cab            | 3%          |     | 8%        |
| Train               | 3%          |     | 5%        |
| Camper, RV          | 2%          |     | 2%        |
| Motorcycle          | <b>6</b> 0% |     | 1%        |
| Ship/Boat           | 0%          |     | 2%        |
|