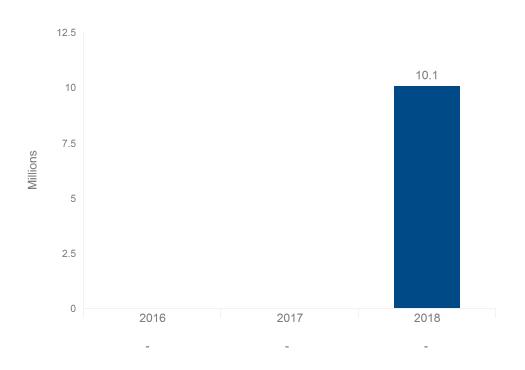

**Total Size of U.S. Overnight Travel Market** 



# **2018 Overnight Trips**





# **Overnight Trips to Pocono Mountains**



#### **Total Size of Pocono Mountains 2018 Domestic Travel Market**



# Size of Pocono Mountains Overnight Travel Market - Adults vs. Children





#### **Domestic Overnight Expenditures - by Sector**



- vs. last year



#### Average <u>Per Person</u> Expenditures on Domestic Overnight Trips - by Trip Purpose



Average Per Party Expenditures on Domestic Overnight Trips
- by Trip Purpose



# Average Per Person Expenditures on Domestic Overnight Trips - by Sector



# Average Per Party Expenditures on Domestic Overnight Trips - by Sector



## Main Purpose of Trip



38%

Visiting friends/ relatives



11%

Resort



10%

Outdoors



9%

Touring



6%

Special event



6%

Casino



6%

Theme park



2%

Ski/Snowboarding



2%

Conference/ Convention



3%

Other business trip



3%