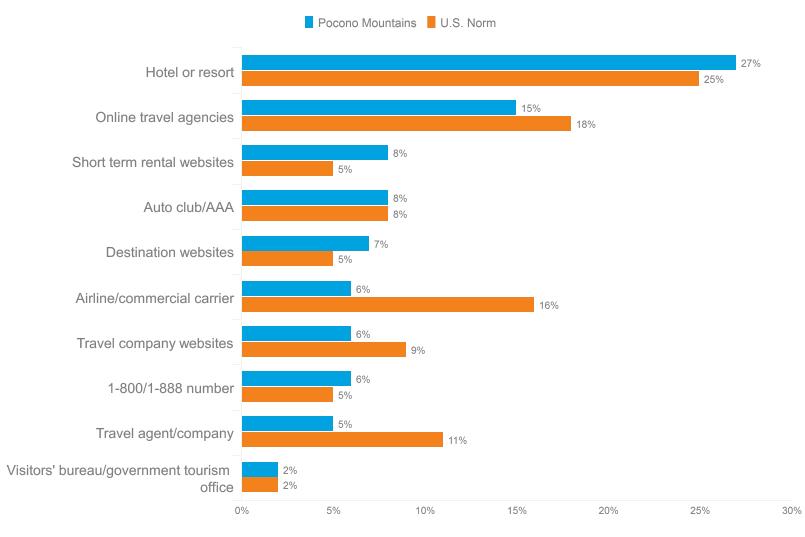

#### **Devices Used for Trip Planning**

|               |                       | Pocono Mountains | U.S. Norm |
|---------------|-----------------------|------------------|-----------|
|               | Any device            | 83%              | 84%       |
|               | Laptop                | 40%              | 43%       |
| <b>@</b><br>△ | Desktop/Home computer | 39%              | 40%       |
|               | Smartphone            | 28%              | 33%       |
|               | Tablet                | 17%              | 17%       |