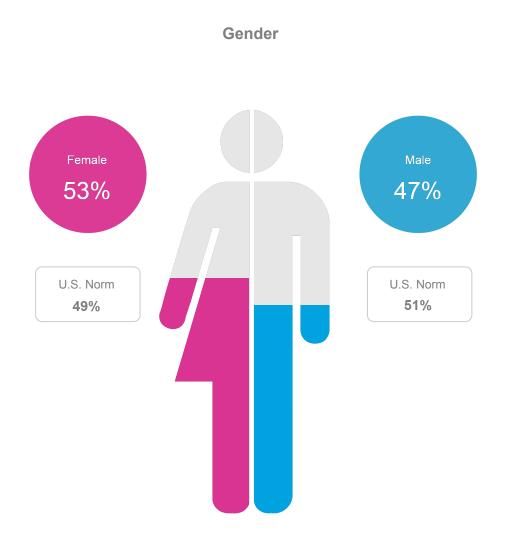

| 83%       |
|   | Smartphone | 66%              | 68%       |
|   | Laptop     | 30%              | 31%       |
|   | Tablet     | 25%              | 26%       |



# % Very Satisfied with Trip

| 4   | Overall trip experience       | ***** | 75% |
|-----|-------------------------------|-------|-----|
|     | Safety and Security           | ***** | 69% |
|     | Friendliness of people        | ***** | 67% |
|     | Cleanliness                   | ***** | 64% |
|     | Quality of accommodations     | ***** | 64% |
| ×   | Quality of food               | ***** | 59% |
|     | Sightseeing and attractions   | ***** | 56% |
| (6) | Value for money               | ***** | 55% |
|     | Music/nightlife/entertainment | ****  | 40% |

#### **Past Visitation to Pocono Mountains**























### **Household Size**



# Children in Household



#### Pocono Mountains

| No children under 18 | 59% |
|----------------------|-----|
| Any 13-17            | 20% |
| Any 6-12             | 21% |
| Any child under 6    | 15% |



#### U.S. Norm

|  | No children under 18 | 58% |
|--|----------------------|-----|
|  | Any 13-17            | 18% |
|  | Any 6-12             | 23% |
|  | Any child under 6    | 16% |
|  |                      |     |