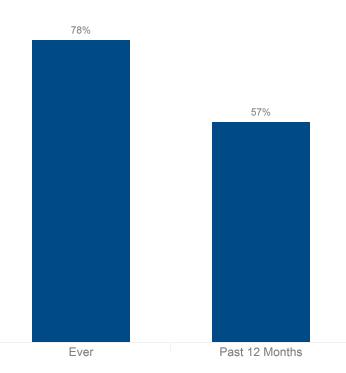

| 83%       |
|   | Smartphone | 66%              | 68%       |
|   | Laptop     | 30%              | 31%       |
|   | Tablet     | 25%              | 26%       |



# % Very Satisfied with Trip

| 4   | Overall trip experience       | ***** | 75% |
|-----|-------------------------------|-------|-----|
|     | Safety and Security           | ***** | 69% |
|     | Friendliness of people        | ***** | 67% |
|     | Cleanliness                   | ***** | 64% |
|     | Quality of accommodations     | ***** | 64% |
| ×   | Quality of food               | ***** | 59% |
|     | Sightseeing and attractions   | ***** | 56% |
| (6) | Value for money               | ***** | 55% |
|     | Music/nightlife/entertainment | ****  | 40% |

#### **Past Visitation to Pocono Mountains**























### **Household Size**



# Children in Household



#### Pocono Mountains

| No children under 18 | 59% |
|----------------------|-----|
| Any 13-17            | 20% |
| Any 6-12             | 21% |
| Any child under 6    | 15% |



#### U.S. Norm

|  | No children under 18 | 58% |
|--|----------------------|-----|
|  | Any 13-17            | 18% |
|  | Any 6-12             | 23% |
|  | Any child under 6    | 16% |
|  |                      |     |