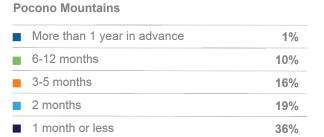

# **Length of Trip Planning**

17%

■ Did not plan anything in advance

| More than 1 year in advance      | 4%  |
|----------------------------------|-----|
| 6-12 months                      | 14% |
| 3-5 months                       | 17% |
| 2 months                         | 16% |
| 1 month or less                  | 33% |
| Did not plan anything in advance | 14% |