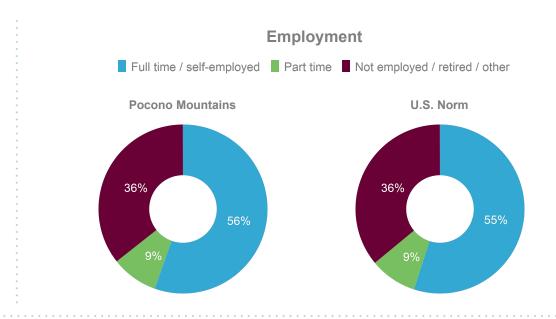

| 83%       |
|   | Smartphone | 66%              | 68%       |
|   | Laptop     | 30%              | 31%       |
|   | Tablet     | 25%              | 26%       |



# % Very Satisfied with Trip

| 4   | Overall trip experience       | ***** | 75% |
|-----|-------------------------------|-------|-----|
|     | Safety and Security           | ***** | 69% |
|     | Friendliness of people        | ***** | 67% |
|     | Cleanliness                   | ***** | 64% |
|     | Quality of accommodations     | ***** | 64% |
| ×   | Quality of food               | ***** | 59% |
|     | Sightseeing and attractions   | ***** | 56% |
| (6) | Value for money               | ***** | 55% |
|     | Music/nightlife/entertainment | ****  | 40% |

#### **Past Visitation to Pocono Mountains**























### **Household Size**



# Children in Household



#### Pocono Mountains

| No children under 18 | 59% |
|----------------------|-----|
| Any 13-17            | 20% |
| Any 6-12             | 21% |
| Any child under 6    | 15% |



#### U.S. Norm

|  | No children under 18 | 58% |
|--|----------------------|-----|
|  | Any 13-17            | 18% |
|  | Any 6-12             | 23% |
|  | Any child under 6    | 16% |
|  |                      |     |