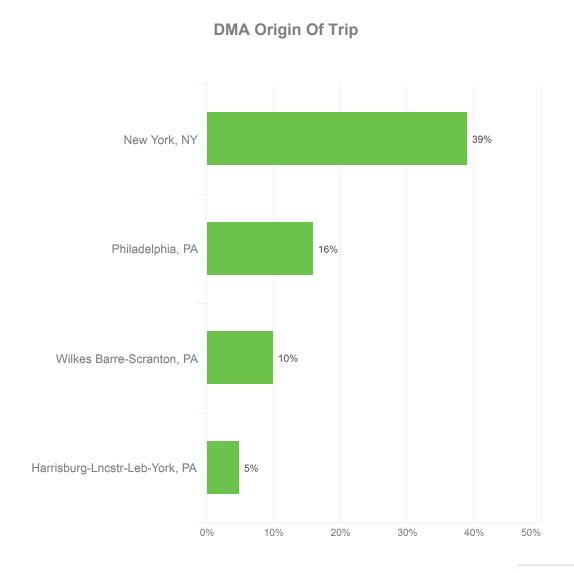

arket**



# Size of Pocono Mountains Overnight Travel Market - Adults vs. Children





#### **Domestic Overnight Expenditures - by Sector**



- vs. last year



#### Average <u>Per Person</u> Expenditures on Domestic Overnight Trips - by Trip Purpose



Average Per Party Expenditures on Domestic Overnight Trips
- by Trip Purpose



# Average Per Person Expenditures on Domestic Overnight Trips - by Sector



# Average Per Party Expenditures on Domestic Overnight Trips - by Sector



## Main Purpose of Trip



38%

Visiting friends/ relatives



11%

Resort



10%

Outdoors



9%

Touring



6%

Special event



6%

Casino



6%

Theme park



2%

Ski/Snowboarding



2%

Conference/ Convention



3%

Other business trip



3%

Business-Leisure

### **Main Purpose of Leisure Trip**













Pocono Mountains

3.2

Average Nights

U.S. Norm

3.8

Average Nights



## **Number of Nights Spent in Pocono Mountains - Trended**







## **Size of Travel Party**



#### **Pocono Mountains**



Total

3.5



Total

2.8

#### **Percent Who Traveled Alone**



#### **Composition of Immediate Travel Party**





# **Transportation**

|                     |             |     | U.S. Norm |
|---------------------|-------------|-----|-----------|
| Own car/truck       |             | 87% | 67%       |
| Rental car          | 9%          |     | 18%       |
| Plane               | 7%          |     | 23%       |
| Online Taxi Service | 5%          |     | 13%       |
| Bus                 | 3%          |     | 5%        |
| Taxi Cab            | 3%          |     | 8%        |
| Train