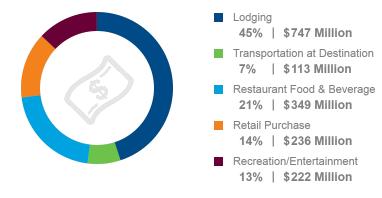

**Total Size of U.S. Overnight Travel Market** 



# **2018 Overnight Trips**





# **Overnight Trips to Pocono Mountains**



#### **Total Size of Pocono Mountains 2018 Domestic Travel Market**



# Size of Pocono Mountains Overnight Travel Market - Adults vs. Children





#### **Domestic Overnight Expenditures - by Sector**



- vs. last year



#### Average <u>Per Person</u> Expenditures on Domestic Overnight Trips - by Trip Purpose



Average Per Party Expenditures on Domestic Overnight Trips
- by Trip Purpose



# Average Per Person Expenditures on Domestic Overnight Trips - by Sector



# Average Per Party Expenditures on Domestic Overnight Trips - by Sector



## Main Purpose of Trip



38%

Visiting friends/ relatives



11%

Resort



10%

Outdoors



9%

Touring



6%

Special event



6%

Casino



6%

Theme park



2%

Ski/Snowboarding



2%

Conference/ Convention



3%

Other business trip



3%

Business-Leisure

### **Main Purpose of Leisure Trip**













Pocono Mountains

3.2

Average Nights

U.S. Norm

3.8

Average Nights



## **Number of Nights Spent in Pocono Mountains - Trended**







## **Size of Tra