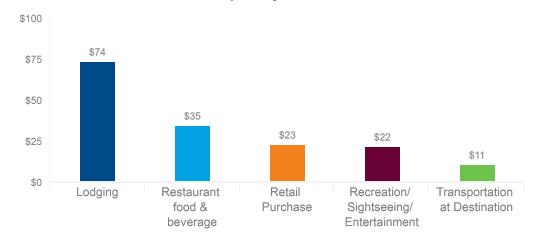

**Total Size of U.S. Overnight Travel Market** 



# **2018 Overnight Trips**





# **Overnight Trips to Pocono Mountains**



#### **Total Size of Pocono Mountains 2018 Domestic Travel Market**



# Size of Pocono Mountains Overnight Travel Market - Adults vs. Children





#### **Domestic Overnight Expenditures - by Sector**



- vs. last year



#### Average <u>Per Person</u> Expenditures on Domestic Overnight Trips - by Trip Purpose



Average Per Party Expenditures on Domestic Overnight Trips
- by Trip Purpose



# Average Per Person Expenditures on Domestic Overnight Trips - by Sector



# Average Per Party Expenditures on Domestic Overnight Trips - by Sector



## Main Purpose of Trip



38%

Visiting friends/ relatives



11%

Resort



10%

Outdoors



9%

Touring



6%

Special event



6%

Casino



6%

Theme park



2%

Ski/Snowboarding



2%

Conference/ Convention



3%

Other business trip



3%

Business-Leisure

### **Main Purpose of Leisure Trip**













Pocono Mountains

3.2

Average Nights

U.S. Norm

3.8

Average Nights



## **Number of Nights Spent in Pocono Mountains - Trended**







## **Size of Travel Party**



#### **Pocono Mountains**



Total

3.5



Total

2.8

#### **Percent Who Traveled Alone**



#### **Composition of Immediate Travel Party**





# **Transportation**

|                     |             |     | U.S. Norm |
|----------