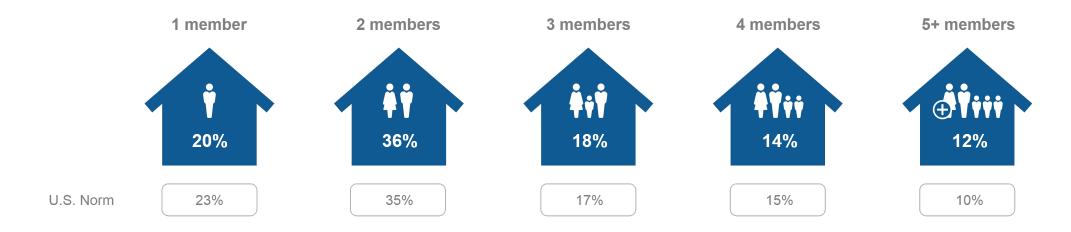

| 66%              | 68%       |
|   | Laptop     | 30%              | 31%       |
|   | Tablet     | 25%              | 26%       |



# % Very Satisfied with Trip

| 4   | Overall trip experience       | ***** | 75% |
|-----|-------------------------------|-------|-----|
|     | Safety and Security           | ***** | 69% |
|     | Friendliness of people        | ***** | 67% |
|     | Cleanliness                   | ***** | 64% |
|     | Quality of accommodations     | ***** | 64% |
| ×   | Quality of food               | ***** | 59% |
|     | Sightseeing and attractions   | ***** | 56% |
| (6) | Value for money               | ***** | 55% |
|     | Music/nightlife/entertainment | ****  | 40% |

#### **Past Visitation to Pocono Mountains**























### **Household Size**



# Children in Household



#### Pocono Mountains

| No children under 18 | 59% |
|----------------------|-----|
| Any 13-17            | 20% |
| Any 6-12             | 21% |
| Any child under 6    | 15% |



#### U.S. Norm

|  | No children under 18 | 58% |
|--|----------------------|-----|
|  | Any 13-17            | 18% |
|  | Any 6-12             | 23% |
|  | Any child under 6    | 16% |
|  |                      |     |