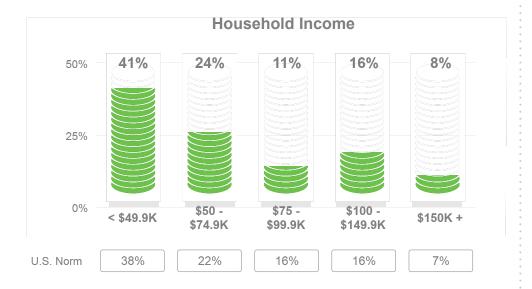

| 83%       |
|   | Smartphone | 66%              | 68%       |
|   | Laptop     | 30%              | 31%       |
|   | Tablet     | 25%              | 26%       |



# % Very Satisfied with Trip

| 4   | Overall trip experience       | ***** | 75% |
|-----|-------------------------------|-------|-----|
|     | Safety and Security           | ***** | 69% |
|     | Friendliness of people        | ***** | 67% |
|     | Cleanliness                   | ***** | 64% |
|     | Quality of accommodations     | ***** | 64% |
| ×   | Quality of food               | ***** | 59% |
|     | Sightseeing and attractions   | ***** | 56% |
| (6) | Value for money               | ***** | 55% |
|     | Music/nightlife/entertainment | ****  | 40% |

#### **Past Visitation to Pocono Mountains**























### **Household Size**



# Children in Household



#### Pocono Mountains

| No children under 18 | 59% |
|----------------------|-----|
| Any 13-17            | 20% |
| Any 6-12             | 21% |
| Any child under 6    | 15% |



#### U.S. Norm

|  | No children under 18 | 58% |
|--|----------------------|-----|
|  | Any 13-17            | 18% |
|  | Any 6-12             | 23% |
|  | Any child under 6    | 16% |
|  |                      |     |