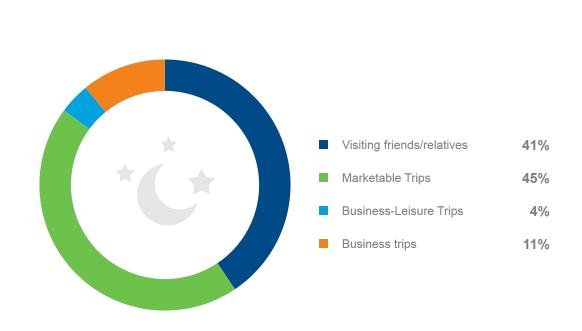

**Total Size of U.S. Overnight Travel Market** 



# **2018 Overnight Trips**





# **Overnight Trips to Pocono Mountains**



#### **Total Size of Pocono Mountains 2018 Domestic Travel Market**



# Size of Pocono Mountains Overnight Travel Market - Adults vs. Children





#### **Domestic Overnight Expenditures - by Sector**



- vs. last year



#### Average <u>Per Person</u> Expenditures on Domestic Overnight Trips - by Trip Purpose



Average Per Party Expenditures on Domestic Overnight Trips
- by Trip Purpose



# Average Per Person Expenditures on Domestic Overnight Trips - by Sector



# Average Per Party Expenditures on Domestic Overnight Trips - by Sector



## Main Purpose of Trip



38%

Visiting friends/ relatives



11%

Resort



10%

Outdoors



9%

Touring



6%

Special event



6%

Casino



6%

Theme park



2%

Ski/Snowboarding



2%

Conference