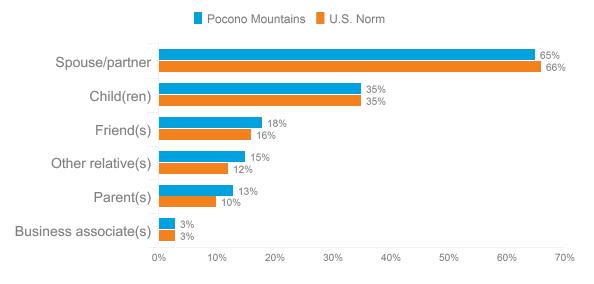

y Trip Purpose



# Average Per Person Expenditures on Domestic Overnight Trips - by Sector



# Average Per Party Expenditures on Domestic Overnight Trips - by Sector



## Main Purpose of Trip



38%

Visiting friends/ relatives



11%

Resort



10%

Outdoors



9%

Touring



6%

Special event



6%

Casino



6%

Theme park



2%

Ski/Snowboarding



2%

Conference/ Convention



3%

Other business trip



3%

Business-Leisure

### **Main Purpose of Leisure Trip**













Pocono Mountains

3.2

Average Nights

U.S. Norm

3.8

Average Nights



## **Number of Nights Spent in Pocono Mountains - Trended**







## **Size of Travel Party**



#### **Pocono Mountains**



Total

3.5



Total

2.8

#### **Percent Who Traveled Alone**



#### **Composition of Immediate Travel Party**





# **Transportation**

|                     |             |     | U.S. Norm |
|---------------------|-------------|-----|-----------|
| Own car/truck       |             | 87% | 67%       |
| Rental car          | 9%          |     | 18%       |
| Plane               | 7%          |     | 23%       |
| Online Taxi Service | 5%          |     | 13%       |
| Bus                 | 3%          |     | 5%        |
| Taxi Cab            | 3%          |     | 8%        |
| Train               | 3%          |     | 5%        |
| Camper, RV          | 2%          |     | 2%        |
| Motorcycle          | <b>6</b> 0% |     | 1%        |
| Ship/Boat           | 0%          |     | 2%        |
| Bicycle             | 0%          |     | 1%        |

#### **Accommodations**

|