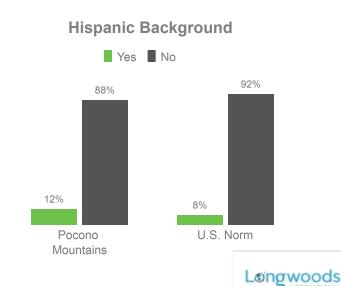

%       |
|   | Smartphone | 66%              | 68%       |
|   | Laptop     | 30%              | 31%       |
|   | Tablet     | 25%              | 26%       |



# % Very Satisfied with Trip

| 4   | Overall trip experience       | ***** | 75% |
|-----|-------------------------------|-------|-----|
|     | Safety and Security           | ***** | 69% |
|     | Friendliness of people        | ***** | 67% |
|     | Cleanliness                   | ***** | 64% |
|     | Quality of accommodations     | ***** | 64% |
| ×   | Quality of food               | ***** | 59% |
|     | Sightseeing and attractions   | ***** | 56% |
| (6) | Value for money               | ***** | 55% |
|     | Music/nightlife/entertainment | ****  | 40% |

#### **Past Visitation to Pocono Mountains**























### **Household Size**



# Children in Household



#### Pocono Mountains

| No children under 18 | 59% |
|----------------------|-----|
| Any 13-17            | 20% |
| Any 6-12             | 21% |
| Any child under 6    | 15% |



#### U.S. Norm

|  | No children under 18 | 58% |
|--|----------------------|-----|
|  | Any 13-17            | 18% |
|  | Any 6-12             | 23% |
|  | Any child under 6    | 16% |
|  |                      |     |