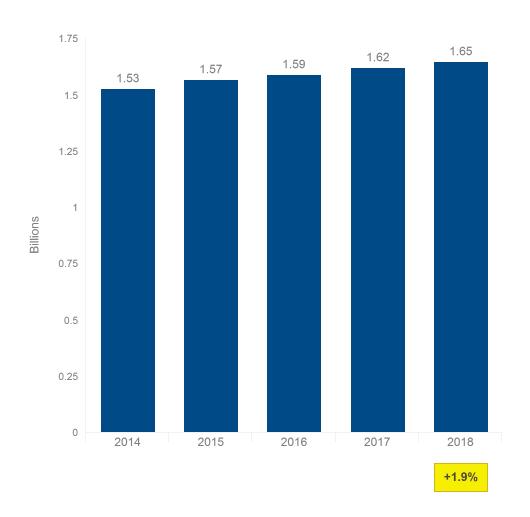

**Total Size of U.S. Overnight Travel Market** 



# **2018 Overnight Trips**





# **Overnight Trips to Pocono Mountains**



#### **Total Size of Pocono Mountains 2018 Domestic Travel Market**



# Size of Pocono Mountains Overnight Travel Market - Adults vs. Children





#### **Domestic Overnight Expenditures - by Sector**



- vs. last year



#### Average <u>Per Person</u> Expenditures on Domestic Overnight Trips - by Trip Purpose



Average Per Party Expenditures on Domestic Overnight Trips
- by Trip Purpose



# Average Per Person Expenditures on Domestic Overnight Trips - by Sector



# Average Per Party Expenditures on Domestic Overnight Trips - by Sector



## Main Purpose of Trip



38%

Visiting friends/ relatives



11%

Resort



10%

Outdoors



9%

Touring



6%

Special event



6%

Casino



6%

Theme park



2%

Ski/