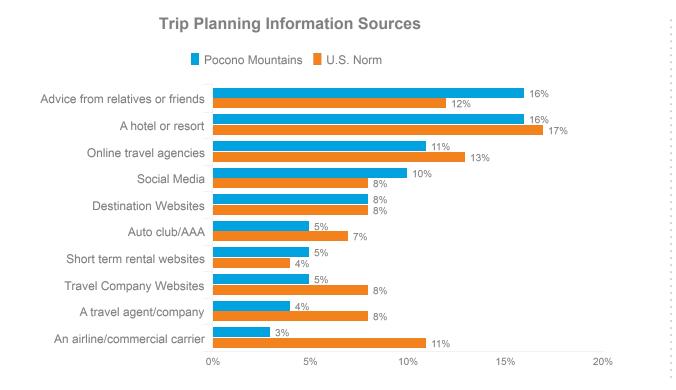

#### **Devices Used for Trip Planning**

|               |                       | Pocono Mountains | U.S. Norm |
|---------------|-----------------------|------------------|-----------|
|               | Any device            | 83%              | 84%       |
|               | Laptop                | 40%              | 43%       |
| <b>@</b><br>△ | Desktop/Home computer | 39%              | 40%       |
|               | Smartphone            | 28%              | 33%       |
|               | Tablet                | 17%              | 17%       |