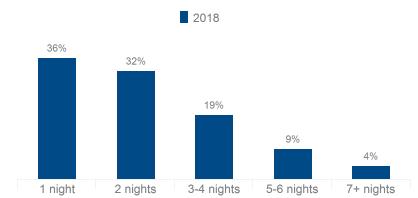

*



- vs. last year



#### Average <u>Per Person</u> Expenditures on Domestic Overnight Trips - by Trip Purpose



Average Per Party Expenditures on Domestic Overnight Trips
- by Trip Purpose



# Average Per Person Expenditures on Domestic Overnight Trips - by Sector



# Average Per Party Expenditures on Domestic Overnight Trips - by Sector



## Main Purpose of Trip



38%

Visiting friends/ relatives



11%

Resort



10%

Outdoors



9%

Touring



6%

Special event



6%

Casino



6%

Theme park



2%

Ski/Snowboarding



2%

Conference/ Convention



3%

Other business trip



3%

Business-Leisure

### **Main Purpose of Leisure Trip**













Pocono Mountains

3.2

Average Nights

U.S. Norm

3.8

Average Nights



## **Number of Nights Spent in Pocono Mountains - Trended**







## **Size of Travel Party**



#### **Pocono Mountains**



Total

3.5



Total

2.8

#### **Percent Who Traveled Alone**



#### **Composition of Immediate Travel Party**





# **Transportation**

|                     |             |     | U.S. Norm |
|---------------------|-------------|-----|-----------|
| Own car/truck       |             | 87% | 67%       |
| Rental car          | 9%          |     | 18%       |
| Plane               | 7%          |     | 23%       |
| Online Taxi Service | 5%          |     | 13%       |
| Bus                 | 3%          |     | 5%        |
| Taxi Cab            | 3%          |     | 8%        |
| Train               | 3%          |     | 5%        |
| Camper, RV          | 2%          |     | 2%        |
| Motorcycle          | <b>6</b> 0%