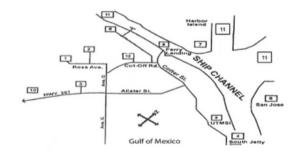

Reddish Egret-common resident, nests on spoil islands (3, 7, 11)

Roseate Spoonbill-fairly common resident, nests on Shamrock Island (1, 7, 11)

White-tailed Hawk-resident, more common fall through winter (1, 8, 10)

Crested Caracara-fairly common resident, nest on Mustang Island (1, 2, 8)

Lesser Black-backed Gull-irregular in winter (primarily on the beach)

Groove-billed Ani-irregular vagrant (1,6,12)

Buff-bellied Hummingbird-rare at feeders in late summer, fall and winter (in town)

Long-billed Thrasher- irregular resident (6, 11)

Seaside Sparrow-rare resident, breeds on islands (6, 7,11) LeConte's Sparrow-uncommon in winter (2, 5, 6, 7, 8) Nelson's Sparrow-uncommon in winter (6, 8, 11)

## Compiled By Joan Holt and Scott Holt

Updated February 2024

## PORT ARANSAS BIRDING SITES



## **CODES**

- (1) Leonabelle Turnbull Birding Center
- (2) Community Park Trail
- (3) Wetland Birding Site, Hwy.361 South
- (4) Jetty and Offshore
- (5) University of Texas Marine Science Institute
- (6) Port Aransas Nature Preserve at Charlie's Pasture
- (7) Harbor Island and causeway to Aransas Pass
- (8) San Jose Island
- (9) Ferry
- (10) State Hwy 361 South
- (11) Shamrock Island and spoil islands in Aransas Bay and Redfish Bay
- (12) Joan and Scott Holt Paradise Pond