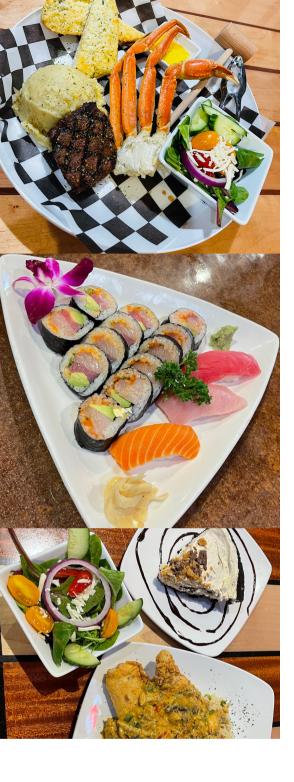

### Choice of:

6 oz. Sirloin paired with a Snow Crab Cluster Served with mashed potatoes, garlic bread, and a side salad.

California Roll & Philly Roll with an assortment of Nigiri

Waldo Roll & Sandra Roll with an assortment of Nigiri