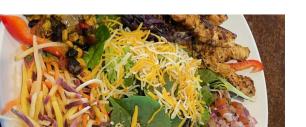

### Southwest Chicken Salad

Spring mix topped with pico, black bean salsa, bell peppers, homemade tortilla strips, cheese, and blackened chicken. Served with a side of chipotle ranch.