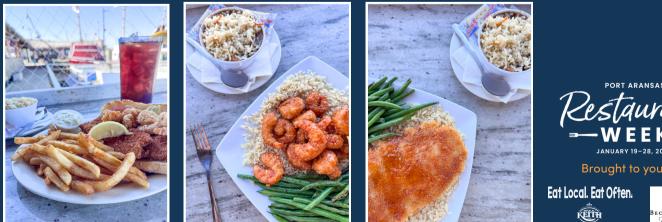

## \$25 PRIX-FIXE LUNCH

Appetizer will be a choice of a cup of gumbo OR a side salad The entree items include fried fish and shrimp po' boy with fries, grilled chicken sandwich with fries, OR fried shrimp with fries Includes a fountain drink or iced tea

## \$35 PRIX-FIXE DINNER

Appetizer will be a choice of one crab cake or a cup of gumbo Entree will be a choice of bang bang shrimp with rice and vegetables or bang bang snapper with rice and vegetables Includes a fountain drink or iced tea