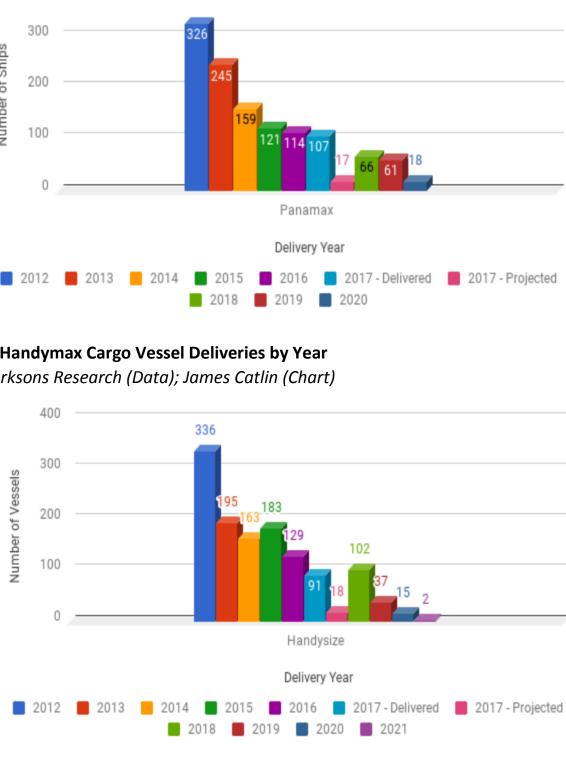

# Figure A2: Capesize Cargo Vessel Deliveries by Year Source: Clarksons Research (Data); James Catlin (Chart)