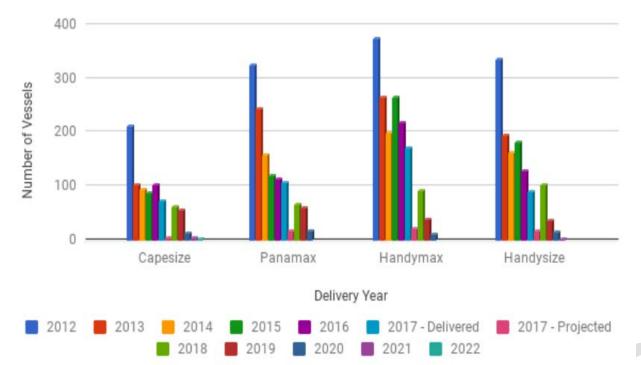

### Figure A1: Non-Containerized Cargo Vessel Deliveries by Size by Year

Source: Clarksons Research (Data); James Catlin (Chart)