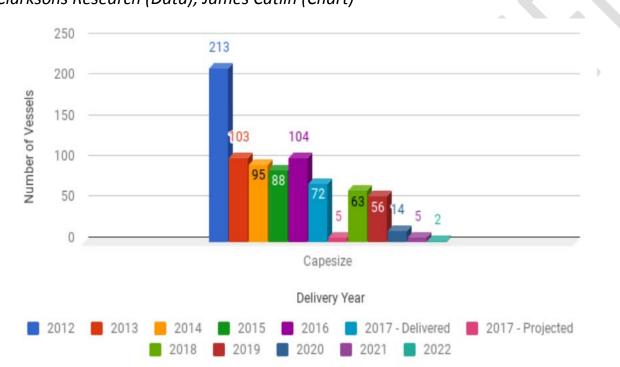

## Figure A5: Handysize Cargo Vessel Deliveries by Year

Source: Clarksons Research (Data); James Catlin (Chart)