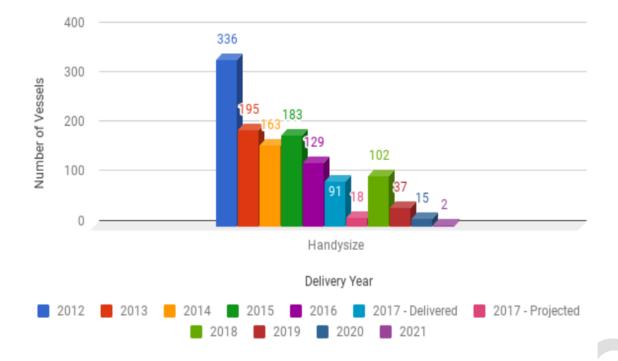

## Figure A5: Handysize Cargo Vessel Deliveries by Year

Source: Clarksons Research (Data); James Catlin (Chart)