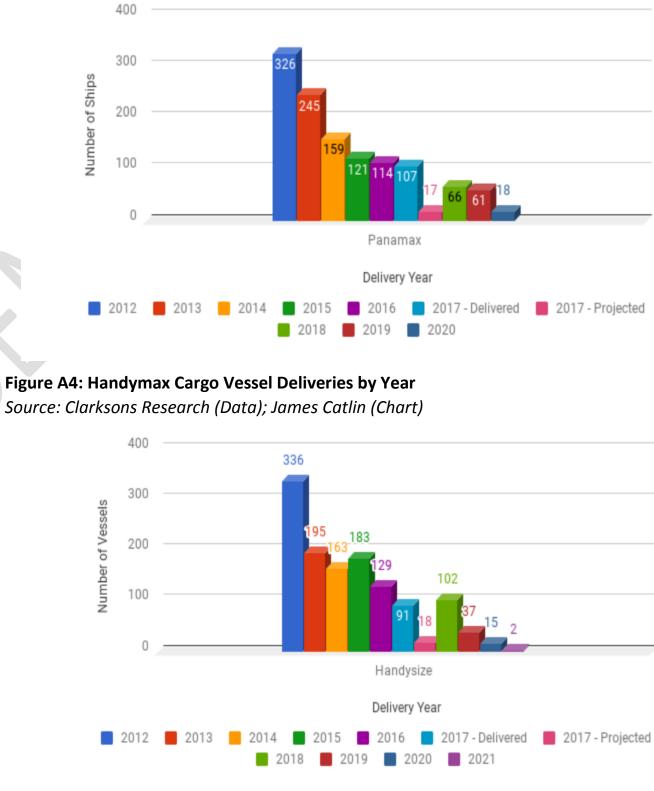

# Figure A3: Panamax Cargo Vessel Deliveries by Year

Source: Clarksons Research (Data); James Catlin (Chart)