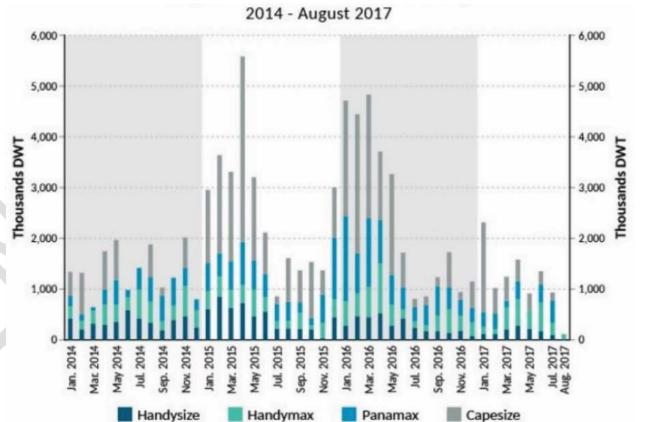

# Figure A7: Recent Dry Bulk Demolition by Size of Vessel

Source: Clarksons Research (Data); BIMCO (Estimates)