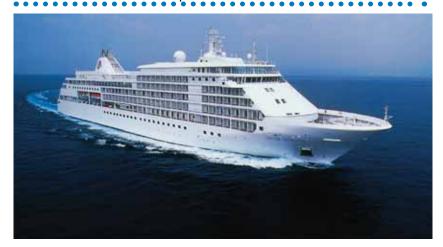

# **Queen** Victoria

Guests: 2,014 | Gross Tons: 90,049 | Length: 965′ | Beam: 106′

#### 11-/13-Night Eastbound Transatlantic Crossing

| →I    | 20-/56-Night Ft Tauderdale to Rio De Janeiro          |
|-------|-------------------------------------------------------|
| 2020  | Mar 17                                                |
| Ports | Ponta Delgada, Southampton (11-night debark), Hamburg |

| Ports | San Juan, Barbados, Macapa, Manaus, Santarem, Salvador, Rio de Janeiro, (20-night debark), Montevideo,          |
|-------|-----------------------------------------------------------------------------------------------------------------|
|       | Buenos Aires, Puerto Madryn, Beagle Channel, Ushuaia, Cape Horn, Magellan Straits, Punta Arenas, Amalia         |
|       | Glacier, P10 X Glacier, Puerto Montt, Santiago, Coquimbo, Arica, Callao, Manta, Panama City, Cartagena, Curacao |
| 2020  | Jan 21                                                                                                          |