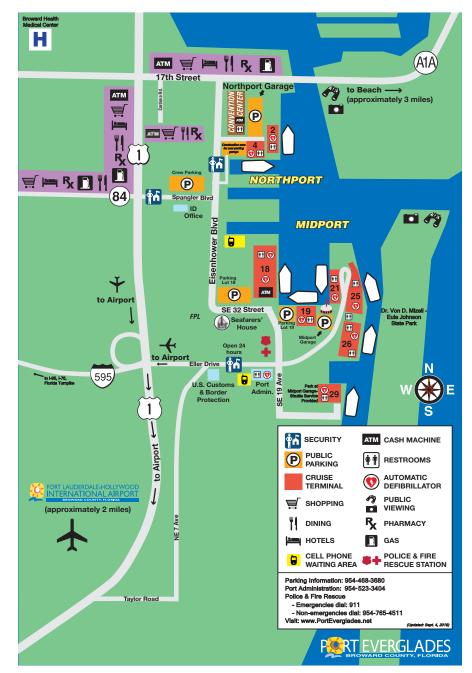

# **Getting** Here

ocated on the southeast coast of Florida, in the heart of Broward County, Port
Everglades is accessible by air, car, taxi, bus and rail.

Port Everglades has three entrances:

- I-595 East
- State Road 84, located at Spangler Boulevard
- 17th Street Causeway, located at Eisenhower Boulevard

Each entrance has a security checkpoint. Cruise guests and visitors age 18 and older must present a government-issued photo ID (such as a driver's license or passport) and cruise documents at the security checkpoint. No weapons (including permitted weapons) are allowed on Port property in accordance with Florida State Statute 311.12 (b) (3).

#### **Security Checkpoints**

To enter the Port, all cruise passengers over the age of 18 must present a government-issued photo ID, such as a driver's license or passport, as well as cruise documents. Remember, never pack your cruise documents in your checked luggage. No weapons are permitted inside Port Everglades or onboard the cruise ships, even with a permit. Visit porteverglades.net/cruising/security for more information.

#### **Cruise Terminal 2**

1801 SE 20th St., Fort Lauderdale, Florida 33316

**Parking:** Northport Garage. **Featured Artwork:** Luminous wall sculpture *Rays* of *Light* by Carrie Jadus and Mark Aeling. *Immersive Ingression* exterior entry mural by Allision Matherly and Jeffrey Noble.

#### **Cruise Terminal 4**

1800 SE 20th St., Fort Lauderdale, Florida 33316

**Parking:** Northport Garage. **Featured Artwork:** Glass sculpture *Coral Glow Persian* Sconce Wall by Dale Chihuly; Mosaic tile mural *Pelican Path* by Xavier Cortada.

#### **Cruise Terminal 18**

1901 SE 32nd St., Hollywood, Florida 33316

**Parking:** Terminal 18 Parking Lot, Terminal 19 Parking Lot. **Featured Artwork:** Terrazzo floor mural *Forces of Nature* by Michele Oka Doner; Mixed media *Cruising School* by Larry Kirkland

#### Cruise Terminal 19

2019 Eller Dr., Hollywood, Florida 33316

**Parking:** Terminal 19 Parking Lot, Midport Garage. **Featured Artwork:** Sculpture *Rainbows Swimming* by Mark Fuller. Hand painted ceramic tile murals *Starfish Shuffle* by Xavier Cortada.

#### **Cruise Terminal 21**

2021 Eller Dr., Hollywood, Florida 33316

**Parking:** Midport Garage. **Featured Artwork:** Sculpture *Fata Morgana* by Ralph Helmick and Stuart Schechter. Layered wood and acrylic *The Travel Series* by Francie Bishop Good.

#### **Cruise Terminal 25**

2025 Eller Dr., Hollywood, Florida 33316

**Parking:** Midport Garage. **Featured Artwork:** Interactive light wall *Map of the Tropics* by Vanessa Till Hooper. Roadway sculpture, *Exuberance*, by Alice Aycock. Wall mural *Transcend* by Leon Bedore.

#### **Cruise Terminal 26**

2026 Eller Dr., Hollywood, Florida 33316

**Parking:** Midport Garage. **Featured Artwork:** Mosaic tiles Dancing Oceans by Carlos Alves and JC Carroll. American Art of the 1980s Gallery featuring painting by multiple artists working in a variety of media including acrylic, oil, pencil and paper. Pencil sketches *The Shells Collection* by James Carter. Acrylic paintings *Passing Through* and *Journey #18* by James Swarthout.

#### **Cruise Terminal 29**

2200 SE 35th St., Hollywood, Florida 33316

**Parking:** Midport Garage (complimentary shuttle service provided). **Featured Artwork:** Mural Ocean Footprint by Laura Atria. Starfish Shuffle tapestry by Xavier Cortada. Nine oil-on-canvas panel paintings titled Corresponding Vibrations by Mimi Botscheller Studio.

#### Seafarers' House

Located within Port Everglades, the Seafarers' House is a "home away from home" for ship crewmembers, and open to cruise guests as well. The center provides a store stocked with sundries and electronics as well as access to free Wi-Fi, money remittance services and pastoral care, which includes a team of 18 chaplains representing faiths from all over the world. The center is located at 1800 SE 32nd St. across the street from the Cruise Terminal 18 parking lot.

#### **Parking**

Enjoy terminal-side parking at our convenient, well-lighted and secure parking facilities. Parking garage/lot facilities include the Northport Garage, Midport Garage and surface parking lots at Terminals 18 and 19. See the map on page 4 for locations.