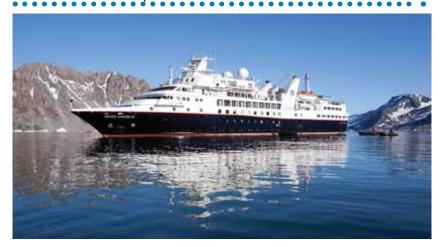

# ms Europa

Guests: 408 • Gross Tons: 28,890 • Length: 652' • Beam: 79'

#### $\rightarrow$ I

**16-Day Ft. Lauderdale to New York**Great Inagua, Bonaire, Mayreau, Bequia, St. Barts, Virgin Gorda, San Juan, New York Ports

2020

**Hapag-Lloyd Cruises** Reservations: 212-239-7979 | hl-cruises.com