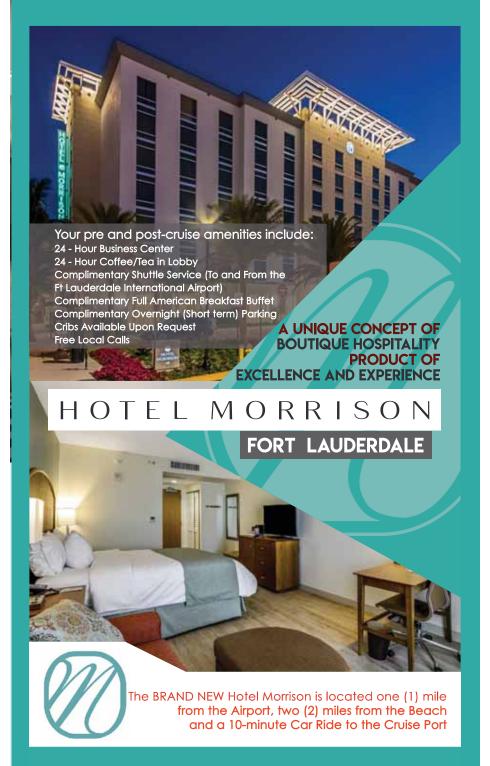

**TRANSFERS** 

24/7

**AIRPORT SHUTTLE** 

\*inquire about our commissionable rates & packages. Hotels are within 3 miles of FLL Airport and Port Everglades.





Ft. Lauderdale Airport–Cruise Port







- Newly Renovated guest rooms featuring brand-new ultra-plush beds, refrigerators, coffee maker, iron/iron board, hair dryer
- Upgrade to a larger "Suite" life with new sofa beds, microwave and refrigerator
  - Updated edgy, modern, sophisticated look and feel
    - Relax in the outdoor heated pool and hot tub
  - Ideal location to Port Everglades and Port of Miami

2081 Griffin Road, Ft. Lauderdale, FL 33312 954.981.2700 • www.marriott.com/fllad



# Are You CURIOus?

HOTEL



FT. LAUDERDALE BEACH

## CURIO COLLECTION by Hilton

525 S Fort Lauderdale Beach Blvd 954.524.9595

curio.com





Complimentary High-Speed Internet
In-Room Refrigerators
In-Room Safes
Laundry Facilities on Site
In-Room Iron and Ironing Boards
Outdoor Pool
Pet Friendly
Conference Space (1,400 Square Feet)







We are conveniently located adjacent to the New Dania Pointe, offering an array of restaurants and retail shopping, also, located just 2.5 miles south of the FLL airport and less than 15 minutes away from the Port Everglades. Enjoy complimentary transfers to and from FLL airport and scheduled shuttle to Port Everglades and nearby shopping available.

#### YOUR PRE-CRUISE EXPERIENCE AT HYATT HOUSE

- Complimentary Hot Breakfast buffet with omelet station
- Comfortable suites equipped with full kitchens and pull out sofa beds
- H Bar serving home cooked meals and craft cocktail menu from 5pm