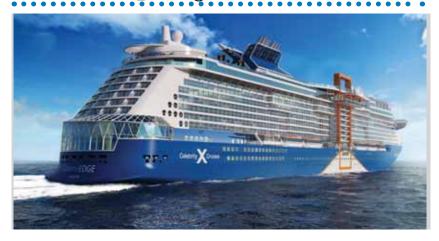

# **Celebrity** Edge

Guests: 2,918 • Gross Tons: 129,500 • Length: 1,004′ • Beam: 125′