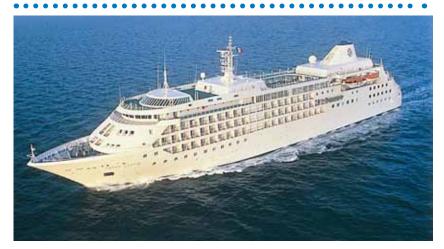

# Crystal Serenity

Guests: 1,070 • Gross Tons: 68,870 • Length: 820' • Beam: 106'