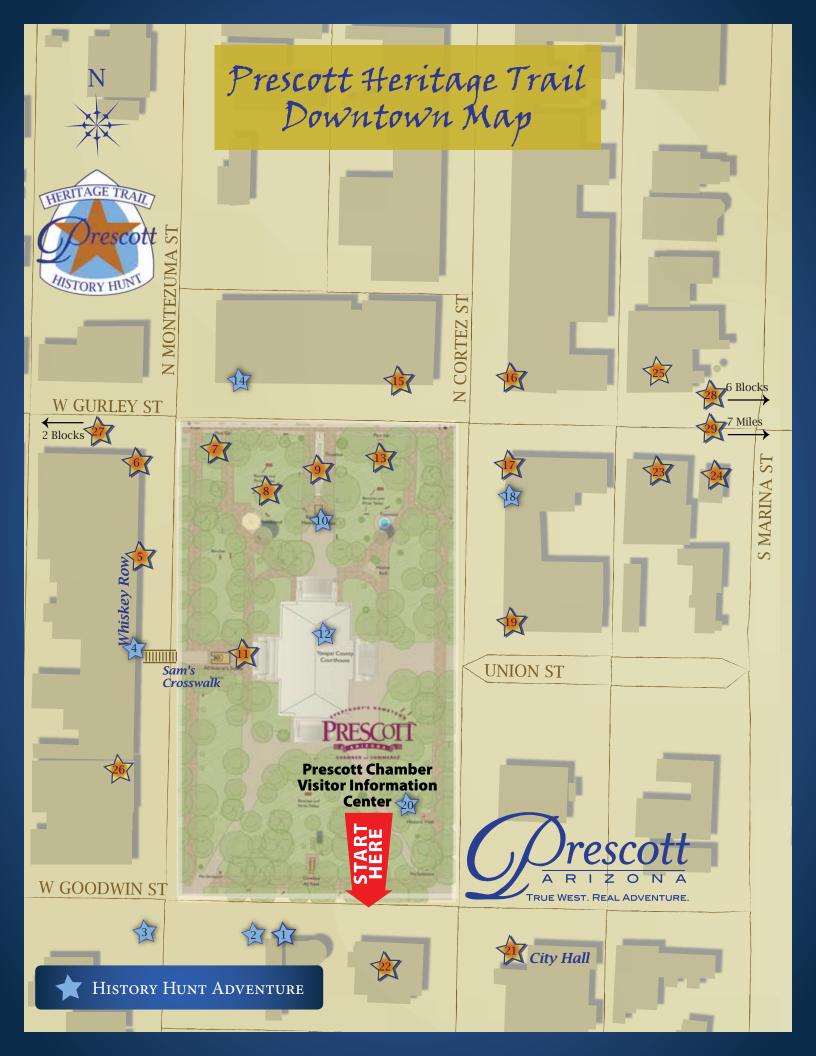

elcome to the Prescott Heritage Trail! This self-guided historical walking tour brings Prescott's

rich history and heritage to you in about an hour long walk around the famed Courthouse Plaza in the heart of our downtown.

Be sure to check back with us each year as the number of sites continue to be added to the Heritage Trail. The History Hunt Adventure Guide is now ready to be picked up at the Prescott Chamber Visitor Information Center. This fun and interactive guide is for youngsters, students, families and visitors to explore Prescott's heritage in their own special way.

- 1. CITY JAIL
- 2. RUFFNER PLAZA STABLES
- 3. FIRE OF 1900
- 4. MONTEZUMA STREET STOPS (MONTEZUMA STREET & PRESCOTT BEGINNINGS)
- 5. PALACE SALOON
- 6. ST. MICHAEL HOTEL
- 7. MIKE THE DOG
- 8. CENTENNIAL TREE
- 9. TIMELINE BY FRAN WILDMAN

- **10. ROUGHRIDER STATUE**
- 11. WAR MEMORIAL
- 12. YAVAPAI COUNTY COURTHOUSE
- **13. STATEHOOD TREE**
- 14. BASHFORD BURMISTER COMPANY
- 15. BASHFORD/UNION BLOCK
- **16. PRESCOTT NATIONAL BANK**
- **17. BANK OF ARIZONA**
- **18. KNIGHTS OF PYTHIAS**
- **19. GOLDWATER STORE**
- 20. WELL ON PLAZA
- 21. CITY HALL HOWEY'S HALL & STATUE
- 22. FEDERAL BUILDING
- 23. ELKS THEATER & OPERA HOUSE
- **24. THE CARNEGIE LIBRARY**
- 25. HASSAYAMPA INN
- 26. WESTERN HERITAGE CENTER
- 27. SHARLOT HALL MUSEUM
- 28. SMOKI MUSUEM
- **29. PHIPPEN MUSEUM**