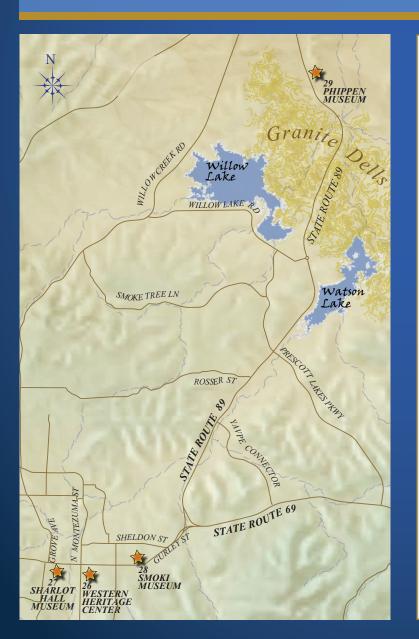

Also, be sure to visit our area museums and center: The Western Heritage Center and Phippen, Sharlot Hall and Smoki museums. For updates or to download this map, go to www.trailandhunt.com, or call the Prescott Chamber Official Visitor Center at 800-266-7534.

SHARLOT HALL MUSEUM

elebratin

Two blocks west of the Courthouse Plaza 415 W. Gurley Street | Prescott, AZ 86301 928.445.3122 | sharlot.org

SMOKI MUSEUM Six blocks east of the Courthouse Plaza 147 N Arizona Ave | Prescott, AZ 86304 928.445.1230 | smokimuseum.org

PHIPPEN MUSEUM Seven miles north of the Courthouse Plaza 4701 N State Route 89 | Prescott, AZ 86301 928.778.1385 | phippenartmuseum.org

WESTERN HERITAGE CENTER On historic Whiskey Row 156 C South Montezuma | Prescott, AZ 86303 928.910.2307 | visitwhc.org