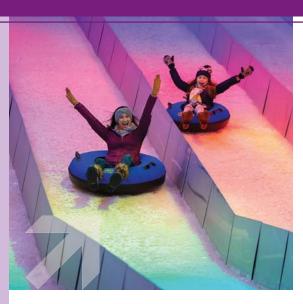

# **UPPER COUNTY**

Prince George's is one of a few select American counties to feature a Six Flags America theme park and its exciting waterpark. Thrill seekers clamor to get a seat on some of the scariest, most intense rides on the East Coast. We're talking skyscraper, superhero heights with nail-biting, hairpin twists and turns. Seven world-

SIX FLAGS AMERICA (SIXFLAGS.COM/AMERICA) 301-249-1500

Extreme rides, a giant waterpark, and activities for the entire family with festive themes during the fall and winter holidays.

# SIX FLAGS AMERICA

(sixflags.com/America) What happens when you combine thrill-seeking amusement rides with some of the coolest waterpark adventures ever designed? You get an exhilarating escape for people of all ages, interests and comfort levels to have fun throughout the year.