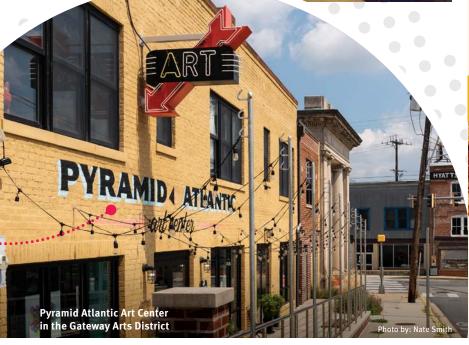

# **URBAN-SUBURBAN**

Experience a blend of arts and culture in the **Gateway Arts District** amidst an eclectic area that is fun to discover and not to be missed. Try mouthwatering dishes from sought-after restaurants and cafés that attract book lovers, social buffs, and those who love nostalgia. The community is pedestrian-friendly and has become an urban seat for creatives, selfproclaimed foodies and independent spirits. While walking along Hyattsville's main thoroughfare, you're sure to find something that catches your eye and captures your interest. Hop in the car or catch a rideshare for a short detour into Riverdale Park and make your way into one of the county's vibrant craft breweries.

# **GATEWAY ARTS DISTRICT** (MYGATEWAYARTS.ORG) 301-683-8267

Hyattsville and quaint communities to the south house this Arts & Culture District, which is a canvas for various artists to make an imprint.

ne of our biggest cultural gems is the Gateway Arts & Entertainment District where more than 500 artists live, work and regularly exhibit. The district spans four communities in central Prince George's: Hyattsville, North Brentwood, Brentwood and Mount Rainier. There's always something new to see in the district, but here are some stops you shouldn't miss: