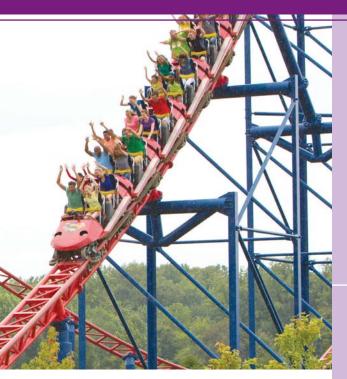

# **UPPER COUNTY**

Prince George's is one of a few select American counties to feature a Six Flags America theme park and its exciting waterpark. Thrill seekers clamor to get a seat on some of the scariest, most intense rides on the East Coast. We're talking skyscraper, superhero heights with nail-biting, hairpin twists and turns. Seven world-

# **FASCINATING FACT**

Prince George's County was named for Prince George of Denmark. He was the husband of Queen Anne of England (1702-1714). Now that's love.

Photo by: Nate Smith

class rollercoasters, children's favorite character rides, games, shows, and the Hurricane Harbor waterpark makes everyone feel like a kid again. The Belair Mansion is beloved by those seeking a glimpse of the past to see how residents lived between 1747-1950.

SIX FLAGS AMERICA (SIXFLAGS.COM/AMERICA) 301-249-1500

Extreme rides, a giant waterpark, and activities for the entire family with festive themes during the fall and winter holidays.

# SIX FLAGS AMERICA

(sixflags.com/America) What happens when you combine thrill-seeking amusement rides with some of the coolest waterpark adventures ever designed? You get an exhilarating escape for people of all ages, interests and comfort levels to have fun throughout the year.

Another must-stop in the weeks before Christmas is Six Flags America's Holiday in the Park festival, which has previously featured 10 themed areas infused with a sea of glittering lights, festive foods, live entertainment and enticing rides.

# **FALL**

Six Flags America goes all out for Halloween! Trick-or-treat experiences, a corn maze and kid-friendly seasonal rides provide the daytime thrills, while a creepy atmosphere and nighttime shows cater to the grown-ups after dark.