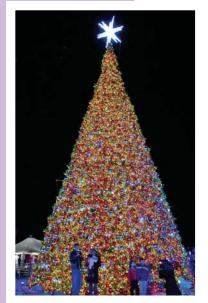

# WINTER

Bring a little twinkle to your holiday season with the Winter Festival of Lights at Watkins Regional Park in Upper Marlboro, or make memories with your loved ones as you stroll through a display of two million lights at National Harbor's Waterfront District.

> Looking for spectacular? Christmas on the Potomac at Gaylord National Resort & Convention Center delivers every time. The festival's centerpiece ICE! Exhibit features sculptures carved from millions of pounds' worth of ice, all reflecting a common theme. Past themes have included family favorites like "A Charlie Brown Christmas" and "Dr. Seuss' How the Grinch Stole Christmas."