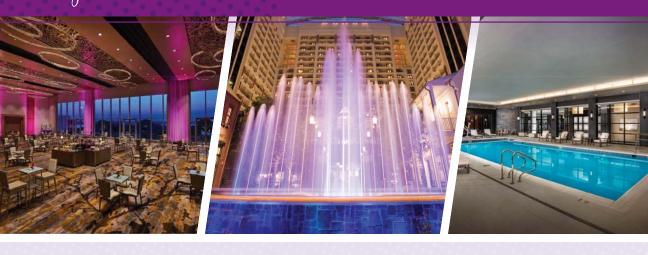

# MGM NATIONAL HARBOR

The MGM brings Vegas to Prince George's with high-end dining, world-class entertainment and, above all, the thrill of gaming. It's easily the most opulent casino in Maryland, featuring the area's largest game room with more than 2,800 slots and over 140 table games. You can stay the night too! The MGM's hotel reaches 21 floors above the riverfront.

# WATERFRONT **DISTRICT**

The buzz around the Capital region can be heard "across the pond" and it's all about the food, fun, fashions and finds at National Harbor! Whether you're on this side of the Potomac or hundreds of miles away, Marylanders, locals and visitors from near and far flock to this lively promenade for mouthwatering cuisine, unique boutiques, watersport activities and family-friendly attractions. Each season is sensational, from the outdoor summer concert series and movie nights, to the sparkle of autumn's holiday festivities. During winter, magnificent ice sculptures create a cool wonderland before spring

gives way to a harmony of pink cherry blossoms and blushhued sunsets. Nightlife is kept alive year round inside the MGM Casino. a favorite for those seeking to test their game skills. It's been ranked as one of the top casinos on

the East Coast. The pulse

of the days and evenings continues at the refined Gavlord National Resort & Convention Center for an upscale treat.

HIDDEN GEM: Dress to impress after shopping at some of the most popular brands and sought-after labels at Tanger Outlets. Eighty-five stores provide endless ways to flatter your look.