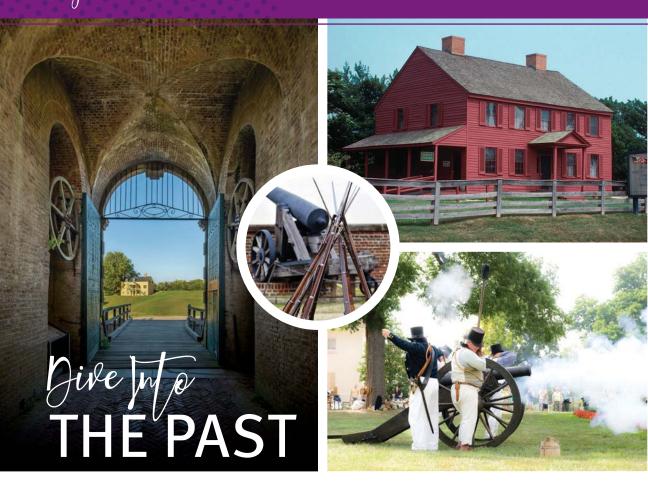

Fort Washington Park (nps.gov/fowa/index.htm) is home to the remnants of Fort Foote, which was built to defend the river approach to Washington, DC in the War of 1812.

For a look at the lives of the enslaved residents of Prince George's County, pay a visit to Northampton Slave Quarters and **Archaeological Park** (mncppc.org/3009/ Northampton-Plantation-Slave-Quarters), where archaeologists have mapped the lives of both enslaved and free African Americans from the 1790s to the 1940s.

The Belair Mansion (citvofbowie.ora/288/ Belair-Mansion) in Bowie, listed on the National Register of Historic Places, was built around 1745 for Provincial Governor Samuel Ogle. While you're there, stop by the **Belair Stable Museum** (cityofbowie.org/289/ Belair-Stable-Museum). which highlights the accomplishments of a