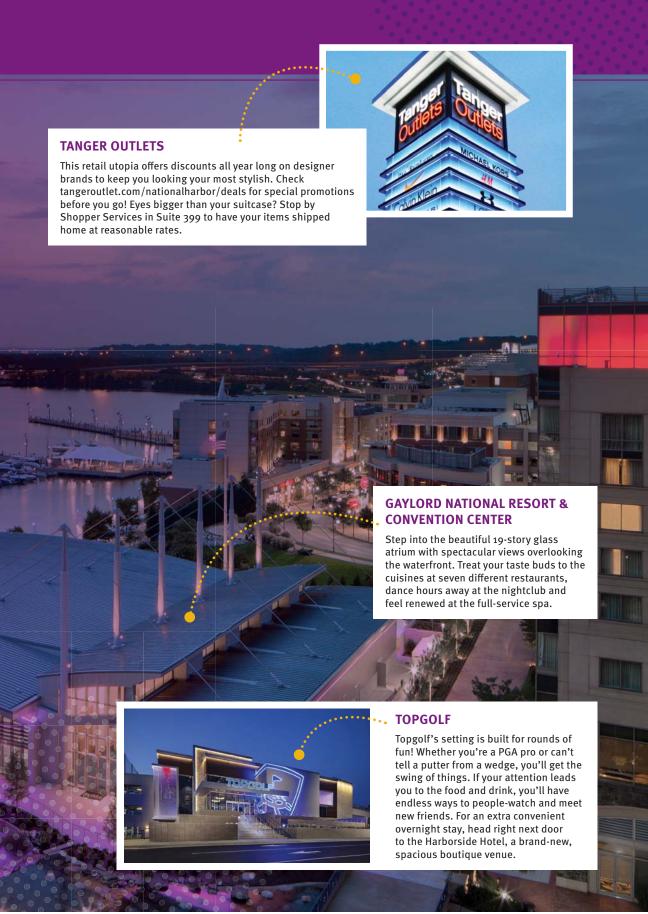

# WATERFRONT **DISTRICT**

The buzz around the Capital region can be heard "across the pond" and it's all about the food, fun, fashions and finds at National Harbor! Whether you're on this side of the Potomac or hundreds of miles away, Marylanders, locals and visitors from near and far flock to this lively promenade for mouthwatering cuisine, unique boutiques, watersport activities and family-friendly attractions. Each season is sensational, from the outdoor summer concert series and movie nights, to the sparkle of autumn's holiday festivities. During winter, magnificent ice sculptures create a cool wonderland before spring

gives way to a harmony of pink cherry blossoms and blushhued sunsets. Nightlife is kept alive year round inside the MGM Casino. a favorite for those seeking to test their game skills. It's been ranked as one of the top casinos on

the East Coast. The pulse

of the days and evenings continues at the refined Gavlord National Resort & Convention Center for an upscale treat.

HIDDEN GEM: Dress to impress after shopping at some of the most popular brands and sought-after labels at Tanger Outlets. Eighty-five stores provide endless ways to flatter your look.