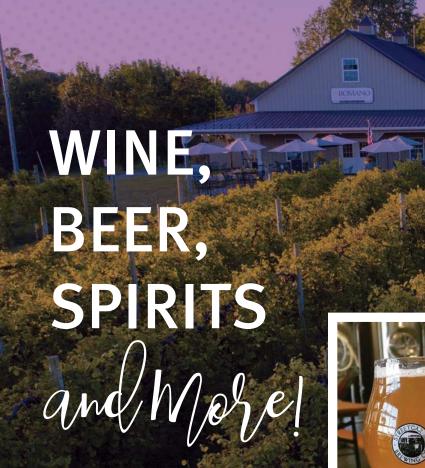

# The Brass Tap Craft Beer

Bar (brasstapbeerbar. com/nationalharbor) 301-965-9319

**Old Dominion Brewhouse** (utcolddominionbrew house.com) 301-887-1818

he craft-brewing scene in Prince George's County is pouring hops for every palate while the wineries are pressing grapes into flavorful wines. There's even a meadery and a microdistillery. Tour and taste the options, and be sure to choose a designated driver!

# **FOR WINE LOVERS**

Southern Prince George's is home to four different wineries and vineyards, all of which are within about 10 miles of each other, so it couldn't be easier to make a day of it!

Traveling west to east, your first stop is Gemeny Winery & Vineyards (gemenywinery.net), located on a 200-acre working family farm that provides visitors with beautiful views of grain fields and lush woods.

Seven miles down the road is Janemark Winery and Vineyard (janemarkwinery.com), which produces small batches of wine from estate-grown grapes, with an emphasis on sustainability.

Don't leave before stopping by Romano Vineyard & Winery (romanowinery, com) and Robin Hill