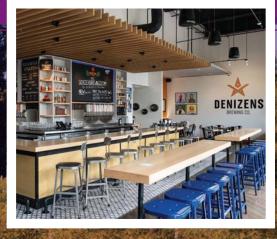

to hefeweizens, lagers, goses and IPAs.

Right next-door to Hyattsville is Riverdale Park, where you'll find **Denizens Brewing Co** (denizensbrewingco. com). Denizens has an outdoor beer garden and a two-level tap room that specializes in pilsners and IPAs. Hard seltzer is also available!