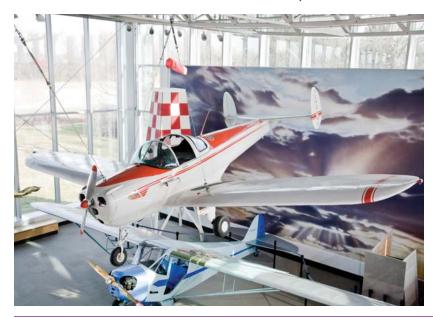

# **NORTHERN COUNTY**

Are you ready to soar? If so, head to College Park Aviation Museum: a 27,000-square-foot, state-of-the-art facility located on the grounds of the world's oldest continuously operating airport in College Park, Maryland. Learn through self-guided tours and interactive displays. Prince George's County is also home to one of the Big Ten: University of Maryland College Park, renowned for its athletics. academia and The Clarice Smith Performing Arts Center, where you can attend a theatrical

# **COLLEGE PARK AVIATION MUSEUM** (collegeparkaviation

museum.com) It's time to take flight! This museum is the world's oldest continuously operating airport. Founded by Wilbur Wright in 1909 to train military aviators, the airport draws visitors year-round with its

interactive exhibits, hands-on activities for children and the preserved collection of historic and reproduced aircraft associated with the airport's history.