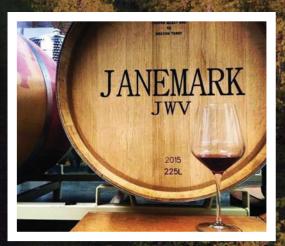

Seven miles down the road is Janemark Winery and Vineyard (janemarkwinery.com), which produces small batches of wine from estate-grown grapes, with an emphasis on sustainability.

Don't leave before stopping by Romano Vineyard & Winery (romanowinery, com) and Robin Hill