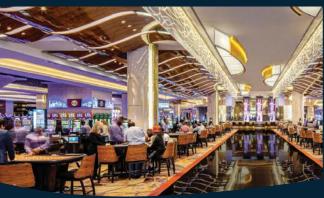

# MGM NATIONAL HARBOR

The MGM brings Vegas to Prince George's with high-end dining, world-class entertainment and, above all, the thrill of gaming. It's easily the most opulent casino in Maryland, featuring the area's largest game room with more than 2,800 slots and over 140 table games. You can stay the night too! The MGM's hotel reaches 21 floors above the riverfront.