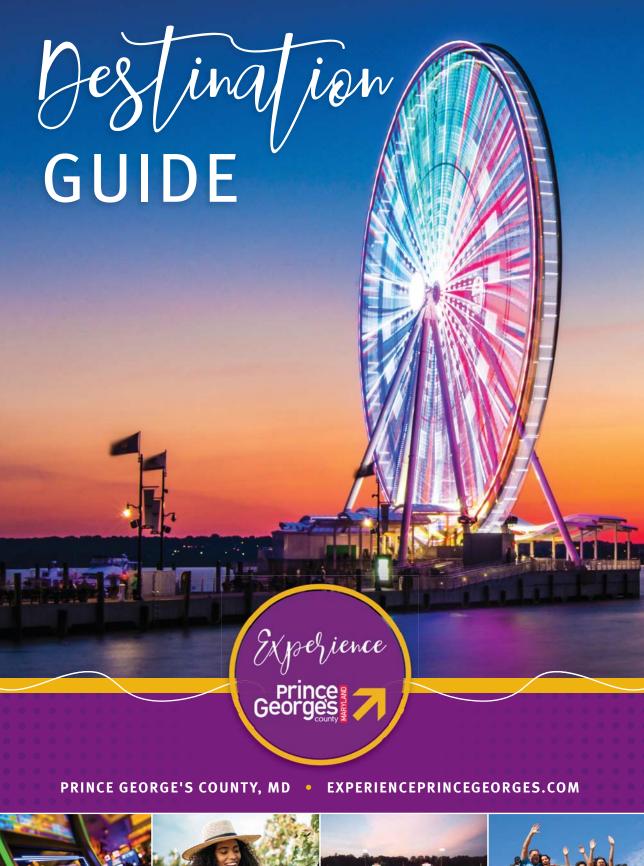

Our National Harbor is a vibrant waterfront district filled with a state-of-the-art casino, shops, activities, and some of the best views along the East Coast.

Over the years, it has been a privilege for us to welcome visitors from near and far to experience, explore and enjoy the county that we hold so dear to our hearts.

THE CAPITAL WHEEL (thecapitalwheel.com) Soar 180 feet above the National Harbor inside this giant ride

that features climatecontrolled gondolas with exceptional views of notable Washington, DC landmarks.

# THE WATERFRONT DISTRICT

The waterfront's most famous feature is The Capital Wheel, a colorful Ferris wheel that lets you soar 180 feet above the Potomac River. However, scenic views are only part of the allure! Our expansive promenade gives way to fun-loving activities and tours on the water that include a carousel, kayaking, motorboats, paddleboards and pedal boating. We have more than 25 dining options for you to peruse, as well as bars, boutiques, specialty shops, an arts space, and a lineup of festivals and performances.

# AN ATTRACTION LIKE

**NATIONAL HARBOR STANDS APART FROM** OTHER DEVELOPED PORTS FOR ITS ATTRACTIVE LOCATION, MESMERIZING VIEWS, ON-SITE WATERSPORTS, UNIQUE SHOPPING, GREAT FOOD AND INTERNATIONAL ENTERTAINMENT.