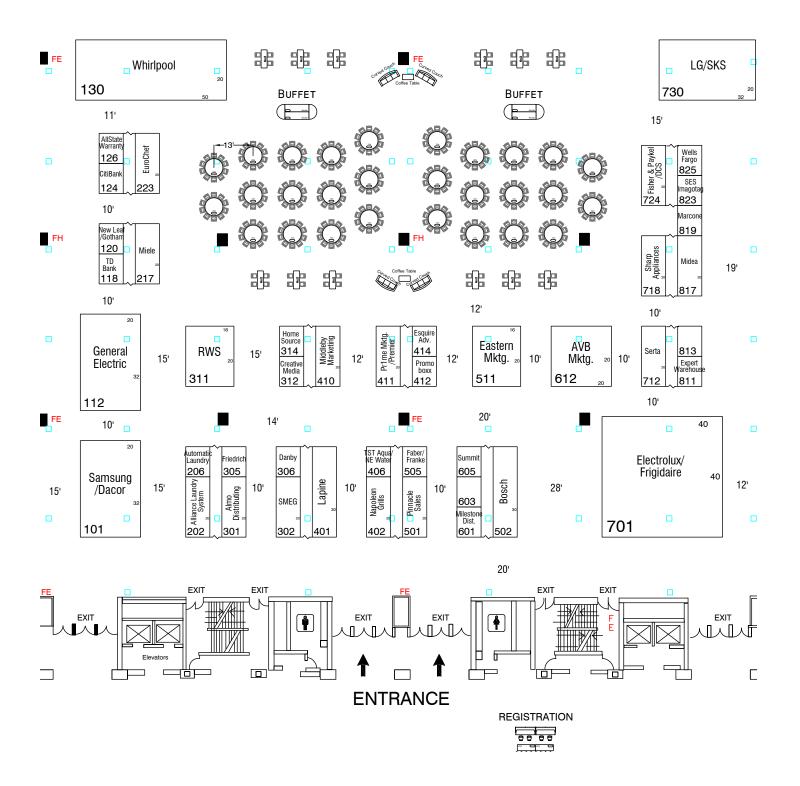

#### **SHOW FLOOR MAP**

### **VENDORS**

| 202 | Alliance Laundry System                       | 730 | LG Appliance                          |
|-----|-----------------------------------------------|-----|---------------------------------------|
| 126 | AllState Extented Warranty                    | 819 | Marcone                               |
| 301 | ALMO Dist. (Hestan, Liebherr, U-Line, Zephyr) | 410 | Middleby Marketing                    |
| 206 | Automatic Laundry                             | 817 | Midea                                 |
| 612 | AVB Marketing                                 | 217 | Miele                                 |
| 502 | Bosch                                         | 601 | Milestone Dist, (Distinctive & Elica) |
|     | Carbon Creative                               | 402 | Napoleon Grills                       |
| 124 | CitiBank                                      | 120 | New Leaf Service / Gotham Sales       |
| 312 | Creative Media                                | 501 | Pinnacle Sales (Asko, Azure, Cyote,   |
| 101 | Dacor                                         |     | Fulgor Milano, Vent-A-Hood)           |
| 306 | Danby                                         | 411 | Pr1me Mrkt (Premier & Broan)          |
| 511 | Eastern Mrkt (Bertazzoni, Blomberg, XO)       | 412 | Promoboxx                             |
| 701 | Electrolux / Frigidaire                       | 112 | Retailer Web Services - RWS           |
| 414 | Esquire Advertising                           | 101 | Samsung Appliance                     |
| 223 | Eurochef (Verona)                             | 712 | Serta                                 |
| 811 | Expert Warehouse                              | 823 | SES Imagotag                          |
| 505 | Faber / Franke                                | 718 | Sharp Appliances                      |
| 724 | Fisher & Paykel / DCS                         | 730 | SKS (Signature Kitchen Suites)        |
| 305 | Friedrich                                     | 302 | SMEG                                  |
| 311 | GE - General Electric                         | 605 | Summit (Felix Storch)                 |
| 314 | HomeSource                                    | 118 | TD Bank                               |
| 813 | JD Distributors                               | 406 | TST Aqua Thrift / NE Water System     |
| 401 | Lapine Assc. (Weber & Cuisinart)              | 825 | Wells Fargo (Dealer Floor Financing)  |
|     | ÷                                             | 130 | Whirlpool                             |