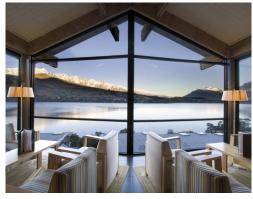

# The Villa at **Blanket Bay**

Location: Glenorchy

#### Capacity:

4 king suites comprising of bedroom, bathroom, and sitting area with individual fireplace