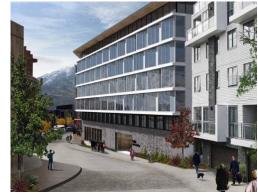

## Holiday Inn, **Remarkables Park**

Location: Red Oaks Drive, Remarkables Park

\*\*\* tbc

#### Capacity:

182 rooms

Details: Café, restaurant, conference facilities and retail. 54 car parks, including 24 at basement level, are proposed

Scheduled: Opening Spring 2021

www.scene.co.nz/queenstownnews/chinese-plan-remarks-hotel/