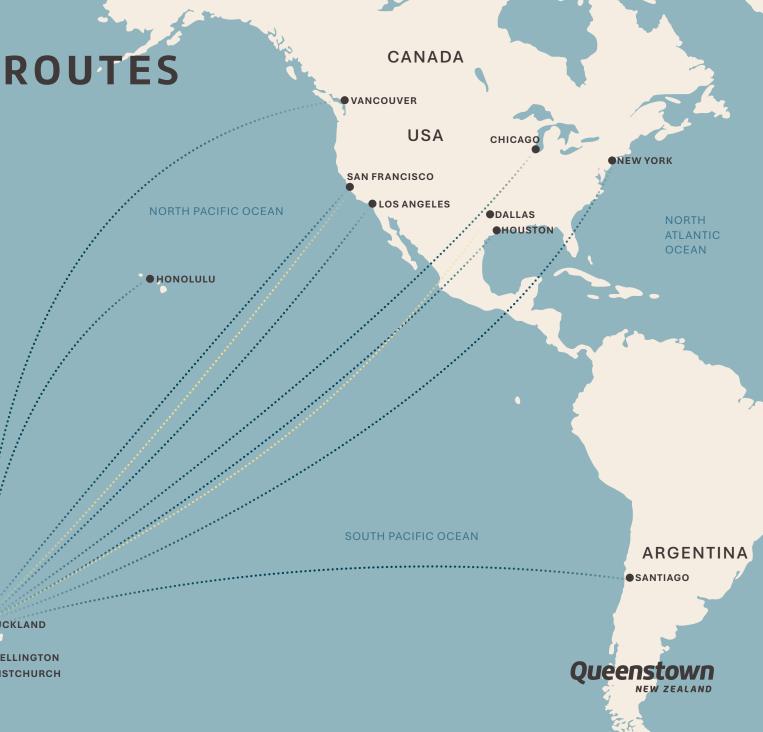

| 3                  | 3                  | AKL LISTED IN AMERICAS |
| Jetstar         | Rarotonga  | 3                  |                    |                    | Ends in January 2025   |

OTHER AIRLINES OPERATING TO NEW ZEALAND

AIRLINES YET TO RESUME SERVICES TO NEW ZEALAND







### APPROXIMATE TIMES TO QUEENSTOWN

| FLYING                | DRIVING              |
|-----------------------|----------------------|
| 110mins   AUCKLAND    | 7hrs   FRANZ JOSEF   |
| 80mins   WELLINGTON   | 1.5hrs   WANAKA      |
| 45mins   CHRISTCHURCH | 7hrs   CHRISTCHURCH  |
|                       | 3.5hrs   LAKE TEKAPO |
|                       | 5hrs   MILFORD SOUND |
|                       | 2.7hrs   TE ANAU     |





## LONG HAUL ROUTES

### APPROXIMATE FLIGHT TIMES TO QUEENSTOWN









# LONG HAUL ROUTES