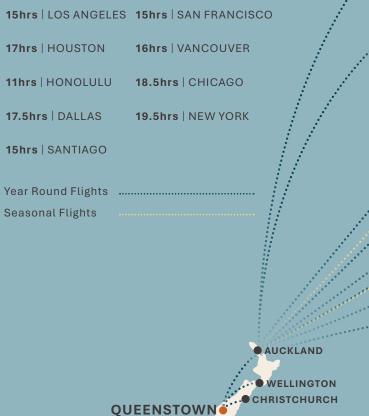

### APPROXIMATE FLIGHT TIMES TO QUEENSTOWN

### FLIGHT SCHEDULE AMERICAS

| AIRLINE             | CITY                    | AKL                | CHC                | DETAILS                 |
|---------------------|-------------------------|--------------------|--------------------|-------------------------|
|                     |                         | FREQUENCY PER WEEK | FREQUENCY PER WEEK | UPDATES ETC.            |
|                     | Chicago                 | 0                  |                    |                         |
|                     | Honolulu                | 3                  |                    |                         |
|                     | Houston                 | 5                  |                    |                         |
| AIR NEW ZEALAND 🕤   | Los Angeles             | 12                 |                    | Now <b>O</b> 12pw       |
|                     | New York City           | 3                  |                    |                         |
|                     | San Francisco           | 7                  |                    | Now 🎯 7pw               |
|                     | Vancouver               | 7                  |                    |                         |
| 🛞 AIR CANADA        | Vancouver               | 4 (seasonal)       |                    | Now 4pw                 |
|                     | Los Angeles via Papeete | 3                  |                    | LISTED IN PACIFIC       |
|                     | Dallas                  | 7 (seasonal)       |                    |                         |
| American Airlines 🍾 | Los Angeles             | 0 (seasonal)       |                    | Daily December to March |
| 📥 D E L T A         | Los Angeles             | 7 (seasonal)       |                    | Daily October to March  |
|                     | Los Angeles via Nadi    | 7                  |                    | LISTED IN PACIFIC       |
|                     | Honolulu                | 3 (seasonal)       |                    | Ends in April           |

### FLIGHT SCHEDULE AMERICAS

| AIRLINE  | CITY          | AKL                | СНС                | DETAILS                   |
|----------|---------------|--------------------|--------------------|---------------------------|
|          |               | FREQUENCY PER WEEK | FREQUENCY PER WEEK | UPDATES ETC.              |
| AIRLINES | Santiago      | 6                  |                    |                           |
| QANTAS   | New York City | 6                  |                    | Now 🏾 6pw                 |
|          | Los Angeles   | 0 (seasonal)       |                    | Only 4pw October to March |
| UNITED   | San Francisco | 7                  | 3                  | CHC 3pw December to March |