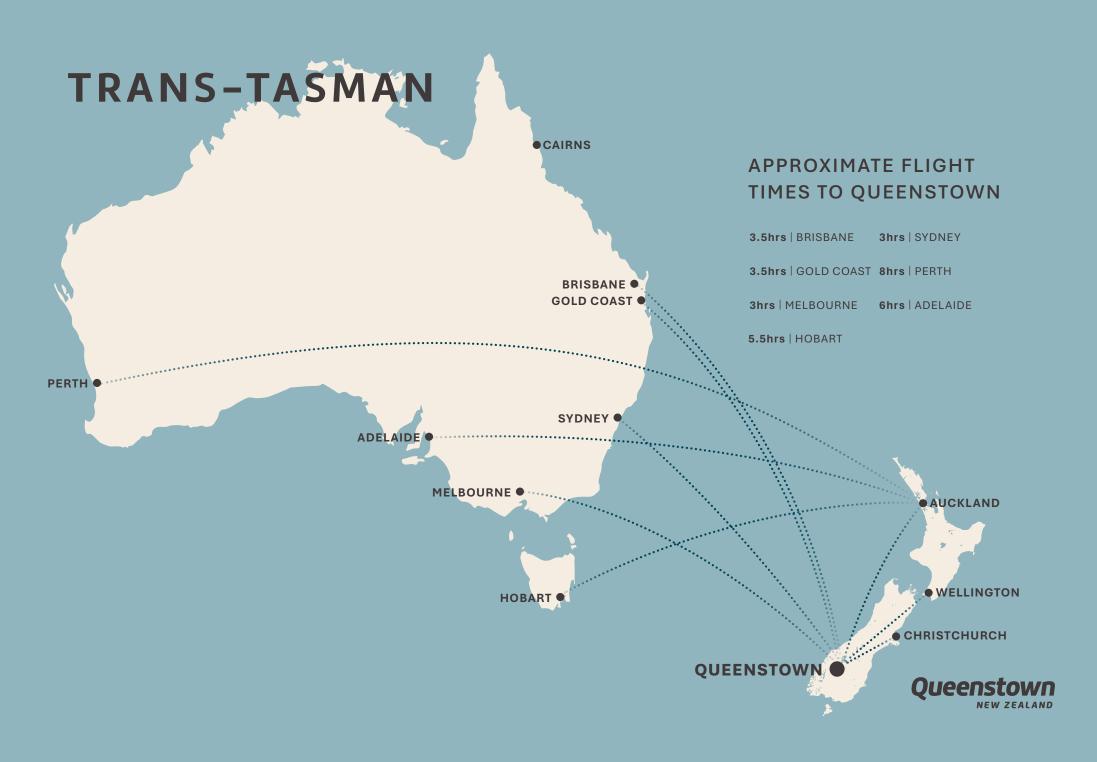

### FLIGHT SCHEDULE AUSTRALIA

| AIRLINE               | CITY           | AKL<br>FREQUENCY<br>PER WEEK | ZQN<br>FREQUENCY<br>PER WEEK | CHC<br>FREQUENCY<br>PER WEEK | WLG<br>FREQUENCY<br>PER WEEK | DETAILS<br>UPDATES ETC            |
|-----------------------|----------------|------------------------------|------------------------------|------------------------------|------------------------------|-----------------------------------|
|                       | Sydney         | 33                           | 7                            | 7                            | 7                            | AKL 🚱 33pw CHC 🔮 7pw WLG 🔮 6pw    |
|                       | Melbourne      | 28                           | 7                            | 11                           | 7                            | ZQN 🛛 7pw CHC 🔮 6pw               |
|                       | Brisbane       | 20                           | 0 (seasonal)                 | 11                           | 7                            | WLG 🛛 7pw                         |
|                       | Gold Coast     | 7                            |                              | 2                            |                              | AKL 🔮 7pw                         |
|                       | Adelaide       | 5                            |                              |                              |                              |                                   |
| AIR NEW ZEALAND       | Cairns         | 2                            |                              |                              |                              | AKL 🛛 4pw                         |
|                       | Hobart         | 3                            |                              |                              |                              | AKL 🞯 3pw                         |
|                       | Perth          | 7                            |                              |                              |                              |                                   |
|                       | Sunshine Coast | 0                            |                              |                              |                              | AKL 🞯 3pw                         |
| Air Asia              | Sydney         | 4                            |                              |                              |                              |                                   |
| AirAsia<br>"Batik Air | Perth          | 0                            |                              |                              |                              |                                   |
|                       | Brisbane       | 5                            |                              |                              |                              |                                   |
| Emirates              | Sydney         |                              |                              | 7                            |                              | CHC 🛛 7pw                         |
|                       | Sydney         | 7                            | 4                            |                              |                              |                                   |
|                       | Melbourne      | 8                            | 7                            | 7                            |                              | AKL <b>O</b> 8pw CHC <b>O</b> 4pw |
| Jetstar               | Brisbane       | 9                            |                              |                              |                              | AKL 🔮 9pw                         |
|                       | Gold Coast     | 7                            | 4                            | 3                            | 3                            | AKL 🔮 7pw WLG 🔮 3pw               |

### FLIGHT SCHEDULE AUSTRALIA

| AIRLINE       | CITY      | AKL                   | ZQN                   | СНС                   | WLG                   | DETAILS                         |
|---------------|-----------|-----------------------|-----------------------|-----------------------|-----------------------|---------------------------------|
|               |           | FREQUENCY<br>PER WEEK | FREQUENCY<br>PER WEEK | FREQUENCY<br>PER WEEK | FREQUENCY<br>PER WEEK | UPDATES ETC                     |
| AIRLINES      | Sydney    | 6                     |                       |                       |                       |                                 |
|               | Sydney    | 38                    | 13                    | 14                    | 14                    | AKL 🛛 38pw ZQN 🔮 13pw CHC 🕲 0pw |
| QANTAS        | Melbourne | 28                    | 3                     | 12                    | 11                    | AKL 🛛 28pw                      |
|               | Brisbane  | 14                    | 3                     | 13                    | 7                     |                                 |
| 110           | Sydney    |                       | 7                     |                       |                       | ZQN 🛛 9pw                       |
| Wirght        | Melbourne |                       | 4                     |                       |                       |                                 |
| australia     | Brisbane  |                       | 7                     |                       |                       |                                 |
| CHINA EASTERN | Sydney    | 2                     |                       |                       |                       |                                 |