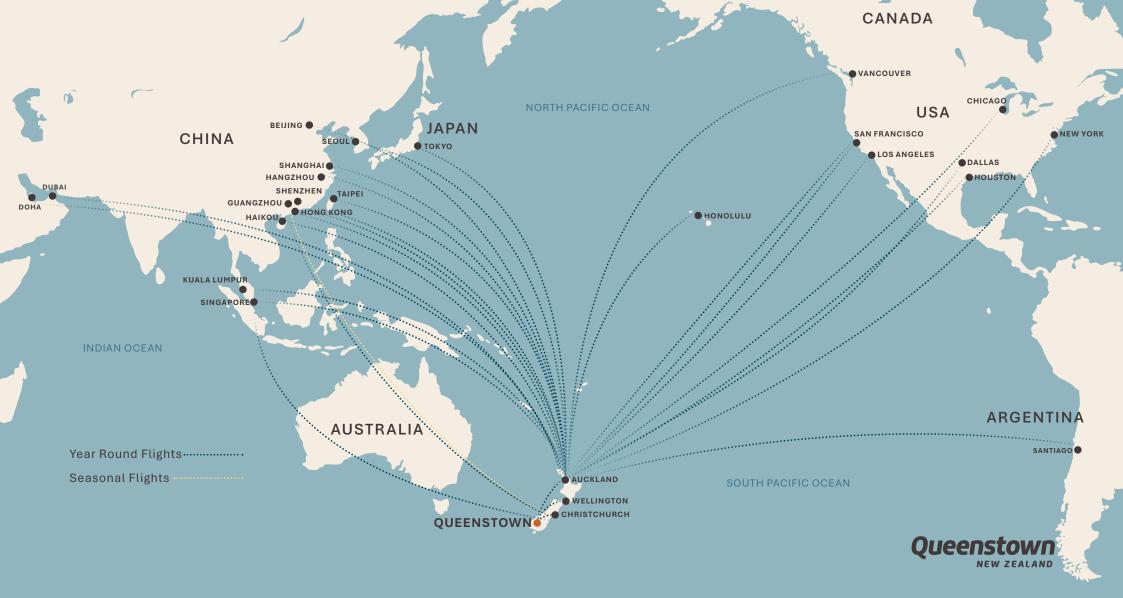

### FLIGHT SCHEDULE AMERICAS

| AIRLINE             | CITY                    | AKL                | CHC                | DETAILS                 |
|---------------------|-------------------------|--------------------|--------------------|-------------------------|
|                     |                         | FREQUENCY PER WEEK | FREQUENCY PER WEEK | UPDATES ETC.            |
|                     | Chicago                 | 0                  |                    |                         |
|                     | Honolulu                | 3                  |                    |                         |
|                     | Houston                 | 5                  |                    |                         |
| AIR NEW ZEALAND 🕤   | Los Angeles             | 12                 |                    | Now <b>O</b> 12pw       |
|                     | New York City           | 3                  |                    |                         |
|                     | San Francisco           | 7                  |                    | Now 🎯 7pw               |
|                     | Vancouver               | 7                  |                    |                         |
| 🛞 AIR CANADA        | Vancouver               | 4 (seasonal)       |                    | Now 4pw                 |
|                     | Los Angeles via Papeete | 3                  |                    | LISTED IN PACIFIC       |
|                     | Dallas                  | 7 (seasonal)       |                    |                         |
| American Airlines 🍾 | Los Angeles             | 0 (seasonal)       |                    | Daily December to March |
| 📥 D E L T A         | Los Angeles             | 7 (seasonal)       |                    | Daily October to March  |
|                     | Los Angeles via Nadi    | 7                  |                    | LISTED IN PACIFIC       |
|                     | Honolulu                | 3 (seasonal)       |                    | Ends in April           |

### FLIGHT SCHEDULE AMERICAS

| AIRLINE  | CITY          | AKL                | СНС                | DETAILS                   |
|----------|---------------|--------------------|--------------------|---------------------------|
|          |               | FREQUENCY PER WEEK | FREQUENCY PER WEEK | UPDATES ETC.              |
| AIRLINES | Santiago      | 6                  |                    |                           |
| QANTAS   | New York City | 6                  |                    | Now 🏾 6pw                 |
|          | Los Angeles   | 0 (seasonal)       |                    | Only 4pw October to March |
| UNITED   | San Francisco | 7                  | 3                  | CHC 3pw December to March |

### FLIGHT SCHEDULE ASIA & MIDDLE EAST

| AIRLINE                                                                                                                                                                                                                                                                                                                                                                                                                                                                                                                                                                                                                                                                                                                                                                                                                                                                                                                                                                                                                                                                                                                                                                                                                                                                                                                                                                                                                                                                                                                                                                                                                                                                                                                                                                                                                                                                                                                                                                                                                                                                                                                        | CITY                    | AKL                | СНС                | DETAILS                                          |
|--------------------------------------------------------------------------------------------------------------------------------------------------------------------------------------------------------------------------------------------------------------------------------------------------------------------------------------------------------------------------------------------------------------------------------------------------------------------------------------------------------------------------------------------------------------------------------------------------------------------------------------------------------------------------------------------------------------------------------------------------------------------------------------------------------------------------------------------------------------------------------------------------------------------------------------------------------------------------------------------------------------------------------------------------------------------------------------------------------------------------------------------------------------------------------------------------------------------------------------------------------------------------------------------------------------------------------------------------------------------------------------------------------------------------------------------------------------------------------------------------------------------------------------------------------------------------------------------------------------------------------------------------------------------------------------------------------------------------------------------------------------------------------------------------------------------------------------------------------------------------------------------------------------------------------------------------------------------------------------------------------------------------------------------------------------------------------------------------------------------------------|-------------------------|--------------------|--------------------|--------------------------------------------------|
|                                                                                                                                                                                                                                                                                                                                                                                                                                                                                                                                                                                                                                                                                                                                                                                                                                                                                                                                                                                                                                                                                                                                                                                                                                                                                                                                                                                                                                                                                                                                                                                                                                                                                                                                                                                                                                                                                                                                                                                                                                                                                                                                |                         | FREQUENCY PER WEEK | FREQUENCY PER WEEK | UPDATES ETC.                                     |
|                                                                                                                                                                                                                                                                                                                                                                                                                                                                                                                                                                                                                                                                                                                                                                                                                                                                                                                                                                                                                                                                                                                                                                                                                                                                                                                                                                                                                                                                                                                                                                                                                                                                                                                                                                                                                                                                                                                                                                                                                                                                                                                                | Denpasar                | 3 (seasonal)       |                    | 7pw From March - October                         |
|                                                                                                                                                                                                                                                                                                                                                                                                                                                                                                                                                                                                                                                                                                                                                                                                                                                                                                                                                                                                                                                                                                                                                                                                                                                                                                                                                                                                                                                                                                                                                                                                                                                                                                                                                                                                                                                                                                                                                                                                                                                                                                                                | Hong Kong               | 7                  |                    |                                                  |
| AIR NEW ZEALAND                                                                                                                                                                                                                                                                                                                                                                                                                                                                                                                                                                                                                                                                                                                                                                                                                                                                                                                                                                                                                                                                                                                                                                                                                                                                                                                                                                                                                                                                                                                                                                                                                                                                                                                                                                                                                                                                                                                                                                                                                                                                                                                | Seoul                   | 3                  |                    | Ended in March                                   |
| AIR NEW ZEALAND 5                                                                                                                                                                                                                                                                                                                                                                                                                                                                                                                                                                                                                                                                                                                                                                                                                                                                                                                                                                                                                                                                                                                                                                                                                                                                                                                                                                                                                                                                                                                                                                                                                                                                                                                                                                                                                                                                                                                                                                                                                                                                                                              | Shanghai                | 7                  |                    |                                                  |
|                                                                                                                                                                                                                                                                                                                                                                                                                                                                                                                                                                                                                                                                                                                                                                                                                                                                                                                                                                                                                                                                                                                                                                                                                                                                                                                                                                                                                                                                                                                                                                                                                                                                                                                                                                                                                                                                                                                                                                                                                                                                                                                                | Singapore               | 7                  |                    | Now 14pw                                         |
|                                                                                                                                                                                                                                                                                                                                                                                                                                                                                                                                                                                                                                                                                                                                                                                                                                                                                                                                                                                                                                                                                                                                                                                                                                                                                                                                                                                                                                                                                                                                                                                                                                                                                                                                                                                                                                                                                                                                                                                                                                                                                                                                | Taipei                  | 3                  |                    |                                                  |
|                                                                                                                                                                                                                                                                                                                                                                                                                                                                                                                                                                                                                                                                                                                                                                                                                                                                                                                                                                                                                                                                                                                                                                                                                                                                                                                                                                                                                                                                                                                                                                                                                                                                                                                                                                                                                                                                                                                                                                                                                                                                                                                                | Tokyo                   | 10                 |                    | Now 7pw                                          |
| Air Asia                                                                                                                                                                                                                                                                                                                                                                                                                                                                                                                                                                                                                                                                                                                                                                                                                                                                                                                                                                                                                                                                                                                                                                                                                                                                                                                                                                                                                                                                                                                                                                                                                                                                                                                                                                                                                                                                                                                                                                                                                                                                                                                       | Kuala Lumpur via Sydney | 4                  |                    | LISTED IN AUSTRALIA                              |
| <b><i>F</i></b> AIR CHINA                                                                                                                                                                                                                                                                                                                                                                                                                                                                                                                                                                                                                                                                                                                                                                                                                                                                                                                                                                                                                                                                                                                                                                                                                                                                                                                                                                                                                                                                                                                                                                                                                                                                                                                                                                                                                                                                                                                                                                                                                                                                                                      | Beijing                 | 7                  |                    |                                                  |
| Batik Air                                                                                                                                                                                                                                                                                                                                                                                                                                                                                                                                                                                                                                                                                                                                                                                                                                                                                                                                                                                                                                                                                                                                                                                                                                                                                                                                                                                                                                                                                                                                                                                                                                                                                                                                                                                                                                                                                                                                                                                                                                                                                                                      | Kuala Lumpur via Perth  | 14                 |                    | LISTED IN AUSTRALIA                              |
| CATHAY PACIFIC                                                                                                                                                                                                                                                                                                                                                                                                                                                                                                                                                                                                                                                                                                                                                                                                                                                                                                                                                                                                                                                                                                                                                                                                                                                                                                                                                                                                                                                                                                                                                                                                                                                                                                                                                                                                                                                                                                                                                                                                                                                                                                                 | Hong Kong               | 7                  | 4 (seasonal)       | AKL now only 7 pw<br>CHC 4pw October to February |
| or the second se | Taipei via Brisbane     | 7                  |                    | LISTED IN AUSTRALIA                              |
| 中國東方航空<br>CHINA EASTERN                                                                                                                                                                                                                                                                                                                                                                                                                                                                                                                                                                                                                                                                                                                                                                                                                                                                                                                                                                                                                                                                                                                                                                                                                                                                                                                                                                                                                                                                                                                                                                                                                                                                                                                                                                                                                                                                                                                                                                                                                                                                                                        | Shanghai                | 7                  |                    |                                                  |
| CHINA SOUTHERN                                                                                                                                                                                                                                                                                                                                                                                                                                                                                                                                                                                                                                                                                                                                                                                                                                                                                                                                                                                                                                                                                                                                                                                                                                                                                                                                                                                                                                                                                                                                                                                                                                                                                                                                                                                                                                                                                                                                                                                                                                                                                                                 | Guangzhou               | 7                  | 4                  |                                                  |

### **FLIGHT SCHEDULE ASIA & MIDDLE EAST**

| AIRLINE                | CITY         | <b>AKL</b><br>FREQUENCY PER WEEK | CHC<br>FREQUENCY PER WEEK | DETAILS<br>UPDATES ETC.     |
|------------------------|--------------|----------------------------------|---------------------------|-----------------------------|
| Emirates               | Dubai        | 7                                | 7 via SYDNEY              | CHC LISTED IN AUSTRALIA     |
| 海南航空   HAINAN AIRLINES | Shenzhen     |                                  |                           |                             |
| KOREAN AIR             | Seoul        | 7                                |                           | Now 7pw                     |
| malaysia 🦻             | Kuala Lumpur | 8                                |                           |                             |
| QATAR<br>AIRWAYS III   | Doha         |                                  |                           |                             |
|                        | Singapore    | 21                               | 10                        | AKL now 7pw<br>CHC now 10pw |

## FLIGHT SCHEDULE PACIFIC

| AIRLINE         | CITY       | AKL                | СНС                | WLG                | DETAILS                |
|-----------------|------------|--------------------|--------------------|--------------------|------------------------|
|                 |            | FREQUENCY PER WEEK | FREQUENCY PER WEEK | FREQUENCY PER WEEK | UPDATES ETC.           |
|                 | Alofi      | 2                  |                    |                    |                        |
|                 | Apia       | 12                 |                    |                    | Now 12 pw              |
| C               | Nadi       | 11                 | 0 (seasonal)       | 0 (seasonal)       |                        |
| AIR NEW ZEALAND | Noumea     | 2                  |                    |                    |                        |
|                 | Rarotonga  | 9                  |                    |                    | Now 10pw               |
|                 | Papeete    | 3                  |                    |                    |                        |
|                 | Tonga      | 8                  |                    |                    |                        |
|                 | Papeete    | 3                  |                    |                    | Now 3pw direct         |
| Air Vanuatu     | Port Villa | 0                  |                    |                    | Currently No Direct    |
| ◎FIJI airways   | Nadi       | 14                 | 3                  | 3                  | AKL LISTED IN AMERICAS |
| Jetstar         | Rarotonga  | 3                  |                    |                    | Ends in January 2025   |

## LONG HAUL ROUTES

### APPROXIMATE FLIGHT TIMES TO QUEENSTOWN

# LONG HAUL ROUTES