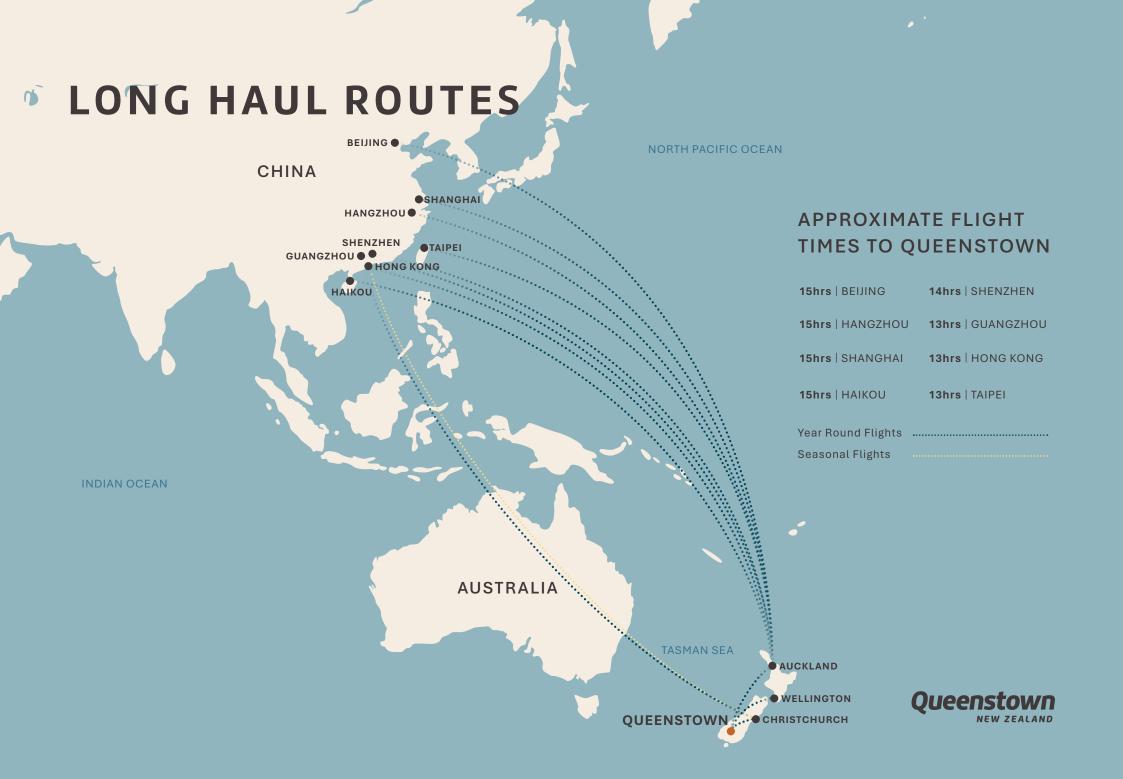

### FLIGHT SCHEDULE ASIA & MIDDLE EAST

| AIRLINE                                                                                                                                                                                                                                                                                                                                                                                                                                                                                                                                                                                                                                                                                                                                                                                                                                                                                                                                                                                                                                                                                                                                                                                                                                                                                                                                                                                                                                                                                                                                                                                                                                                                                                                                                                                                                                                                                                                                                                                                                                                                                                                        | CITY                    | AKL                | СНС                | DETAILS                                          |
|--------------------------------------------------------------------------------------------------------------------------------------------------------------------------------------------------------------------------------------------------------------------------------------------------------------------------------------------------------------------------------------------------------------------------------------------------------------------------------------------------------------------------------------------------------------------------------------------------------------------------------------------------------------------------------------------------------------------------------------------------------------------------------------------------------------------------------------------------------------------------------------------------------------------------------------------------------------------------------------------------------------------------------------------------------------------------------------------------------------------------------------------------------------------------------------------------------------------------------------------------------------------------------------------------------------------------------------------------------------------------------------------------------------------------------------------------------------------------------------------------------------------------------------------------------------------------------------------------------------------------------------------------------------------------------------------------------------------------------------------------------------------------------------------------------------------------------------------------------------------------------------------------------------------------------------------------------------------------------------------------------------------------------------------------------------------------------------------------------------------------------|-------------------------|--------------------|--------------------|--------------------------------------------------|
|                                                                                                                                                                                                                                                                                                                                                                                                                                                                                                                                                                                                                                                                                                                                                                                                                                                                                                                                                                                                                                                                                                                                                                                                                                                                                                                                                                                                                                                                                                                                                                                                                                                                                                                                                                                                                                                                                                                                                                                                                                                                                                                                |                         | FREQUENCY PER WEEK | FREQUENCY PER WEEK | UPDATES ETC.                                     |
|                                                                                                                                                                                                                                                                                                                                                                                                                                                                                                                                                                                                                                                                                                                                                                                                                                                                                                                                                                                                                                                                                                                                                                                                                                                                                                                                                                                                                                                                                                                                                                                                                                                                                                                                                                                                                                                                                                                                                                                                                                                                                                                                | Denpasar                | 3 (seasonal)       |                    | 7pw From March - October                         |
|                                                                                                                                                                                                                                                                                                                                                                                                                                                                                                                                                                                                                                                                                                                                                                                                                                                                                                                                                                                                                                                                                                                                                                                                                                                                                                                                                                                                                                                                                                                                                                                                                                                                                                                                                                                                                                                                                                                                                                                                                                                                                                                                | Hong Kong               | 7                  |                    |                                                  |
| AIR NEW ZEALAND                                                                                                                                                                                                                                                                                                                                                                                                                                                                                                                                                                                                                                                                                                                                                                                                                                                                                                                                                                                                                                                                                                                                                                                                                                                                                                                                                                                                                                                                                                                                                                                                                                                                                                                                                                                                                                                                                                                                                                                                                                                                                                                | Seoul                   | 3                  |                    | Ended in March                                   |
| AIR NEW ZEALAND 5                                                                                                                                                                                                                                                                                                                                                                                                                                                                                                                                                                                                                                                                                                                                                                                                                                                                                                                                                                                                                                                                                                                                                                                                                                                                                                                                                                                                                                                                                                                                                                                                                                                                                                                                                                                                                                                                                                                                                                                                                                                                                                              | Shanghai                | 7                  |                    |                                                  |
|                                                                                                                                                                                                                                                                                                                                                                                                                                                                                                                                                                                                                                                                                                                                                                                                                                                                                                                                                                                                                                                                                                                                                                                                                                                                                                                                                                                                                                                                                                                                                                                                                                                                                                                                                                                                                                                                                                                                                                                                                                                                                                                                | Singapore               | 7                  |                    | Now 14pw                                         |
|                                                                                                                                                                                                                                                                                                                                                                                                                                                                                                                                                                                                                                                                                                                                                                                                                                                                                                                                                                                                                                                                                                                                                                                                                                                                                                                                                                                                                                                                                                                                                                                                                                                                                                                                                                                                                                                                                                                                                                                                                                                                                                                                | Taipei                  | 3                  |                    |                                                  |
|                                                                                                                                                                                                                                                                                                                                                                                                                                                                                                                                                                                                                                                                                                                                                                                                                                                                                                                                                                                                                                                                                                                                                                                                                                                                                                                                                                                                                                                                                                                                                                                                                                                                                                                                                                                                                                                                                                                                                                                                                                                                                                                                | Tokyo                   | 10                 |                    | Now 7pw                                          |
| Air Asia                                                                                                                                                                                                                                                                                                                                                                                                                                                                                                                                                                                                                                                                                                                                                                                                                                                                                                                                                                                                                                                                                                                                                                                                                                                                                                                                                                                                                                                                                                                                                                                                                                                                                                                                                                                                                                                                                                                                                                                                                                                                                                                       | Kuala Lumpur via Sydney | 4                  |                    | LISTED IN AUSTRALIA                              |
| <b><i>F</i></b> AIR CHINA                                                                                                                                                                                                                                                                                                                                                                                                                                                                                                                                                                                                                                                                                                                                                                                                                                                                                                                                                                                                                                                                                                                                                                                                                                                                                                                                                                                                                                                                                                                                                                                                                                                                                                                                                                                                                                                                                                                                                                                                                                                                                                      | Beijing                 | 7                  |                    |                                                  |
| Batik Air                                                                                                                                                                                                                                                                                                                                                                                                                                                                                                                                                                                                                                                                                                                                                                                                                                                                                                                                                                                                                                                                                                                                                                                                                                                                                                                                                                                                                                                                                                                                                                                                                                                                                                                                                                                                                                                                                                                                                                                                                                                                                                                      | Kuala Lumpur via Perth  | 14                 |                    | LISTED IN AUSTRALIA                              |
| CATHAY PACIFIC                                                                                                                                                                                                                                                                                                                                                                                                                                                                                                                                                                                                                                                                                                                                                                                                                                                                                                                                                                                                                                                                                                                                                                                                                                                                                                                                                                                                                                                                                                                                                                                                                                                                                                                                                                                                                                                                                                                                                                                                                                                                                                                 | Hong Kong               | 7                  | 4 (seasonal)       | AKL now only 7 pw<br>CHC 4pw October to February |
| or the second se | Taipei via Brisbane     | 7                  |                    | LISTED IN AUSTRALIA                              |
| 中國東方航空<br>CHINA EASTERN                                                                                                                                                                                                                                                                                                                                                                                                                                                                                                                                                                                                                                                                                                                                                                                                                                                                                                                                                                                                                                                                                                                                                                                                                                                                                                                                                                                                                                                                                                                                                                                                                                                                                                                                                                                                                                                                                                                                                                                                                                                                                                        | Shanghai                | 7                  |                    |                                                  |
| CHINA SOUTHERN                                                                                                                                                                                                                                                                                                                                                                                                                                                                                                                                                                                                                                                                                                                                                                                                                                                                                                                                                                                                                                                                                                                                                                                                                                                                                                                                                                                                                                                                                                                                                                                                                                                                                                                                                                                                                                                                                                                                                                                                                                                                                                                 | Guangzhou               | 7                  | 4                  |                                                  |

### **FLIGHT SCHEDULE ASIA & MIDDLE EAST**

| AIRLINE                | CITY         | <b>AKL</b><br>FREQUENCY PER WEEK | CHC<br>FREQUENCY PER WEEK | DETAILS<br>UPDATES ETC.     |
|------------------------|--------------|----------------------------------|---------------------------|-----------------------------|
| Emirates               | Dubai        | 7                                | 7 via SYDNEY              | CHC LISTED IN AUSTRALIA     |
| 海南航空   HAINAN AIRLINES | Shenzhen     |                                  |                           |                             |
| KOREAN AIR             | Seoul        | 7                                |                           | Now 7pw                     |
| malaysia 🦻             | Kuala Lumpur | 8                                |                           |                             |
| QATAR<br>AIRWAYS III   | Doha         |                                  |                           |                             |
|                        | Singapore    | 21                               | 10                        | AKL now 7pw<br>CHC now 10pw |

## LONG HAUL ROUTES

### APPROXIMATE FLIGHT TIMES TO QUEENSTOWN

# LONG HAUL ROUTES