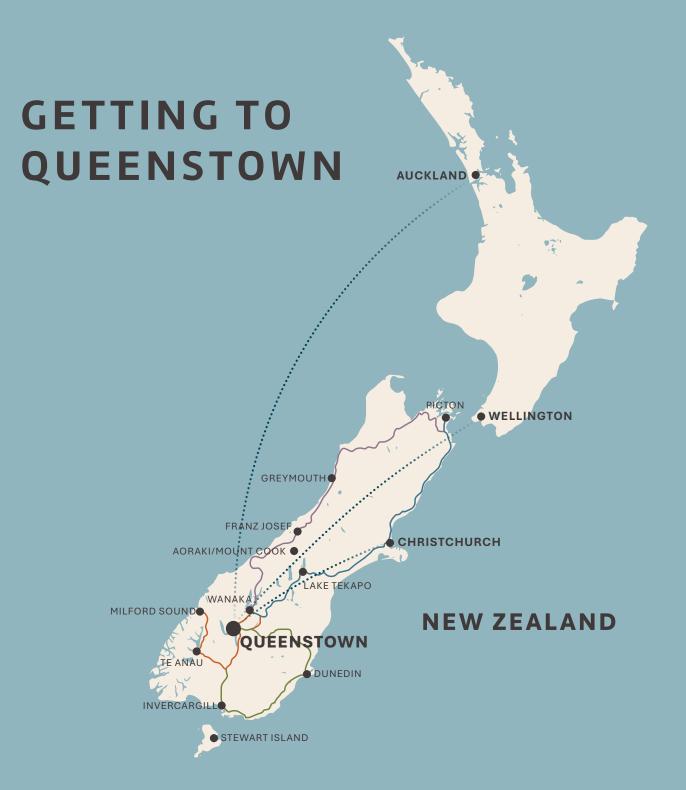

### APPROXIMATE TIMES TO QUEENSTOWN

| FLYING                | DRIVING              |
|-----------------------|----------------------|
| 110mins   AUCKLAND    | 7hrs   FRANZ JOSEF   |
| 80mins   WELLINGTON   | 1.5hrs   WANAKA      |
| 45mins   CHRISTCHURCH | 7hrs   CHRISTCHURCH  |
|                       | 3.5hrs   LAKE TEKAPO |
|                       | 5hrs   MILFORD SOUND |
|                       | 2.7hrs   TE ANAU     |