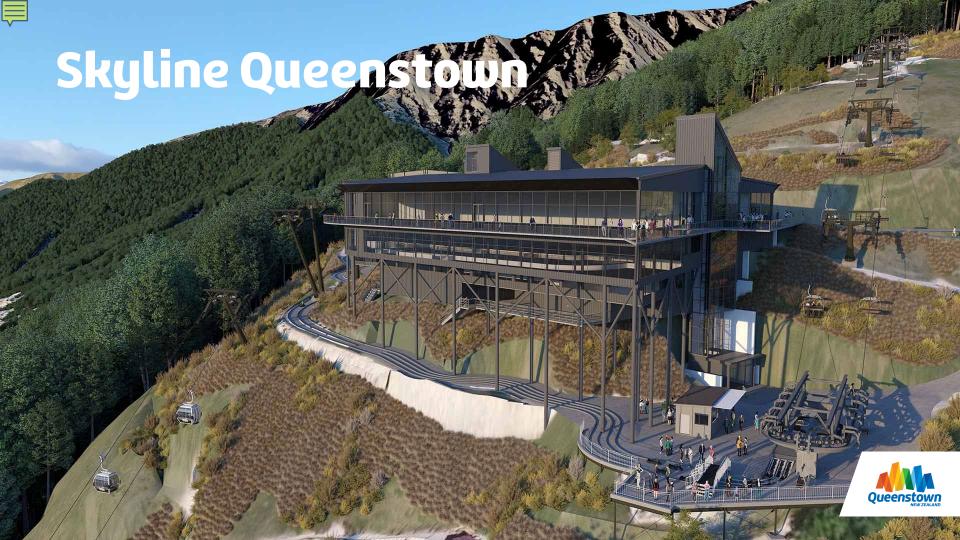

To learn more about each major development, click on the images in the following slides. New developments include hotel accommodation near the airport and within the Queenstown Town Centre, Skyline Queenstown, Gibbston Valley Resort and the Cardrona Alpine Resort expansion.