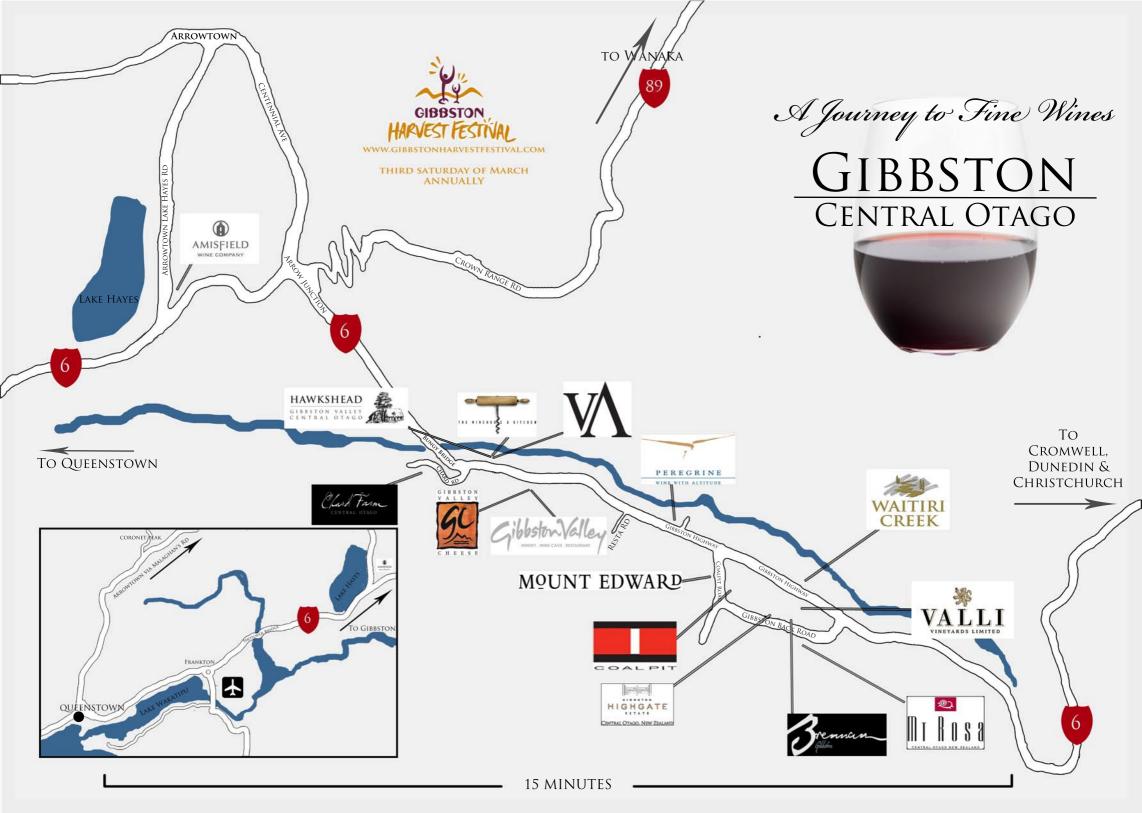

| Winery                                         | ADDRESS                             | Phone                           | WEBSITE                | Email                       | Hours                                                                                            | PINOT NOIR | RIESLING | PINOT GIRS | Sauvignon Blanc | CHARDONNAY | Gewurtztraminer | ROSE | METHODE TRADITIONELLE | PINOT BLANC | RESTAURANT | WINERY TOURS | PICNIC AREA | PRIVATE TOURS BY APPT | SPECIAL<br>FEATURES                                                                                                                                                                     |
|------------------------------------------------|-------------------------------------|---------------------------------|------------------------|-----------------------------|--------------------------------------------------------------------------------------------------|------------|----------|------------|-----------------|------------|-----------------|------|-----------------------|-------------|------------|--------------|-------------|-----------------------|-----------------------------------------------------------------------------------------------------------------------------------------------------------------------------------------|
| AMISFIELD<br>WINE COMPANY                      | ARROWTOWN LAKE<br>HAYES RD          | (03) 442 0556                   | amisfield.co.nz        | sales@amisfield.co.nz       | WINE SHOP- 10AM -6PM DAILY<br>BISTRO- 11:30AM-8PM<br>TUESDAY TO SUNDAY<br>(CLOSED MONDAY)        | Y          | Y        | Y          | Y               |            |                 | Y    | Y                     |             | Y          |              |             | Y                     | FRESH, SIMPLE, LOCAL FOOD, DAILY CHANGING MENU. PETANQUE COURT AND IDYLLIC COURTYARD SETTING WE HOST PRIVATE TASTINGS IN OUR CELLAR, MUST BE BOOKED IN ADVANCE                          |
| MI Rosa                                        | GIBBSTON BACK ROAD                  | (03) 4412493                    | mtrosa.co.nz           | office@mtrosa.co.nz         | MON - FRIDAY 10 TILL 5PM.<br>WEEKENDS BY PRIOR APPOINT-<br>MENT                                  | Y          | Y        | Y          | Y               |            |                 | Y    |                       | Y           |            |              | Y           | Y                     | FREE TASTINGS, GREAT VALLEY<br>VIEWS, UNIQUE WOOLSHED<br>TASTING ROOM. HISTORIC SHEEP<br>STATION.                                                                                       |
| 3 rennan_                                      | GIBBSTON BACK ROAD                  | (03) 442 4315                   | brennanwines.com       | info@brennanwines.com       | Open 7 days 11am - 5pm                                                                           | Y          |          | Y          |                 |            | Y               |      |                       |             |            |              | Y           | Y                     | PETANQUE / CHILDRENS PLAY<br>AREA / PICNIC BENCHES / DINE<br>AMONGST THE VINES WITH PICNICS<br>/ CHEESE BOARDS AVAILABLE OR<br>BRING YOUR OWN PICNIC                                    |
| GibbstonValley WINERY . WINE CAVE . RESTAURANT | GIBBSTON HIGHWAY                    | (03) 442 6910                   | gvwines.co.nz          | info@gvwines.co.nz          | 7 DAYS A WEEK FROM 10:00AM<br>TO 5:00PM (SUMMER HOURS<br>UNTIL 6:00PM)                           | Υ          | Y        | Y          | Y               | Y          |                 | Y    |                       | Y           | Y          | Υ            |             | Y                     | RESTAURANT OPEN FOR LUNCH<br>DAILY 12 NOON TO 3:00PM. VINE-<br>YARD AND WINE CAVE TOURS DAILY.                                                                                          |
| Chard Farm<br>CENTRAL OTAGO                    | CHARD RD                            | (03) 442 6110                   | chardfarm.co.nz        | sales@chardfarm.co.nz       | Mon - Fri 10am - 5 pm<br>Sat and Sun 11am - 5pm                                                  | Υ          | Y        | Y          | Y               | Y          | Y               | Y    |                       |             |            |              | Y           | Y                     | WINERY TOURS/SPECIAL TASTINGS<br>BY PRIOR APPOINTMENT<br>ONE OF NZ'S MOST PICTURESQUE<br>VINEYARDS AND WINERY ACCESS<br>ROADS.                                                          |
| WAITIRI<br>CREEK                               | GIBBSTON HIGHWAY                    | (03) 441 3316<br>(027) 446 3946 | waitiricreek.co.nz     | info@waitiricreek.co.nz     | OPEN DAILY IN SUMMER 10AM<br>- 5PM, LUNCH 11AM-3PM. FOR<br>WINTER HOURS PLEASE PHONE<br>OR EMAIL | Y          | Y        | Y          | Y               | Y          |                 | Y    |                       |             | Y          |              |             |                       | START OF THE GIBBSTON RIVER TRAIL BEAUTIFULLY RESTORED CHURCH (1893) PROVIDES A TRANQUIL OASIS TO ENJOY PERMIUM WINES AC- COMPANIED BY A STUNNING LUNCH - QUALMARK ENDORSED.            |
| GIBISTON<br>VALLER                             | GIBBSTON HIGHWAY                    | (03) 441 1388                   | gvcheese.co.nz         | info@gvcheese.co.nz         | Open 10-5pm 7 days                                                                               |            |          |            |                 |            |                 |      |                       |             | Y          |              | Y           |                       | EVERYTHING CHEESE FREE CHEESE TASTING, CHEESEMAK- ING VISUAL DISPLAY, CHEESE PLAT- TERS TO ENJOY ONSITE OR CHEESE & WINE TRAIL HAMPERS TO GO                                            |
| HAWKSHEAD GIBBSTON VALLEY CENTRAL OTAGO        | GIBBSTON HIGHWAY                    | (03) 409 0210<br>(021) 541 467  | hawksheadwine.com      | info@hawksheadwine.com      | TASTING AT THE WINE HOUSE<br>AND KITCHEN. THURSDAY –<br>MONDAY FROM 10AM<br>OR BY APPOINTMENT    | Y          | Y        | Y          | Y               |            |                 |      |                       |             |            |              |             | Y                     | PRIVATE TOURS TO HAWKSHEAD<br>VINEYARD AT 2328 GIBBSTON HIGH-<br>WAY WELCOME BY APPOINTMENT                                                                                             |
| 110                                            | GIBBSTON HIGHWAY AT<br>BUNGY BRIDGE | (03) 442 7310                   | winehouse.co.nz        | wine@winehouse.co.nz        | THURSDAY – MONDAY FROM<br>10AM,<br>OR BY PRIOR APPOINTMENT                                       | Y          | Y        | Y          | Y               | Y          |                 | Y    | Y                     |             | Y          |              |             | Y                     | RESTAURANT OPEN FOR LUNCH<br>AND BRUNCH WITH A SELECTION<br>OF WHOLESOME COUNTRY FOOD.<br>CHILDREN'S SANDPIT AND FORT.<br>TASTING FREEFALL WAN ASCH, ROCK<br>FERRY AND HAWKSHEAD WINES. |
| PEREGRINE WINE WITH ALTITUDE                   | GIBBSTON HIGHWAY                    | (03) 442 4000                   | peregrinewines.co.nz   | info@peregrinewines.co.nz   | Cellar door Open from<br>10am to 5pm daily                                                       | Y          | Y        | Y          | Y               | Y          | Y               | Y    |                       |             |            |              |             | Y                     | STUNNING AWARD WINNING<br>ARCHITECTURE, COMPLEMENTARY<br>TASTINGS, EXCELLENT SHIPPING<br>PRICING.                                                                                       |
| VALLI<br>VINEYARDS LIMITED                     | GIBBSTON HIGHWAY                    | (021) 554 837                   | valliwine.com          | sales@valliwines.com        | PRIVATE TOURS BY<br>APPOINTMENT. PLEASE PHONE                                                    | Y          | Y        |            |                 |            |                 |      |                       |             |            |              |             | Y                     | PRIVATE TASTINGS AND TOUR BY<br>APPOINTMENT                                                                                                                                             |
| MQUNT EDWARD                                   | COALPIT ROAD                        | (03) 442 6113                   | mountedward.com        | wines@mountedward.com       | OPEN 7 DAYS BY APPOINTMENT<br>PLEASE PHONE                                                       | Y          | Y        | Y          |                 |            |                 |      |                       | Y           |            |              |             | Y                     | AS THE WINERY IS OPEN BY AP-<br>POINTMENT ONLY ALL TASTINGS<br>AND TOURS ARE DONE BY WINERY<br>PRINCIPALS AND WINEMAKERS, ALL<br>ARE PRIVATE.                                           |
| HIGHGATE                                       | GIBBSTON BACK ROAD                  | (03) 477 0300                   | gibbstonhighgate.co.nz | info@gibbstonhighgate.co.nz | OPEN BY APPOINTMENT                                                                              | Y          |          | Y          |                 | Y          |                 |      |                       |             |            |              |             |                       | PROVIDING MAINLY VINEYARD TOURS AND FOCUSING ON VITICUL-TURE. TOUR FINISHED WITH WINE TASTINGS.                                                                                         |
| COALPIT                                        | COALPIT ROAD                        | (0800) 020 011                  | coalpitwine.com        | sales@coalpitwine.com       | Open By Appointment                                                                              | Y          |          |            | Y               |            |                 | Y    |                       |             |            | Y            |             | Y                     | WINERY/VINEYARD TOURS AND<br>CELLAR DOOR TASTINGS BY APPOINT-<br>MENT. GROUPS WELCOME                                                                                                   |