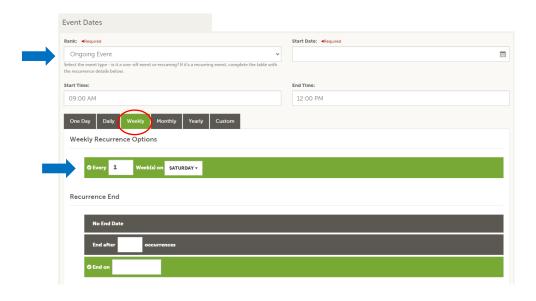

Here is an example of a **recurring event** that occurs one day every week e.g. a farmers market. Select 'Ongoing event' as the Rank, and Weekly as the recurrence. You can determine an end date or leave it open.