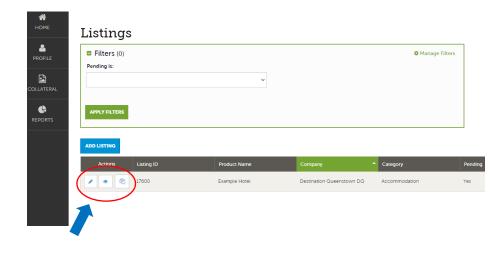

There are 3 small icons to the left of the table, beside each of the listings:

- 1. Pencil to edit a listing
- 2. Eyeball to view a listing's detail
- 3. Clone to duplicate a listing

The **Product Listings table is customisable** and can be altered to your preferences.

The default columns are: Listing ID, Product name, Company, Category and Pending (the approval status).

To customise what information is displayed, you can reorder the columns or add other criteria to the table, click the sprocket icon. You can reset back to the default columns (shown below) at any time.

\* Any adjustments made with the sprocket apply only to the person making the changes

The 'Pending' column refers to whether or not the listing has been reviewed and approved by DQ:

- Yes means we have received your submission and it is pending our review and approval
- No means the listing has been approved and is live.