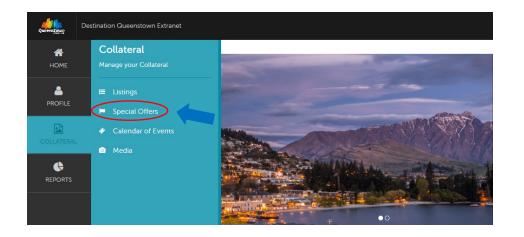

#### **Home Screen**

Click the **Collateral** icon to manage your listings and imagery/video content.

The Collateral tab provides options to create, view or edit Product Listings, Event listings, create Special Offers for product listings and manage media (i.e. listing images and YouTube videos)

#### **Home Screen**

See the following pages for more detail about each of the different sections:

- <u>Listings</u> Page 8
- <u>Special Offers</u> Page 27
- <u>Calendar of Events</u> Page 33
- <u>Media</u> Page 20

To add a Special offer to your website listing, select Collateral from the menu, and click 'Special Offers'.

The special offer will be placed on your product listing as an incentive to encourage customers to book.