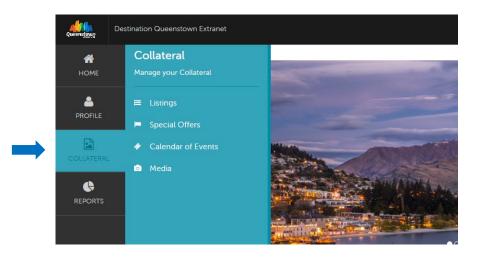

#### **Home Screen**

Click the **Collateral** icon to manage your listings and imagery/video content.

The Collateral tab provides options to create, view or edit Product Listings, Event listings, create Special Offers for product listings and manage media (i.e. listing images and YouTube videos)

#### **Home Screen**

See the following pages for more detail about each of the different sections:

- <u>Listings</u> Page 8
- <u>Special Offers</u> Page 27
- <u>Calendar of Events</u> Page 33
- <u>Media</u> Page 20

To view or create a Product Listing, select Collateral from the menu, and click 'Listings'.

On the Listings page you will see a table of your existing product listings. Note: Event listings sit on the 'Calendar of Events' page, not the 'Listings' page.