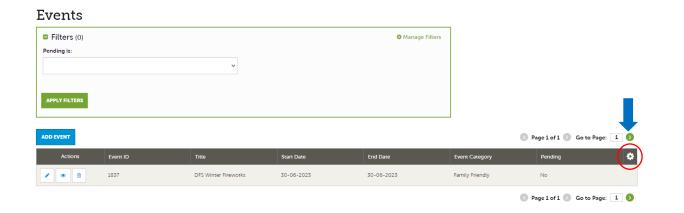

#### **Events**

The **Event Listings table is customisable** and can be altered to your preferences. The default columns are: Event ID, Event Title, Start & End Date, Event Category and Pending (the approval status).

To customise what information is displayed, reorder the columns or add other criteria to the table, click the sprocket icon. You can reset back to the default columns (shown below) at any time.

\* Any adjustments made with the sprocket apply only to the person making the changes.

The 'Pending' column refers to whether the event listing has been reviewed and approved by DQ:

- Yes means we have received your submission and it is pending review and approval
- No means the listing has been approved and is live.

You can use the green 'Filters' box above to filter your listings by those approved and those pending.

| Events        |          |                      |            |                  |                 |                            |
|---------------|----------|----------------------|------------|------------------|-----------------|----------------------------|
| Filters (0)   |          |                      |            | 🌣 Manage Filters |                 |                            |
| Pending is:   |          |                      |            |                  |                 |                            |
|               |          | ~                    |            |                  |                 |                            |
|               |          |                      |            |                  |                 |                            |
| APPLY FILTERS |          |                      |            |                  |                 | _                          |
|               |          |                      |            |                  | ]               |                            |
| ADD EVENT     |          |                      |            |                  | 0               | Pay of 1 🔊 Go to Page: 1 👂 |
| Actions       | Event ID | Title                | Start Date | End Date         | Event Category  | Pending 🌣                  |
| 2 .           | 1837     | DFS Winter Fireworks | 30-06-2023 | 30-06-2023       | Family Friendly | No                         |
|               |          |                      |            |                  |                 |                            |