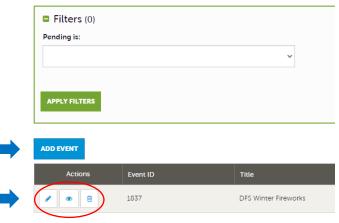

To add an event listing to the DQ website, select Collateral from the menu, and click 'Calendar of Events'.

Like the Product Listings page, you will see a table of your existing events listings. To add a new Event listing, click the blue 'Add Event' button.

There are small icons to the left of the table, beside each of the listings:

- 1. Pencil to edit a listing
- 2. Eyeball to view a listing's detail
- 3. Clone to duplicate a listing
- 4. Clock events listing is pending approval