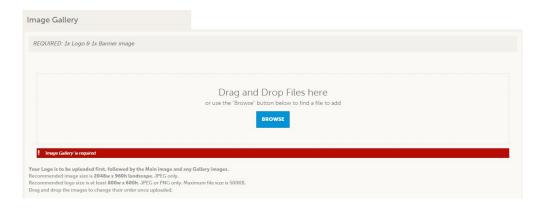

Similar to Listings and Special Offers, you can add images to your event. The process for events is a little different though. In the image Gallery section on the event, you can drag and drop an image or click the Browse button to search your computer for an image.

#### Hero & Gallery images should be 2048x960px and maximum file size is 500KB.

Make sure to upload images in the following order:

1) Logo 2) Hero Image 3) Gallery images

Once you've completed all the necessary fields for your event listing and uploaded your event images, make sure to click **Save**.