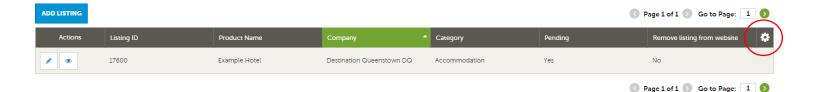

The default columns are: Listing ID, Product name, Company, Category and Pending (the approval status).

To customise what information is displayed, you can reorder the columns or add other criteria to the table, click the sprocket icon. You can reset back to the default columns (shown below) at any time.