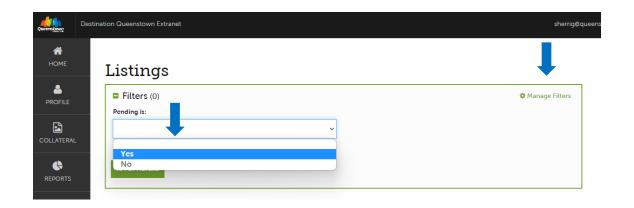

\* Any adjustments made with the sprocket apply only to the person making the changes

The 'Pending' column refers to whether or not the listing has been reviewed and approved by DQ:

- Yes means we have received your submission and it is pending our review and approval
- No means the listing has been approved and is live.

The Filters box allows you to narrow down the results displayed on the page. Default filters can be adjusted by clicking the **Manage Filters** option in the top right corner of this section.

The current default filter above refers to the listing status ('Pending'). Select Yes or No to view what listings are pending approval (leave blank to see both approved and pending listings at once).