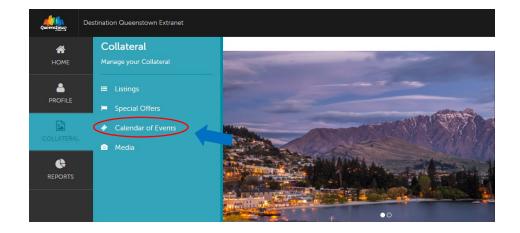

#### **Home Screen**

See the following pages for more detail about each of the different sections:

- <u>Listings</u> Page 8
- <u>Special Offers</u> Page 27
- <u>Calendar of Events</u> Page 33
- <u>Media</u> Page 20

To add an event listing to the DQ website, select Collateral from the menu, and click 'Calendar of Events'.

Like the Product Listings page, you will see a table of your existing events listings. To add a new Event listing, click the blue 'Add Event' button.