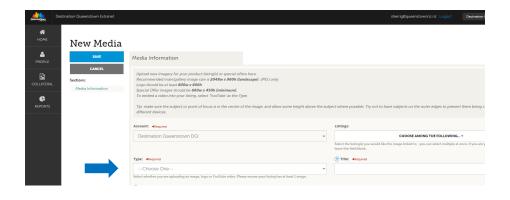

# Media – Imagery

To add a new image, select 'Image' as the file type and complete the fields including Title and Description.

#### Recommended image size is 2048w x 960h and max file size is 500KB.

The 'Image Type' is where you select whether the image is a main image, gallery image or for a special offer. The Sort Order field is used if you have multiple gallery images and wish to determine the order they display.

| New Media                               |                                                                                                                                                                                                                                                                                                                                                                                                                                                      |             |                                                                                                                                                                                                                                                                                                        |
|-----------------------------------------|------------------------------------------------------------------------------------------------------------------------------------------------------------------------------------------------------------------------------------------------------------------------------------------------------------------------------------------------------------------------------------------------------------------------------------------------------|-------------|--------------------------------------------------------------------------------------------------------------------------------------------------------------------------------------------------------------------------------------------------------------------------------------------------------|
| SAVE                                    | Media Information                                                                                                                                                                                                                                                                                                                                                                                                                                    |             |                                                                                                                                                                                                                                                                                                        |
| CANCEL<br>ections:<br>Media Information | Upload new imagery for your product listing(d) or special offers here<br>Recommended man/pallmy image size is 2044x 990h (landreape). JPEG only<br>Logo should be in a isa 2004 z 2000h<br>Special Offer images should be 600e x 450h (ininimum).<br>To embed a video into your listing, select YouTubel as the Type.<br>Tip: make sure the subject or point of focus is in the centre of the image, and allow some height abo<br>different devices. | ve the sul  | tject where possible. Try not to have subjects on the outer edges to prevent them being cut off when resized on                                                                                                                                                                                        |
|                                         | Account: «Required                                                                                                                                                                                                                                                                                                                                                                                                                                   |             | Listings:                                                                                                                                                                                                                                                                                              |
|                                         | Destination Queenstown DQ                                                                                                                                                                                                                                                                                                                                                                                                                            | ~           | CHOOSE AMONG THE FOLLOWING *<br>Select the faiting(i) you would like the image linked to - you can select multiple at once. If you are yet to create the faiting,<br>teave this faiting(i) you would like the image linked to - you can select multiple at once. If you are yet to create the faiting, |
|                                         | Type: 4Required                                                                                                                                                                                                                                                                                                                                                                                                                                      |             | Title: 4Required                                                                                                                                                                                                                                                                                       |
|                                         | Logo                                                                                                                                                                                                                                                                                                                                                                                                                                                 | ~           |                                                                                                                                                                                                                                                                                                        |
|                                         | Select whether you are uploading an image, logo or YouTube video. Please ensure your listing has at least 1 image.  () Description:                                                                                                                                                                                                                                                                                                                  |             |                                                                                                                                                                                                                                                                                                        |
|                                         |                                                                                                                                                                                                                                                                                                                                                                                                                                                      |             |                                                                                                                                                                                                                                                                                                        |
|                                         | Image Type:                                                                                                                                                                                                                                                                                                                                                                                                                                          |             |                                                                                                                                                                                                                                                                                                        |
|                                         | Main                                                                                                                                                                                                                                                                                                                                                                                                                                                 | ~           |                                                                                                                                                                                                                                                                                                        |
|                                         | Is this a main image, gallery image or for a special offer ('coupon'? A' main image' is the first image that displays on yo<br>a 'gallery image' are any consecutive images to display after the main image.                                                                                                                                                                                                                                         | ar listing. |                                                                                                                                                                                                                                                                                                        |