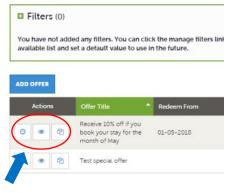

Note: Special Offers can only be added to Product Listings and not Events.

On the Special Offers page, you will see a table of all your account's offers (both current and expired). If you haven't created a special offer in the past, then this table will be blank.

There are small icons to the left of the table, beside each of the offers:

- 1. Clock the offer has been submitted and is pending approval from DQ
- 2. Eyeball -view an offer
- 3. X delete an offer
- 4. Clone duplicate an offer