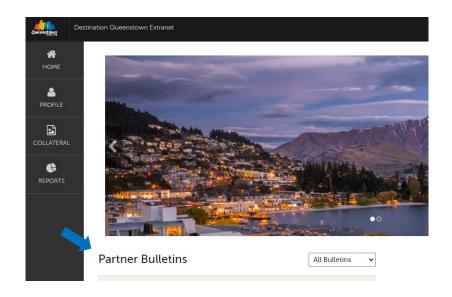

#### **Home Screen**

**Partner Bulletins** are important notices and useful documents posted by Destination Queenstown. Important bulletins will be marked with a blue and white exclamation mark.

#### **Home Screen**

Click the **Collateral** icon to manage your listings and imagery/video content.

The Collateral tab provides options to create, view or edit Product Listings, Event listings, create Special Offers for product listings and manage media (i.e. listing images and YouTube videos)

#### **Home Screen**

See the following pages for more detail about each of the different sections:

- <u>Listings</u> Page 8
- <u>Special Offers</u> Page 27
- <u>Calendar of Events</u> Page 33
- <u>Media</u> Page 20