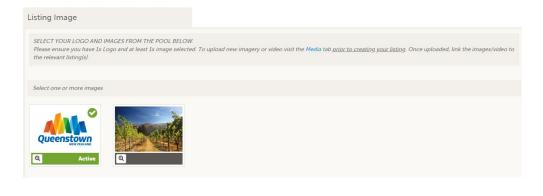

To **add new images or video** to your listing, you will need to upload them via the Media tab from the main menu, or you can select from your pool of existing images shown within the listing form.

Click the image to link (or unlink) the image with your listing. Images highlighted in green will be the active images on your product listing. To add new images/video, navigate to the Media tab once you have completed your listing form. From there you can link the images/video to the relevant listing(s).