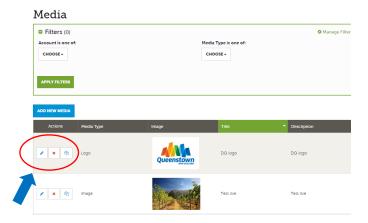

#### Media

On the Media page you will see a table of all of your account's images available for use on product listings and special offers, and the product listings that they are currently linked to. To add a new image or video, click the blue 'Add New Media' button.

There are 3 small icons to the left of the table, beside each of the images:

- 1. Pencil to edit a listing
- 2. X to delete an image
- 3. Clone to duplicate an image