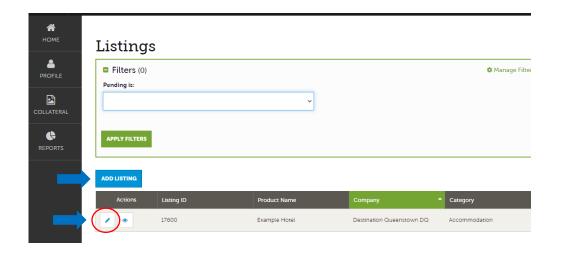

There are 3 small icons to the left of the table, beside each of the listings:

- 1. Pencil to edit a listing
- 2. Eyeball to view a listing's detail
- 3. Clone to duplicate a listing

The **Product Listings table is customisable** and can be altered to your preferences.

Tip: You can use the green 'Filters' box above to filter your listings by those approved and those pending.

| ADD LISTING |            |               |                           |               | Ļ       | 🔇 Page 1 of 1 🔊 Go to Page: 🚺 👂 |
|-------------|------------|---------------|---------------------------|---------------|---------|---------------------------------|
| Actions     | Listing ID | Product Name  | Company ^                 | Category      | Pending | Remove listing from website     |
|             | 17600      | Example Hotel | Destination Queenstown DQ | Accommodation | Yes     | No                              |
|             |            |               |                           |               |         | 🔇 Page 1 of 1 🔊 Go to Page: 🚺 👂 |

\* Any adjustments made with the Manage Filters apply only to the person making the changes

To **add a listing**: Click the Blue 'Add Listing' button

To edit a listing: Click the pencil icon next to the product listing you wish to edit