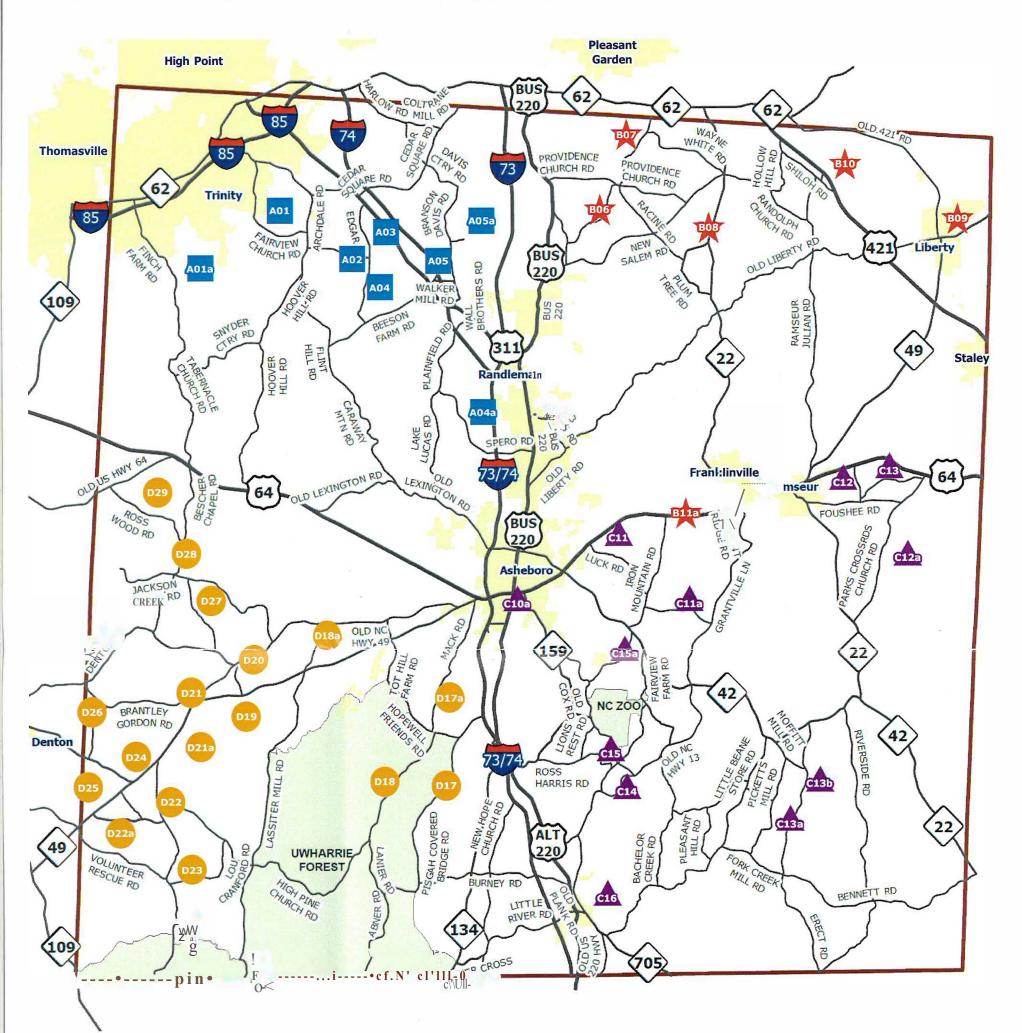

The Randolph County Quilt Trail showcases the heritage of farm families in rural Randolph County. Several of the barns on the trail are over one hundred years old. Each quilt square is different, and many have a special meaning, representing family history or tradition. Visitors are encouraged to stop and take photographs from the roadside. Several farms may also offer seasonal produce or other goods for sale. While touring the Quilt Trail, please be considerate of private property.

# **Randolph County Quilt Trail**

The Quilt Trail is a self-guided tour through rural Randolph County. For convenience, the Trail ha been divided into three sections. Each may take between an hour and a half to three hours to drive, depending on how much time is spent at each quilt square. Visitors may visit the trail locations in any order they choose. Road conditions, traffic, and weather may affect this time estimate. This map is a graphical representation only and accuracy is not guaranteed.