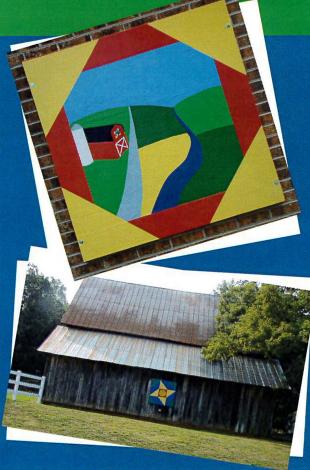

The Randolph County Quilt Trail showcases the heritage of farm families in rural Randolph County. Several of the barns on the trail are over one hundred years old. Each quilt square is different, and many have a special meaning, representing family history or tradition. Visitors are encouraged to stop and take photographs from the roadside. Several farms may also offer seasonal produce or other goods for sale. While touring the Quilt Trail, please be considerate of private property.