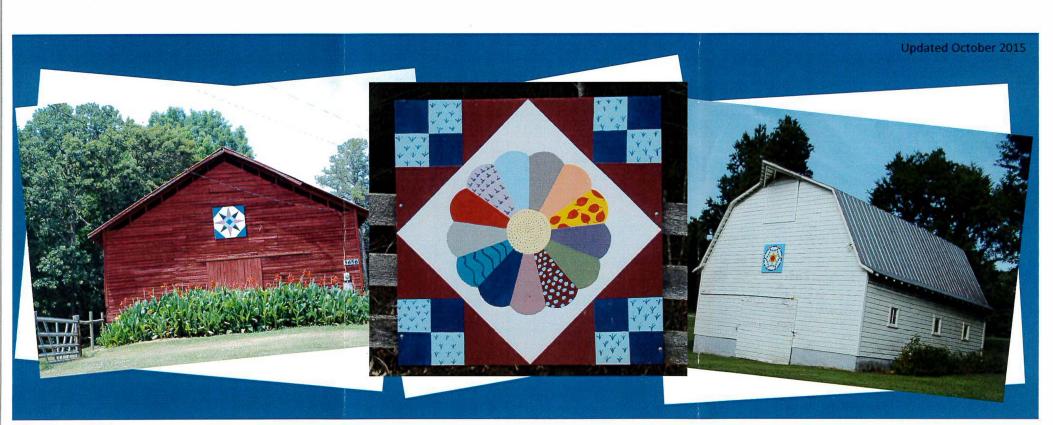

The Randolph County Quilt Trail showcases the heritage of farm families in rural Randolph County. Several of the barns on the trail are over one hundred years old. Each quilt square is different, and many have a special meaning, representing family history or tradition. Visitors are encouraged to stop and take photographs from the roadside. Several farms may also offer seasonal produce or other goods for sale. While touring the Quilt Trail, please be considerate of private property.