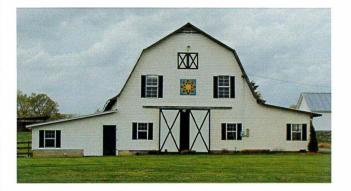

The Randolph County Quilt Trail showcases the heritage of farm families in rural Randolph County. Several of the barns on the trail are over one hundred years old. Each quilt square is different, and many have a special meaning, representing family history or tradition. Visitors are encouraged to stop and take photographs from the roadside. Several farms may also offer seasonal produce or other goods for sale. While touring the Quilt Trail, please be considerate of private property.