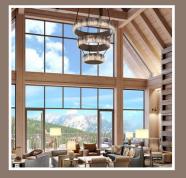

## RAPID CITY, SD [ coming in 2025 ]

just off Rushmore Road next to the new Rapid City VA Clinic

- 90 gorgeous guestrooms including a variety of suites
- 1,630 square feet of flexible meeting space
- Complimentary deluxe breakfast
- Complimentary wireless internet throughout hotel
- Large work desk and ergonomic desk chair
- In-room refrigerator and coffee service
- In-room microwave
- Beautiful backyard patio with firepits (seasonal)
- Frequent stay Rewards Program
- 24 / 7 fitness center with individual TVs
  Indoor water playland, pool and whirlpool
- Free parking
  - Pet friendly hotel