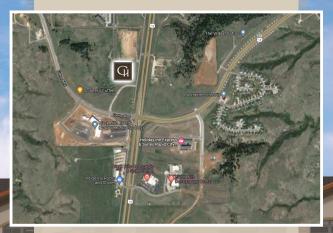

## RAPID CITY, SD [ coming in 2025 ]

just off Rushmore Road next to the new Rapid City VA Clinic

- 90 gorgeous guestrooms including a variety of suites
- 1,630 square feet of flexible meeting space
- Complimentary deluxe breakfast
- Complimentary wireless internet throughout hotel
- Large work desk and ergonomic desk chair
- In-room refrigerator and coffee service
- In-room microwave
- Beautiful backyard patio with firepits (seasonal)
- Frequent stay Rewards Program
- 24 / 7 fitness center with individual TVs
  Indoor water playland, pool and whirlpool
- Free parking
  - Pet friendly hotel