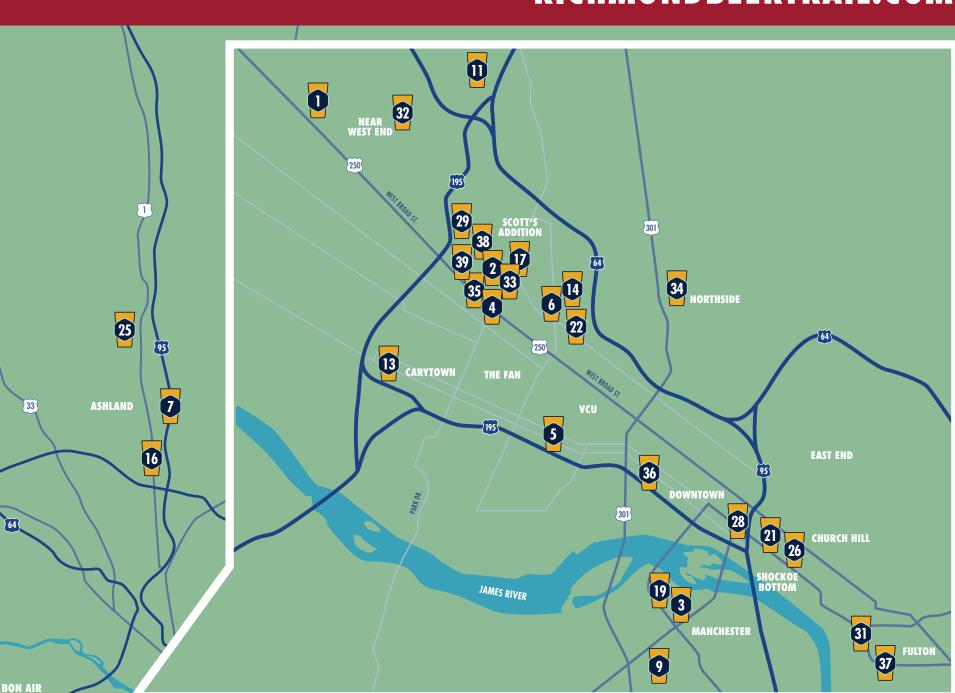

## RICHMONDBEERTRAIL.COM

Share your trail with

23

15

30

CHESTERFIELD

#RVABeerTrail

8

12

20

- **THE ANSWER BREWPUB** 6008 W Broad St, Richmond, VA 23230

- **ARDENT CRAFT ALES** 3200 W Leigh St, Richmond, VA 23230
- BASIC CITY BEER CO. 212 W Sixth St, Richmond, VA 23224
- BINGO BEER CO. 2900 W Broad St. Richmond, VA 23230
- **CANON & DRAW** 1527-1529 W Main St, Richmond, VA 23220
- CASTLEBURG BREWERY AND TAPROOM 1626 Ownby Ln, Richmond, VA 23220
- CENTER OF THE UNIVERSE BREWING COMPANY 11293 Air Park Rd. Ashland. VA 23005
- **COURTHOUSE CREEK** 1581 Maidens Rd. Maidens, VA 23102
- DOGTOWN BREWING CO. 1209 Hull St. Richmond, VA 23224
- **EXTRA BILLY'S SMOKEHOUSE & BREWERY** 1110 Alverser Dr, Midlothian, VA 23113
- **FINAL GRAVITY BREWING CO.** 6118 Lakeside Ave, Richmond, VA 23228
- FINE CREEK BREWING CO. 2425 Robert E Lee Rd, Powhatan, VA 23139
- **GARDEN GROVE BREWING COMPANY** 3445 W Cary St, Richmond, VA 23221
- HARDYWOOD PARK CRAFT BREWERY 2410 Ownby Ln, Richmond, VA 23220
- **HARDYWOOD WEST CREEK** 820 Sanctuary Trail Dr, Richmond, VA 23238
- **INTERMISSION BEER COMPANY** 10089 Brook Road, Unit A. Glen Allen, VA 23059
- **ISLEY BREWING COMPANY** 1715 Summit Ave, Richmond, VA 23230
- KINDRED SPIRIT BREWING 12830 W Creek Pkwy Ste. J. Goochland, VA 23238
- **LEGEND BREWING COMPANY** 321 W 7<sup>th</sup> St, Richmond, VA 23224
- LICKINGHOLE CREEK CRAFT BREWERY 4100 Knolls Point Dr. Goochland, VA 23063
- LICKINGHOLE CREEK SHOCKOE BOTTOM 1717 E Franklin St, Richmond, VA 23223
  - **MAIN LINE BREWERY** 1603 Ownby Lane, Richmond, VA 23220
  - MIDNIGHT BREWERY 2410 Granite Ridge Rd, Rockville, VA 23146

- MOLLY'S BLIND DOG BREWERY 4515 W Hundred Rd, Chester, VA 32831
- **ORIGIN BEER LAB** 106 S Railroad Ave, Ashland, VA 23005
- RICHBRAU BREWING 5 South 20th St. Richmond, VA 23223
- **ROCK BOTTOM RESTAURANT & BREWERY** 11800 W Broad St #2098. Richmond. VA 23233
- SHIPLOCK BREWING COMPANY 115 S 15th St #100, Richmond, VA 23219
- STARR HILL BEER HALL & ROOFTOP 3406 W Leigh St, Richmond, VA 23230
- STEAM BELL BEER WORKS 1717 Oak Lake Blvd, Midlothian, VA 23112
- **STONE BREWING** 4300 Williamsburg Ave, Richmond, VA 23231
- STRANGEWAYS BREWING 2277A Dabney Rd, Richmond, VA 23230
- **STRANGEWAYS BREWING RVA -**SCOTT'S ADDITION 3110 W Leigh St. Richmond, VA 23230
- 704 Dawn St, Richmond, VA 23222
- THREE NOTCH'D BREWING **COMPANY RVA COLLAB HOUSE** 2930-B W Broad St, Richmond, VA 23230
- TRIPLE CROSSING BREWING DOWNTOWN 113 S Foushee St. Richmond, VA 23220
- **TRIPLE CROSSING BREWING FULTON** 5203 Hatcher St, Richmond, VA 23231
- **VÄSEN BREWING COMPANY** 3331 Moore St. Richmond, VA 23230
- THE VEIL BREWING COMPANY 1301 Roseneath Rd. Richmond, VA 23230