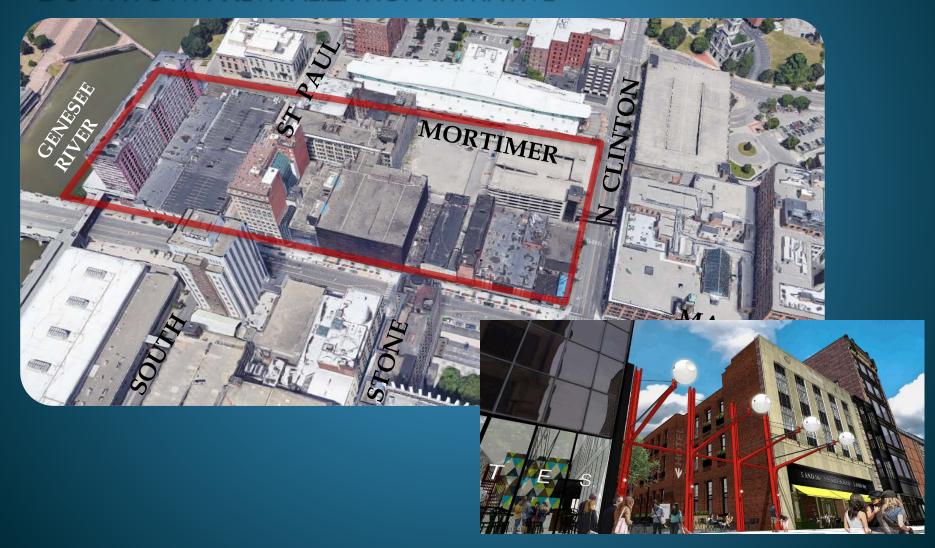

ry Line Trail South



# 2022 LAUNCH

CORN HILL NAVIGATION TOUR BOAT



#### ST. PAUL STREET UNDERPASS IMPROVEMENTS



Source: Montanus Photography

ST. PAUL STREET UNDERPASS IMPROVEMENTS



PONT DE RENNES BRIDGE



PONT DE RENNES BRIDGE







RIVERSIDE CONVENTION CENTER - SOUTH TERRACE & ADDITION



Blue Cross Arena – Riverside Expansion



Blue Cross Arena – Riverside Expansion



AQUEDUCT RE-IMAGINED & RIVERFRONT PROMENADES



AQUEDUCT RE-IMAGINED & RIVERFRONT PROMENADES



RIVERWAY MAIN TO ANDREWS – EAST (CROSSROADS PARK)



### FRONT STREET PROMENADE



INNER LOOP NORTH TRANSFORMATION



### INNER LOOP NORTH TRANSFORMATION



ST PAUL & CUMBERLAND - EXISTING

### INNER LOOP NORTH TRANSFORMATION



ST PAUL & CUMBERLAND - PROPOSED

# COMING SOON

### DOWNTOWN REVITALIZATION INITIATIVE



# COMING SOON

HIGH FALLS WATERWORKS BUILDING & GORGE VERTICAL ACCESS



# COMING SOON

HIGH FALLS WATERWORKS BUILDING & GORGE VERTICAL ACCESS



## MANAGEMENT ENTITY

### ROCHESTER DOWNTOWN PARTNERSHIP

- PROGRAMMING
- Maintenance
- MARKETING
- PUBLIC ART & AMENITIES
- INFRASTRUCTURE
- DEVELOPMENT