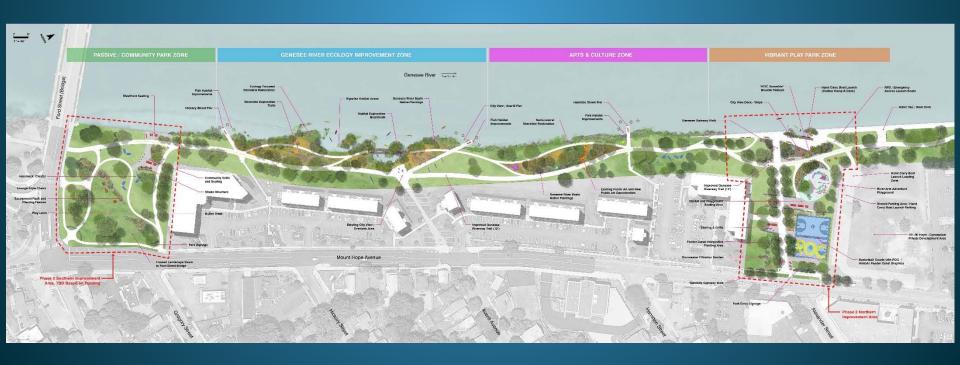

### OVERVIEW

- A collection of projects that will transform the Genesee Riverfront
- Built upon past plans and studies

## THE FULL VISION

- Leverage over \$800M of recent public & private investment
- \$500M RTR investment >> \$2.8B economic impact

## THE FULL VISION

- Park improvements
- New parks / public spaces
- Trail upgrades

- New trail connections
- Infrastructure improvements
- Public facility upgrades
- Private development sites