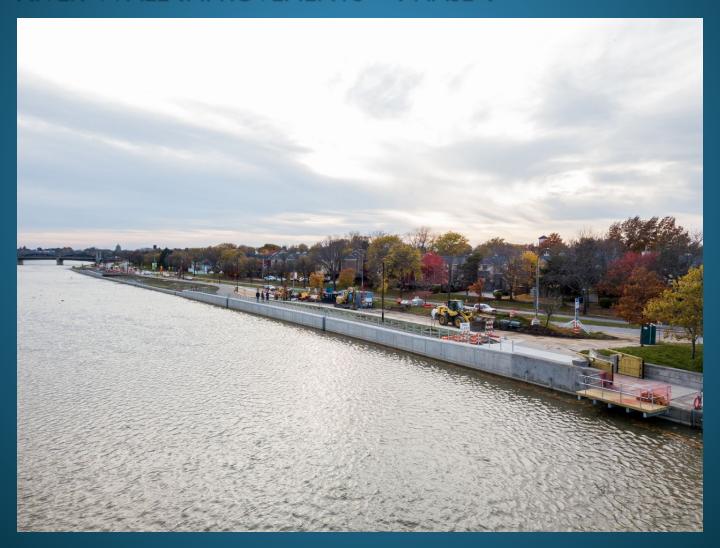

### CHARLES CARROLL PLAZA PHASE 2

WEST RIVER WALL IMPROVEMENTS - PHASE I

WEST RIVER WALL IMPROVEMENTS - PHASE I

WEST RIVER WALL IMPROVEMENTS - PHASE I

MAIN STREET RESURGENCE (STREETSCAPE PHASE 2)

RUNNING TRACK BRIDGE STABILIZATION