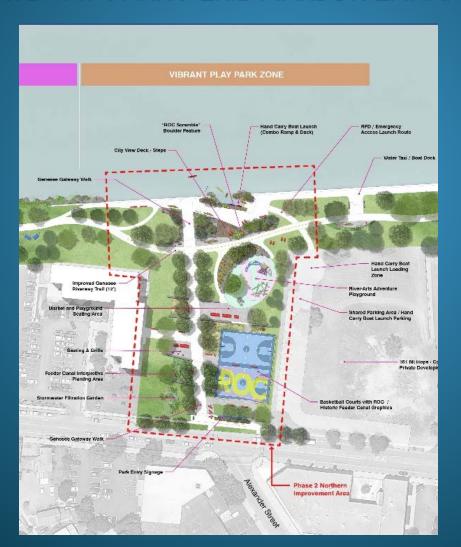

### HIGH FALLS OVERLOOK FEASIBILITY STUDY

P1 Perspective - Overlook Existing

P1 Perspective - Overlook Proposed

P2 Perspective - Zip Line Launch Existing

P2 Perspective - Zip Line Launch Proposed

GENESEE GATEWAY PARK / ERIE HARBOR ENHANCEMENTS II

#### GENESEE GATEWAY PARK / ERIE HARBOR ENHANCEMENTS II

Brewery Line Trail South