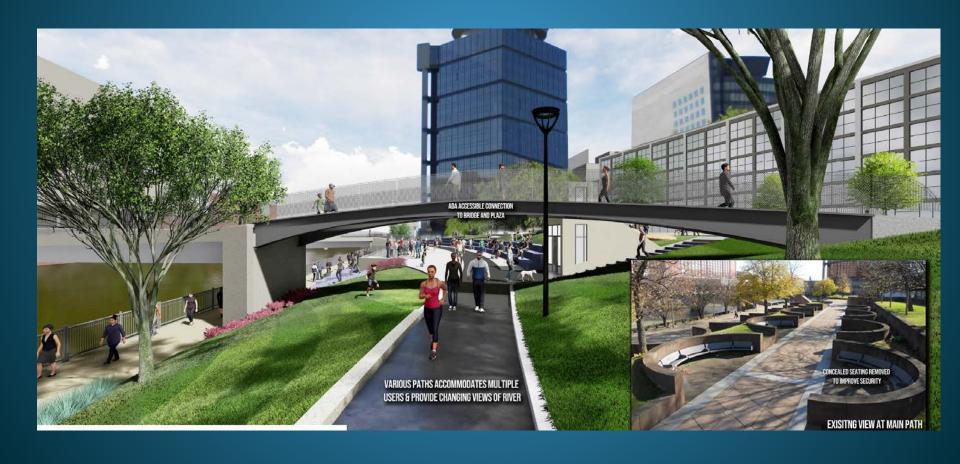

### CHARLES CARROLL PLAZA PHASE 2

WEST RIVER WALL IMPROVEMENTS - PHASE I

WEST RIVER WALL IMPROVEMENTS - PHASE I

WEST RIVER WALL IMPROVEMENTS - PHASE I

MAIN STREET RESURGENCE (STREETSCAPE PHASE 2)

RUNNING TRACK BRIDGE STABILIZATION