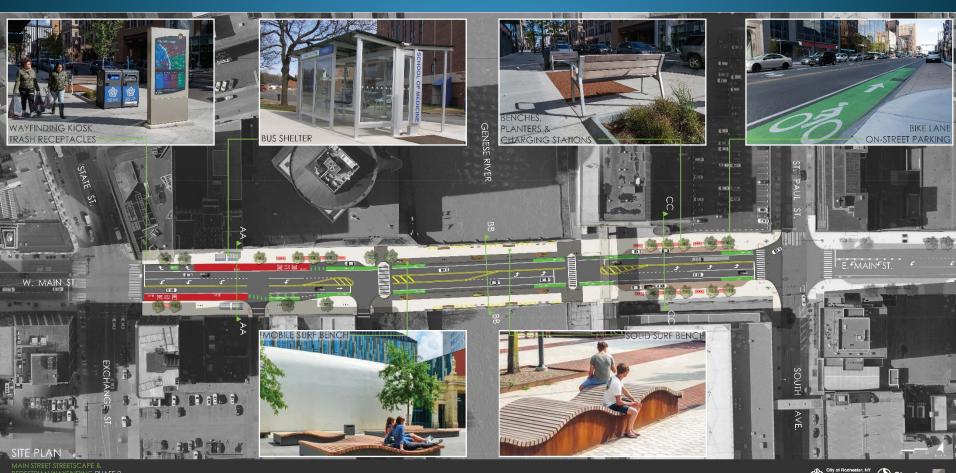

### CHARLES CARROLL PLAZA PHASE 2

WEST RIVER WALL IMPROVEMENTS - PHASE I

WEST RIVER WALL IMPROVEMENTS - PHASE I

WEST RIVER WALL IMPROVEMENTS - PHASE I

MAIN STREET RESURGENCE (STREETSCAPE PHASE 2)

RUNNING TRACK BRIDGE STABILIZATION