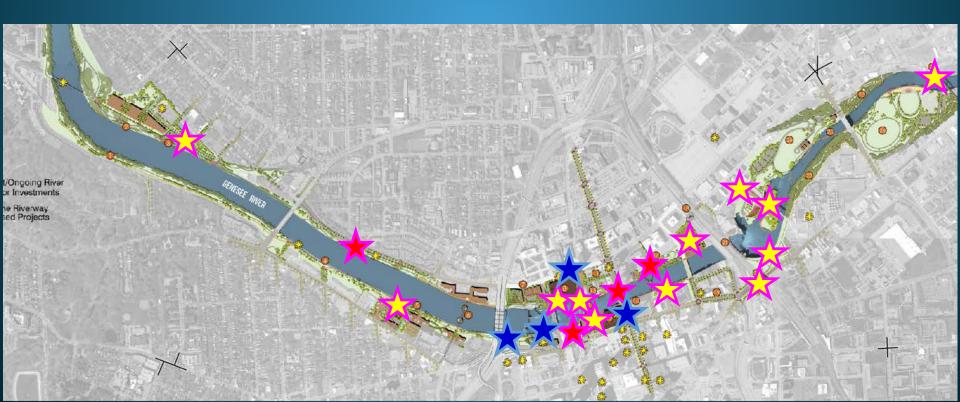

### OVERVIEW

- A collection of projects that will transform the Genesee Riverfront
- Built upon past plans and studies

## THE FULL VISION

- Leverage over \$800M of recent public & private investment
- \$500M RTR investment >> \$2.8B economic impact

## THE FULL VISION

- Park improvements
- New parks / public spaces
- Trail upgrades

- New trail connections
- Infrastructure improvements
- Public facility upgrades
- Private development sites

# CURRENT STATUS