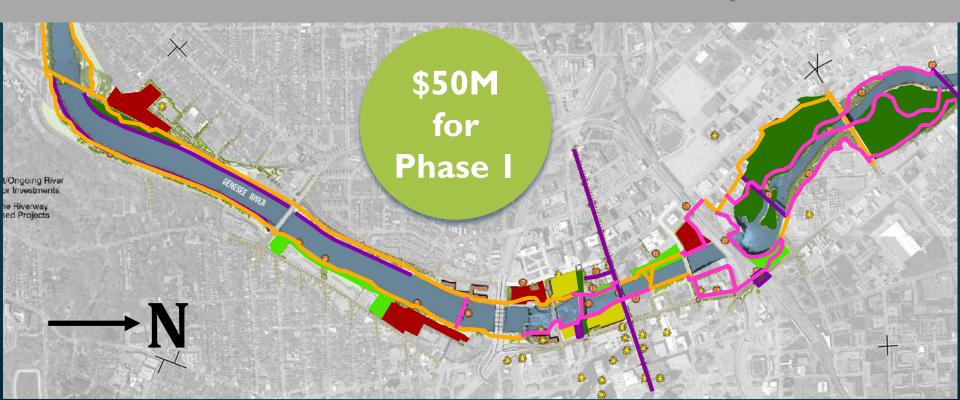

## THE FULL VISION

- Leverage over \$800M of recent public & private investment
- \$500M RTR investment >> \$2.8B economic impact

## THE FULL VISION

- Park improvements
- New parks / public spaces
- Trail upgrades

- New trail connections
- Infrastructure improvements
- Public facility upgrades
- Private development sites