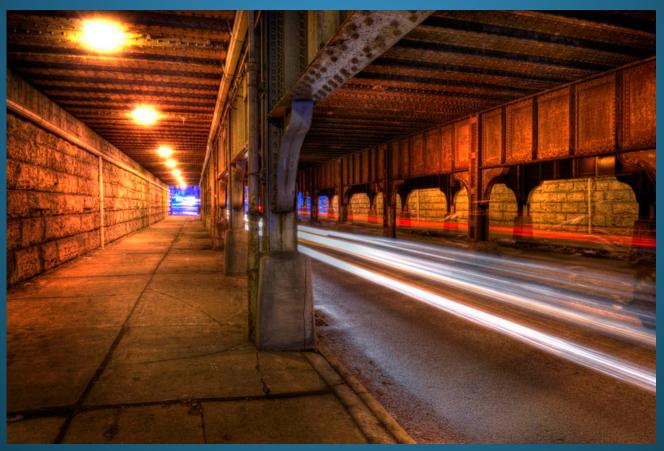

#### ST. PAUL STREET UNDERPASS IMPROVEMENTS

Source: Montanus Photography

ST. PAUL STREET UNDERPASS IMPROVEMENTS

PONT DE RENNES BRIDGE

PONT DE RENNES BRIDGE

RIVERSIDE CONVENTION CENTER - SOUTH TERRACE & ADDITION