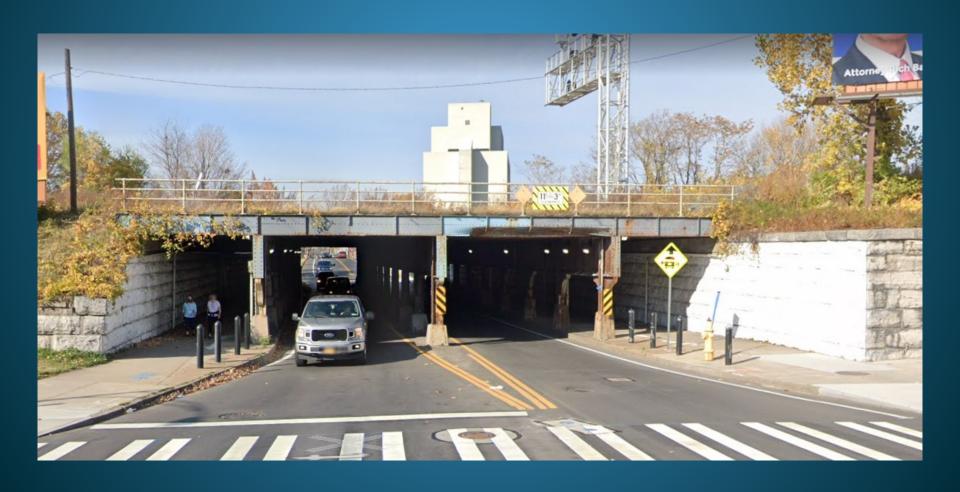

#### ST. PAUL STREET UNDERPASS IMPROVEMENTS

Source: Montanus Photography

ST. PAUL STREET UNDERPASS IMPROVEMENTS

PONT DE RENNES BRIDGE

PONT DE RENNES BRIDGE

RIVERSIDE CONVENTION CENTER - SOUTH TERRACE & ADDITION