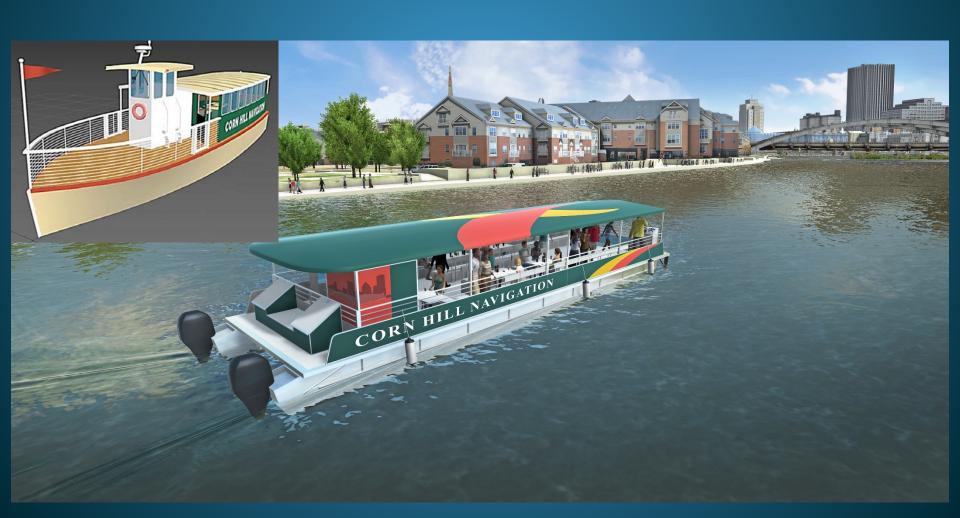

ROLL PLAZA PHASE I — SISTER CITIES BRIDGE



### CHARLES CARROLL PLAZA PHASE I — SISTER CITIES BRIDGE



### CHARLES CARROLL PLAZA PHASE 2



WEST RIVER WALL IMPROVEMENTS - PHASE I

WEST RIVER WALL IMPROVEMENTS - PHASE I



WEST RIVER WALL IMPROVEMENTS - PHASE I



MAIN STREET RESURGENCE (STREETSCAPE PHASE 2)



RUNNING TRACK BRIDGE STABILIZATION

## STUDY COMPLETION

### HIGH FALLS OVERLOOK FEASIBILITY STUDY



P1 Perspective - Overlook Existing



P1 Perspective - Overlook Proposed



P2 Perspective - Zip Line Launch Existing



P2 Perspective - Zip Line Launch Proposed

GENESEE GATEWAY PARK / ERIE HARBOR ENHANCEMENTS II



#### GENESEE GATEWAY PARK / ERIE HARBOR ENHANCEMENTS II



Brewery Line Trail South



### Brewery Line Trail South



# 2022 LAUNCH

CORN HILL NAVIGATION TOUR BOAT



#### ST. PAUL STREET UNDERPASS IMPROVEMENTS



Source: Montanus Photography

ST. PAUL STREET UNDERPASS IMPROVEMENTS



PONT DE RENNES BRIDGE



PONT DE RENNES BRIDGE







RIVERSIDE CONVENTION CENTER - SOUTH TERRACE & ADDITION



Blue Cross Arena – Riverside Expansion



Blue Cross Arena – Riverside Expansion



AQUEDUCT RE-IMAGINED & RIVERFRONT PROMENADES



AQUEDUCT RE-IMAGINED & RIVERFRONT PROMENADES



RIVERWAY MAIN TO ANDREWS – EAST (CROSSROADS PARK)



### FRONT STREET PROMENADE



INNER LOOP NORTH TRANSFORMATION



### INNER LOOP NORTH TRANSFORMATION



ST PAUL & CUMBERLAND - EXISTING

### INNER LOOP NORTH TRANSFORMATION



ST PAUL & CUMBERLAND - PROPOSED

# COMING SOON

### DOWNTOWN REVITALIZATION INITIATIVE



# COMING SOON

HIGH FALLS WATERWORKS BUILDING & GORGE VERTICAL ACCES