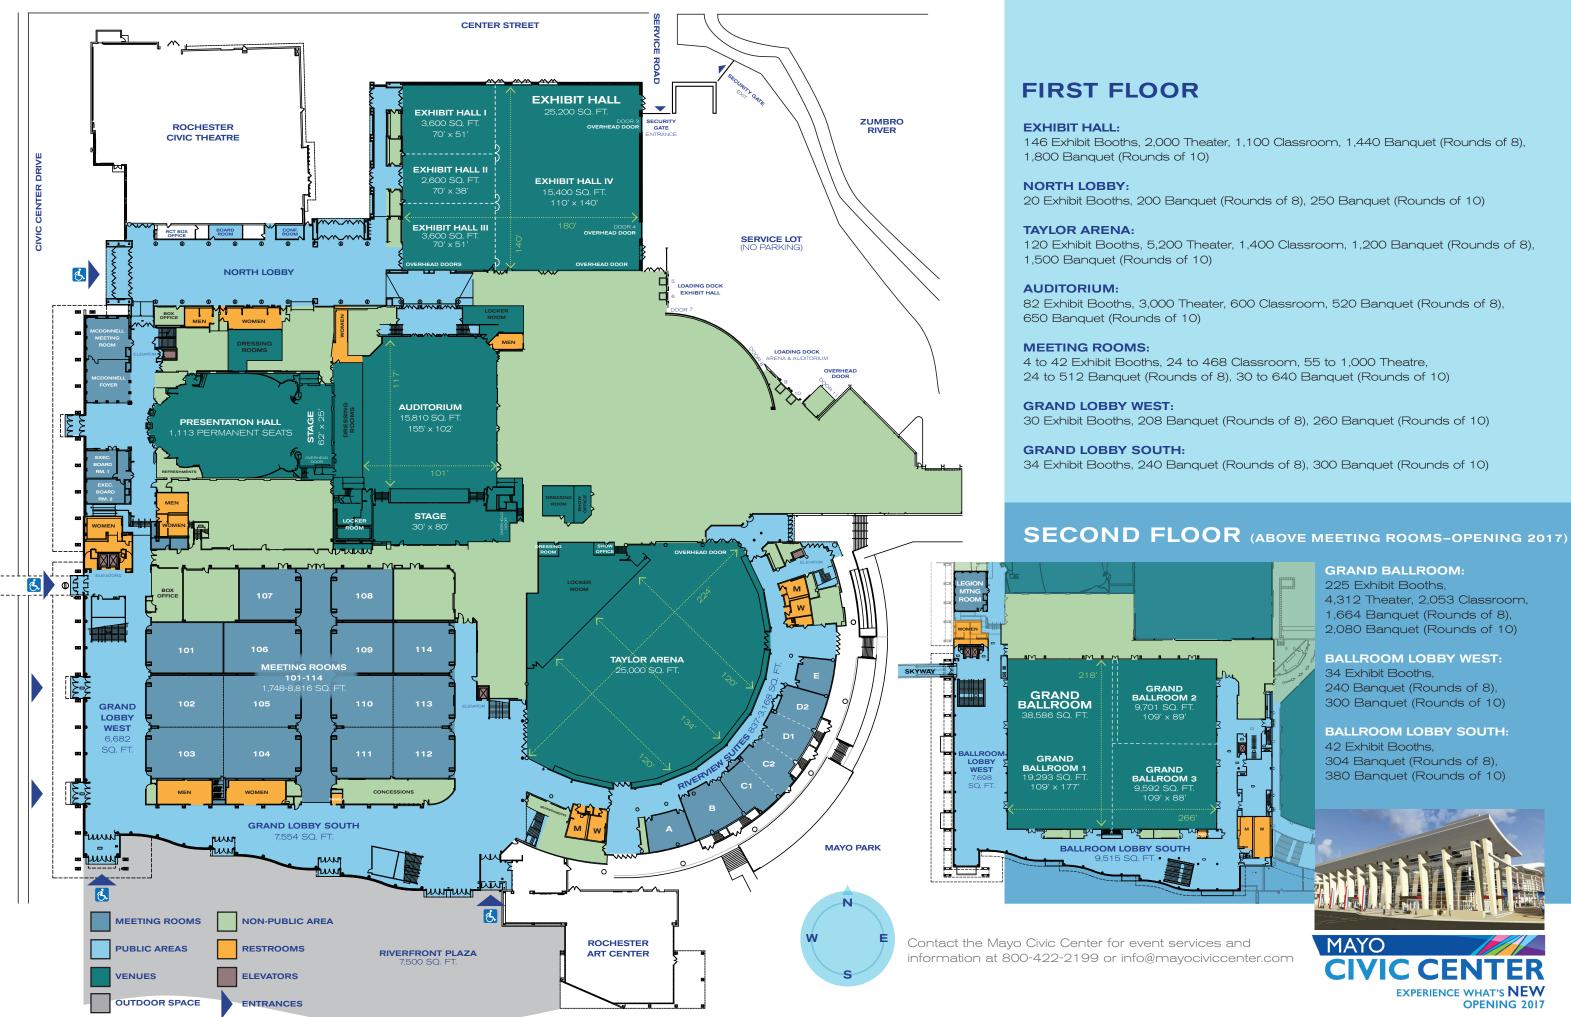

## WHY ROCHESTER, MN?

- The Mayo Civic Center's connection to the prestigious Mayo Clinic makes it the ideal location for medical, health care, and biotech meetings.
- The Mayo Civic Center offers more than 200,000 square feet of flexible meeting and exhibit space and 3,900 parking spaces directly connected to the convention center.
- The Mayo Civic Center's downtown location provides climate-controlled skyway access to restaurants, shopping, entertainment and 2,070 hotel rooms. Additionally, Rochester houses 5,270 hotel rooms city-wide.

# MAYO CIVIC CENTER FACILITY GUIDE

rochestercvb.org