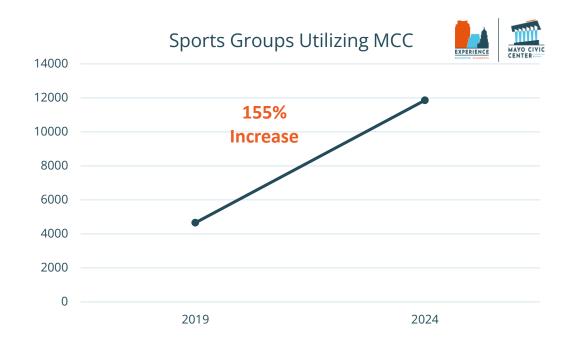

## Partnering with Rochester Sports

- Sports hotel room nights with groups that utilize the MCC increased 7,205 room nights from 2019 to 2024
- In 2024, 34% of Rochester Sports room nights utilize the MCC