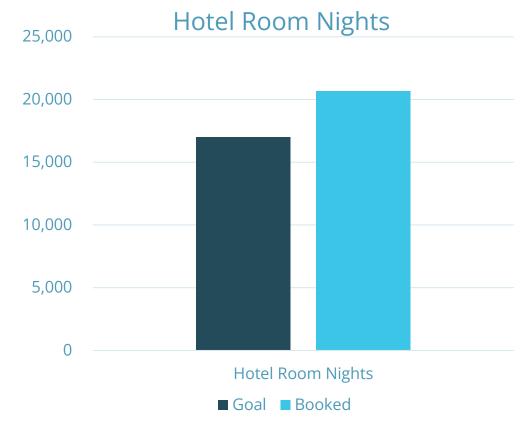

| 551,441                | 5,276     |
| Corporation Net Income/(Loss)     | (48,455)         | 96,037            | (144,492) | (111,525)       | 183,836                | (295,361) |

Key Take Aways On March's Performance:

MCC Events: Final results for the month ending March 31, 2025, produced a net decline of \$129,458.

DMO: Final results for the month ending March 31, 2025, produced a net decline of \$15,034.

The combined net decline for YTD ending March 31, 2025 is \$295,361 more than budgeted for the year.







## In the News...KSTP Minnesota Live



Experience Rochester



zoom

**ROCHESTER PRIDE ON MAY 17** 

Experience Rochester











## **Experience Rochester Annual Meeting**



Alison Zelms Keynote Speaker









## Fiscal Responsibility YTD Through March 2025









## **Local Civic Groups**













#### Teams cherish Civic Center

No matter what the expectations are, or what the final result ends up being, there is a consensus among the prep wrestlers and coaches alike:
What a privilege it is to have the section tournament at the Mayo Civic Center.

"It's always fun," Carrier said. "It's a heck of a venue here at the Mayo Civic Center. A lot of other schools have to go to another high school and wrestle. So it's nice to have this. It almost feels like a second state tournament."











# REGIONAL DMO SALES omparison hart

#### DESTINATION

HOTEL ROOM NIGHTS

ECONOMIC IMPACT



TRACKS TOTAL EVENTS, BUT NOT EVENTS DIRECTLY RELATED TO LACROSSE CENTER

TRACKS TOTAL EVENTS, BUT NOT EVENTS DIRECTLY RELATED TO LACROSSE CENTER



16,592 ROOM N