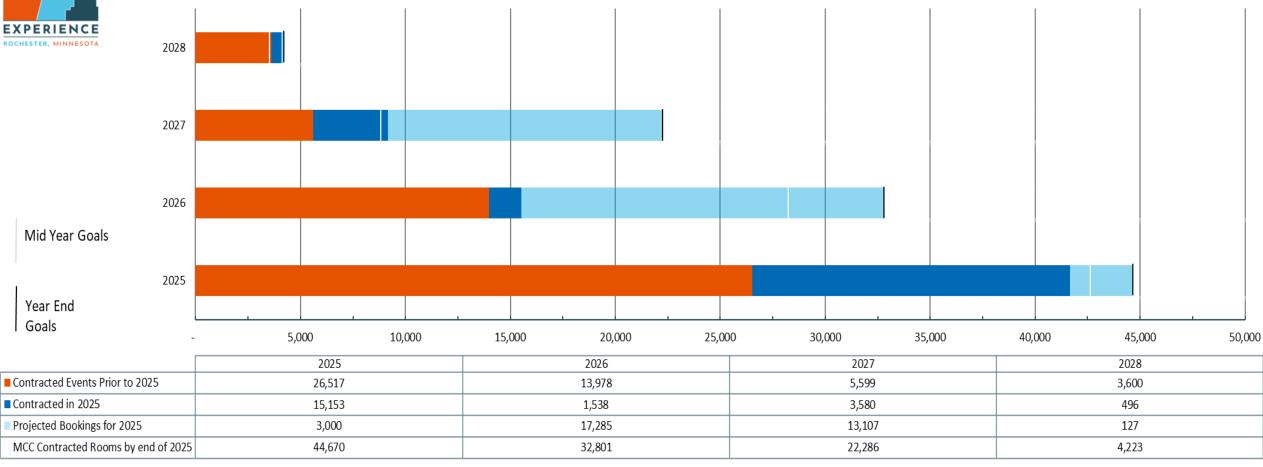

24 Year In Review

website article

Duluth: Nov 2023 Presentation to

**Duluth City Council** 

St. Paul: 2023 Annual Impact Report

Madison: Email Communication

visitmadison.com

Des Moines: 2024 Annual Report/Advisory

Panel Update May 2024

Minneapolis: 2024 Annual Report

#### DESTINATION

HOTEL ROOM NIGHTS

ECONOMIC IMPACT



38,132 Room Nights Actualized in 2024

\$37.8 MILLION



55,956 ROOM NIGHTS 2023 ANNUAL REPORT

> \$41.3 MILLION 2023

### madison

105,000 ROOM NIGHTS SALES GOAL FOR 2025

> \$65.6 MILLION ON AVERAGE

## DES MOINES

137,101 ROOM NIGHTS BOOKED IN 2024

\$150.1 MILLION ACTUALIZED IN 2024



528,034 ROOM NIGHTS INCLUSIVE OF SPORTS BOOKED IN 2024

DID NOT PUBLISH IN ANNUAL REPORT









#### 2025 Sales Revenue Pace









#### 2025 Sales Hotel Room Night Pace





## Partnering with Rochester Sports



- Sports hotel room nights with groups that utilize the MCC increased 7,205 room nights from 2019 to 2024
- In 2024, 34% of Rochester Sports room nights utilize the MCC





## Partnering with Rochester Sports

2019

Rooms Status Lead Name Date 4/3/2019 2019 Northland Youth Wrestling Assn State Tourr 2400 Definite 4/25/2019 2019 Just For Kix Dance Nationals 1500 Definite 2/16/2019 2019 MN State High School League Section Wres 50 Definite 2/25/2019 2019 MN State High School League Section Girls 0 Definite 3/4/2019 2019 MN State High School League Section Boys 0 Definite 10/26/2019 2019 MN State High School League Section Volle 0 Definite 5/10/2019 2019 MN USA Wrestling Freestyle State Tournam 300 Definite 3/1/2019 2019 Varsity Cheer & Dance Competi