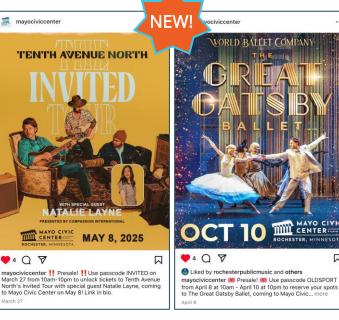

#### **Confirmed Shows**

- NEW: Kenny Wayne Shepherd Band: Tuesday, August 19 Presentation Hall
- 9 Shows Presently On-Sale; 6 Announcing Soon; 6 Additional Confirmed
- 21 Total Shows (5 Past, 16 Upcoming), Not Including Rochester Symphony Orchestra, Rochester Dance Co, & Riverside Music Series
- 2 Shows Confirmed in 2026; 1 x Arena & 1 x Presentation Hall