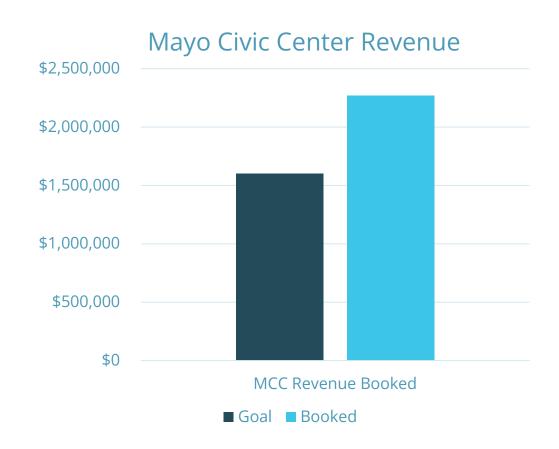

| 551,441                | 5,276     |
| Corporation Net Income/(Loss)     | (48,455)         | 96,037            | (144,492) | (111,525)       | 183,836                | (295,361) |

Key Take Aways On March's Performance:

MCC Events: Final results for the month ending March 31, 2025, produced a net decline of \$129,458.

DMO: Final results for the month ending March 31, 2025, produced a net decline of \$15,034.

The combined net decline for YTD ending March 31, 2025 is \$295,361 more than budgeted for the year.







## In the News...KSTP Minnesota Live



Experience Rochester



zoom

**ROCHESTER PRIDE ON MAY 17** 

Experience Rochester











## **Experience Rochester Annual Meeting**



Alison Zelms Keynote Speaker









## Fiscal Responsibility YTD Through March 2025









## **Local Civic Groups**













#### Teams cherish Civic Center

No matter what the expectations are, or what the final result ends up being, there is a consensus among the prep wrestlers and coaches alike:
What a privilege it is to have the section tournament at the Mayo Civic Center.

"It's always fun," Carrier said. "It's a heck of a venue here at the Mayo Civic Center. A lot of other schools have to go to another high school and wrestle. So it's nice to have this. It almost feels like a second state tournament."











# REGIONAL DMO SALES omparison hart

#### DESTINATION

HOTEL ROOM NIGHTS

ECONOMIC IMPACT



TRACKS TOTAL EVENTS, BUT NOT EVENTS DIRECTLY RELATED TO LACROSSE CENTER

TRACKS TOTAL EVENTS, BUT NOT EVENTS DIRECTLY RELATED TO LACROSSE CENTER



16,592 ROOM