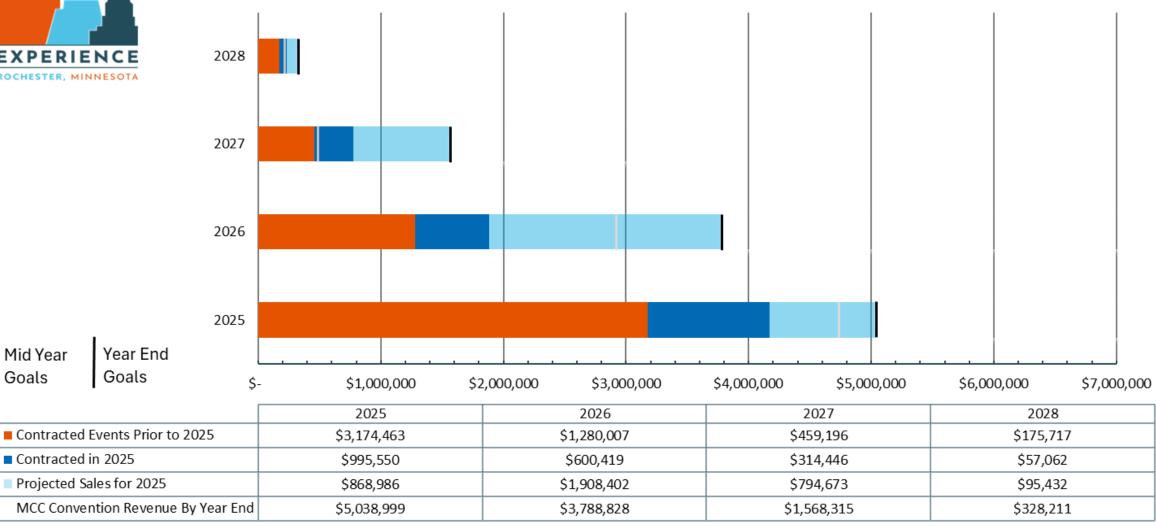

Summary Fargo: 2024 Annual Report St. Cloud: 2024 Year In Review

website article

Duluth: Nov 2023 Presentation to

**Duluth City Council** 

St. Paul: 2023 Annual Impact Report

Madison: Email Communication

visitmadison.com

Des Moines: 2024 Annual Report/Advisory

Panel Update May 2024

Minneapolis: 2024 Annual Report

#### DESTINATION

HOTEL ROOM NIGHTS

ECONOMIC IMPACT



38,132 Room Nights Actualized in 2024

\$37.8 MILLION



55,956 ROOM NIGHTS 2023 ANNUAL REPORT

> \$41.3 MILLION 2023

### madison

105,000 ROOM NIGHTS SALES GOAL FOR 2025

> \$65.6 MILLION ON AVERAGE

## DES MOINES

137,101 ROOM NIGHTS BOOKED IN 2024

\$150.1 MILLION ACTUALIZED IN 2024



528,034 ROOM NIGHTS INCLUSIVE OF SPORTS BOOKED IN 2024

DID NOT PUBLISH IN ANNUAL REPORT









#### 2025 Sales Revenue Pace









#### 2025 Sales Hotel Room Night Pace





## Partnering with Rochester Sports



- Sports hotel room nights with groups that utilize the MCC increased 7,205 room nights from 2019 to 2024
- In 2024, 34% of Rochester Sports room nights utilize the MCC





## Partnering with Rochester Sports

2019

Rooms Status Lead Name Date 4/3/2019 2019 Northland Youth Wrestling Assn State Tourr 2400 Definite 4/25/2019 2019 Just For Kix Dance Nationals 1500 Definite 2/16/2019 2019 MN State High School League Section Wres 50 Definite 2/25/2019 2019 MN State High School League Section Girls 0 Definite 3/4/2019 2019 MN State High School League Section Boys 0 Definite 10/26/2019 2019 MN State High School League Section Volle 0 Definite 5/10/2019 2019 MN USA Wrestling Freestyle State Tournam 300 Defin