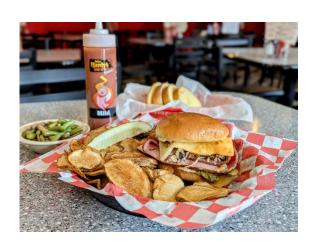

## Lunch - \$15.99

Featuring John Hardy's Restaurant Week Lunch Specials!

Choose from our famous Shredded Pork Plate or our signature Bar-B-Cuban Sandwich Plate. Both served with your choice of Potato and choice of one Vegetable or Salad side and a fountain soda for \$15.99 + tax.