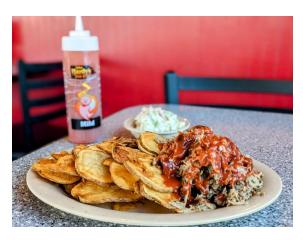

## **Dinner - \$19.99**

Featuring John Hardy's Bar-B-Q Restaurant Week Dinner Specials!

Choose between our famous Shredded Pork Dinner or our meaty half rack Rib Dinner Plate. Both served with your choice of Potato and choice of one Vegetable or Salad side and homemade Bread Pudding or a Turtle Brownie for \$19.99 + tax.