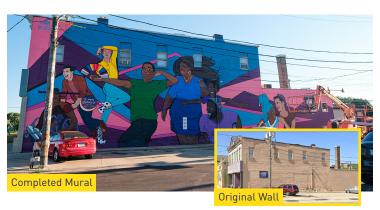

# Jenny Ustick & Atalie Gagnet 1108 S. Main St. (west facing) Sponsored by Workplace