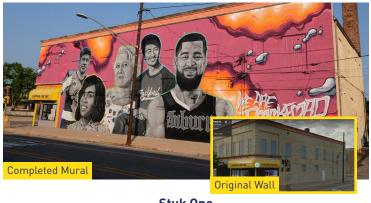

### Stuk One

Local Artist 603 W. State St. (east facing) Sponsored by Rockford Area Arts Council

Rafael Blanco

1019 S. Main St.

Sponsored by Collins Aerospace