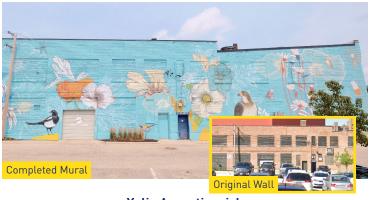

### **Fatherless**

Local Artist Collective 603 W. State St. (west facing) Sponsored by Kjellstrom Family Foundation

Yulia Avgustinovich

311 S. Main St. (south facing) Sponsored by Brubaker Charitable Trust