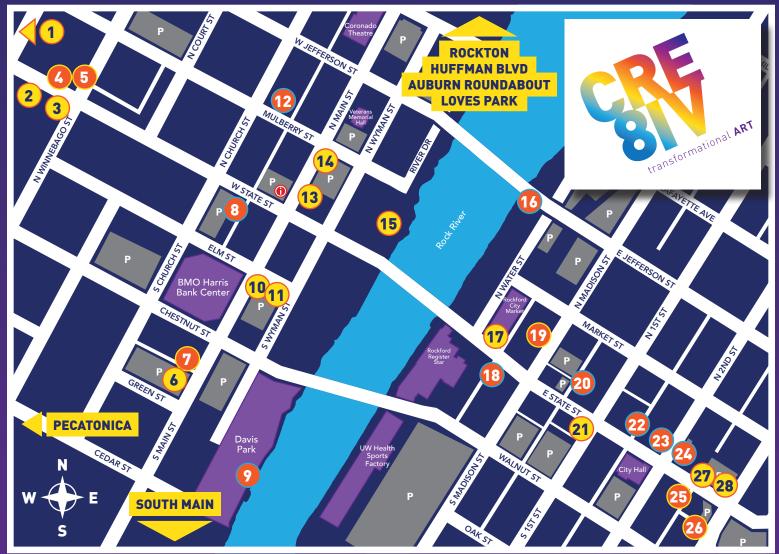

## MAP KEY

## 2021 Murals

- **Fatherless** Jumping Joe's
  - Sponsored by Kjellstrom Family Foundation
- Stuk One Jumping Joe's Sponsored by Rockford Area Arts Council
- Yulia Avgustinovich J-Bears Place Sponsored by Brubaker Charitable Trust

**Thomas Agran** 

Magpie Sponsored by Kjellstrom Family Foundation

- **Fatherless** Social Sponsored by Kjellstrom Family Foundation
- Sam Kirk Luna Datura's Curious Gifts Sponsored by UPS and Illinois Lottery
- Lisa & Libbie Frost Rockton Food & Spirits Sponsored by Village of Rockton and Local Supporters
- **Brett Whitacre Everything Store** Sponsored by Village of Pecatonica and Local Supporters
- **Brett Whitacre** 516 Main St. Sponsored by Village of Pecatonica and Local Supporters
- Rafael Blanco Resale Shop Sponsored by Collins Aerospace
- Jenny Roesel Ustick & **Atalie Gagnet** La Chiquita Sponsored by Workplace
- **Brett Whitacre** CD Source Sponsored by David & Colleen Anderson Family and City of Loves

## 2019 Murals

- Yulia Avgustinovich The Symbols
  - Yulia Avgustinovich Davis Park
- **Brett Whitacre** Rockford MakerSpace
- Lisa & Libbie Frost Lower Jefferson Street
- Jenny Roesel Ustick & **Atalie Gagnet** Chocolat by Daniel
- Corey Barksdale **Urban Equities**
- Jenny Mathews Wired Café Alley
- Chris Silva Rockford Orthopedic **Appliance**
- Molly Z Lucette Holistic Salon & **Boutique**

## **2021-2023 Sculptures**

- Two Cubes Christopher Newman (Located at W State & Avon St)
- **Articulated Column** Carl Billingsley
- Totem V Christopher Newman
- Lantern John McNamara

- **Cube Farmer** Craig Snyder
- Orange Windswept Gary Kulak
- **Gourd Man** Shencheng Xu
- Shencheng Xu

- Lady of the Lake Carrie Fischer
- **Prism Arc-Yellow Quadrants** Carl Billingsley
- Heels Over Head Paul Bobrowitz Donated by Jennifer Furst
- Column Triangle Christopher Newman

- Crystalline Ben Pierce
- Hesitant Ben Pierce
- The Nest Bruce Niemi
- High Flight Christopher Newman