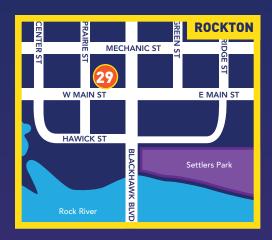

CRESIV: Transformational Art is a community-building, public art program and is part of the Rockford Area Convention & Visitors Bureau (RACVB) placemaking and beautification efforts. CRE8IV arts projects include professional murals and sculptures designed to enrich the region and provide access to art for our residents and visitors.



GoRockford.com/CRE8IV

## MAP KEY

## 2021 Murals

- **Fatherless** Jumping Joe's
  - Sponsored by Kjellstrom Family Foundation
- Stuk One Jumping Joe's Sponsored by Rockford Area Arts Council
- Yulia Avgustinovich J-Bears Place Sponsored by Brubaker Charitable Trust

**Thomas Agran** 

Magpie Sponsored by Kjellstrom Family Foundation

- **Fatherless** Social Sponsored by Kjellstrom Family Foundation
- Sam Kirk Luna Datura's Curious Gifts Spo