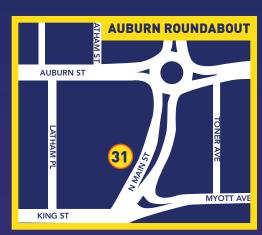

CRESIV: Transformational Art is a community-building, public art program and is part of the Rockford Area Convention & Visitors Bureau (RACVB) placemaking and beautification efforts. CRE8IV arts projects include professional murals and sculptures designed to enrich the region and provide access to art for our residents and visitors.



GoRockford.com/CRE8IV

## MAP KEY

## 2021 Murals

- **Fatherless** Jumping Joe's
  - Sponsored by Kjellstrom Family Foundation
- Stuk One Jumping Joe's Sponsored by Rockford Area Arts Council
- Yulia Avgustinovich J-Bears Place Sponsored by Brubaker Charitable Trust

**Thomas Agran** 

Magpie Sponsored by Kjellstrom Family Foundation

- **Fatherless** Social Sponsored by Kjellstrom Family Foundation
- Sam Kirk Luna Datura's Curious Gifts Sponsor