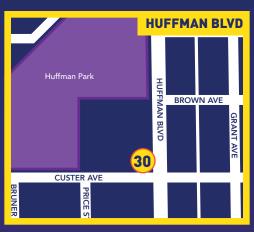

CRESIV: Transformational Art is a community-building, public art program and is part of the Rockford Area Convention & Visitors Bureau (RACVB) placemaking and beautification efforts. CRE8IV arts projects include professional murals and sculptures designed to enrich the region and provide access to art for our residents and visitors.



GoRockford.com/CRE8IV

## MAP KEY

## 2021 Murals

- **Fatherless** Jumping Joe's
  - Sponsored by Kjellstrom Family Foundation
- Stuk One Jumping Joe's Sponsored by Rockford Area Arts Council
- Yulia Avgustinovich J-Bears Place Sponsored by Brubaker Charitable Trust

**Thomas Agran** 

Magpie Sponsored by Kjellstrom Family Foundation

- **Fatherless** Social Sponsored by Kjellstrom Family Foundation
- Sam Kirk Luna Datura's Curious Gifts Spons