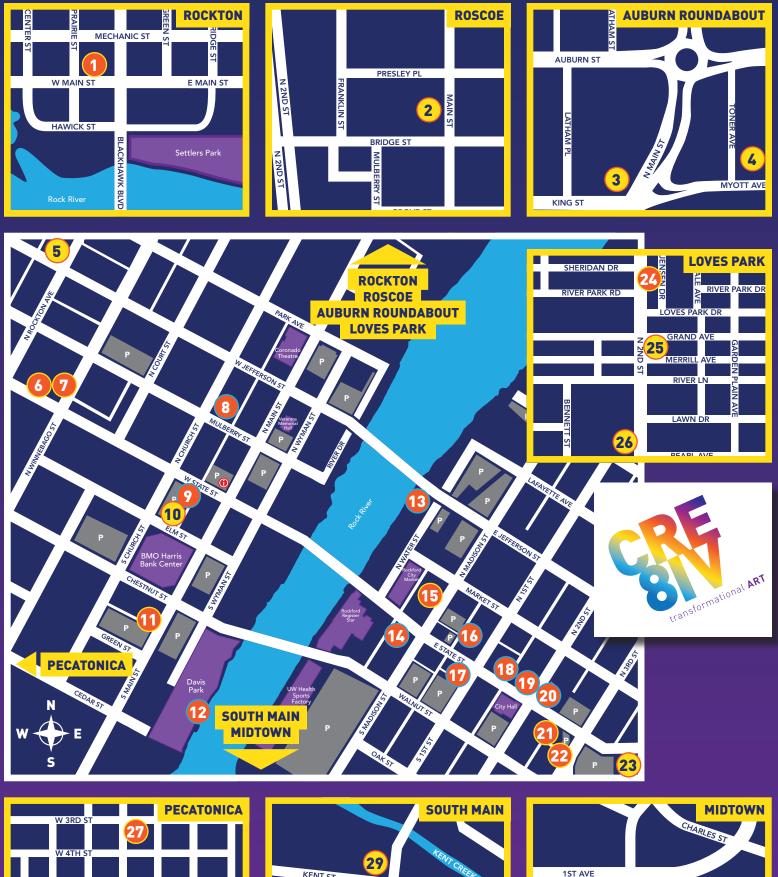

### 2022 Murals

Thomas Agran 10536 Main St., Roscoe Sponsored by Village of Roscoe

**Brett Whitacre** 

315 Elm St.

2021 Murals

Jenny Mathews 1402 N. Main St. Sponsored by Rockford Area Arts Council

4

**OhYa Studio** 1444 Myott Ave. Sponsored by Brubaker Charitable

#### Thomas Agran Magpie Sponsored by Kjellstrom Family . Foundation

**Brett Whitacre Everything Store** Sponsored by Village of Pecatonica and Local Supporters

28

Sponsored by Kjellstrom Family Foundation