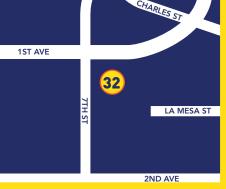

CRE8IV: Transformational Art is a community-building, public art program and is part of the Rockford Area Convention & Visitors Bureau (RACVB) placemaking and beautification efforts. CRE8IV arts projects include professional murals and sculptures designed to enrich the region and provide access to art for our residents and visitors.



GoRockford.com/CRE8IV

# MAP KEY

### 2022 Murals

Thomas Agran 10536 Main St., Roscoe Sponsored by Village of Roscoe

**Brett Whitacre** 

315 Elm St.

2021 Murals



Jenny Mathews 1402 N. Main St. Sponsored by Rockford Area Arts Council







4

**OhYa Studio** 1444 Myott Ave. Sponsored by Brubaker Charitable



Michael Cooper 707 W. Jefferson St. (2 walls) Sponsored by Bill Doran & Co.



## **Dustin Eckhardt**

5314 N. 2nd St., Loves Park Sponsored