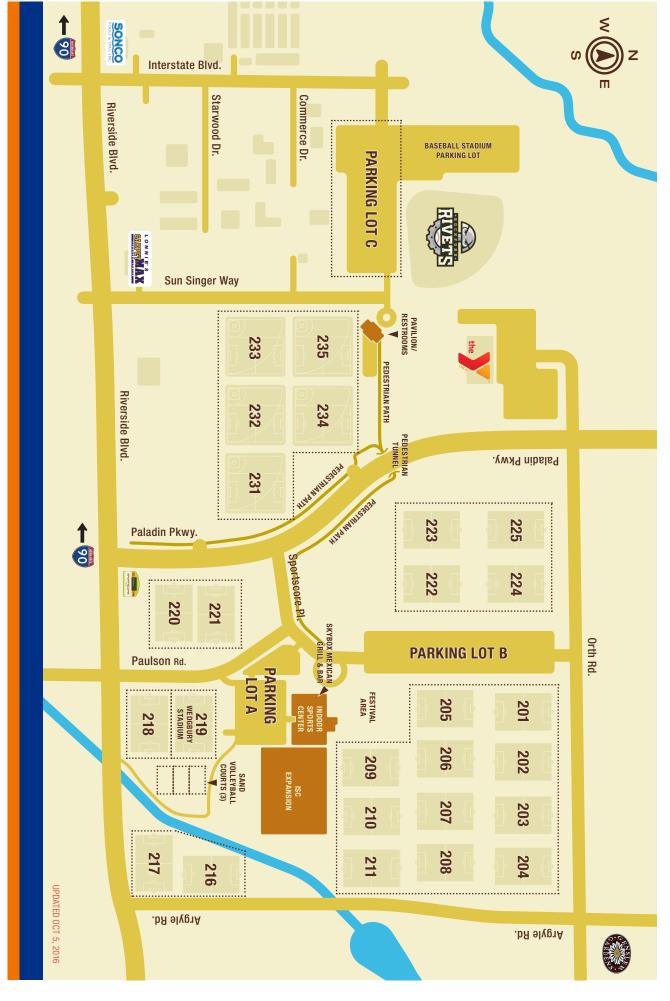

mand control ventilation, lighting controls, low flush toilets
- » Main lobby area and restrooms
- » Renovations to original building:
  - Upgrades to dasher boards (west side)
  - tread replacement to existing mezzanine stairs
  - new synthetic turf (east side)
  - new sports netting



#### PROGRAMMING

Mercyhealth Sportscore Two: soccer, softball/ baseball, sand volleyball, adapted sports, football, rugby, lacrosse, Ultimate Frisbee®

Indoor Sports Center: soccer, indoor softball, baseball, football, rugby, lacrosse

INDOOR SPORTS CENTER

at Mercyhealth Sportscore Two

#### 8800 E Riverside Blvd | Loves Park, IL | 815-987-8890 mercyhealthsportscore.com

A facility of the **W** ROCKFORD Park DISTRICT





Mercyhealth Sportscore

MERCYHEALTH SPORTSCORE TWO – LOVES PARK, IL

# CAMPUS MAP