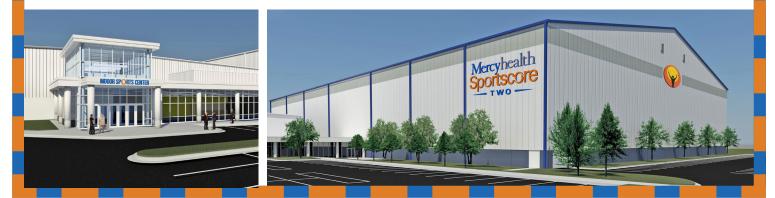

### INDOOR SPORTS CENTER EXPANSION

#### **EXPANSION PROJECT HIGHLIGHTS**

- » 133,000-sq-ft addition includes one full sized soccer, football, lacrosse, or rugby field (can be divided into four smaller soccer fields or two softball fields, etc.)
- » Sustainable features: radiant floor heating, LED lighting, 360 degree natural lighting, air destratification, demand control ventilation, lighting controls, low flush toilets
- » Main lobby area and restrooms
- » Renovations to original building:
  - Upgrades to dasher boards (west side)
  - tread replacement to existing mezzanine stairs
  - new synthetic turf (east side)
  - new sports netting

INDOOR SPORTS CENTER

at Mercyhealth Sportscore Two