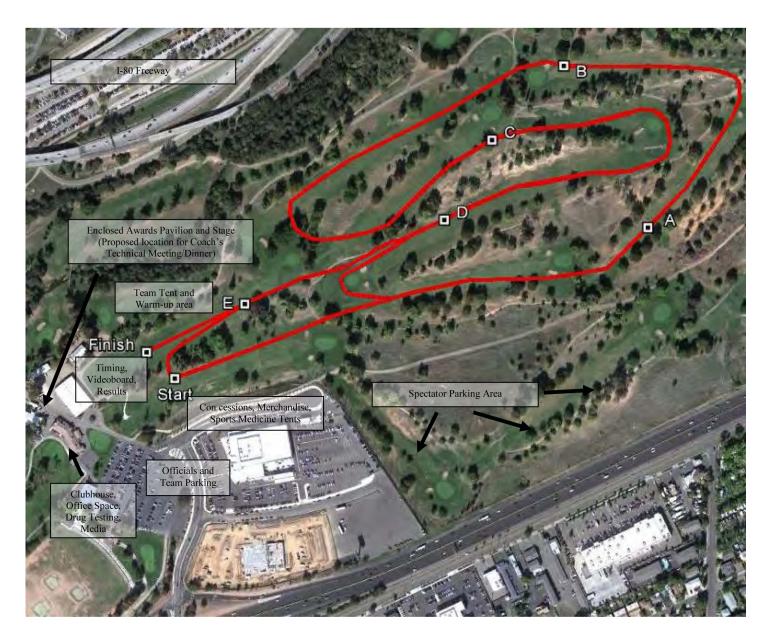

#### 2016 NCAA West Region Cross Country Championship Venue <u>Sacramento, CA</u> Haggin Oaks Golf Complex

#### Start Area

- Start area located on 10<sup>th</sup> Fairway right next to clubhouse, parking, and team areas; adjacent to finish line
- 65 meter start line
  - o Large enough for 32 regulation-size starting boxes
- 30 meters wide at 200m
- Gentle decline at 250 meters
- First turn on course is at **1000 meters**

#### Finish Area

- Finish line is located on 1<sup>st</sup> fairway adjacent to start line next to clubhouse, team areas, and parking.
- Finish line is a minimum of 30 meters wide.
- No less than 30 meters wide in final 200 meters (run down the entire 1<sup>st</sup> fairway)
- No turns in final 800 meters
- Gentle incline 300 meters out; final 200 meters are gradual downhill to finish line
- Large finish corral area for chip removal enclosed by fencing
- Large finish line structure to signify finish line (same finish structure used for major international marathon)

## **Haggin Oaks Facility**