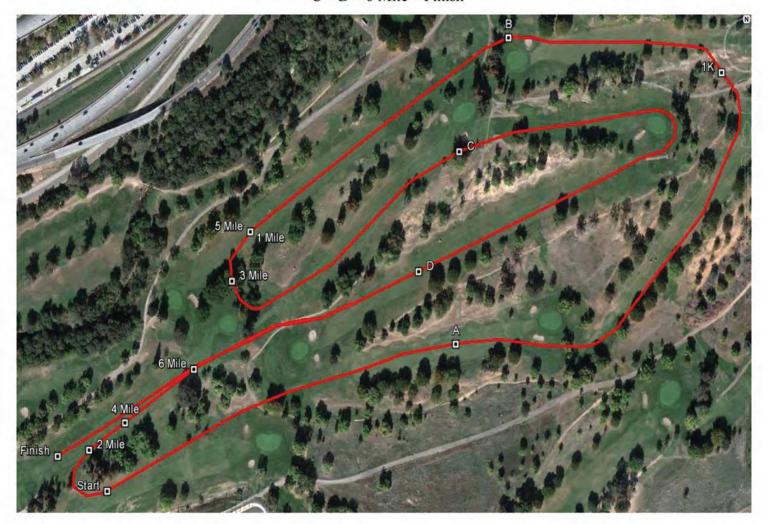

# Men's 10,000m Course Start – A – 1K – B – 1 Mile

C-D-2 mile

A - B - 3 mile

C-D-4 mile

A - B - 5 mile

C-D-6 Mile-Finish