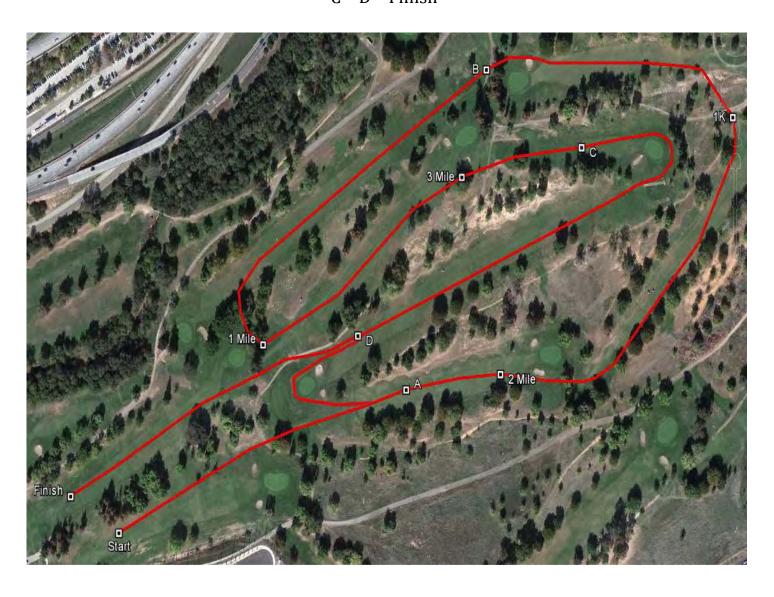

### Women's 6,000m Course

Start - A - 1K - B - 1 mile C - D - A - 2 mile B - 3 mile C - D - Finish