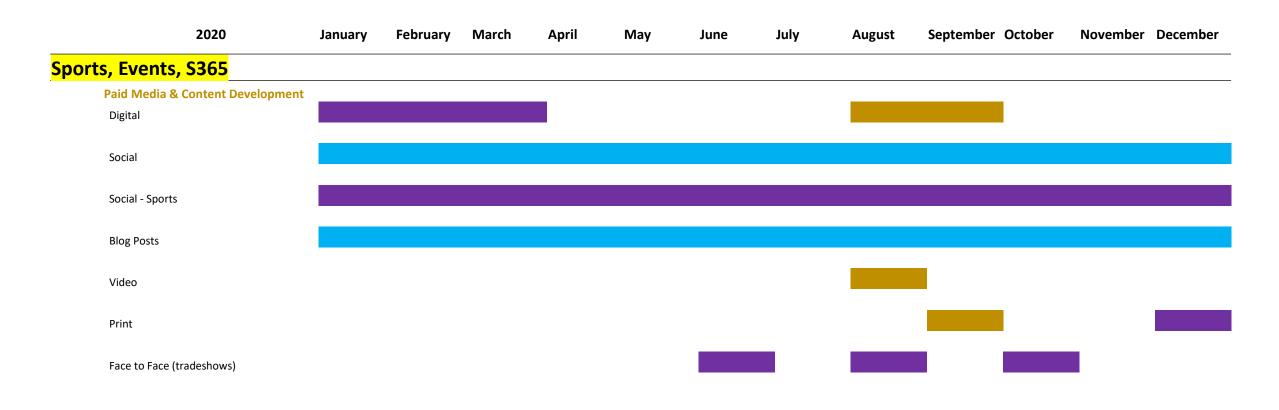

# Marketing Calendar

Convention/Meeting • Leisure • Sports, Events, S365

| 2020                            | January   | February | March | April | May | June | July | August | September ( | October | November | December |
|---------------------------------|-----------|----------|-------|-------|-----|------|------|--------|-------------|---------|----------|----------|
| Tourism (Trade/Leisure)         |           |          |       |       |     |      |      |        |             |         |          |          |
| Paid Media                      |           |          |       |       |     |      | _    |        |             |         |          |          |
| Digital (Programmatic, Expedia) |           |          |       |       |     |      |      |        |             |         |          |          |
| Social                          |           |          |       |       |     |      |      |        |             |         |          |          |
| Email Promo                     |           |          |       |       |     |      |      |        |             |         |          |          |
| Print                           |           |          | I.    |       |     |      |      |        |             |         |          |          |
| Face to Face (Leisure)          |           |          |       |       |     |      |      |        |             |         |          |          |
| Face to Face (tradeshows/sales  | missions) |          |       |       |     |      |      |        |             |         |          |          |
| Face to Face (Fams)             |           |          |       |       |     |      |      |        |             |         |          |          |
| Sponsorships                    |           |          |       |       |     |      |      |        |             |         |          |          |
| Content Development             |           |          |       |       |     |      |      |        |             |         |          |          |
| Blog Posts                      |           |          |       |       |     |      |      |        |             |         |          |          |
| Video                           |           |          |       |       |     |      |      |        |             |         |          |          |
| Podcasts                        |           |          |       |       |     |      |      |        |             |         |          |          |
| Visitor Guide                   |           |          |       |       |     |      |      |        |             |         |          |          |
| Social Media                    |           |          |       |       |     |      |      |        |             |         |          |          |

# Marketing Calendar

### Convention/Meeting • Leisure • Sports, Events, S365