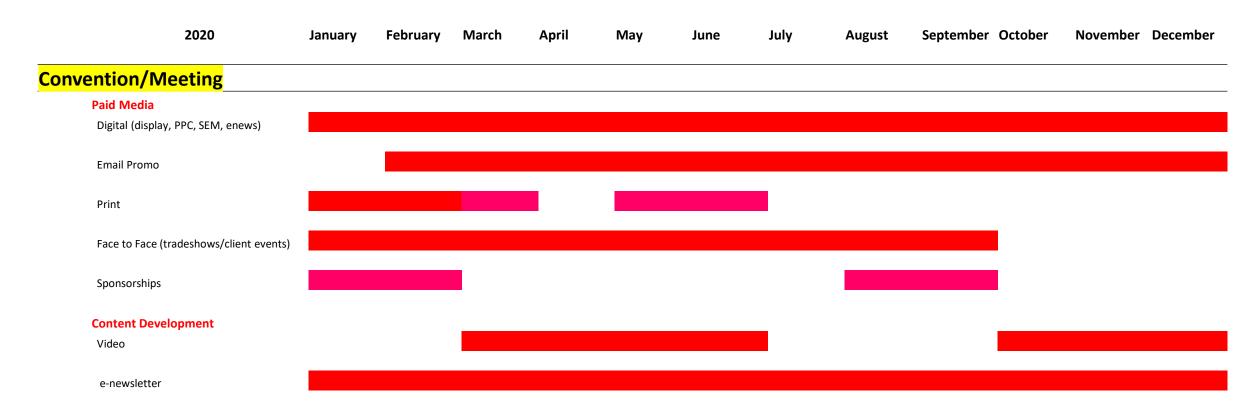

# Marketing Calendar

Convention/Meeting • Leisure • Sports, Events, S365

| 2020                            | January   | February | March | April | May | June | July | August | September ( | October | November | December |
|---------------------------------|-----------|----------|-------|-------|-----|------|------|--------|-------------|---------|----------|----------|
| Tourism (Trade/Leisure)         |           |          |       |       |     |      |      |        |             |         |          |          |
| Paid Media                      |           |          |       |       |     |      | _    |        |             |         |          |          |
| Digital (Programmatic, Expedia) |           |          |       |       |     |      |      |        |             |         |          |          |
| Social                          |           |          |       |       |     |      |      |        |             |         |          |          |
| Email Promo                     |           |          |       |       |     |      |      |        |             |         |          |          |
| Print                           |           |          | I.    |       |     |      |      |        |             |         |          |          |
| Face to Face (Leisure)          |           |          |       |       |     |      |      |        |             |         |          |          |
| Face to Face (tradeshows/sales  | missions) |          |       |       |     |      |      |        |             |         |          |          |
| Face to Face (Fams)             |           |          |       |       |     |      |      |        |             |         |          |          |
| Sponsorships                    |           |          |       |       |     |      |      |        |             |         |          |          |
| Content Development             |           |          |       |       |     |      |      |        |             |         |          |          |
| Blog Posts                      |           |          |       |       |     |      |      |        |             |         |          |          |
| Video                           |           |          |       |       |     |      |      |        |             |         |          |          |
| Podcasts                        |           |          |       |       |     |      |      |        |             |         |          |          |
| Visitor Guide                   |           |          |       |       |     |      |      |        |             |         |          |          |
| Social Media                    |           |          |       |       |     |      |      |        |             |         |          |          |

# Marketing Calendar

### Convention/Meeting • Leisure • Sports, Events, S365