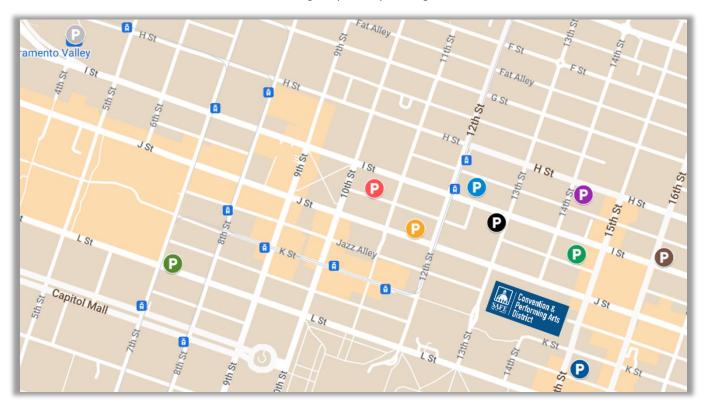

# PARKING INFORMATION

#### 1. 1500 K GARAGE

1500 K ST \$24/ daily rate Height Clearance: 7'0" Managed by ABM Parking Services

#### 2. CITY HALL GARAGE

1000 | ST \$25/ daily rate Height Clearance: 6' 10 " 700 spaces Allows 24/7 access Managed by City Parking

#### 3. MEMORIAL GARAGE

801 14 ST \$18/ daily rates Height Clearance: 7' 0" 1200 spaces Allows 24/7 access Managed by City Parking

#### 4. METRO PARKING GARAGE

701 L ST \$25/ daily rates Height Clearance: 12' 6" 100 spaces Managed by ACE Parking

#### **5. SHERATON PARKING GARAGE**

900 13th Street \$10-30/daily rate Height clearance: 7' 600 spaces Managed by ACE Parking

#### 6. ELK LOT

1117 J Street \$14/ daily rates 75 spaces Managed by Priority Parking

#### 7. PHONE LOT

1414 | Street \$20-\$45/ daily rates 140 spaces Managed by Priority Parking

#### 8. RAD LOT

1601 | St \$9-\$45/ daily rates 60 spaces Managed by Priority Parking

#### 9. LOT D

12<sup>th</sup> & I ST \$10 / daily rate Managed by City Parking

# 10. LOT 293 - SACRAMENTO VALLEY AMTRAK STATION

401 | St \$12 /daily rates 430 spaces 2 Hour Time Zone \*\*Limited parking spaces for both buses and recreational vehicles (RVs) are on a first come, first serve basis at the rear of the parking facility. Reservations are not available for any of these spaces. Managed by City Parking