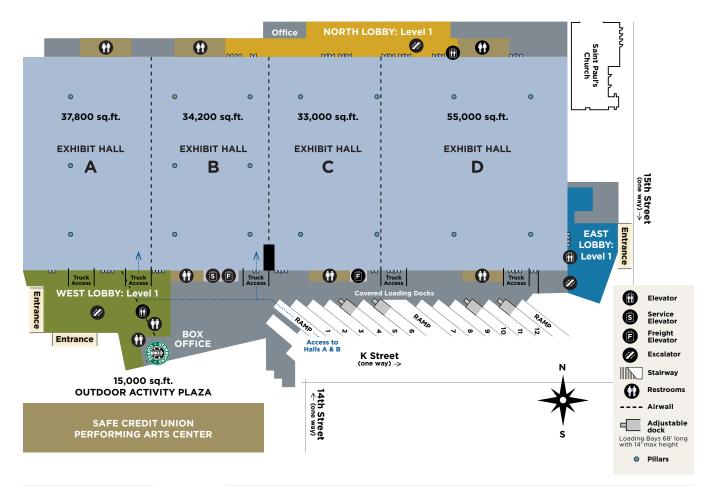

## EXHIBIT HALLS

## Opt out of the ordinary

Four large, exceptionally versatile exhibit halls mean the first level is the perfect size for any convention. No matter what that size happens to be. And the programmable space doesn't end at the convention center walls. Access to unique spaces like our new 15,000 sq ft plaza and exciting, diverse spaces throughout the city take your possibilities beyond the usual convention space.

|                | TOTAL<br>SQ.FT. | DIMENSIONS<br>(APPROX.) | CEILING<br>HEIGHT | MAX<br>OCCUPANT<br>LOAD | <b>EXHIBIT</b><br><b>BOOTHS</b><br>(10 X 10) | EXHIBIT<br>BOOTHS<br>(8X10) | THEATER<br>SEATING<br>(MAX.) | CLASSROOM<br>(4 PER<br>18" TABLE) | DINING 1<br>(8 PER<br>60" TABLE) | DINING 2<br>(10 PER<br>72" TABLE) |
|----------------|-----------------|-------------------------|-------------------|-------------------------|----------------------------------------------|-----------------------------|------------------------------|-----------------------------------|----------------------------------|-----------------------------------|
| EXHIBIT HALL A | 37,745          | 250' x 150'             | 30'               | 2,517                   | 217                                          | 239                         | 2,517                        | 2100                              | 1896                             | 1700                              |
| EXHIBIT HALL B | 34,050          | 250' x 138'             | 30'               | 2,270                   | 189                                          | 210                         | 2,270                        | 1984                              | 1768                             | 1610                              |
| EXHIBIT HALL C | 32,871          | 250' x 132'             | 30'               | 2,192                   | 172                                          | 213                         | 2,192                        | 1996                              | 1720                             | 1490                              |
| EXHIBIT HALL D | 54,843          | 250' x 220'             | 30'               | 3,657                   | 304                                          | 348                         | 3,657                        | 3308                              | 3088                             | 2690                              |
| A-B COMBINED   | 71,795          | 250' x 288'             | 30'               | 4,787                   | 406                                          | 472                         | 4,787                        | 3768                              | 3824                             | 3380                              |
| A-C COMBINED   | 104,666         |                         | 30'               | 6,979                   | 597                                          | 687                         | 6,979                        | 5656                              | 5728                             | 4930                              |
| A-D COMBINED   | 159,509         |                         | 30'               | 10,636                  | 901                                          | 1053                        | 10,636                       | 8936                              | 8832                             | 7680                              |
| B-D COMBINED   | 121,764         |                         | 30'               | 8,119                   | 684                                          | 811                         | 8,119                        | 7396                              | 7072                             | 5710                              |
| C-D COMBINED   | 87,714          | 352' x 250'             | 30'               | 5,849                   | 476                                          | 564                         | 5,849                        | 5236                              | 5032                             | 4350                              |

| LOBBIES          |        |            | MAX OCCUPANT LOAD WITH OCCUPIED<br>EXHIBIT HALL** | MAX OCCUPANT LOAD WITH UNOCCUPIED<br>EXHIBIT HALL** |
|------------------|--------|------------|---------------------------------------------------|-----------------------------------------------------|
| NORTH LOBBY (L1) | 7,560  | 18' x 273' | 76                                                | 756                                                 |
| WEST LOBBY (L1)  | 10,366 | 70' x 146' | 104                                               | 1036                                                |
| EAST LOBBY (L1)  | 4,528  | 55' x 80'  | 46                                                | 452                                                 |