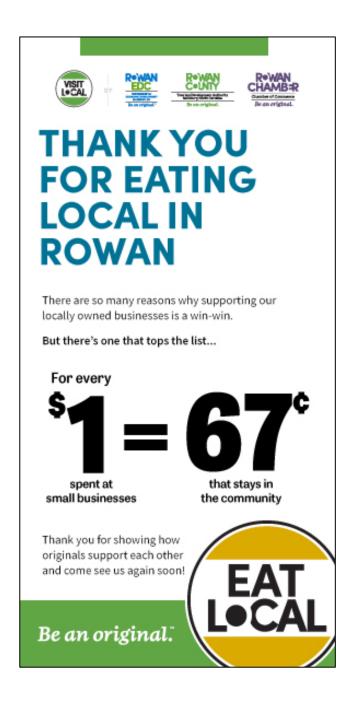

### Check Presenters/Bag Stuffer

#### What are they?

Our ready-to-use Check Presenters/Bag Stuffer allow you to tell your Rowan County community more information about your business during the payment process. Along with your business information, the Check Presenters/Bag stuffer will have information on the importance of dining or shopping local in your community.

Click on the link below and you will find the Check Presenter Inserts.

Restaurants can put this insert in your check holder when presenting it to your customer or retail businesses can give it to your customer in their shopping bag.

Download Check Presenter Here

**Download Bag Stuffer Here** 

### What do they look like?