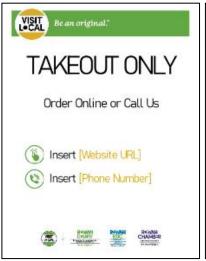

### Printable Signs

Our printable signs can help communicate how your business is adapting to social distancing. Whether you're changing your hours or switching to takeout and delivery only, you can customize the signs that work best for your Rowan County business.

> How to use & access them

Click on the link below to open the specific templates to edit, print on letter size paper, and display in and around your business.

**Download Printable Signs Here** 

### Printable Signs

## What do they look like?