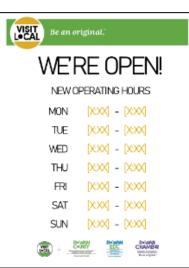

### "We're Open" Sign

#### What is it?

The "We're Open" Sign will inform Your Rowan community that your business is open. The bright colors and large copy will grab your communities attention.

#### How to use it

Use the "We're Open" Sign on the front of your business. Having this signage placed on the front windows will be a great way to let Your Rowan community see that your business is open and they are welcome inside.

## What does it look like?