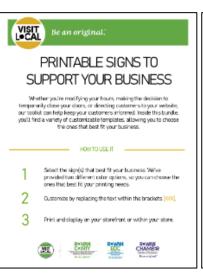

### Printable Signs

Our printable signs can help communicate how your business is adapting to social distancing. Whether you're changing your hours or switching to takeout and delivery only, you can customize the signs that work best for your Rowan County business.

> How to use & access them

Click on the link below to open the specific templates to edit, print on letter size paper, and display in and around your business.

**Download Printable Signs Here** 

### Printable Signs

## What do they look like?