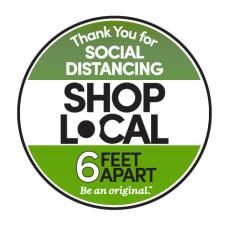

# Checkout Line/Social Distancing Floor Decals

#### What are they?

The Social Distancing Floor Decals are stickers to place on the floor of your business. These placement stickers will give your customers notice on where to stand in your business while maintaining social distancing.

## What do they look like?

#### How to use them

Use these Social Distancing Floor Decals on the ground near your register or near areas in your business where people would normally be in close proximity. These decals will tell your customers to stay six feet apart and to shop safely. They should be properly placed six feet apart from each other.