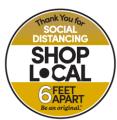

# Checkout Line/Social Distancing Floor Decals

#### What are they?

The Social Distancing Floor Decals are stickers to place on the floor of your business. These placement stickers will give your customers notice on where to stand in your business while maintaining social distancing.

## What do they look like?

#### How to use them

Use these Social Distancing Floor Decals on the ground near your register or near areas in your business where people would normally be in close proximity. These decals will tell your customers to stay six feet apart and to shop safely. They should be properly placed six feet apart from each other.