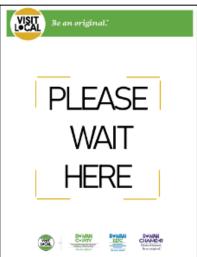

### Printable Signs

Our printable signs can help communicate how your business is adapting to social distancing. Whether you're changing your hours or switching to takeout and delivery only, you can customize the signs that work best for your Rowan County business.

> How to use & access them

Click on the link below to open the specific templates to edit, print on letter size paper, and display in and around your business.

**Download Printable Signs Here** 

### Printable Signs

## What do they look like?