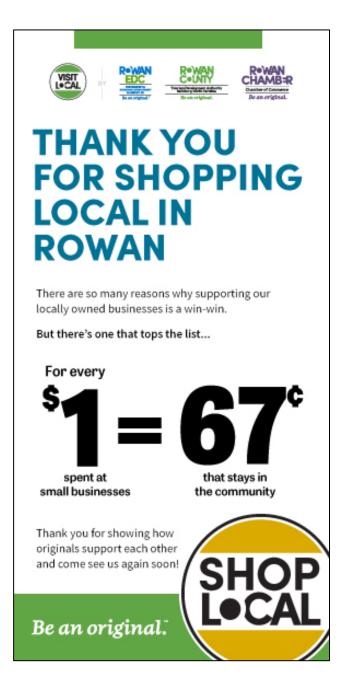

### Check Presenters/Bag Stuffer

#### What are they?

Our ready-to-use Check Presenters/Bag Stuffer allow you to tell your Rowan County community more information about your business during the payment process. Along with your business information, the Check Presenters/Bag stuffer will have information on the importance of dining or shopping local in your community.

Click on the link below and you will find the Check Presenter Inserts.

Restaurants can put this insert in your check holder when presenting it to your customer or retail businesses can give it to your customer in their shopping bag.

Download Check Presenter Here

**Download Bag Stuffer Here** 