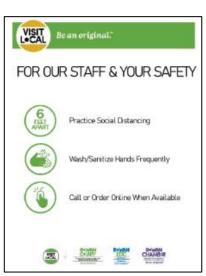

### COVID-19 Awareness Sign

#### What is it?

The COVID-19 Awareness Sign is a reminder to your customers that your Rowan County business's main goal is the safety of your customers and employees. It informs your community of the ways you are keeping your employees and customers safe and healthy.

## What does it look like?

#### OUR BUSINESS'S MAIN GOAL HAS, AND WILL ALWAYS BE, THE SAFETY OF OUR CUSTOMERS AND EMPLOYEES.

We have systems in place to safeguard the health and safety of our customers and employees. With the Coronavirus forefront in everyone's mind, we want to assure you that we are taking every precaution and are following safety guidelines set-forth by the CDC and WHO.

#### **COVID-19 SAFETY AWARENESS**

#### WASH YOUR HANDS AND WASH THEM OFTEN

Before starting work After using the restroom After any work break When soiled by work Before putting on clean gloves

#### YOUR HANDS

Wet Hands • Apply Soap • Wash for 20 Seconds • Rinse Well • Dry Hands • Turn Off Tap with Towel

#### HIGH TRAFFIC

such as doors, tables, countertops, and restrooms are sanitized regularly.

#### WE ASK OUR

not to come in if they are sick and have symptoms like a fever, coughing, shortness of breath, or any other flu-like symptoms.

#### WE KINDLY ASK

that any guests experiencing any symptoms including coughing, fever, shortness of breath, etc., remain at home to help prevent the spread of possible Coronavirus or the flu.

#### THANK YOU FOR YOUR COOPERATION IN HELPING US KEEP EVERYONE SAFE!

For Local & National Updates on Coronavirus Disease (COVID-19) please visit:

www.rowancountync.gov/covID-19 www.cdc.gov/coronavirus