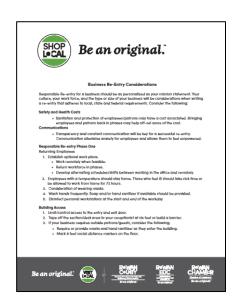

#### **Business Re-Entry**

### COVID-19 Safety Sign

The COVID-19 Safety Sign is a call to action to not enter the building of your Rowan County business if you have been in an area of high risk for COVID-19. It informs your community that your business is continuously monitoring updates on COVID-19 while thanking customers for shopping local.

| How to use & |  |
|--------------|--|
| access it    |  |

Use the COVID-19 Safety Sign to inform your employees and customers to not enter your business's building. Place the signs in the front of your building to inform customers that if they have been in an area of high risk for COVID-19 or have had any symptoms of the virus to not enter the building.

## PLEASE DO NOT ENTER BUILDING

IF YOU HAVE, OR HAVE HAD IN THE PAST 72 HOURS, A COLD, FEVER, AND/OR COUGH.

If you have been in an area of high risk for COVID-19, traveled internationally, or been in contact with anyone being evaluated for COVID-19 in the last 2 weeks, please DO NOT enter our business.

We have been, and will continue to, proactively monitor updates from local, state, and national health officials, CDC, and WHO. The situation is fluid and we will remain flexible in our approach to ensure that we are protecting our employees and customers.

Thank you for supporting local!

Be an original.