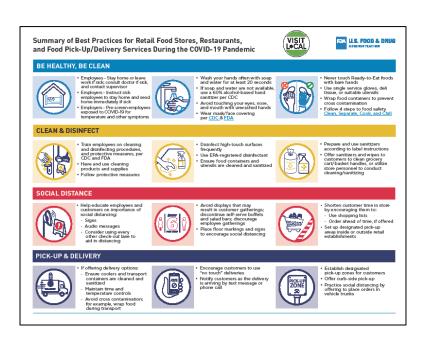

| 11 |
| Email Header & Copy                          | 13 |
| Business Kit                                 | 15 |
| Kit Sizes & What They Include                | 16 |
| COVID-19 Safety Sign                         | 17 |
| COVID-19 Awareness Sign                      | 19 |
| Checkout Line/Social Distancing Floor Decals | 21 |
| "We're Open" Sign                            | 22 |
| Check Presenters/Bag Stuffer                 | 23 |
| Visit Local Stickers                         | 25 |
| Hand Sanitizers                              | 26 |
| Employee Face Masks                          | 27 |
| For More Information                         | 28 |









### **Best Practice Documents**







#### **Best Practices Food**

#### **Business Re-Entry**

#### **Retail Reopening**



#### **Best Practices FDA Chart**











### Printable Signs



Our printable signs can help communicate how your business is adapting to social distancing. Whether you're changing your hours or switching to takeout and delivery only, you can customize the signs that work best for your Rowan County business.

> How to use & access them

Click on the link below to open the specific templates to edit, print on letter size paper, and display in and around your business.

**Download Printable Signs Here** 











### Printable Signs

## What do they look like?



























### **Emblems**

#### What are they?

Our Stay Local digital emblems are available for you to use. Use them in an email, on your company's website, or on your social media accounts to connect with you