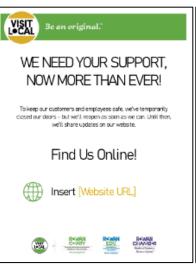

### Printable Signs

Our printable signs can help communicate how your business is adapting to social distancing. Whether you're changing your hours or switching to takeout and delivery only, you can customize the signs that work best for your Rowan County business.

> How to use & access them

Click on the link below to open the specific templates to edit, print on letter size paper, and display in and around your business.

**Download Printable Signs Here** 

### Printable Signs

## What do they look like?