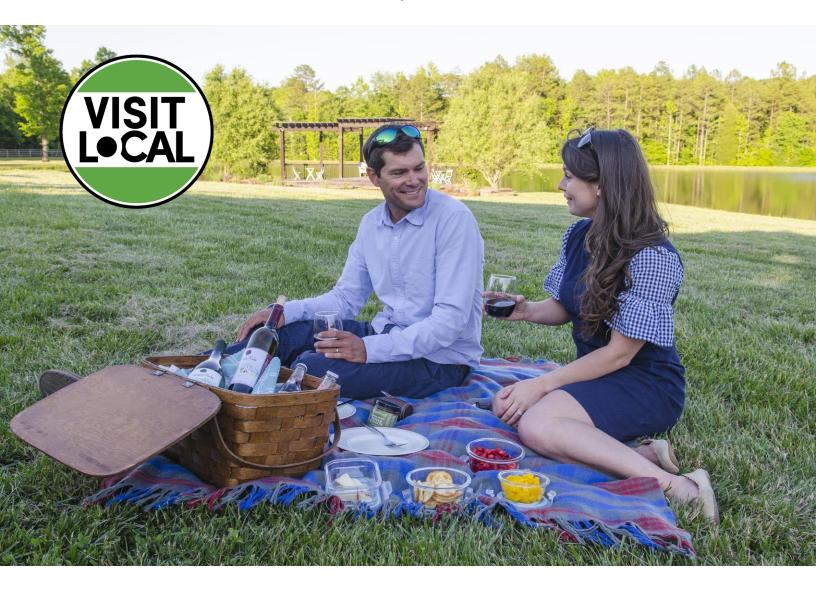

### Visit Local Stickers

#### What are they?

The Visit Local Stickers are souvenirs for your Rowan County community. These stickers are a great way to encourage your customers to continue to visit local.

What do they look like?