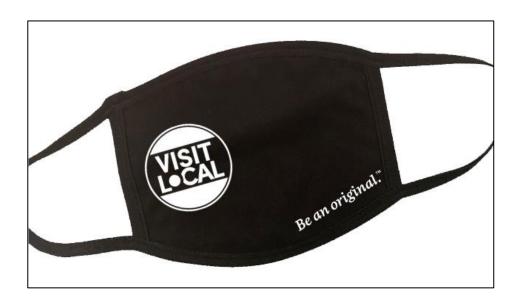

### Employee Face Masks

#### What are they?

The Employee Face Masks are a useful tool in keeping our Rowan County community safe and healthy.

What do they look like?

How to use & access them

Wear the Employee Face Masks to keep your customers and employees safe and healthy, while encouraging to visit local.