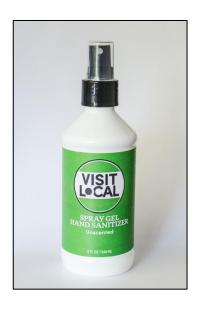

### Hand Sanitizers

#### What are they?

These Hand Sanitizers, spray gel or spay, are options to keep Your Rowan customers safe while shopping in your business. Their purpose is to decrease bacteria on the skin that could cause disease.

### What does it look like?

#### How to use it

Keep the Visit Local Hand Sanitizer's around your business, especially near the registers. After using keypads, pens, money, and much more, having the sanitizers handy are a great resource to keep Your Rowan customers safe and healthy.