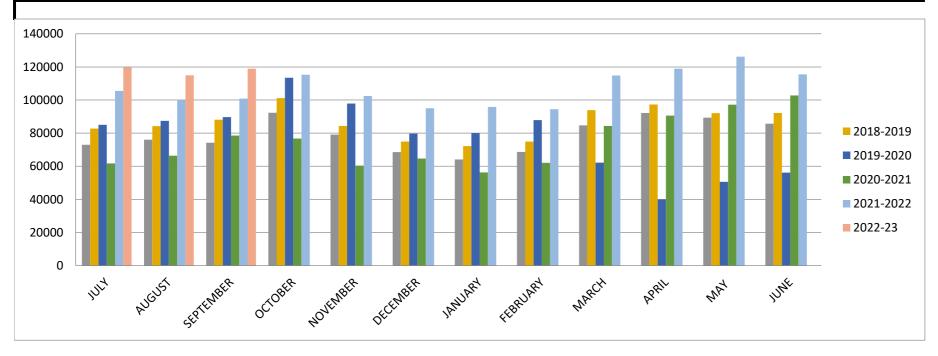

#### Rowan County Occupancy Tax Receipts Collected (GROSS)

| MONTH             | FY18-19         | FY19-20       | %CHNG  | FY20-21       | %CHNG  | FY21-22         | %CHNG | FY22-23       | %CHNG |
|-------------------|-----------------|---------------|--------|---------------|--------|-----------------|-------|---------------|-------|
| July              | 82,827.79       | 85,062.04     | 2.7%   | 61,737.08     | -27.4% | 105,514.79      | 70.9% | 119,693.09    | 13.4% |
| August            | 84,227.53       | 87,388.13     | 3.8%   | 66,399.96     | -24.0% | 99,851.17       | 50.4% | 114,943.40    | 15.1% |
| September         | 88,060.74       | 89,694.58     | 1.9%   | 78,562.08     | -12.4% | 100,792.04      | 28.3% | 118,975.53    | 18.0% |
| Quarter Total     | 255,116.06      | 262,144.75    | 2.8%   | 206,699.12    | -21.2% | 306,158.00      | 48.1% | 353,612.02    | 15.5% |
| October           | 101,229.40      | 113,427.41    | 12.0%  | 76,794.51     | -32.3% | 115,324.55      | 50.2% |               |       |
| November          | 84,418.19       | 97,848.24     | 15.9%  | 60,357.00     | -38.3% | 102,438.16      | 69.7% |               |       |
| December          | 74,894.47       | 79,686.64     | 6.4%   | 64,749.41     | -18.7% | 95,874.73       | 48.1% |               |       |
| Quarter Total     | 260,542.06      | 290,962.29    | 11.7%  | 201,900.92    | -30.6% | 313,637.44      | 55.3% |               |       |
| January           | 72,190.74       | 80,100.88     | 11.0%  | 56,291.87     | -29.7% | 96,918.80       | 72.2% |               |       |
| February          | 74,900.88       | 87,894.99     | 17.3%  | 62,049.03     | -29.4% | 94,530.61       | 52.3% |               |       |
| March             | 93,890.99       | 62,149.01     | -33.8% | 84,372.26     | 35.8%  | 114,826.05      | 36.1% |               |       |
| Quarter Total     | 240,982.61      | 230,144.88    | -4.5%  | 202,713.16    | -11.9% | 306,275.46      | 51.1% |               |       |
| April             | 97,300.73       | 39,870.97     | -59.0% | 90,628.43     | 127.3% | 118,973.87      | 31.3% |               |       |
| May               | 92,104.89       | 50,585.59     | -45.1% | 97,167.69     | 92.1%  | 126,185.96      | 29.9% |               |       |
| June              | 92,254.88       | 56,142.85     | -39.1% | 102,792.30    | 83.1%  | 115,488.15      | 12.4% |               |       |
| Quarter Total     | 281,660.50      | 146,599.41    | -48.0% | 290,588.42    | 98.2%  | 360,647.98      | 24.1% |               |       |
| Adjmts Penalities |                 |               |        |               |        |                 |       |               |       |
| Penalities        |                 |               | _      |               |        |                 |       |               |       |
| Year Total        | \$ 1,038,301.23 | \$ 929,851.33 | -10.4% | \$ 901,901.62 | -3.0%  | \$ 1,286,718.88 | 42.7% | \$ 353,612.02 |       |