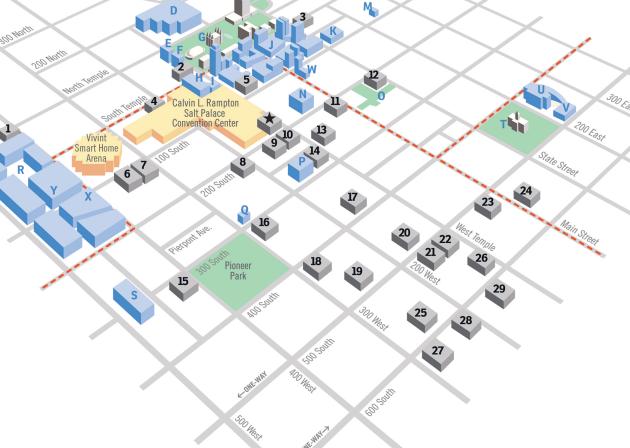

Salt Lake Convention District

## 10 Minutes To Salt Lake International Airport

**ACCOMMODATIONS** 

**MEETING SPACE** 

TRAX LIGHT RAIL

**CULTURE, ATTRACTIONS, & SHOPPING** 

400 East

## ★ Hyatt Regency Salt Lake City

Construction underway: Opens Oct. 2022

- 1 Hyatt Place Salt Lake City
- 2 The Salt Lake Plaza Hotel
- 3 The Inn at the Alta Club
- 4 Radisson Hotel
- 5 Marriott Downtown at City Creek
- 6 Courtyard by Marriott
- 7 Hyatt House
- 8 AC Hotel Salt Lake City
- 9 TownePlace Suites by Marriott
- 10 Holiday Inn Express
- 11 Hotel Monaco
- 12 Marriott Salt Lake City Center
- 13 Hilton Salt Lake City Center
- 14 Peery Hotel
- 15 Homewood Suites by Hilton
- 16 Residence Inn
- 17 Fairfield Inn by Marriott
- 18 Hampton Inn
- 19 Crystal Inn Hotel & Suites
- 20 Sheraton
- 21 Comfort Inn
- 22 Metropolitan Inn
- 23 Little America Hotel
- 24 The Grand America Hotel
- 25 Hilton Garden Inn
- 26 DoubleTree Suites by Hilton
- 27 SpringHill Suites
- 28 Quality Inn Downtown
- 29 Hotel RL

- A Pioneer Memorial Museum
- **B** Utah State Capitol
- C Council Hall
- **D** LDS Conference Center
- E Museum of Church History & Art
- **F** Family History Library
- G Temple Square / Tabernacle Choir
- H Maurice Abravanel Hall (Symphony Hall)
- I Utah Museum of Contemporary Art
- J City Creek Center (Shopping & Dining)
- K Harmons City Creek (Grocery Store)
- L The Cathedral of the Madeleine
- M St. Mark's Cathedral
- N Capitol Theatre
- O Gallivan Center Plaza
- P Rose Wagner Performing Arts Center
- **Q** Holy Trinity Cathedral
- R The Gateway (Shopping, Dining, & Entertainment)
- S Rio Grande Depot
- T City & County Building
- **U** Library Square
- V The Leonardo at Library Square (Art & Science Museum)
- W George S. and Dolores Doré Eccles Theater (Broadway Theater)
- X Clark Planetarium / ATK IMAX Theatre
- Y Discovery Gateway (Children's Museum)