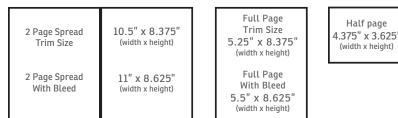

### **AD SIZES**

**Statewide Visitors Centers** 

State Wide Chambers of

Area Restaurants and

Commerce

1/3 Page Formatted - Dining

4.375" x 2.375'

Packets **Meeting Planners** 

- Double check PDF for separation and overprint problems.
- Create registration/crop marks outside of the bleed area.
- Keep important information at least .5 inches from the trim edge (live area, 4.75 x 7.875).
- Preferred file delivery methods are, Dropbox, Hightail, and e-mail if under 10mb.