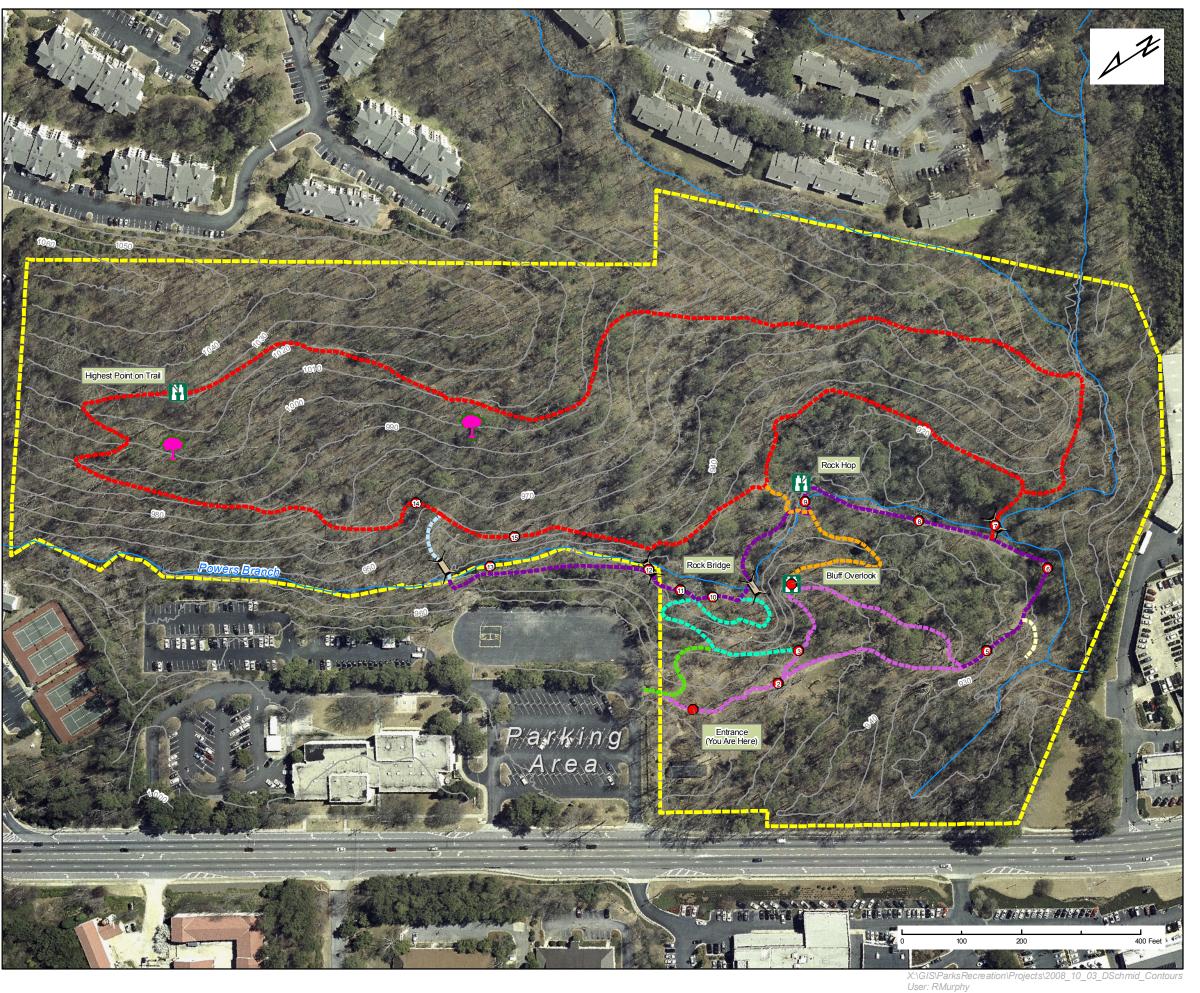

## Big Trees Forest Preserve Trail Map

## **Park Features**

Native Azaleas

Point of Interest

Self Tour Stop

## **Park Trails**

Back 20 Connector

---- Backcountry

Beech Hollow

Big Trees Loop

Bluff Flats

**Entrance Connector** 

Powers Branch

Spring Hollow

## **Other Features**

Elevation Contour (10ft)

Park Boundary (Approximate)

Prepared by the Sandy Springs Geographic Information Systems October 27, 2008

This map has been compiled from the most accurate source data from Fulton County and the City of Sandy Springs. However, this map is for informational purposes only and is not to be interpreted as a legal document. The City assumes no legal responsibility for the information shown on this map. For inquiries please contact the City of Sandy Springs.