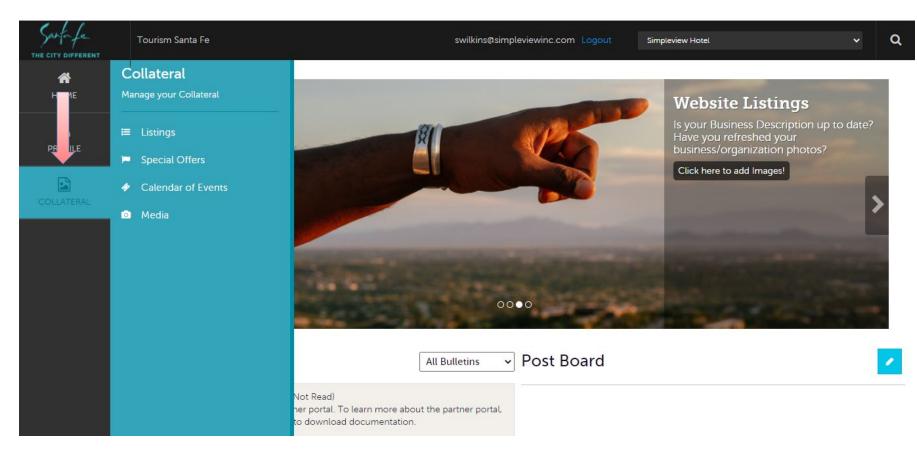

Clicking the **Collateral** icon, displays options for listings, special offers, calendar of events, and media (i.e. images).

<u>Note</u>: Some of these options are just view and/or edit and/or add. More on these options later in the presentation.