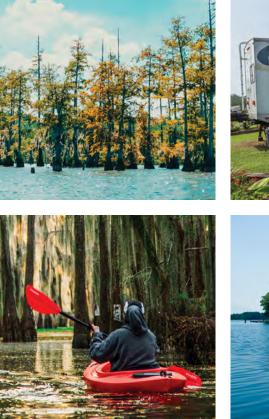

### CALLING ALL OUTDOOR ENTHUSIASTS! SHREVEPORT-BOSSIER IS YOUR GATEWAY TO ADVENTURE AND THIS GUIDE IS YOUR TICKET TO UNFORGETTABLE EXPERIENCES IN SPORTSMAN'S PARADISE.

### **CROSS LAKE**

Cross Lake is a man-made 8,575-acre lake located near Shreveport, Louisiana. The reservoir provides the water supply for the City of Shreveport. Moss covered cypress trees line the banks of this open lake popular for fishing and recreational boating.