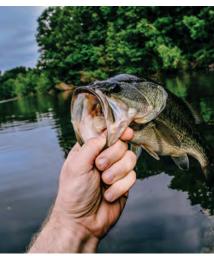

### **CADDO LAKE**

Located on Cross Lake, this beautiful 15-acre park provides two boat ramps, 60-foot dock, paved parking, handicapped-accessible fishing pier, picnic tables with grills, a pavilion and two playgrounds. Caddo Lake is known for producing some of the largest largemouth bass in the area. This cypress lined lake is an excellent location for anglers, skiers and sailing enthusiasts.

### **CROSS LAKE**

Cross Lake is a man-made 8,575-acre lake located near Shreveport, Louisiana. The reservoir provides the water supply for the City of Shreveport. Moss covered cypress trees line the banks of this open lake popular for fishing and recreational boating.

### **RED RIVER**

The Red River is a fisherman's dream! Teeming with catfish, bass and white perch, the Red River is a challenging and exciting gateway to adventure. Host of the 2009 and 2012 Bassmaster Classic, this river is becoming the most popular destination for anglers and boaters to visit and enjoy. Asphalt trails along the Red River allow for cycling and running events.