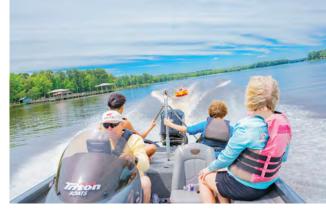

### **CROSS LAKE**

Cross Lake is a man-made 8,575-acre lake located near Shreveport, Louisiana. The reservoir provides the water supply for the City of Shreveport. Moss covered cypress trees line the banks of this open lake popular for fishing and recreational boating.

### **RED RIVER**

The Red River is a fisherman's dream! Teeming with catfish, bass and white perch, the Red River is a challenging and exciting gateway to adventure. Host of the 2009 and 2012 Bassmaster Classic, this river is becoming the most popular destination for anglers and boaters to visit and enjoy. Asphalt trails along the Red River allow for cycling and running events.