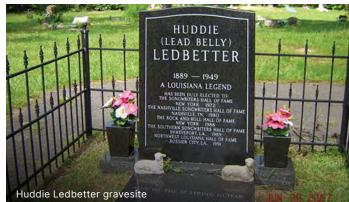

### A RICHLY ROOTED HISTORY ON THE MIGHTY RED RIVER.

Shreveport-Bossier's past whispers from its landmarks. Antioch Baptist Church, the city's first Black church, stands tall, a testament to resilience. The Municipal Auditorium, home of the legendary Louisiana Hayride stage that first introduced Elvis Presley to the world, still echoes with legends. Oakland Cemetery, with its Civil War soldiers, and Star Cemetery, the resting place of early Black leaders, offer quiet histories to explore. At the Municipal Auditorium, snap an Insta-worthy selfie with statues of blues icon Huddie "Leadbelly" Ledbetter and the King himself, Elvis Presley.

www.noiytrinity-shreveport.coi

Huddie "Lead Belly" Ledbetter Statue 416 Texas St., Shreveport

James Burton Statue 705 Elvis Presley Ave., Shreveport 318-841-4000 www.james-burton.net/thestatue/

Oakland Cemetery 1000 Milam St., Shreveport 318-673-7895 www.myspar.org