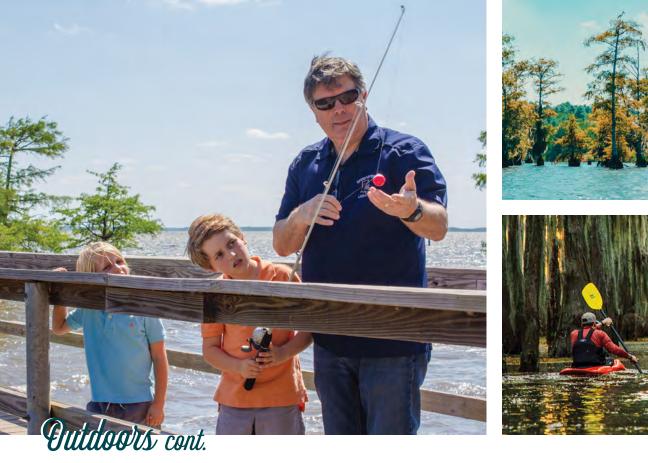

### CALLING ALL OUTDOOR ENTHUSIASTS! SHREVEPORT-BOSSIER IS YOUR GATEWAY TO ADVENTURE AND THIS GUIDE IS YOUR TICKET TO UNFORGETTABLE EXPERIENCES IN SPORTSMAN'S PARADISE.

### **CROSS LAKE**

Cross Lake is a man-made 8,575-acre lake located near Shreveport, Louisiana. The reservoir provides the water supply for the City of Shreveport. Moss covered cypress trees line the banks of this open lake popular for fishing and recreational boating.