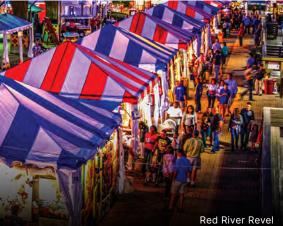

Shreveport-Bossier's music festival scene is robust and known to unite local and world-renowned artists at popular events such as Prize Foundation's Music Fest, Red River Revel and Highland Jazz & Blues Festival. Read more about festivals on page 16.

#### RIVER REVEL ARTS FESTIVAL

This popular art and music festival features nine days of food, live music, children's activities and some of the finest visual and performing arts experiences from local and regional artists. www.redriverrevel.com