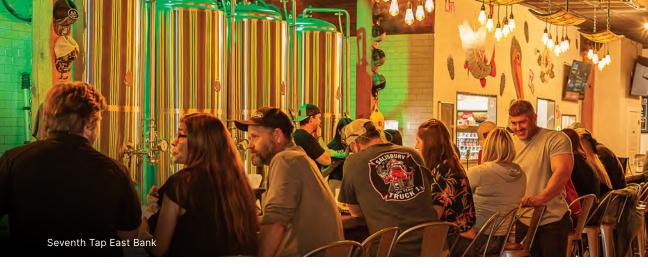

### LOVE CRAFT BEER?

Shreveport-Bossier is home to three acclaimed craft breweries, some even offer tasting rooms and brewery tours. Flying Heart Brewing & Pub and the new Seventh Tap East Bank Taproom are in the East Bank Arts District in Bossier City. Great Raft Brewing and Seventh Tap Brewing Project are near the Highland area in Shreveport. Beer lovers will also enjoy exploring a growing number of craft beer-related festivals and annual events in Shreveport-Bossier, as well as numerous bars and restaurants offering extensive selections of international, domestic and local brews.