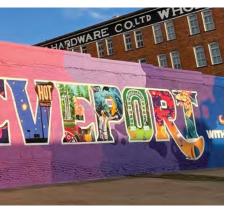

### A RICHLY ROOTED HISTORY ON THE MIGHTY RED RIVER.

Shreveport-Bossier's past whispers from its landmarks. Antioch Baptist Church, the city's first Black church, stands tall, a testament to resilience. The Municipal Auditorium, home of the legendary Louisiana Hayride stage that first introduced Elvis Presley to the world, still echoes with legends. Oakland Cemetery, with its Civil War soldiers, and Star Cemetery, the resting place of early Black leaders, offer quiet histories to explore. At the Municipal Auditorium, snap an Insta-worthy selfie with statues of blues icon Huddie "Leadbelly" Ledbetter and the King himself, Elvis Presley.

#### TOURS & HISTORIC SITES

Antioch Baptist Church 1057 Texas Ave., Shreveport 318-222-7090 www.antioch1866church.org

Boom or Bust Byway LA Hwy. 2, Shreveport 318-22-9391 www.boomorbustbyway.com

Elvis Presley Statue 705 Elvis Presley Ave., Shreveport 318-841-4000 www.