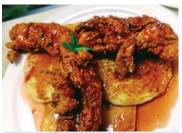

### SHREVEPORT-STYLE STUFFED SHRIMP orlandeaux's café

These large, succulent shrimp are stuffed with fiery Creole dressing, deepfried and served with a spicy tartar sauce.