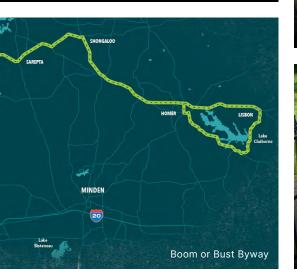

# BOB BYWAY

### DISCOVER LOUISIANA'S VIBRANT HERITAGE UP CLOSE ON THE BOOM OR BUST BYWAY.

Slow down, take the back roads and make some memories while you explore the small towns along this 136-mile scenic byway.

There are biking paths, tranquil fishing spots, charming antique shops and cozy local diners. This journey is perfect for families, retirees and young adventurers to get off the beaten path and inhale the outdoors. You'll see mysterious bayous, shady forests and rich, productive farmland where the Caddo tribe once inhabited. During summertime, the tall sunflower fields are beautifully blinding with shades of gold, making for a picture-perfect backdrop.

Detour to one of the many quaint local diners along the route and dig into plates of fried chicken, catfish or chicken fried steak with green beans, okra, sweet potatoes and cornbread. You'll discover hidden treasures in the shops and fascinating history in the museums.

The Boom or Bust Byway is a story that unfolds as you travel. You will see evidence of the economic *booms and busts* of northwest Louisiana, much of it due to the oil and gas industry. The communities here have a history of resilience and innovation as they transformed their way of living through the ups and downs. The route shares many fascinating stories of the unbridled American spirit.

With the state parks, national wildlife management areas, refuges, forest and recreational areas, the Boom or Bust Byway offers a robust outdoor recreation opportunity for camping, boating, tubing, fishing, bird watching, skiing, canoeing, kayaking, wildlife viewing, hiking, biking, picnicking and just simply enjoying the great outdoors to commune with nature.