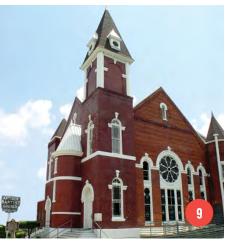

#### LOUISIANA STATE EXHIBIT SMA Museum

3015 Greenwood Rd., Shreveport This museum displays Caddo Native American artifacts, a monumental fresco, dugout canoe and more than 20 unique dioramas that are nearly 80 years old. 318-632-2020

### LOUISIANA STATE EXHIBIT MUSEUM

#### 22 World Renowned Dioramas

Smithsonian Affiliate: Archaeology, History, Natural History

Secretary of State Nancy Landry

Monday - Friday • 9 a.m. - 4 p.m. www.sos.la.gov 3015 Greenwood Road, Shreveport 318-632-2020