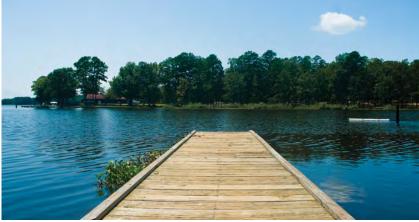

### **CROSS LAKE**

Cross Lake is a man-made 8,575-acre lake located near Shreveport, Louisiana. The reservoir provides the water supply for the City of Shreveport. Moss covered cypress trees line the banks of this open lake popular for fishing and recreational boating.