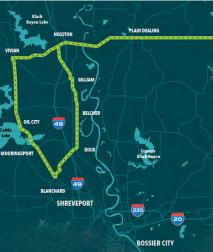

### DISCOVER LOUISIANA'S VIBRANT HERITAGE UP CLOSE ON THE BOOM OR BUST BYWAY.

Slow down, take the back roads and make some memories while you explore the small towns along this 136-mile scenic byway.

There are biking paths, tranquil fishing spots, charming antique shops and cozy local diners. This journey is perfect for families, retirees and young adventurers to get off the beaten path and inhale the outdoors. You'll see mysterious bayous, shady forests and rich, productive farmland where the Caddo tribe once inhabited. During summertime, the tall sunflower fields are beautifully blinding with shades of gold, making for a picture-perfect backdrop.

The Boom or Bust Byway is a story that unfolds as you travel. You will see evidence of the economic *booms and busts* of northwest Louisiana, much of it due to the oil and gas industry. The communities here have a history of resilience and innovation as they transformed their way of living through the ups and downs. The route shares many fascinating stories of the unbridled American spirit.

With the state parks, national wildlife management areas, refuges, forest and recreational areas, the Boom or Bust Byway offers a robust outdoor recreation opportunity for camping, boating, tubing, fishing, bird watching, skiing, canoeing, kayaking, wildlife viewing, hiking, biking, picnicking and just simply enjoying the great outdoors to commune with nature.