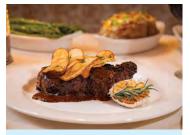

### STEAK & POMMES RÖSTI FAT CALF BRASSERIE

6 oz filet mignon, creamed spinach, bearnaise, parsley aioli, pommes rösti.