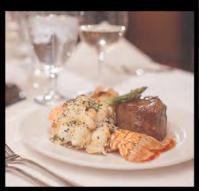

### STEAK & POMMES RÖSTI FAT CALF BRASSERIE

6 oz filet mignon, creamed spinach, bearnaise, parsley aioli, pommes rösti.