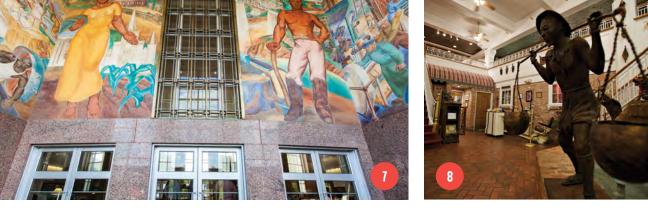

### INSPIRATION AROUND EVERY CORNER.

The art scene in Shreveport-Bossier is as vibrant and diverse as the people who call it home. Art is everywhere, from the cutting-edge contemporary exhibits at Artspace "the fine arts center" to the classic Louisiana history dioramas at the Louisiana State Exhibit Museum and the iconic American and European masterpieces at the R.W. Norton Art Gallery. Be sure to keep an eye out for the city's many public murals, which transform streets into open-air galleries, adding a layer of artistic narrative to every corner. The arts are widely supported throughout the community by multiple organizations such as the Shreveport Regional Arts Council, **Bossier Arts Council and Sanctuary Glass Studios** where visitors can take a glass-blowing class to create a one-of-a-kind masterpiece.

### A RICHLY ROOTED HISTORY ON THE MIGHTY RED RIVER.

Shreveport-Bossier's past whispers from its landmarks. Antioch Baptist Church, the city's first Black church, stands tall, a testament to resilience. The Municipal Auditorium, home of the legendary Louisiana Hayride stage that first introduced Elvis Presley to the world, still echoes with legends. Oakland Cemetery, with its Civil War soldiers, and Star Cemetery, the resting place of early Black leaders, offer quiet histories to explore. At the Municipal Auditorium, snap an Insta-worthy selfie with statues of blues icon Huddie "Leadbelly" Ledbetter and the King himself, Elvis Presley.