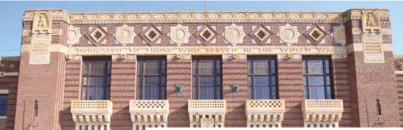

The beautiful and iconic **Municipal Auditorium** on Elvis Presley Avenue has a storied history. The Art Deco building was the birthplace of the Louisiana Hayride, a radio show heard far and wide in the 1940s and '50s. Shreveport's own **Hank Williams** performed his hits "Jambalaya" and "Lovesick Blues" on the show. The Hayride, the Municipal and Shreveport-Bossier are credited with launching many music careers, including "The King of Rock 'N Roll," **Elvis Presley** and Shreveport native, James Burton, who served as guitarist and band leader for Elvis until the King passed in 1977.