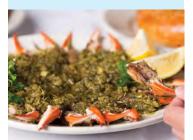

### SHREVEPORT-STYLE STUFFED SHRIMP orlandeaux's café

These large, succulent shrimp are stuffed with fiery Creole dressing, deepfried and served with a spicy tartar sauce.