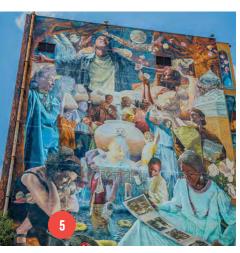

### INSPIRATION AROUND EVERY CORNER.

The art scene in Shreveport-Bossier is as vibrant and diverse as the people who call it home. Art is everywhere, from the cutting-edge contemporary exhibits at Artspace "the fine arts center" to the classic Louisiana history dioramas at the Louisiana State Exhibit Museum and the iconic American and European masterpieces at the R.W. Norton Art Gallery. Be sure to keep an eye out for the city's many public murals, which transform streets into open-air galleries, adding a layer of artistic narrative to every corner. The arts are widely supported throughout the community by multiple organizations such as the Shreveport Regional Arts Council, **Bossier Arts Council and Sanctuary Glass Studios** where visitors can take a glass-blowing class to create a one-of-a-kind masterpiece.