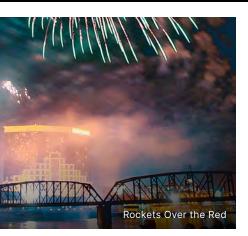

#### ROCKETS OVER THE RED CHRISTMAS FESTIVAL

Celebrate the holiday season with Christmas music, food trucks, Santa Claus and fireworks over the heart of the sister cities. www.rocketsoverthered.com