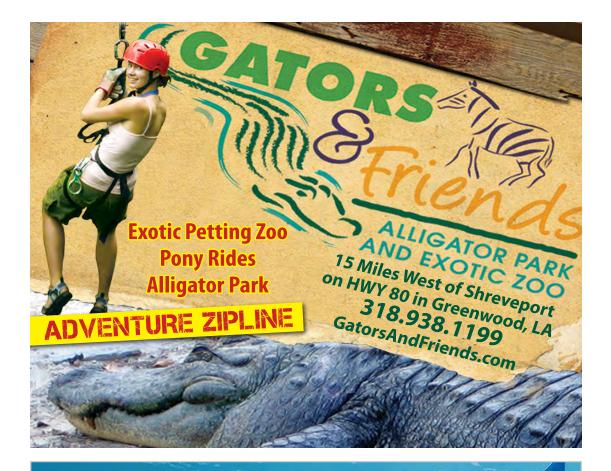

### **GATORS & FRIENDS**

Interact with exotic animals, zipline and race Go-Karts in a natural setting.

### WEST SHREVEPORT

Home to the Shreveport Regional Airport, this area invites you to savor year-round attractions. Dine with a view at Orlandeaux's Café on Cross Lake. See alligators in action at Gators and Friends Adventure Park and explore the beauty of the American Rose Center, the nation's largest rose park.

### IS ADRENALINE YOUR MIDDLE NAME?

There are so many things to get your heart racing with excitement in Shreveport-Bossier! In Gilliam, Louisiana (along the scenic Boom or Bust Byway of North Louisiana), visitors can enjoy the life changing thrill of free-falling at **Skydive Louisiana. Risen Rock Climbing Gym** is the perfect area for fun-seekers of all ages with rope walls speed climbing rock walls, kids' fun climbing walls, and more. Need your kids to get out that extra energy? Bring the family to jump around at **Adventure Fun Park** where fun for all ages can be had on the wall-to-wall trampoline facility featuring ninja course activities, dodgeball and more! At **Gators and Friends Adventure Park**, travelers can pet a baby alligator, race go-karts and witness alligators wrestle during daily feedings!

Discover creatures of the deep at Shreveport Aquarium. Hold a baby alligator and zip-line over a swamp full of them at Gators and Friends Adventure Park.

Explore space, do science experiments and catch a movie on the only IMAX Dome Theater in Louisiana at Sci-Port Discovery Center. Spend a full day at the Louisiana Boardwalk Outlets with a movie theater, carousel and arcade. Satisfy the sweet tooth with a caramel apple from The Chocolate Crocodile or a scoop of ice cream from Coldstone. For the ultimate family experience, take a trip to Altitude Trampoline Park, Party Central Family Fun Center or Surge Entertainment by Drew Brees where a variety of games and activities are all in one place. Shreveport-Bossier also has traditional fun at Hot Wheels Skating Rink and Holiday Lanes bowling alley.

#### GATORS AND FRIENDS SBAA. Adventure Park

11441 Hwy. 80, Greenwood Gators and Friends invites your family to pet a baby alligator, ride ponies, enjoy a petting zoo, zip-line over alligators and race high-speed go-karts.

318-938-1199 www.gatorsandfriends.com

High Lifter Off-Road Park 7140 Colquitt Rd., Keithville 318-294-1040 www.jubileezoo.com