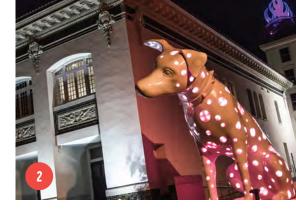

- 1. A Call to Action Mural
- Shreveport Regional Arts Council - Art the Dalmatian
- Artspace
- From Shreveport With Love Mural
- 5. Millenium Mural
- 6. Mural at Bossier Arts Council
- 7. Louisiana State Exhibit Museum
- 8. Southern University Museum of Art
- 9. Antioch Baptist Church
- 10. Municipal Auditorium
- Civil Rights Trail Little Union Baptist Church
- 12. R.W. Norton Art Gallery