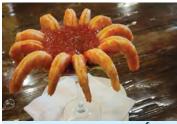

### SHREVEPORT-STYLE STUFFED SHRIMP orlandeaux's café

These large, succulent shrimp are stuffed with fiery Creole dressing, deepfried and served with a spicy tartar sauce.