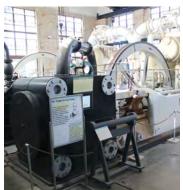

# SHREVEPORT WATER WORKS

142 N. Common St., Shreveport See an engineering marvel from the Victorian era. Shreveport Water Works Museum is a rare, intact steam-powered water works and is a National Historic Landmark. 318-221-3388