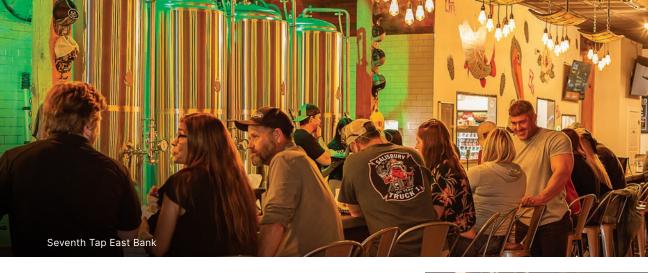

#### **LOVE CRAFT BEER?**

Shreveport-Bossier is home to four acclaimed craft brewery locations, some even offer tasting rooms and brewery tours.

Flying Heart Brewing & Pub is known for fresh pizza, pretzels, and patio games for all ages. Families often spend evenings enjoying the live music and beer selections. Seltzer-lovers of the friend group fall in love with the selection at Seventh Tap East Bank Taproom. The fruited sours, lagers, and seltzers are all brewed locally and pair excellently with the mouthwatering smash burgers served at this location, which sits next door to Hurricane Alley where live music is found almost daily. Flying Heart and Seventh Tap East Bank are in the East Bank Arts District in Bossier City.

Seventh Tap Brewing Project has another location near the Highland area in Shreveport. This location is a popular venue for events and music shows of various sizes. The favored drink options are available at this location, in addition to pop-up food options. Great Raft Brewing is also located in this Highland area, and was one of the first breweries to establish in Shreveport-Bossier. Great Raft is home to the iconic 318 Golden Ale, and a line of signature brews. Dripp Hot Chicken resides inside Great Raft for a delicious meal option.