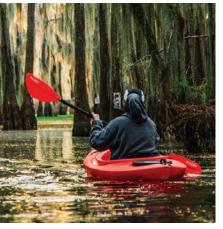

#### CADDO LAKE

Caddo Lake, spanning the Texas-Louisiana border, is a breathtaking natural wonder renowned for its enchanting beauty and rich biodiversity. Famous for its expansive maze of bayous and waterways, towering bald cypress trees draped in Spanish moss, creates a magical atmosphere for outdoor enthusiasts. Known as a haven for fishing, kayaking, and wildlife observation, the lake is teeming with vibrant ecosystems and rare bird species.