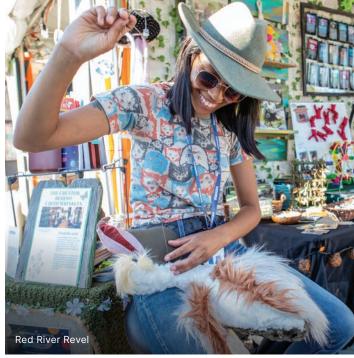

Stroll the tents filled with artists from around the nation and their diverse artwork at **Red River Revel** in the fall. **The State Fair of Louisiana** can guarantee food that is delicious, fried and served on a stick to ensure your throwing hand is free to win at any carnival game. Then wrap up the year when winter comes and load up your sleigh for **Holidays on the Red**, a series of events that include jolly fun for all ages, from firework shows to a wonderland of lights.