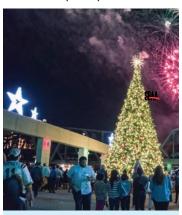

# **ROCKETS OVER THE RED** CHRISTMAS FESTIVAL

Celebrate the holiday season with Christmas music, food trucks, Santa Claus and fireworks over the heart of the sister cities

www.rocketsoverthered.com