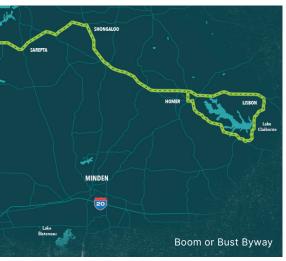

# BOM OR BUST BYWAY

#### DISCOVER LOUISIANA'S VIBRANT HERITAGE UP CLOSE ON THE BOOM OR BUST BYWAY.

Slow down, take the back roads and make some memories while you explore the small towns along this 136-mile scenic byway.

There are biking paths, tranquil fishing spots, charming antique shops and cozy local diners. This journey is perfect for families, retirees and young adventurers to get off the beaten path and inhale the outdoors. You'll see mysterious bayous, shady forests and rich, productive farmland where the Caddo tribe once inhabited. During summertime, the tall sunflower fields are beautifully blinding with shades of gold, making for a picture-perfect backdrop.

The Boom or Bust Byway is a story that unfolds as you travel. You will see evidence of the economic *booms and busts* of northwest Louisiana, much of it due to the oil and gas industry. The communities here have a history of resilience and innovation as they transformed their way of living through the ups and downs. The route shares many fascinating stories of the unbridled American spirit.

With the state parks, national wildlife management areas, refuges, forest and recreational areas, the Boom or Bust Byway offers a robust outdoor recreation opportunity for camping, boating, tubing, fishing, bird watching, skiing, canoeing, kayaking, wildlife viewing, hiking, biking, picnicking and just simply enjoying the great outdoors to commune with nature.