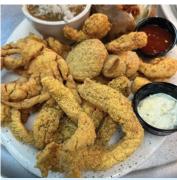

# SHREVEPORT-STYLE STUFFED SHRIMP ORLANDEAUX'S CAFÉ

These large, succulent shrimp are stuffed with fiery Creole dressing, deep-fried and served with a spicy tartar sauce.