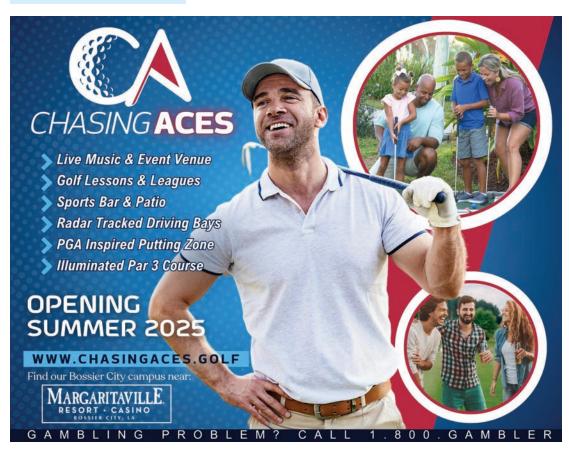

# CHASING ACES GOLF

1111 West 2nd St., Bossier City A family-friendly golf entertainment resort with multiple restaurants, bars, putting courses, high-tech driving bays, and a riverside Party Par-3 golf course where the music is always playing, the lights stay on past midnight, and tee time means party

www.chasingaces.golf