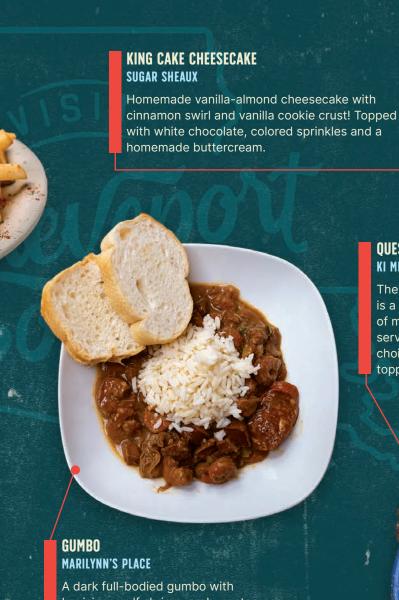

# **QUESABROSA** KI MEXICO

The Quesabrosa is a sizzling skillet of melted cheese, served with your choice of flavorful toppings.

Louisiana gulf shrimp, crab, oysters and andouille.