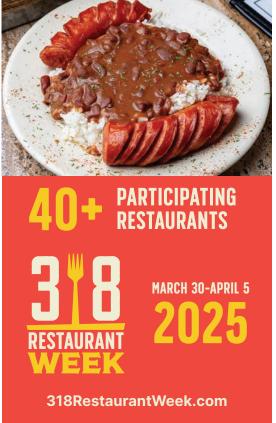

# 318 Restaurant Week

Enjoy one-night-only dining experiences throughout the week and dine at participating local restaurants for specials, including \$10 breakfast, \$15 lunch, and \$25 dinner options, plus a new lagniappe category.

www.318restaurantweek.com