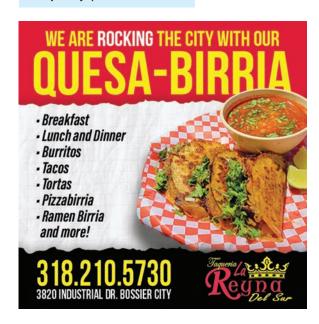

# **QUESABROSA** KI MEXICO

The Quesabrosa is a sizzling skillet of melted cheese, served with your choice of flavorful toppings.

Louisiana gulf shrimp, crab, oysters and andouille.