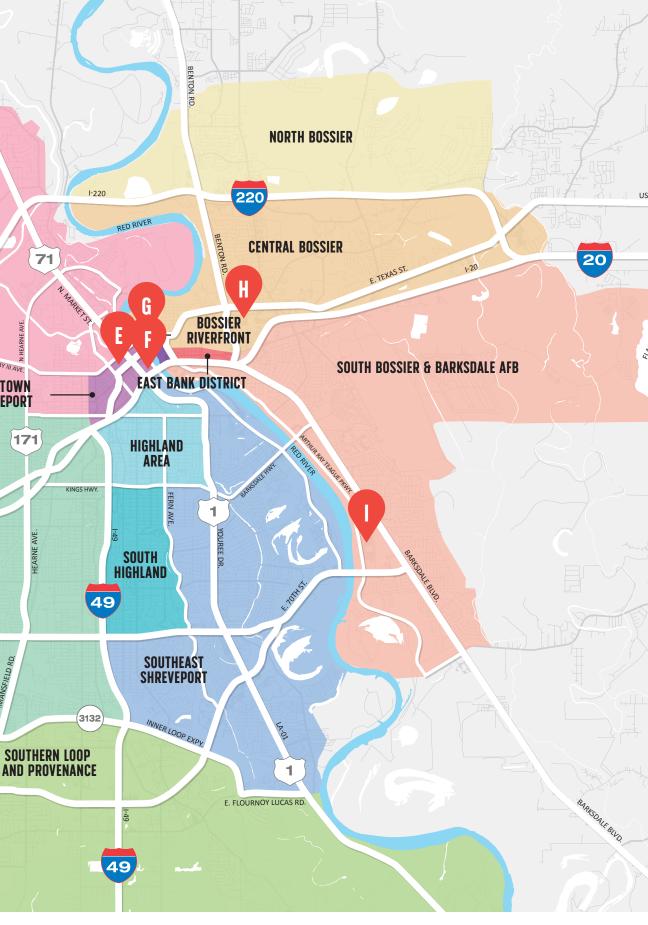

# Neighborhoods

#### DOWNTOWN SHREVEPORT

Downtown's vibrancy is defined by riverfront casinos, dynamic art exhibits and the iconic Festival Plaza, where events like the Red River Revel and the Shreveport Farmers' Market are hosted. Sci-Port and the Shreveport Aquarium delight both the young and young at heart. Robinson Film Center and Abby Singer's Bistro offer the perfect blend of film and fine dining.

#### **BOSSIER RIVERFRONT**

Stroll along the riverfront, where the Louisiana Boardwalk offers a premier shopping, dining and entertainment experience. Perfectly situated at the heart of Shreveport-Bossier, this area is a gateway to two bustling entertainment districts and four thrilling casinos, all within a convenient two-mile radius.

#### EAST BANK DISTRICT

Escape the Rougarou and chill with a snoball at Streetcar Station. Sip brews at Flying Heart Brewery and savor bites at Frozen Pirogue and BeauxJax Crafthouse. Feel the groove at Hurricane Alley and aim for excitement with axe throwing at Bayou Axe.

#### HIGHLAND DISTRICT

In Shreveport's most diverse neighborhood, expect the unexpected. Explore historic homes turned businesses and join the fun at the unique Krewe of Highland Mardi Gras parade. Admire the charm of Colonial Revival, Queen Anne and bungalow/craftsman homes dating to 1875. Savor a meal at Marilynn's Place or Ki' Mexico, two beloved spots by locals.

#### SOUTH HIGHLAND

As the most historic neighborhood of Shreveport, many beautiful homes and vast gardens can be seen while driving through the area. Residents often walk to nearby, local businesses like Rhino Coffee Uptown, Bistro To Go and Superior Steakhouse.

#### **NORTH BOSSIER**

Embrace the charm of this growing area along Airline Drive, where rustic Louisiana comes to life. Uncover hidden boutiques, cozy eateries and countryside homes. Nearby, enjoy the tranquility of Benton and Cypress Black Bayou Park.

#### CENTRAL BOSSIER

Experience culinary excellence at 2Johns Steak and Seafood, or Ralph & Kacoo's where Louisiana seafood has been served for over 40 years. Shop for Mardi Gras souvenirs at Tubbs Hardware and Cajun Gifts. Treat yourself to one of the many retail therapy at locally owned boutiques.

#### SOUTH BOSSIER

A boulevard away from central Bossier's excitement and a bridge away from Shreveport's shopping hub, you'll find top-tier entertainment at Brookshire Grocery Arena and the serene trails of the Red River Wildlife Refuge. Visit the Barksdale Air Force Base for air shows and mud runs or venture east to discover O.F.F. Limits Paintball in Elm Grove and the historic Taylortown Reception Hall, a beloved wedding venue on the edge of Bossier City.

#### NORTH SHREVEPORT

North Shreveport's main artery is North Market Street. Savor the flavors of Taylor's Catering, a beloved soul food restaurant with 20 years of tradition. Drive farther north and the road becomes Louisiana Highway 1 which leads to the National Scenic Boom or Bust Byway where you'll encounter charming rural attractions, RV parks, historic landmarks and more.

#### SOUTHEAST SHREVEPORT

Prominent neighborhoods like Broadmoor, Shreve Island and Shreve City shape this area. Home to Louisiana State University Shreveport, it's a hub for retail giants, local eateries and the upscale Shoppes at Bellemead.

#### WEST SHREVEPORT

Home to the Shreveport Regional Airport, this area invites you to savor year-round attractions. Dine with a view at Orlandeaux's Café on Cross Lake. See alligators in action at Gators and Friends Adventure Park and explore the beauty of the American Rose Center, the nation's largest rose park.

#### SOUTHERN LOOP & PROVENANCE

Off Interstate-49, the Southern Loop and Ellerbe Road frame an upscale area of Shreveport. Enjoy golf at East Ridge Country Club or Southern Trace Country Club. Provenance area boasts a park, shops, a farmers markets and restaurants for sophisticated palettes. Try El Cabo Verde for upscale Mexican cuisine, Windrush Grill for great burgers and desserts.