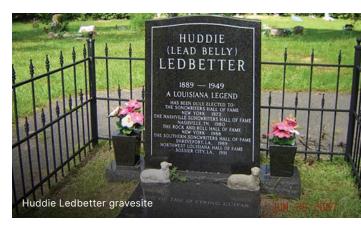

#### A RICHLY ROOTED HISTORY ON THE MIGHTY RED RIVER.

Shreveport-Bossier's past whispers from its landmarks. Antioch Baptist Church, the city's first Black church, stands tall, a testament to resilience. The Municipal Auditorium, home of the legendary Louisiana Hayride stage that first introduced Elvis Presley to the world, still echoes with legends. Oakland Cemetery, with its Civil War soldiers, and Star Cemetery, the resting place of early Black leaders, offer quiet histories to explore. At the Municipal Auditorium, snap an Insta-worthy selfie with statues of blues icon Huddie "Leadbelly" Ledbetter and the King himself, Elvis Presley.

www.caddolakedrawbridge.com

Holy Trinity Catholic Church 315 Marshall St., Shreveport 318-221-5990

www.holytrinity-shreveport.com

Huddie "Lead Belly" **Ledbetter Statue** 416 Texas St., Shreveport

James Burton Statue 705 Elvis Presley Ave., Shreveport 318-841-4000 www.james-burton.net/the-