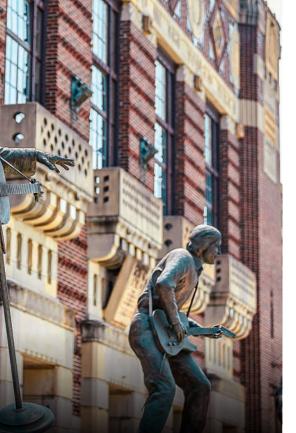

The beautiful and iconic Municipal Auditorium on Elvis Presley Avenue has a storied history. The Art Deco building was the birthplace of the Louisiana Hayride, a radio show heard far and wide in the 1940s and '50s. Shreveport's own Hank Williams performed his hits "Jambalaya" and "Lovesick Blues" on the show. The Hayride, the Municipal and Shreveport-Bossier are credited with launching many music careers, including "The King of Rock 'N Roll," Elvis Presley and Shreveport native, James Burton, who served as guitarist and band leader for Elvis until the King passed in 1977.

#### A RICHLY ROOTED HISTORY ON THE MIGHTY RED RIVER.

Shreveport-Bossier's past whispers from its landmarks. Antioch Baptist Church, the city's first Black church, stands tall, a testament to resilience. The Municipal Auditorium, home of the legendary Louisiana Hayride stage that first introduced Elvis Presley to the world, still echoes with legends. Oakland Cemetery, with its Civil War soldiers, and Star Cemetery, the resting place of early Black leaders, offer quiet histories to explore. At the Municipal Auditorium, snap an Insta-worthy selfie with statues of blues icon Huddie "Leadbelly" Ledbetter and the King himself, Elvis Presley.