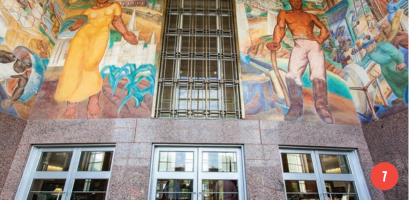

### INSPIRATION AROUND EVERY CORNER.

The art scene in Shreveport-Bossier is as vibrant and diverse as the people who call it home. Art is everywhere, from the cutting-edge contemporary exhibits at Artspace "the fine arts center" to the classic Louisiana history dioramas at the Louisiana State Exhibit Museum and the iconic American and European masterpieces at the R.W. Norton Art Gallery. Be sure to keep an eye out for the city's many public murals, which transform streets into open-air galleries, adding a layer of artistic narrative to every corner. The arts are widely supported throughout the community by multiple organizations such as the Shreveport Regional Arts Council, **Bossier Arts Council and Sanctuary Glass Studios** where visitors can take a glass-blowing class to create a one-of-a-kind masterpiece.

- A Call to Action Mural
- 2. Shreveport Regional Arts Council - Art the Dalmatian
- Artspace
- 4. From Shreveport With Love Mural
- Millenium Mural
- 6. Bossier Arts Council Blowing Bubbles Mural
- 7. Louisiana State Exhibit Museum
- 8. Southern University Museum of Art
- 9. Antioch Baptist Church
- 10. Municipal Auditorium
- 11. Civil Rights Trail Little Union Baptist Church
- 12. R.W. Norton Art Gallery