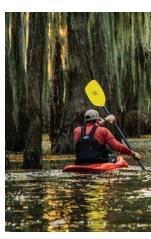

#### CADDO LAKE

Caddo Lake, spanning the Texas-Louisiana border, is a breathtaking natural wonder renowned for its enchanting beauty and rich biodiversity. Famous for its expansive maze of bayous and waterways, towering bald cypress trees draped in Spanish moss, creates a magical atmosphere for outdoor enthusiasts. Known as a haven for fishing, kayaking, and wildlife observation, the lake is teeming with vibrant ecosystems and rare bird species.