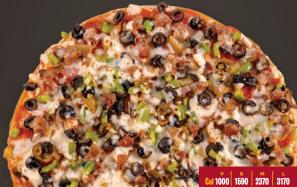

# Gal 740 1190 1790 2370 **Veg Out**

Covered in onions, mushrooms, black olives, bell peppers, jalapeños & mozzarella