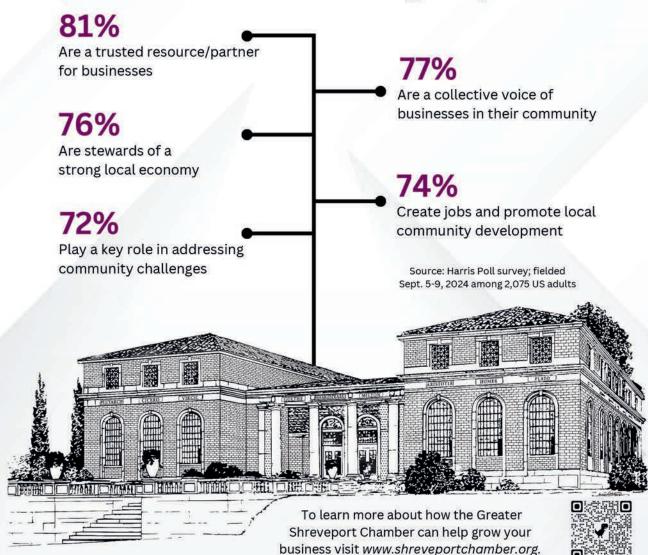

# GROWING BUSINESS AND BUILDING COMMUNITY SINCE 1910.

# Most US adults agree that local chambers of commerce...

% Strongly/somewhat agree