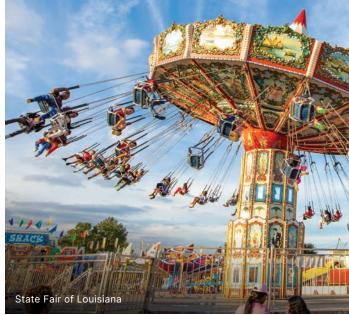

# STATE FAIR OF LOUISIANA SRAA

This fair features a sea lion show, 4-acre zoo, LRCA rodeo finals, fair foods, live music, Louisiana's largest display of carnival rides and more. www.statefairoflouisiana.com