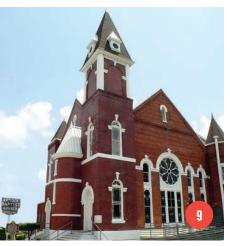

#### A RICHLY ROOTED HISTORY ON THE MIGHTY RED RIVER.

Shreveport-Bossier's past whispers from its landmarks. Antioch Baptist Church, the city's first Black church, stands tall, a testament to resilience. The Municipal Auditorium, home of the legendary Louisiana Hayride stage that first introduced Elvis Presley to the world, still echoes with legends. Oakland Cemetery, with its Civil War soldiers, and Star Cemetery, the resting place of early Black leaders, offer quiet histories to explore. At the Municipal Auditorium, snap an Insta-worthy selfie with statues of blues icon Huddie "Leadbelly" Ledbetter and the King himself, Elvis Presley.

# TOURS & HISTORIC SITES

Antioch Baptist Church 🔉 👭 1057 Texas Ave., Shreveport 318-222-7090

www.antioch1866church.org

**Boom or Bust Byway** 

LA Hwy. 2, Shreveport 318-222-9391

www.boomorbustbyway.com

**Elvis Presley Statue** 