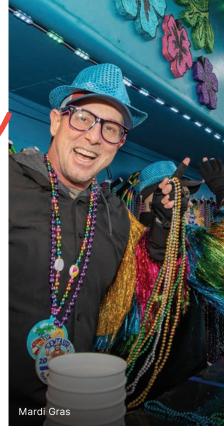

### Krewe of Centaur Mardi Gras Parade

One of the largest parades in Louisiana, the Krewe of Centaur rolls 10 days before Fat Tuesday and features marching bands, brightly colored floats and more. This event is a Southeast Tourism Society Top 20 Event. www.kreweofcentaur.org

### Krewe of Gemini Mardi Gras Parade

Parade attendees can catch limitless beads, trinkets, stuffed animals, toys and more from masked revelers on floats as they yell the age-old cry, "Throw me something, Mister!" This event is a Southeast Tourism Society Top 20 Event. www.kreweofgemini.com

# Krewe of Highland Mardi Gras Parade

Shreveport's most eccentric krewe welcomes everyone to attend this funky, family-friendly neighborhood parade, which is famous for its unpredictable throws including ramen noodles, moon pies and hot dogs. This event is a Southeast Tourism Society Top 20 Event. www.kreweofhighland.org