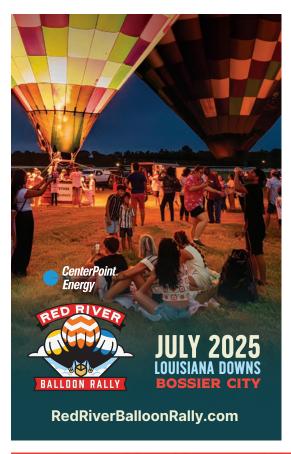

Kick the year off with Louisiana's #1 festival and come enjoy Mardi Gras — Shreveport-Bossier style. Our parades are for all ages!

Celebrate the start of summer with a huge plate of crawfish at Mudbug Madness, a three-day Cajun festival featuring mouthwatering cuisine and festive music. The Red River Balloon Rally fills the sky in July with colorful hot air balloons, offering breathtaking views and family-friendly fun.

# **RED RIVER BALLOON RALLY**

Bring family and friends to experience the hot air balloon glow, food, craft vendors, live music, kids carnival and fireworks to cap off the evening

www.redriverballoonrally.com