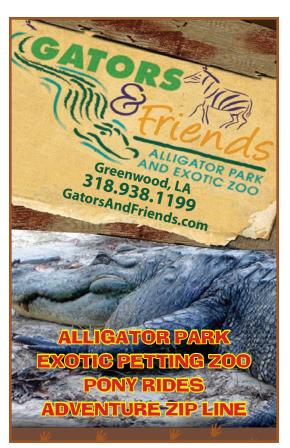

#### **GATORS & FRIENDS**

Interact with exotic animals from around the world and race Go-Karts in a nature setting.

#### WEST SHREVEPORT

Home to the Shreveport Regional Airport, this area invites you to savor year-round attractions. Dine with a view at Orlandeaux's Café on Cross Lake. See alligators in action at Gators and Friends Adventure Park and explore the beauty of the American Rose Center, the nation's largest rose park.

#### IS ADRENALINE YOUR **MIDDLE NAME?**

There are so many things to get your heart racing with excitement in Shreveport-Bossier! In Gilliam, Louisiana (along the scenic Boom or Bust Byway of North Louisiana), visitors can enjoy the life changing thrill of free-falling at Skydive Louisiana. Risen Rock Climbing Gym is the perfect area for fun-seekers of all ages with rope walls speed climbing rock walls, kids' fun climbing walls, and more. Need your kids to get out that extra energy? Bring the family to jump around at Adventure Fun Park where fun for all ages can be had on the wall-to-wall trampoline facility featuring ninja course activities, dodgeball and more! At Gators and Friends Adventure Park, travelers can pet a baby alligator, race go-karts and witness alligators wrestle during daily feedings!

# GATORS AND FRIENDS SAM. ADVENTURE PARK

11441 Hwy. 80, Greenwood Gators and Friends invites your family to pet a baby alligator, ride ponies, enjoy a petting zoo, zip-line over alligators and race high-speed qo-karts.