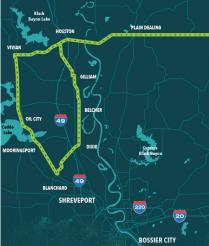

# BOM OR BUST BYWAY

#### DISCOVER LOUISIANA'S VIBRANT HERITAGE UP CLOSE ON THE BOOM OR BUST BYWAY.

Slow down, take the back roads and make some memories while you explore the small towns along this 136-mile scenic byway.

There are biking paths, tranquil fishing spots, charming antique shops and cozy local diners. This journey is perfect for families, retirees and young adventurers to get off the beaten path and inhale the outdoors. You'll see mysterious bayous, shady forests and rich, productive farmland where the Caddo tribe once inhabited. During summertime, the tall sunflower fields are beautifully blinding with shades of gold, making for a picture-perfect backdrop.