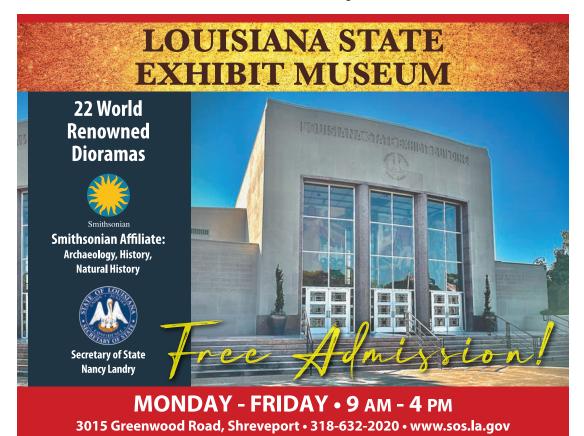

# LOUISIANA STATE EXHIBIT \*\*\*\* MUSEUM

3015 Greenwood Rd., Shreveport

This museum displays Caddo Native American artifacts, a monumental fresco, dugout canoe and more than 20 unique dioramas that are nearly 80 years old. 318-632-2020

www.laexhibitmuseum.org