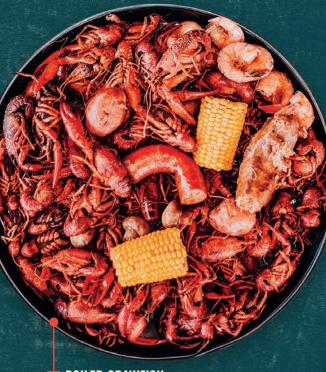

# BOILED CRAWFISH B&D SEAFOOD

Uber-casual roadside seafood joint serving up seasonal Louisiana favorites like boiled crawfish, shrimp, blue crabs and more.