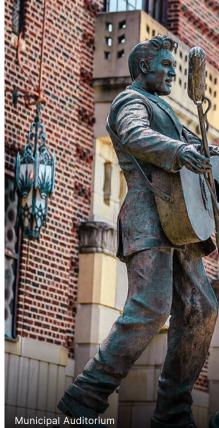

The beautiful and iconic Municipal Auditorium on Elvis Presley Avenue has a storied history. The Art Deco building was the birthplace of the Louisiana Hayride, a radio show heard far and wide in the 1940s and '50s. Shreveport's own Hank Williams performed his hits "Jambalaya" and "Lovesick Blues" on the show. The Hayride, the Municipal and Shreveport-Bossier are credited with launching many music careers, including "The King of Rock 'N Roll," Elvis Presley and Shreveport native, James Burton, who served as guitarist and band leader for Elvis until the King passed in 1977.

#### A RICHLY ROOTED HISTORY ON THE MIGHTY RED RIVER.

Shreveport-Bossier's past whispers from its landmarks. Antioch Baptist Church, the city's first Black church, stands tall, a testament to resilience. The Municipal Auditorium, home of the legendary Louisiana Hayride stage that first introduced Elvis Presley to the world, still echoes with legends. Oakland Cemetery, with its Civil War soldiers, and Star Cemetery, the resting place of early Black leaders, offer quiet histories to explore. At the Municipal Auditorium, snap an Insta-worthy selfie with statues of blues icon Huddie "Leadbelly" Ledbetter and the King himself, Elvis Presley.