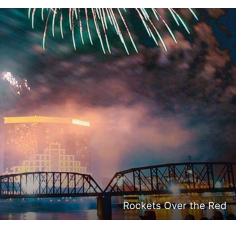

# **ROCKETS OVER THE RED** CHRISTMAS FESTIVAL

Celebrate the holiday season with Christmas music, food trucks, Santa Claus and fireworks over the heart of the sister cities

www.rocketsoverthered.com