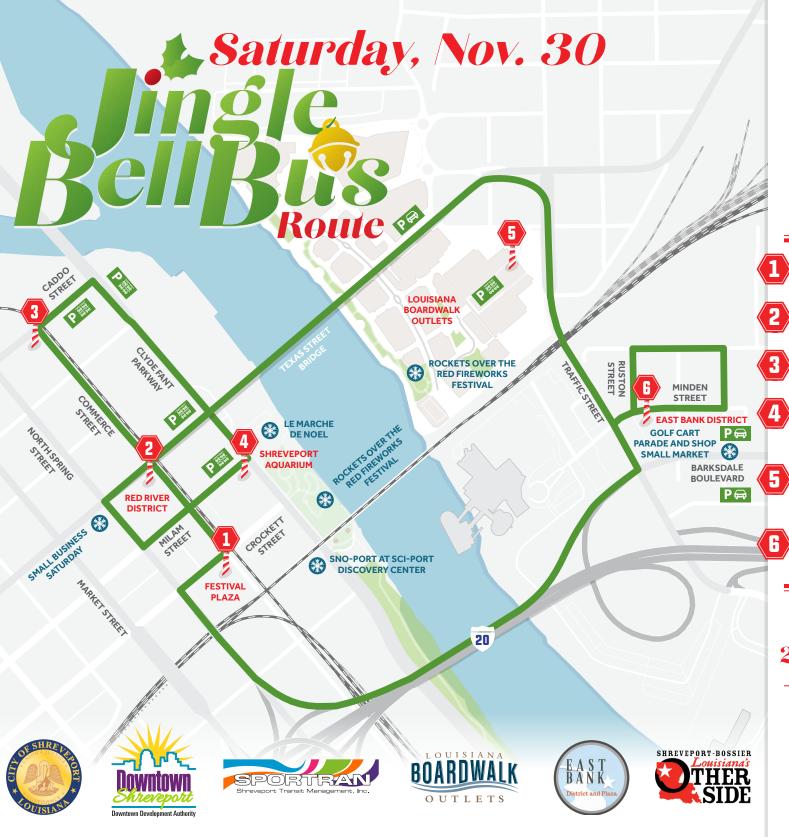

## **Bus Stops**

- Festival Plaza in Shreveport-Commerce Street at Crockett Street
- Red River District in Shreveport -Commerce Street at Texas Street
- Commerce Street at Caddo Street in Shreveport
- Riverview Park and Shreveport Aquarium - Milam Street at Clyde Fant Parkway in Shreveport
- Louisiana Boardwalk Outlets in Bossier City - Near the entrance by Regal Louisiana Boardwalk & IMAX Theater
  - East Bank District in Bossier City -Ogilvie Street, between Ruston Street and Minden Street

## **Run Times**

Sat., Nov. 30

The bus will continuously circulate 2-9 p.m. approximately every 20 minutes.

## **One-Way Tickets**

Adults \$1.25

Children \$.60

Free for children under 37 inches. Tickets can be purchased on the bus. Exact change in cash only.